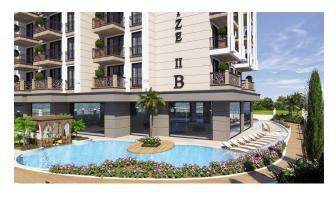

The residential complex will comprise two nine-story blocks. A summer swimming pool, a Finnish sauna, a Roman steam room, a fitness room, a playground, a recreation area and a barbecue, video surveillance, and a security system will operate on the territory.