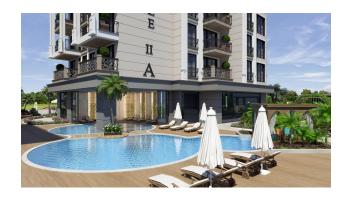

The residential complex will comprise two nine-story blocks. A summer swimming pool, a Finnish sauna, a Roman steam room, a fitness room, a playground, a recreation area and a barbecue, video surveillance, and a security system will operate on the territory.