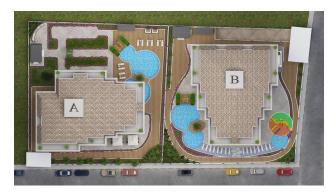

The residential complex will comprise two nine-story blocks. A summer swimming pool, a Finnish sauna, a Roman steam room, a fitness room, a playground, a recreation area and a barbecue, video surveillance, and a security system will operate on the territory.

For sale are apartments and penthouses with a layout of 1 + 1 and 2 + 1, with a total area of 60 m2 to 177 m2. All apartments are rented with high-quality fine finishes, complete bathrooms, and kitchens.