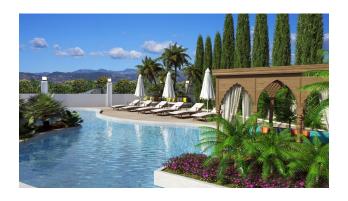

The residential complex will comprise two nine-story blocks. A summer swimming pool, a Finnish sauna, a Roman steam room, a fitness room, a playground, a recreation area and a barbecue, video surveillance, and a security system will operate on the territory.