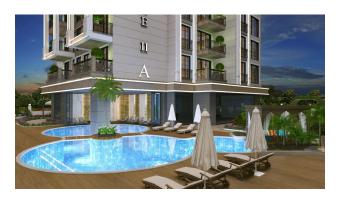

The residential complex will comprise two nine-story blocks. A summer swimming pool, a Finnish sauna, a Roman steam room, a fitness room, a playground, a recreation area and a barbecue, video surveillance, and a security system will operate on the territory.