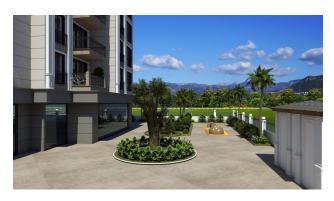

The residential complex will comprise two nine-story blocks. A summer swimming pool, a Finnish sauna, a Roman steam room, a fitness room, a playground, a recreation area and a barbecue, video surveillance, and a security system will operate on the territory.

For sale are apartments and penthouses with a layout of 1 + 1 and 2 + 1, with a total area of 60 m2 to 177 m2. All apartments are rented with high-quality fine finishes, complete bathrooms, and kitchens.