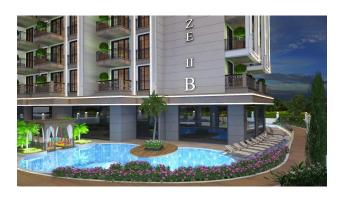

## **Description**

We present to your attention a new investment project from one of the well-known developers of Alanya. The residential complex will be in the city's heart, 500 meters from the coast, within walking distance of the city's infrastructure.

The residential complex will comprise two nine-story blocks. A summer swimming pool, a Finnish sauna, a Roman steam room, a fitness room, a playground, a recreation area and a barbecue, video surveillance, and a security system will operate on the territory.

For sale are apartments and penthouses with a layout of 1 + 1 and 2 + 1, with a total area of 60 m2 to 177 m2. All apartments are rented with high-quality fine finishes, complete bathrooms, and kitchens.