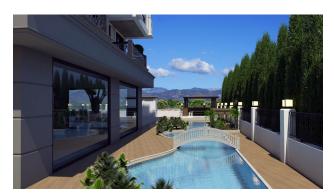

The residential complex will comprise two nine-story blocks. A summer swimming pool, a Finnish sauna, a Roman steam room, a fitness room, a playground, a recreation area and a barbecue, video surveillance, and a security system will operate on the territory.