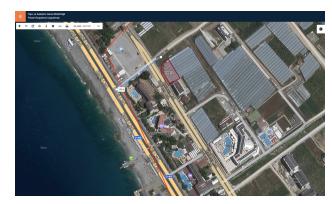

## 110 000 € - 208 000 €

**58** m<sup>2</sup> - **128** m<sup>2</sup>

Number of rooms

1 bedroom
2+1 penthouse
3+1 penthouse

Furnitures Partly

 $\approx$  To the

beach: 100 m

O Location: Turkey, Alanya, Kargicak

To the airport: 29 km

To the city centre: 14 km

- Gazipasa Airport 25 km
- to the center of Alanya 15 km
- to the center of Mahmutlar 1.5 km
- to the sea 100 m
- to the store 100 m
- start of construction April 2022
- completion of construction May 2023.