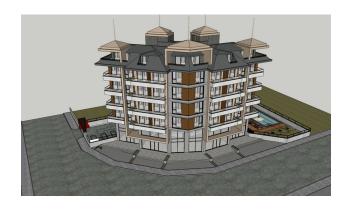

#### **Description**

We present a new project with wonderful views of the Mediterranean coast and a great location: apartments and penthouses in a small and cozy residential complex with hotel infrastructure at the project stage, just 100 meters from the sea in the elite area of Alanya - Kargicak.

The complex, with a total area of 1400 m2 with views of the Taurus Mountains and the coast, comprises one 5-story block in a fenced area on the second coastline. Modern design, fine finishing of apartments, convenient transport accessibility, ecologically clean area, proximity to the sea, the Friday market, and the social infrastructure of the resort will allow you to have a quality and full rest or permanent residence of the year. Promising investments at the project stage.

Infrastructure of the complex:

- open pool
- Children's swimming pool
- rest zone
- sauna
- lobby
- gym
- children's playroom
- 2 lifts
- landscaped garden
- Children's playground
- central satellite system
- outdoor parking
- caretaker
- electricity generator
- 4 commercial premises