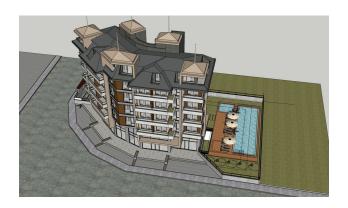

#### **Description**

We present a new project with wonderful views of the Mediterranean coast and a great location: apartments and penthouses in a small and cozy residential complex with hotel infrastructure at the project stage, just 100 meters from the sea in the elite area of Alanya - Kargicak.

The complex, with a total area of 1400 m2 with views of the Taurus Mountains and the coast, comprises one 5-story block in a fenced area on the second coastline. Modern design, fine finishing of apartments, convenient transport accessibility, ecologically clean area, proximity to the sea, the Friday market, and the social infrastructure of the resort will allow you to have a quality and full rest or permanent residence of the year. Promising investments at the project stage.

Infrastructure of the complex:

- open pool
- Children's swimming pool
- rest zone
- sauna
- lobby
- gym
- children's playroom
- 2 lifts
- landscaped garden
- Children's playground
- central satellite system
- outdoor parking
- caretaker
- electricity generator
- 4 commercial premises