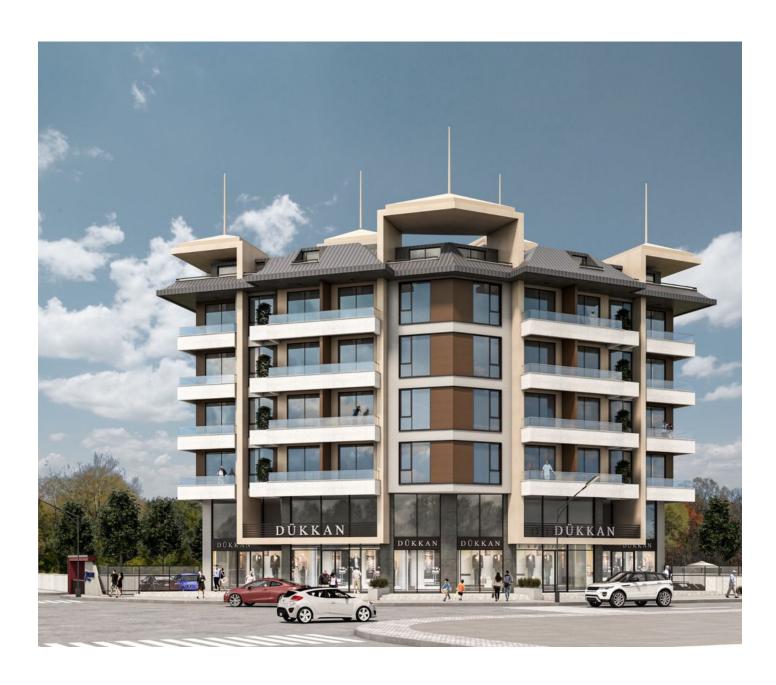

#### **Description**

We present a new project with wonderful views of the Mediterranean coast and a great location: apartments and penthouses in a small and cozy residential complex with hotel infrastructure at the project stage, just 100 meters from the sea in the elite area of Alanya - Kargicak.

The complex, with a total area of 1400 m2 with views of the Taurus Mountains and the coast, comprises one 5-story block in a fenced area on the second coastline. Modern design, fine finishing of apartments, convenient transport accessibility, ecologically clean area, proximity to the sea, the Friday market, and the social infrastructure of the resort will allow you to have a quality and full rest or permanent residence of the year. Promising investments at the project stage.

Infrastructure of the complex:

- open pool
- Children's swimming pool
- rest zone
- sauna
- lobby
- gym
- children's playroom
- 2 lifts
- landscaped garden
- Children's playground
- central satellite system
- outdoor parking
- caretaker
- electricity generator
- 4 commercial premises