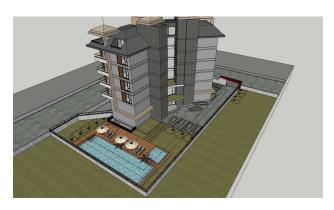

#### **Description**

We present a new project with wonderful views of the Mediterranean coast and a great location: apartments and penthouses in a small and cozy residential complex with hotel infrastructure at the project stage, just 100 meters from the sea in the elite area of Alanya - Kargicak.

The complex, with a total area of 1400 m2 with views of the Taurus Mountains and the coast, comprises one 5-story block in a fenced area on the second coastline. Modern design, fine finishing of apartments, convenient transport accessibility, ecologically clean area, proximity to the sea, the Friday market, and the social infrastructure of the resort will allow you to have a quality and full rest or permanent residence of the year. Promising investments at the project stage.

Infrastructure of the complex:

- open pool
- Children's swimming pool
- rest zone
- sauna
- lobby
- gym
- children's playroom
- 2 lifts
- landscaped garden
- Children's playground
- central satellite system
- outdoor parking
- caretaker
- electricity generator
- 4 commercial premises