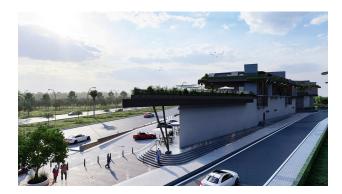

The shopping center with a total area of 5,008 m2 comprises two 2-story blocks with their own parking area and infrastructure. Modern design in the "modern" style and building materials, excellent customer traffic next to one university of the city and transport accessibility 25 meters from the interregional highway under construction, proximity to a residential area, a new hospital, and other social infrastructure of the resort.

High investment prospects at the initial stage of construction.

When buying a store or 3 premises, it is possible to get a vehicle.

Premises in block B - for rent.

- to the new bypass road 25 m
- Gazipasa Airport 32 km
- to the historical center of Alanya 5 km
- to the new city hospital 1 km
- to HEP University-1 km
- to the sea 3000 m
- start of construction September 2021
- completion of construction January 2023