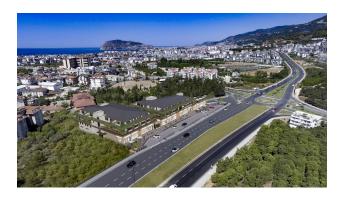

#### Description

We present a new exclusive project - commercial premises in a shopping center under construction with a regular income and an excellent location in the upper part of the Alanya district - the Oba district.

The shopping center with a total area of 5,008 m2 comprises two 2-story blocks with their own parking area and infrastructure. Modern design in the "modern" style and building materials, excellent customer traffic next to one university of the city and transport accessibility 25 meters from the interregional highway under construction, proximity to a residential area, a new hospital, and other social infrastructure of the resort.

High investment prospects at the initial stage of construction.

When buying a store or 3 premises, it is possible to get a vehicle.

Premises in block B - for rent.

- to the new bypass road 25 m
- Gazipasa Airport 32 km
- to the historical center of Alanya 5 km
- to the new city hospital 1 km
- to HEP University-1 km
- to the sea 3000 m
- start of construction September 2021
- completion of construction January 2023