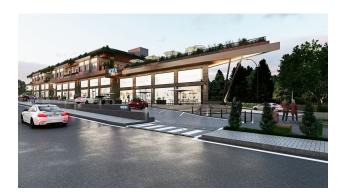

#### Description

We present a new exclusive project - commercial premises in a shopping center under construction with a regular income and an excellent location in the upper part of the Alanya district - the Oba district.

The shopping center with a total area of 5,008 m2 comprises two 2-story blocks with their own parking area and infrastructure. Modern design in the "modern" style and building materials, excellent customer traffic next to one university of the city and transport accessibility 25 meters from the interregional highway under construction, proximity to a residential area, a new hospital, and other social infrastructure of the resort.

#### The infrastructure of the complex:

- 4 lifts
- terrace 148.2 m2
- 4 large shops
- 21 offices
- depot
- outdoor parking
- electricity generator