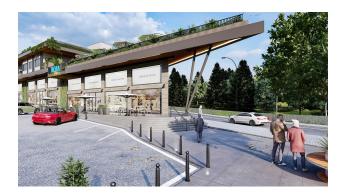

The shopping center with a total area of 5,008 m2 comprises two 2-story blocks with their own parking area and infrastructure. Modern design in the "modern" style and building materials, excellent customer traffic next to one university of the city and transport accessibility 25 meters from the interregional highway under construction, proximity to a residential area, a new hospital, and other social infrastructure of the resort.

#### The infrastructure of the complex:

- 4 lifts
- terrace 148.2 m2
- 4 large shops
- 21 offices
- depot
- outdoor parking
- electricity generator