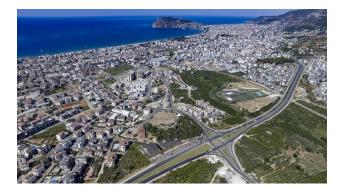

The shopping center with a total area of 5,008 m2 comprises two 2-story blocks with their own parking area and infrastructure. Modern design in the "modern" style and building materials, excellent customer traffic next to one university of the city and transport accessibility 25 meters from the interregional highway under construction, proximity to a residential area, a new hospital, and other social infrastructure of the resort.

High investment prospects at the initial stage of construction.

When buying a store or 3 premises, it is possible to get a vehicle.

Premises in block B - for rent.

- to the new bypass road 25 m
- Gazipasa Airport 32 km
- to the historical center of Alanya 5 km
- to the new city hospital 1 km
- to HEP University-1 km
- to the sea 3000 m
- start of construction September 2021
- completion of construction January 2023