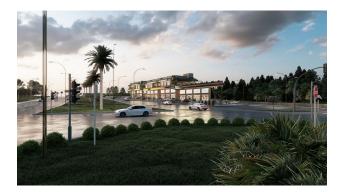

The shopping center with a total area of 5,008 m2 comprises two 2-story blocks with their own parking area and infrastructure. Modern design in the "modern" style and building materials, excellent customer traffic next to one university of the city and transport accessibility 25 meters from the interregional highway under construction, proximity to a residential area, a new hospital, and other social infrastructure of the resort.

High investment prospects at the initial stage of construction.

When buying a store or 3 premises, it is possible to get a vehicle.

Premises in block B - for rent.

- to the new bypass road 25 m
- Gazipasa Airport 32 km
- to the historical center of Alanya 5 km
- to the new city hospital 1 km
- to HEP University-1 km
- to the sea 3000 m
- start of construction September 2021
- completion of construction January 2023