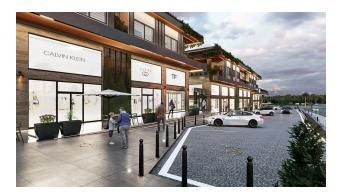

#### The infrastructure of the complex:

- 4 lifts
- terrace 148.2 m2
- 4 large shops
- 21 offices
- depot
- outdoor parking
- electricity generator

#### List of potential uses:

- 1 cinema
- 2 dentistry
- 3 office for any purpose
- 4 manufactured goods store
- 5 grocery store
- 6 cafe / restaurant
- 7 car dealership
- Updated 05.11.2024