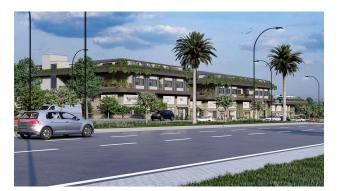

The shopping center with a total area of 5,008 m2 comprises two 2-story blocks with their own parking area and infrastructure. Modern design in the "modern" style and building materials, excellent customer traffic next to one university of the city and transport accessibility 25 meters from the interregional highway under construction, proximity to a residential area, a new hospital, and other social infrastructure of the resort.

#### The infrastructure of the complex:

- 4 lifts
- terrace 148.2 m2
- 4 large shops
- 21 offices
- depot
- outdoor parking
- electricity generator