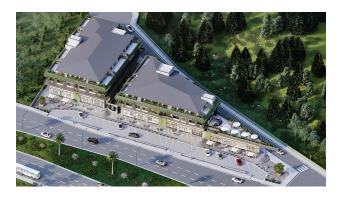

The shopping center with a total area of 5,008 m2 comprises two 2-story blocks with their own parking area and infrastructure. Modern design in the "modern" style and building materials, excellent customer traffic next to one university of the city and transport accessibility 25 meters from the interregional highway under construction, proximity to a residential area, a new hospital, and other social infrastructure of the resort.

Block A area:

- No. 03 (80 m2) 1 pc.
- No. 04 (137 m2) 1 pc.
- No. 07 (137 m2) 1 pc.
- No. 10 (120 m2) 1 pc.
- No. 01 two-level (226 m2) 1 pc.
- No. 02 two-level (176 m2) 1 pc.
- No. 05 two-level (203 m2) 1 pc.
- No. 06 two-level (172 m2) 1 pc.
- No. 08 two-level (193 m2) 1 pc.
- No. 09 two-level (193 m2) 1 pc.

#### The infrastructure of the complex:

- 4 lifts
- terrace 148.2 m2
- 4 large shops
- 21 offices
- depot
- outdoor parking
- electricity generator