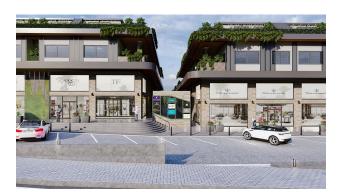

#### Description

We present a new exclusive project - commercial premises in a shopping center under construction with a regular income and an excellent location in the upper part of the Alanya district - the Oba district.

The shopping center with a total area of 5,008 m2 comprises two 2-story blocks with their own parking area and infrastructure. Modern design in the "modern" style and building materials, excellent customer traffic next to one university of the city and transport accessibility 25 meters from the interregional highway under construction, proximity to a residential area, a new hospital, and other social infrastructure of the resort.

#### The infrastructure of the complex:

- 4 lifts
- terrace 148.2 m2
- 4 large shops
- 21 offices
- depot
- outdoor parking
- electricity generator