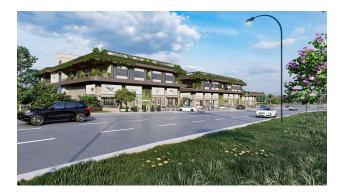

The shopping center with a total area of 5,008 m2 comprises two 2-story blocks with their own parking area and infrastructure. Modern design in the "modern" style and building materials, excellent customer traffic next to one university of the city and transport accessibility 25 meters from the interregional highway under construction, proximity to a residential area, a new hospital, and other social infrastructure of the resort.

#### The infrastructure of the complex:

- 4 lifts
- terrace 148.2 m2
- 4 large shops
- 21 offices
- depot
- outdoor parking
- electricity generator