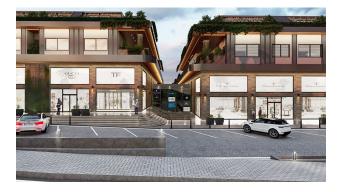

#### Description

We present a new exclusive project - commercial premises in a shopping center under construction with a regular income and an excellent location in the upper part of the Alanya district - the Oba district.

The shopping center with a total area of 5,008 m2 comprises two 2-story blocks with their own parking area and infrastructure. Modern design in the "modern" style and building materials, excellent customer traffic next to one university of the city and transport accessibility 25 meters from the interregional highway under construction, proximity to a residential area, a new hospital, and other social infrastructure of the resort.