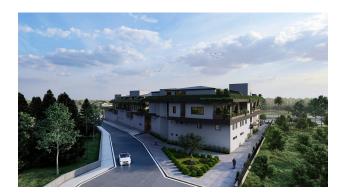

#### Description

We present a new exclusive project - commercial premises in a shopping center under construction with a regular income and an excellent location in the upper part of the Alanya district - the Oba district.

The shopping center with a total area of 5,008 m2 comprises two 2-story blocks with their own parking area and infrastructure. Modern design in the "modern" style and building materials, excellent customer traffic next to one university of the city and transport accessibility 25 meters from the interregional highway under construction, proximity to a residential area, a new hospital, and other social infrastructure of the resort.

High investment prospects at the initial stage of construction.

When buying a store or 3 premises, it is possible to get a vehicle.

Premises in block B - for rent.

- to the new bypass road 25 m
- Gazipasa Airport 32 km
- to the historical center of Alanya 5 km
- to the new city hospital 1 km
- to HEP University-1 km
- to the sea 3000 m
- start of construction September 2021
- completion of construction January 2023