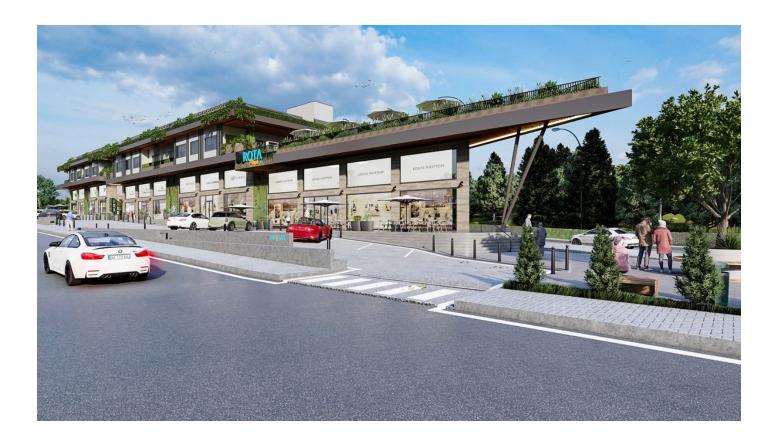

#### Description

We present a new exclusive project - commercial premises in a shopping center under construction with a regular income and an excellent location in the upper part of the Alanya district - the Oba district.

The shopping center with a total area of 5,008 m2 comprises two 2-story blocks with their own parking area and infrastructure. Modern design in the "modern" style and building materials, excellent customer traffic next to one university of the city and transport accessibility 25 meters from the interregional highway under construction, proximity to a residential area, a new hospital, and other social infrastructure of the resort.

High investment prospects at the initial stage of construction.

When buying a store or 3 premises, it is possible to get a vehicle.

Premises in block B - for rent.

- to the new bypass road 25 m
- Gazipasa Airport 32 km
- to the historical center of Alanya 5 km
- to the new city hospital 1 km
- to HEP University-1 km
- to the sea 3000 m
- start of construction September 2021
- completion of construction January 2023