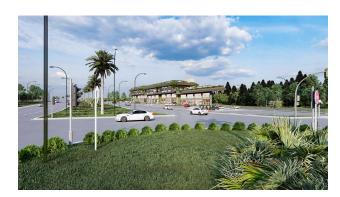

The shopping center with a total area of 5,008 m2 comprises two 2-story blocks with their own parking area and infrastructure. Modern design in the "modern" style and building materials, excellent customer traffic next to one university of the city and transport accessibility 25 meters from the interregional highway under construction, proximity to a residential area, a new hospital, and other social infrastructure of the resort.

High investment prospects at the initial stage of construction.

When buying a store or 3 premises, it is possible to get a vehicle.

Premises in block B - for rent.

- to the new bypass road 25 m
- Gazipasa Airport 32 km
- to the historical center of Alanya 5 km
- to the new city hospital 1 km
- to HEP University-1 km
- to the sea 3000 m
- start of construction September 2021
- completion of construction January 2023