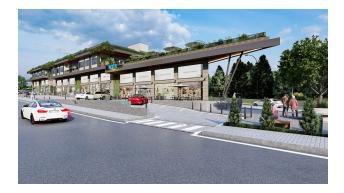

#### Description

We present a new exclusive project - commercial premises in a shopping center under construction with a regular income and an excellent location in the upper part of the Alanya district - the Oba district.

The shopping center with a total area of 5,008 m2 comprises two 2-story blocks with their own parking area and infrastructure. Modern design in the "modern" style and building materials, excellent customer traffic next to one university of the city and transport accessibility 25 meters from the interregional highway under construction, proximity to a residential area, a new hospital, and other social infrastructure of the resort.

High investment prospects at the initial stage of construction.

When buying a store or 3 premises, it is possible to get a vehicle.

Premises in block B - for rent.

- to the new bypass road 25 m
- Gazipasa Airport 32 km
- to the historical center of Alanya 5 km
- to the new city hospital 1 km
- to HEP University-1 km
- to the sea 3000 m
- start of construction September 2021
- completion of construction January 2023