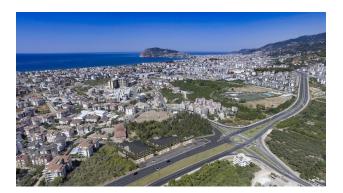

The shopping center with a total area of 5,008 m2 comprises two 2-story blocks with their own parking area and infrastructure. Modern design in the "modern" style and building materials, excellent customer traffic next to one university of the city and transport accessibility 25 meters from the interregional highway under construction, proximity to a residential area, a new hospital, and other social infrastructure of the resort.

High investment prospects at the initial stage of construction.

When buying a store or 3 premises, it is possible to get a vehicle.

Premises in block B - for rent.

- to the new bypass road 25 m
- Gazipasa Airport 32 km
- to the historical center of Alanya 5 km
- to the new city hospital 1 km
- to HEP University-1 km
- to the sea 3000 m
- start of construction September 2021
- completion of construction January 2023