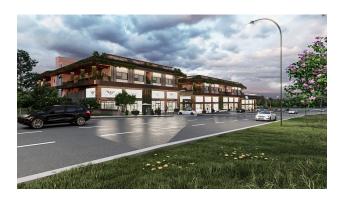

#### Description

We present a new exclusive project - commercial premises in a shopping center under construction with a regular income and an excellent location in the upper part of the Alanya district - the Oba district.

The shopping center with a total area of 5,008 m2 comprises two 2-story blocks with their own parking area and infrastructure. Modern design in the "modern" style and building materials, excellent customer traffic next to one university of the city and transport accessibility 25 meters from the interregional highway under construction, proximity to a residential area, a new hospital, and other social infrastructure of the resort.

#### The infrastructure of the complex:

- 4 lifts
- terrace 148.2 m2
- 4 large shops
- 21 offices
- depot
- outdoor parking
- electricity generator