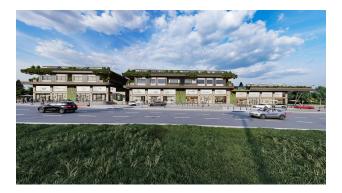

#### Description

We present a new exclusive project - commercial premises in a shopping center under construction with a regular income and an excellent location in the upper part of the Alanya district - the Oba district.

The shopping center with a total area of 5,008 m2 comprises two 2-story blocks with their own parking area and infrastructure. Modern design in the "modern" style and building materials, excellent customer traffic next to one university of the city and transport accessibility 25 meters from the interregional highway under construction, proximity to a residential area, a new hospital, and other social infrastructure of the resort.

High investment prospects at the initial stage of construction.

When buying a store or 3 premises, it is possible to get a vehicle.

Premises in block B - for rent.

- to the new bypass road 25 m
- Gazipasa Airport 32 km
- to the historical center of Alanya 5 km
- to the new city hospital 1 km
- to HEP University-1 km
- to the sea 3000 m
- start of construction September 2021
- completion of construction January 2023