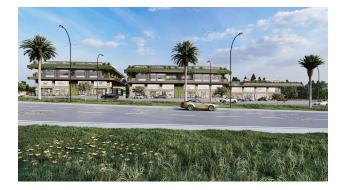

The shopping center with a total area of 5,008 m2 comprises two 2-story blocks with their own parking area and infrastructure. Modern design in the "modern" style and building materials, excellent customer traffic next to one university of the city and transport accessibility 25 meters from the interregional highway under construction, proximity to a residential area, a new hospital, and other social infrastructure of the resort.

High investment prospects at the initial stage of construction.

When buying a store or 3 premises, it is possible to get a vehicle.

Premises in block B - for rent.

- to the new bypass road 25 m
- Gazipasa Airport 32 km
- to the historical center of Alanya 5 km
- to the new city hospital 1 km
- to HEP University-1 km
- to the sea 3000 m
- start of construction September 2021
- completion of construction January 2023