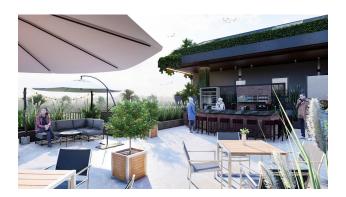

#### The infrastructure of the complex:

- 4 lifts
- terrace 148.2 m2
- 4 large shops
- 21 offices
- depot
- outdoor parking
- electricity generator

#### List of potential uses:

- 1 cinema
- 2 dentistry
- 3 office for any purpose
- 4 manufactured goods store
- 5 grocery store
- 6 cafe / restaurant
- 7 car dealership
- Updated 05.11.2024