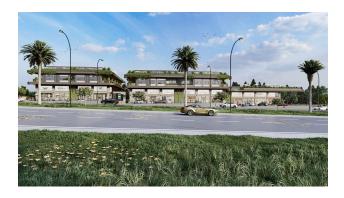

The shopping center with a total area of 5,008 m2 comprises two 2-story blocks with their own parking area and infrastructure. Modern design in the "modern" style and building materials, excellent customer traffic next to one university of the city and transport accessibility 25 meters from the interregional highway under construction, proximity to a residential area, a new hospital, and other social infrastructure of the resort.

High investment prospects at the initial stage of construction.

When buying a store or 3 premises, it is possible to get a vehicle.

Premises in block B - for rent.

- to the new bypass road 25 m
- Gazipasa Airport 32 km
- to the historical center of Alanya 5 km
- to the new city hospital 1 km
- to HEP University-1 km
- to the sea 3000 m
- start of construction September 2021
- completion of construction January 2023