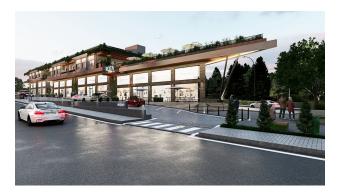

#### Description

We present a new exclusive project - commercial premises in a shopping center under construction with a regular income and an excellent location in the upper part of the Alanya district - the Oba district.

The shopping center with a total area of 5,008 m2 comprises two 2-story blocks with their own parking area and infrastructure. Modern design in the "modern" style and building materials, excellent customer traffic next to one university of the city and transport accessibility 25 meters from the interregional highway under construction, proximity to a residential area, a new hospital, and other social infrastructure of the resort.

#### The infrastructure of the complex:

- 4 lifts
- terrace 148.2 m2
- 4 large shops
- 21 offices
- depot
- outdoor parking
- electricity generator