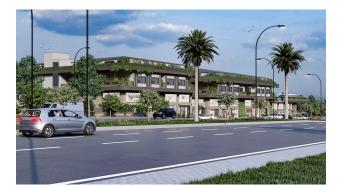

The shopping center with a total area of 5,008 m2 comprises two 2-story blocks with their own parking area and infrastructure. Modern design in the "modern" style and building materials, excellent customer traffic next to one university of the city and transport accessibility 25 meters from the interregional highway under construction, proximity to a residential area, a new hospital, and other social infrastructure of the resort.

High investment prospects at the initial stage of construction.

When buying a store or 3 premises, it is possible to get a vehicle.

Premises in block B - for rent.

- to the new bypass road 25 m
- Gazipasa Airport 32 km
- to the historical center of Alanya 5 km
- to the new city hospital 1 km
- to HEP University-1 km
- to the sea 3000 m
- start of construction September 2021
- completion of construction January 2023