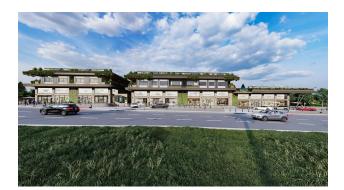

#### Description

We present a new exclusive project - commercial premises in a shopping center under construction with a regular income and an excellent location in the upper part of the Alanya district - the Oba district.

The shopping center with a total area of 5,008 m2 comprises two 2-story blocks with their own parking area and infrastructure. Modern design in the "modern" style and building materials, excellent customer traffic next to one university of the city and transport accessibility 25 meters from the interregional highway under construction, proximity to a residential area, a new hospital, and other social infrastructure of the resort.

High investment prospects at the initial stage of construction.

When buying a store or 3 premises, it is possible to get a vehicle.

Premises in block B - for rent.

- to the new bypass road 25 m
- Gazipasa Airport 32 km
- to the historical center of Alanya 5 km
- to the new city hospital 1 km
- to HEP University-1 km
- to the sea 3000 m
- start of construction September 2021
- completion of construction January 2023