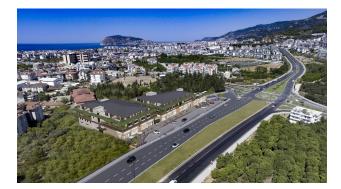

The shopping center with a total area of 5,008 m2 comprises two 2-story blocks with their own parking area and infrastructure. Modern design in the "modern" style and building materials, excellent customer traffic next to one university of the city and transport accessibility 25 meters from the interregional highway under construction, proximity to a residential area, a new hospital, and other social infrastructure of the resort.

High investment prospects at the initial stage of construction.

When buying a store or 3 premises, it is possible to get a vehicle.

Premises in block B - for rent.

- to the new bypass road 25 m
- Gazipasa Airport 32 km
- to the historical center of Alanya 5 km
- to the new city hospital 1 km
- to HEP University-1 km
- to the sea 3000 m
- start of construction September 2021
- completion of construction January 2023