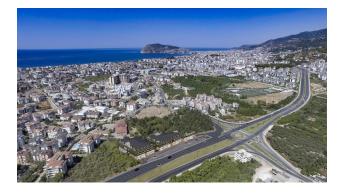

The shopping center with a total area of 5,008 m2 comprises two 2-story blocks with their own parking area and infrastructure. Modern design in the "modern" style and building materials, excellent customer traffic next to one university of the city and transport accessibility 25 meters from the interregional highway under construction, proximity to a residential area, a new hospital, and other social infrastructure of the resort.

High investment prospects at the initial stage of construction.

When buying a store or 3 premises, it is possible to get a vehicle.

Premises in block B - for rent.

- to the new bypass road 25 m
- Gazipasa Airport 32 km
- to the historical center of Alanya 5 km
- to the new city hospital 1 km
- to HEP University-1 km
- to the sea 3000 m
- start of construction September 2021
- completion of construction January 2023