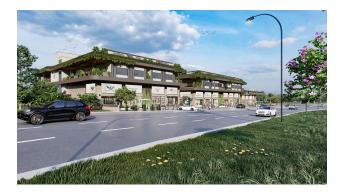

The shopping center with a total area of 5,008 m2 comprises two 2-story blocks with their own parking area and infrastructure. Modern design in the "modern" style and building materials, excellent customer traffic next to one university of the city and transport accessibility 25 meters from the interregional highway under construction, proximity to a residential area, a new hospital, and other social infrastructure of the resort.

High investment prospects at the initial stage of construction.

When buying a store or 3 premises, it is possible to get a vehicle.

Premises in block B - for rent.

- to the new bypass road 25 m
- Gazipasa Airport 32 km
- to the historical center of Alanya 5 km
- to the new city hospital 1 km
- to HEP University-1 km
- to the sea 3000 m
- start of construction September 2021
- completion of construction January 2023