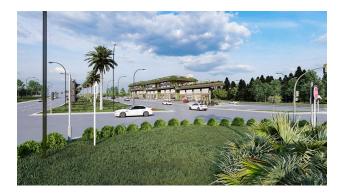

The shopping center with a total area of 5,008 m2 comprises two 2-story blocks with their own parking area and infrastructure. Modern design in the "modern" style and building materials, excellent customer traffic next to one university of the city and transport accessibility 25 meters from the interregional highway under construction, proximity to a residential area, a new hospital, and other social infrastructure of the resort.

High investment prospects at the initial stage of construction.

When buying a store or 3 premises, it is possible to get a vehicle.

Premises in block B - for rent.

- to the new bypass road 25 m
- Gazipasa Airport 32 km
- to the historical center of Alanya 5 km
- to the new city hospital 1 km
- to HEP University-1 km
- to the sea 3000 m
- start of construction September 2021
- completion of construction January 2023