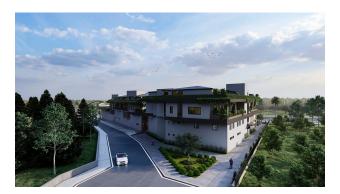

#### Description

We present a new exclusive project - commercial premises in a shopping center under construction with a regular income and an excellent location in the upper part of the Alanya district - the Oba district.

The shopping center with a total area of 5,008 m2 comprises two 2-story blocks with their own parking area and infrastructure. Modern design in the "modern" style and building materials, excellent customer traffic next to one university of the city and transport accessibility 25 meters from the interregional highway under construction, proximity to a residential area, a new hospital, and other social infrastructure of the resort.

High investment prospects at the initial stage of construction.

When buying a store or 3 premises, it is possible to get a vehicle.

Premises in block B - for rent.

- to the new bypass road 25 m
- Gazipasa Airport 32 km
- to the historical center of Alanya 5 km
- to the new city hospital 1 km
- to HEP University-1 km
- to the sea 3000 m
- start of construction September 2021
- completion of construction January 2023