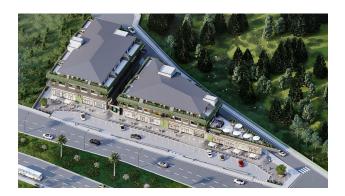

The shopping center with a total area of 5,008 m2 comprises two 2-story blocks with their own parking area and infrastructure. Modern design in the "modern" style and building materials, excellent customer traffic next to one university of the city and transport accessibility 25 meters from the interregional highway under construction, proximity to a residential area, a new hospital, and other social infrastructure of the resort.

Block A area:

- No. 03 (80 m2) 1 pc.
- No. 04 (137 m2) 1 pc.
- No. 07 (137 m2) 1 pc.
- No. 10 (120 m2) 1 pc.
- No. 01 two-level (226 m2) 1 pc.
- No. 02 two-level (176 m2) 1 pc.
- No. 05 two-level (203 m2) 1 pc.
- No. 06 two-level (172 m2) 1 pc.
- No. 08 two-level (193 m2) 1 pc.
- No. 09 two-level (193 m2) 1 pc.

#### The infrastructure of the complex:

- 4 lifts
- terrace 148.2 m2
- 4 large shops
- 21 offices
- depot
- outdoor parking
- electricity generator