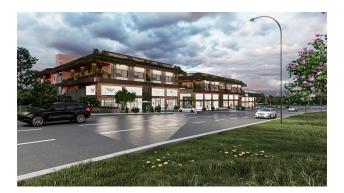

#### Description

We present a new exclusive project - commercial premises in a shopping center under construction with a regular income and an excellent location in the upper part of the Alanya district - the Oba district.

The shopping center with a total area of 5,008 m2 comprises two 2-story blocks with their own parking area and infrastructure. Modern design in the "modern" style and building materials, excellent customer traffic next to one university of the city and transport accessibility 25 meters from the interregional highway under construction, proximity to a residential area, a new hospital, and other social infrastructure of the resort.

#### The infrastructure of the complex:

- 4 lifts
- terrace 148.2 m2
- 4 large shops
- 21 offices
- depot
- outdoor parking
- electricity generator