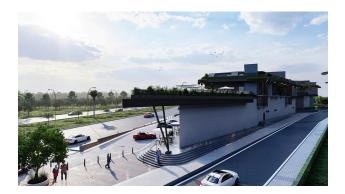

The shopping center with a total area of 5,008 m2 comprises two 2-story blocks with their own parking area and infrastructure. Modern design in the "modern" style and building materials, excellent customer traffic next to one university of the city and transport accessibility 25 meters from the interregional highway under construction, proximity to a residential area, a new hospital, and other social infrastructure of the resort.

High investment prospects at the initial stage of construction.

When buying a store or 3 premises, it is possible to get a vehicle.

Premises in block B - for rent.

- to the new bypass road 25 m
- Gazipasa Airport 32 km
- to the historical center of Alanya 5 km
- to the new city hospital 1 km
- to HEP University-1 km
- to the sea 3000 m
- start of construction September 2021
- completion of construction January 2023