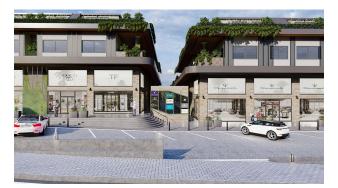

#### Description

We present a new exclusive project - commercial premises in a shopping center under construction with a regular income and an excellent location in the upper part of the Alanya district - the Oba district.

The shopping center with a total area of 5,008 m2 comprises two 2-story blocks with their own parking area and infrastructure. Modern design in the "modern" style and building materials, excellent customer traffic next to one university of the city and transport accessibility 25 meters from the interregional highway under construction, proximity to a residential area, a new hospital, and other social infrastructure of the resort.