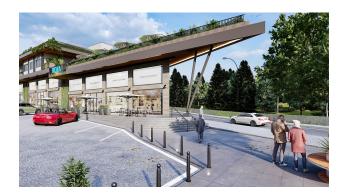

The shopping center with a total area of 5,008 m2 comprises two 2-story blocks with their own parking area and infrastructure. Modern design in the "modern" style and building materials, excellent customer traffic next to one university of the city and transport accessibility 25 meters from the interregional highway under construction, proximity to a residential area, a new hospital, and other social infrastructure of the resort.

#### The infrastructure of the complex:

- 4 lifts
- terrace 148.2 m2
- 4 large shops
- 21 offices
- depot
- outdoor parking
- electricity generator