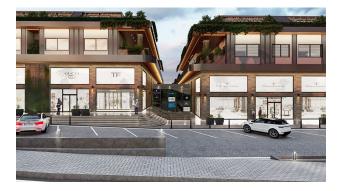

#### Description

We present a new exclusive project - commercial premises in a shopping center under construction with a regular income and an excellent location in the upper part of the Alanya district - the Oba district.

The shopping center with a total area of 5,008 m2 comprises two 2-story blocks with their own parking area and infrastructure. Modern design in the "modern" style and building materials, excellent customer traffic next to one university of the city and transport accessibility 25 meters from the interregional highway under construction, proximity to a residential area, a new hospital, and other social infrastructure of the resort.

High investment prospects at the initial stage of construction.

When buying a store or 3 premises, it is possible to get a vehicle.

Premises in block B - for rent.

- to the new bypass road 25 m
- Gazipasa Airport 32 km
- to the historical center of Alanya 5 km
- to the new city hospital 1 km
- to HEP University-1 km
- to the sea 3000 m
- start of construction September 2021
- completion of construction January 2023