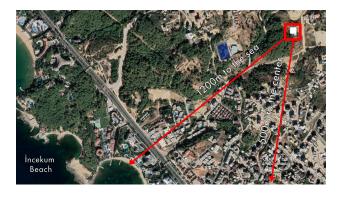

### 115 000 €

C Floor area 110 m<sup>2</sup>

Number of 1 bedroom rooms 2+1 penthouse

Furnitures Partly

≈ To the beach: 1200 m

• Location: Turkey, Alanya, Avsallar

₹ To the airport: 50 km

It is here that is the best beach in Alanya and one of the best in the entire region of Antalya - the famous Ijekum - 1.5 km of sandy coastline with a gentle entrance to the Mediterranean Sea. The perfect place to live and relax with children!

In the area of Avsallar there is all the necessary infrastructure for a comfortable life: a beautiful beach, market, supermarkets, restaurants, kindergartens and schools.

The residential complex will be built according to the highest quality standards, using the latest and latest technologies. The construction of the housing complex will be started in June 2022. In June 2023, the project will be put into operation.