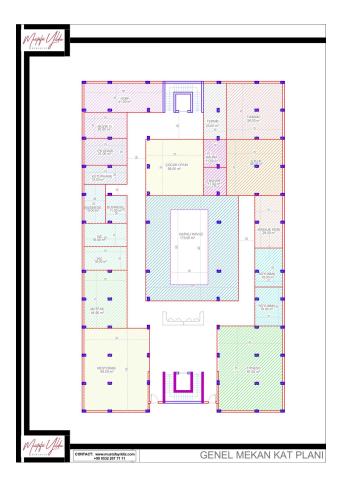

The project combines European quality of construction and elegant design, has an excellent infrastructure and a closed protected area.

Presented two-level apartment 2+1 duplex area of 91 sq.m. Each apartment has 2 bedrooms, a lounge with an American style kitchen, 2 bathrooms and 2 balconies. The price already includes complete finishing, built-in kitchen furniture and fully equipped bathrooms. The residence will be located only 300 meters from the coast of the Mediterranean Sea and sandy beach.

Project infrastructure:

- Outdoor pools
- Indoor pool
- Fitness
- Turkish bath
- Steam room
- Sauna
- Relaxation area
- Restauant
- Children's playground
- Transfer to the beach

Start of construction of the complex - 01.06.2022.