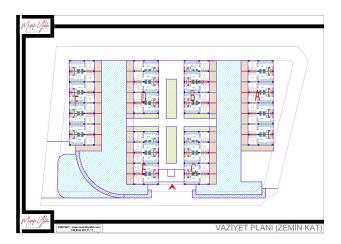

It is in this cozy area that we offer a chic new residential complex consisting of 8 two-storey blocks - 4 to 5 apartments and 4 to 4 apartments, with 2 huge swimming pools and fenced territory. There are 36 apartments.

Project infrastructure:

- Outdoor pools
- Indoor pool
- Fitness
- Turkish bath
- Steam room
- Sauna
- Relaxation area
- Restauant
- Children's playground
- Transfer to the beach

Start of construction of the complex - 01.06.2022.