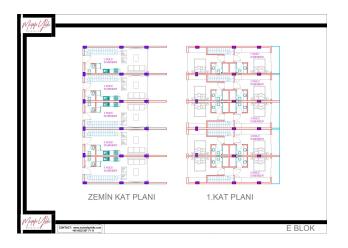

It is in this cozy area that we offer a chic new residential complex consisting of 8 two-storey blocks - 4 to 5 apartments and 4 to 4 apartments, with 2 huge swimming pools and fenced territory. There are 36 apartments.

The project combines European quality of construction and elegant design, has an excellent infrastructure and a closed protected area.

Presented two-level apartment 2+1 duplex area of 91 sq.m. Each apartment has 2 bedrooms, a lounge with an American style kitchen, 2 bathrooms and 2 balconies. The price already includes complete finishing, built-in kitchen furniture and fully equipped bathrooms. The residence will be located only 300 meters from the coast of the Mediterranean Sea and sandy beach.