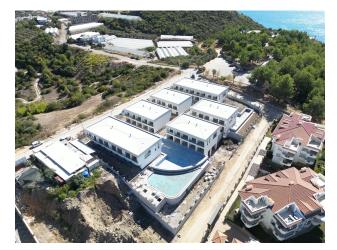

#### Description

We present a new investment project in Alanya, Konakly district. Rest and accommodation in the green area of Konakly is perfect for those who dream of a quiet, relaxed pastime away from the noise of large cities.

It is in this cozy area that we offer a chic new residential complex consisting of 8 two-storey blocks - 4 to 5 apartments and 4 to 4 apartments, with 2 huge swimming pools and fenced territory. There are 36 apartments.

The project combines European quality of construction and elegant design, has an excellent infrastructure and a closed protected area.

Presented two-level apartment 2+1 duplex area of 91 sq.m. Each apartment has 2 bedrooms, a lounge with an American style kitchen, 2 bathrooms and 2 balconies. The price already includes complete finishing, built-in kitchen furniture and fully equipped bathrooms. The residence will be located only 300 meters from the coast of the Mediterranean Sea and sandy beach.

Project infrastructure:

- Outdoor pools
- Indoor pool
- Fitness
- Turkish bath
- Steam room
- Sauna
- Relaxation area
- Restauant
- Children's playground
- Transfer to the beach

Start of construction of the complex - 01.06.2022.