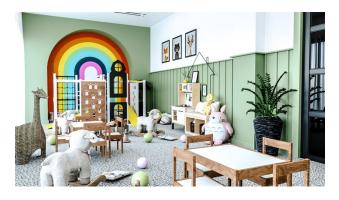

sented two-level apartment 2+1 duplex area of 91 sq.m. Each apartment has 2 bedrooms, a lounge with an American style kitchen, 2 bathrooms and 2 balconies. The price already includes complete finishing, built-in kitchen furniture and fully equipped bathrooms. The residence will be located only 300 meters from the coast of the Mediterranean Sea and sandy beach.

Project infrastructure:

- Outdoor pools
- Indoor pool
- Fitness
- Turkish bath
- Steam room
- Sauna
- Relaxation area
- Restauant
- Children's playground
- Transfer to the beach

Start of construction of the complex - 01.06.2022.

Completion of construction - 30.06.2025

#### Information updated 23.05.2025

#### **Photo gallery**