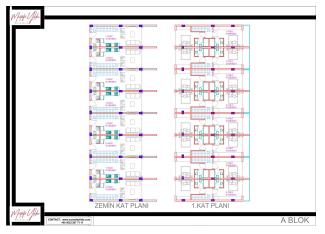

It is in this cozy area that we offer a chic new residential complex consisting of 8 two-storey blocks - 4 to 5 apartments and 4 to 4 apartments, with 2 huge swimming pools and fenced territory. There are 36 apartments.

The project combines European quality of construction and elegant design, has an excellent infrastructure and a closed protected area.

Presented two-level apartment 2+1 duplex area of 91 sq.m. Each apartment has 2 bedrooms, a lounge with an American style kitchen, 2 bathrooms and 2 balconies. The price already includes complete finishing, built-in kitchen furniture and fully equipped bathrooms. The residence will be located only 300 meters from the coast of the Mediterranean Sea and sandy beach.