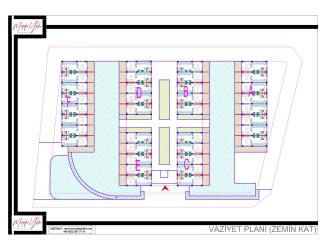

It is in this cozy area that we offer a chic new residential complex consisting of 8 two-storey blocks - 4 to 5 apartments and 4 to 4 apartments, with 2 huge swimming pools and fenced territory. There are 36 apartments.

Project infrastructure:

- Outdoor pools
- Indoor pool
- Fitness
- Turkish bath
- Steam room
- Sauna
- Relaxation area
- Restauant
- Children's playground
- Transfer to the beach

Start of construction of the complex - 01.06.2022.