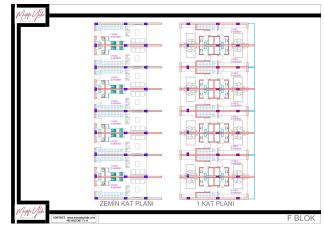

It is in this cozy area that we offer a chic new residential complex consisting of 8 two-storey blocks - 4 to 5 apartments and 4 to 4 apartments, with 2 huge swimming pools and fenced territory. There are 36 apartments.

The project combines European quality of construction and elegant design, has an excellent infrastructure and a closed protected area.

Presented two-level apartment 2+1 duplex area of 91 sq.m. Each apartment has 2 bedrooms, a lounge with an American style kitchen, 2 bathrooms and 2 balconies. The price already includes complete finishing, built-in kitchen furniture and fully equipped bathrooms. The residence will be located only 300 meters from the coast of the Mediterranean Sea and sandy beach.