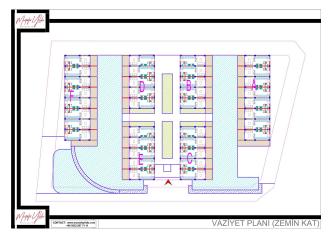

It is in this cozy area that we offer a chic new residential complex consisting of 8 two-storey blocks - 4 to 5 apartments and 4 to 4 apartments, with 2 huge swimming pools and fenced territory. There are 36 apartments.

#### Project infrastructure:

- Outdoor pools
- Indoor pool
- Fitness
- Turkish bath
- Steam room
- Sauna
- Relaxation area
- Restauant
- Children's playground
- Transfer to the beach

Start of construction of the complex - 01.06.2022.