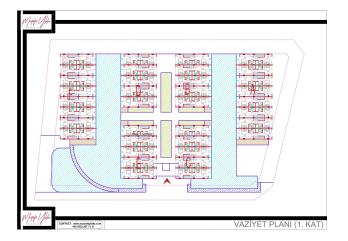

It is in this cozy area that we offer a chic new residential complex consisting of 8 two-storey blocks - 4 to 5 apartments and 4 to 4 apartments, with 2 huge swimming pools and fenced territory. There are 36 apartments.

The project combines European quality of construction and elegant design, has an excellent infrastructure and a closed protected area.

Presented two-level apartment 2+1 duplex area of 91 sq.m. Each apartment has 2 bedrooms, a lounge with an American style kitchen, 2 bathrooms and 2 balconies. The price already includes complete finishing, built-in kitchen furniture and fully equipped bathrooms.