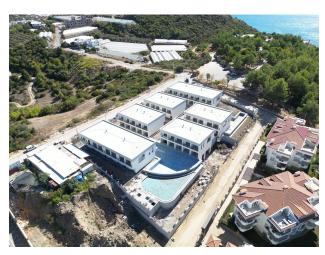

It is in this cozy area that we offer a chic new residential complex consisting of 8 two-storey blocks - 4 to 5 apartments and 4 to 4 apartments, with 2 huge swimming pools and fenced territory. There are 36 apartments.

The project combines European quality of construction and elegant design, has an excellent infrastructure and a closed protected area.

Presented two-level apartment 2+1 duplex area of 91 sq.m. Each apartment has 2 bedrooms, a lounge with an American style kitchen, 2 bathrooms and 2 balconies. The price already includes complete finishing, built-in kitchen furniture and fully equipped bathrooms.

#### Project infrastructure:

- Outdoor pools
- Indoor pool
- Fitness
- Turkish bath
- Steam room
- Sauna
- Relaxation area
- Restauant
- Children's playground
- Transfer to the beach

Start of construction of the complex - 01.06.2022.