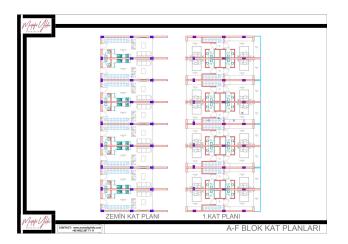

It is in this cozy area that we offer a chic new residential complex consisting of 8 two-storey blocks - 4 to 5 apartments and 4 to 4 apartments, with 2 huge swimming pools and fenced territory. There are 36 apartments.

The project combines European quality of construction and elegant design, has an excellent infrastructure and a closed protected area.

Presented two-level apartment 2+1 duplex area of 91 sq.m. Each apartment has 2 bedrooms, a lounge with an American style kitchen, 2 bathrooms and 2 balconies. The price already includes complete finishing, built-in kitchen furniture and fully equipped bathrooms.