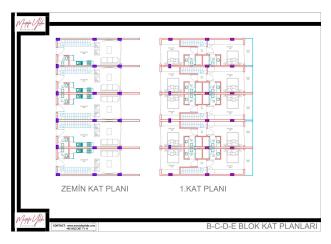

It is in this cozy area that we offer a chic new residential complex consisting of 8 two-storey blocks - 4 to 5 apartments and 4 to 4 apartments, with 2 huge swimming pools and fenced territory. There are 36 apartments.

The project combines European quality of construction and elegant design, has an excellent infrastructure and a closed protected area.

Presented two-level apartment 2+1 duplex area of 91 sq.m. Each apartment has 2 bedrooms, a lounge with an American style kitchen, 2 bathrooms and 2 balconies. The price already includes complete finishing, built-in kitchen furniture and fully equipped bathrooms.