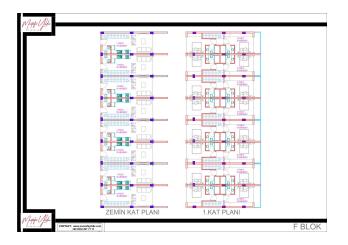

It is in this cozy area that we offer a chic new residential complex consisting of 8 two-storey blocks - 4 to 5 apartments and 4 to 4 apartments, with 2 huge swimming pools and fenced territory. There are 36 apartments.

The project combines European quality of construction and elegant design, has an excellent infrastructure and a closed protected area.

Presented two-level apartment 2+1 duplex area of 91 sq.m. Each apartment has 2 bedrooms, a lounge with an American style kitchen, 2 bathrooms and 2 balconies. The price already includes complete finishing, built-in kitchen furniture and fully equipped bathrooms.