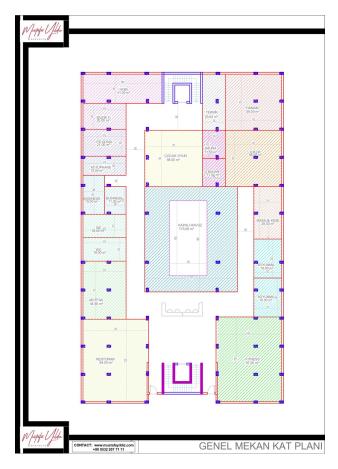

It is in this cozy area that we offer a chic new residential complex consisting of 8 two-storey blocks - 4 to 5 apartments and 4 to 4 apartments, with 2 huge swimming pools and fenced territory. There are 36 apartments.

The project combines European quality of construction and elegant design, has an excellent infrastructure and a closed protected area.

Presented two-level apartment 2+1 duplex area of 91 sq.m. Each apartment has 2 bedrooms, a lounge with an American style kitchen, 2 bathrooms and 2 balconies. The price already includes complete finishing, built-in kitchen furniture and fully equipped bathrooms.