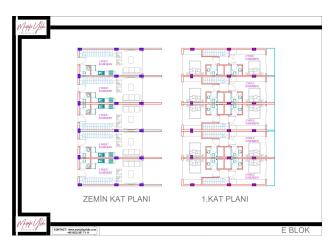

It is in this cozy area that we offer a chic new residential complex consisting of 8 two-storey blocks - 4 to 5 apartments and 4 to 4 apartments, with 2 huge swimming pools and fenced territory. There are 36 apartments.

The project combines European quality of construction and elegant design, has an excellent infrastructure and a closed protected area.

Presented two-level apartment 2+1 duplex area of 91 sq.m. Each apartment has 2 bedrooms, a lounge with an American style kitchen, 2 bathrooms and 2 balconies. The price already includes complete finishing, built-in kitchen furniture and fully equipped bathrooms.