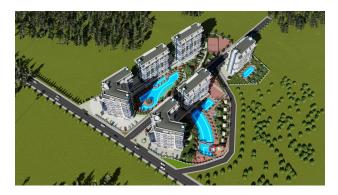

#### **Description**

We offer you a new investment project in Avsallar. The new luxury project will be built on a 9,000 m2 land plot, will consist of 3 blocks and 162 apartments in total, located in Avsallar.

#### Integrated infrastructure:

- Outdoor pool
- Children's outdoor pool
- Indoor pool
- Indoor children's pool
- Pool bar
- Water park
- Children's water park
- Basketball court
- Mini-football pitch
- Garden
- Lobby
- Turkish hamam
- Sauna
- Steam room
- SPA
- Salt room
- Massage rooms
- Game room
- Children's playroom
- Meeting room
- Meeting room
- Cafe/Restaurant
- Barbecue
- Summerhouse