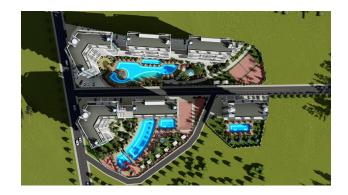

#### Integrated infrastructure:

- Outdoor pool
- Children's outdoor pool
- Indoor pool
- Indoor children's pool
- Pool bar
- Water park
- Children's water park
- Basketball court
- Mini-football pitch
- Garden
- Lobby
- Turkish hamam
- Sauna
- Steam room
- SPA
- Salt room
- Massage rooms
- Game room
- Children's playroom
- Meeting room
- Meeting room
- Cafe/Restaurant
- Barbecue
- Summerhouse