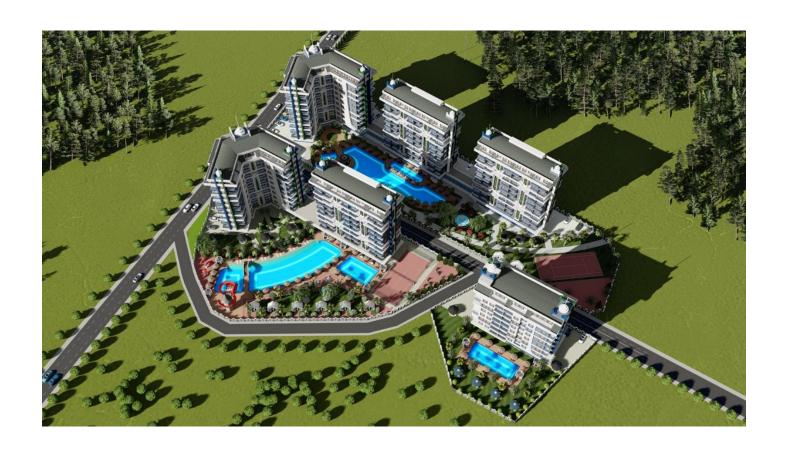

#### **Description**

We offer you a new investment project in Avsallar. The new luxury project will be built on a 9,000 m2 land plot, will consist of 3 blocks and 162 apartments in total, located in Avsallar.

#### Integrated infrastructure:

- Outdoor pool
- Children's outdoor pool
- Indoor pool
- Indoor children's pool
- Pool bar
- Water park
- Children's water park
- Basketball court
- Mini-football pitch
- Garden
- Lobby
- Turkish hamam
- Sauna
- Steam room
- SPA
- Salt room
- Massage rooms
- Game room
- Children's playroom
- Meeting room
- Meeting room
- Cafe/Restaurant
- Barbecue
- Summerhouse