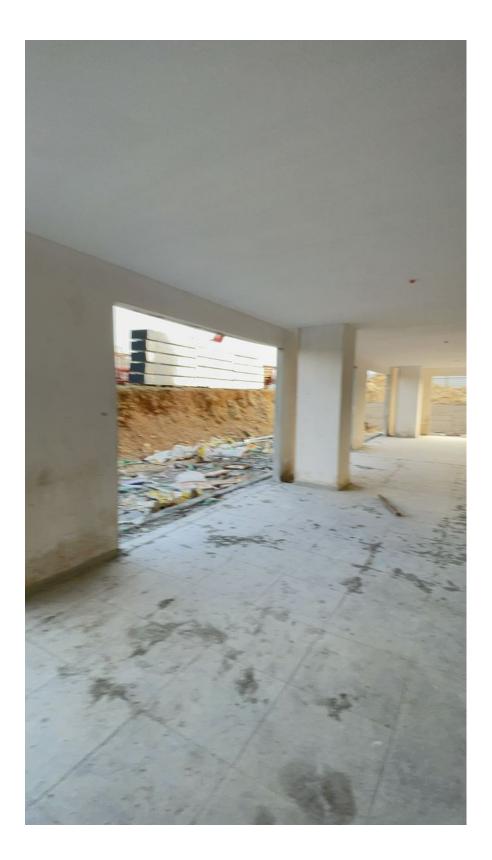

# Commercial premises with guaranteed income in euros for 12 years (017458)



## 200 000 € - 275 000 €

| C Floor area                      | 55 m²                   |
|-----------------------------------|-------------------------|
| Number of rooms                   |                         |
| Furnitures                        | Partly                  |
| <b>≈</b> <sup>To the</sup> beach: | m                       |
| • Location:                       | Turkey, Alanya, Тюрклер |
| <b>X</b> To the airport:          | 43 km                   |
| To the city centre:               | 141 km                  |

### Options

- View of the city
- Panoramic view
- Private territory

#### Description

Turkler - Alanya District in Antalya Province. A small resort town is located between the districts of Konakly and Okurdjalar.

The mall will be put into operation in May