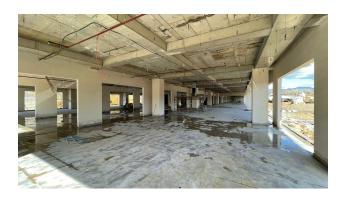

ince. A small resort town is located between the districts of Konakly and Okurdjalar.

The mall will be put into operation in May 2022. The shopping complex is surrounded by the best 5-star hotels.

Investment benefit:

- Income is guaranteed. Fixed amount is paid annually.
- Income is paid in the currency euro.

Payout calculations are transparent and stable:

- 175000€ for 50 sq/m minimum room cost
- 175000 € / 12 years = 14583€
- 14.583€ annual income paid in cash until January 15.
- The profit tax that owners of shops receive from renting, as well as maintenance costs, is covered by the management company and the owners have a net income.

Interest-free installments are provided until the end of construction.

#### **Photo gallery**



























































Scan the QR code to open the original page