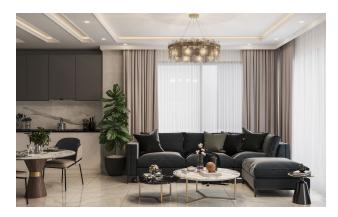

<sup>2</sup>

#### Construction start date: 5.2022

#### Completion date: 6.2023

**Open Infrastructure:** 

- Swimming pool
- Playground
- Rest zone
- Barbecue area
- parking
- Security 7/24

#### **Closed infrastructure:**

- Gym
- Table tennis
- Billiards
- Children's playroom

#### Security:

- 7/24
- CCTV camera
- Videos intercom

#### General:

- Wireless Internet
- Elevator
- Central satellite system

#### Features of the apartments:

- 60x120 Granite flooring
- Lacquered kitchen cabinets
- Double-glazed windows
- Black Star Galaxy Color Granite Kitchen Countertops
- Steel front door with double safety binoculars
- Specially designed lacquered interior doors
- Shower Cabin Tempered Glass
- Hilton bathroom sink

Updated 05.03.2025

## Photo gallery