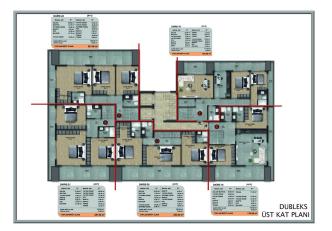

#### Apartment area:

- 1+1: 53 m<sup>2</sup> 67 m<sup>2</sup>
- 2+1: 74 m<sup>2</sup>
- 3+1: 179 m<sup>2</sup> 192 m<sup>2</sup>