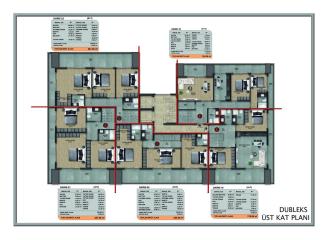

#### Apartment area:

- 1+1: 53 m<sup>2</sup> 67 m<sup>2</sup>
- 2+1: 74 m<sup>2</sup>
- 3+1: 179 m<sup>2</sup> 192 m<sup>2</sup>