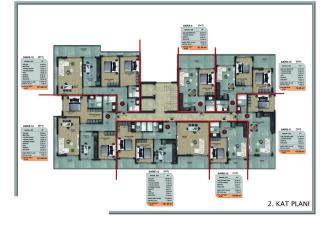

#### Apartment area:

- 1+1: 53 m<sup>2</sup> 67 m<sup>2</sup>
- 2+1: 74 m<sup>2</sup>
- 3+1: 179 m<sup>2</sup> 192 m<sup>2</sup>