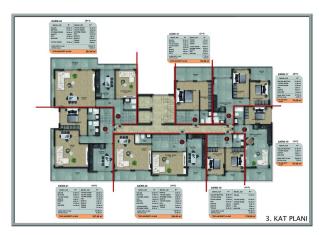

#### Apartment area:

- 1+1: 53 m<sup>2</sup> 67 m<sup>2</sup>
- 2+1: 74 m<sup>2</sup>
- 3+1: 179 m<sup>2</sup> 192 m<sup>2</sup>