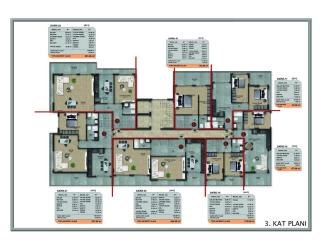

#### Apartment area:

- 1+1: 53 m<sup>2</sup> 67 m<sup>2</sup>
- 2+1: 74 m<sup>2</sup>
- 3+1: 179 m<sup>2</sup> 192 m<sup>2</sup>