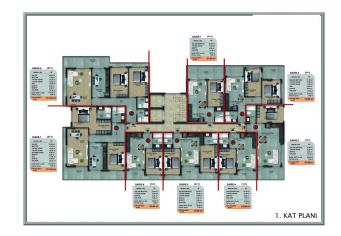

#### Apartment area:

- 1+1: 53 m<sup>2</sup> 67 m<sup>2</sup>
- 2+1: 74 m<sup>2</sup>
- 3+1: 179 m<sup>2</sup> 192 m<sup>2</sup>