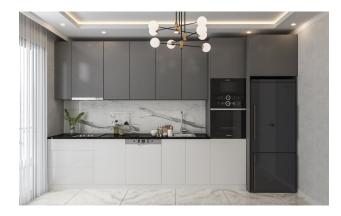

up>2</sup>

#### Construction start date: 5.2022

#### Completion date: 6.2023

**Open Infrastructure:** 

- Swimming pool
- Playground
- Rest zone
- Barbecue area
- parking
- Security 7/24

#### **Closed infrastructure:**

- Gym
- Table tennis
- Billiards
- Children's playroom

#### Security:

- 7/24
- CCTV camera
- Videos intercom

#### General:

- Wireless Internet
- Elevator
- Central satellite system

#### Features of the apartments:

- 60x120 Granite flooring
- Lacquered kitchen cabinets
- Double-glazed windows
- Black Star Galaxy Color Granite Kitchen Countertops
- Steel front door with double safety binoculars
- Specially designed lacquered interior doors
- Shower Cabin Tempered Glass
- Hilton bathroom sink

Updated 05.03.2025

## Photo gallery