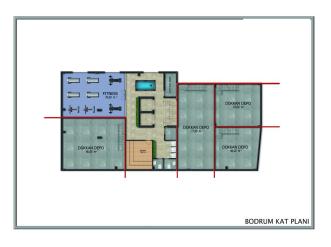

#### **Closed infrastructure:**

- Gym
- Table tennis
- Billiards
- Children's playroom