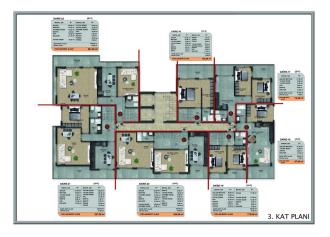

#### Apartment area:

- 1+1: 53 m<sup>2</sup> 67 m<sup>2</sup>
- 2+1: 74 m<sup>2</sup>
- 3+1: 179 m<sup>2</sup> 192 m<sup>2</sup>