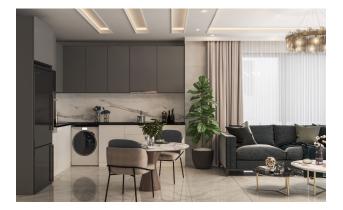

#### Features of the apartments:

- 60x120 Granite flooring
- Lacquered kitchen cabinets
- Double-glazed windows
- Black Star Galaxy Color Granite Kitchen Countertops
- Steel front door with double safety binoculars
- Specially designed lacquered interior doors
- Shower Cabin Tempered Glass
- Hilton bathroom sink