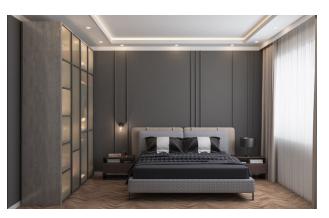

#### Features of the apartments:

- 60x120 Granite flooring
- Lacquered kitchen cabinets
- Double-glazed windows
- Black Star Galaxy Color Granite Kitchen Countertops
- Steel front door with double safety binoculars
- Specially designed lacquered interior doors
- Shower Cabin Tempered Glass
- Hilton bathroom sink