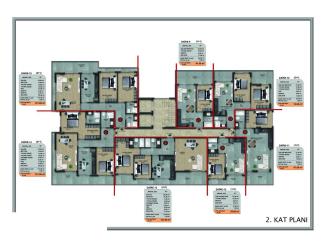

#### Apartment area:

- 1+1: 53 m<sup>2</sup> 67 m<sup>2</sup>
- 2+1: 74 m<sup>2</sup>
- 3+1: 179 m<sup>2</sup> 192 m<sup>2</sup>