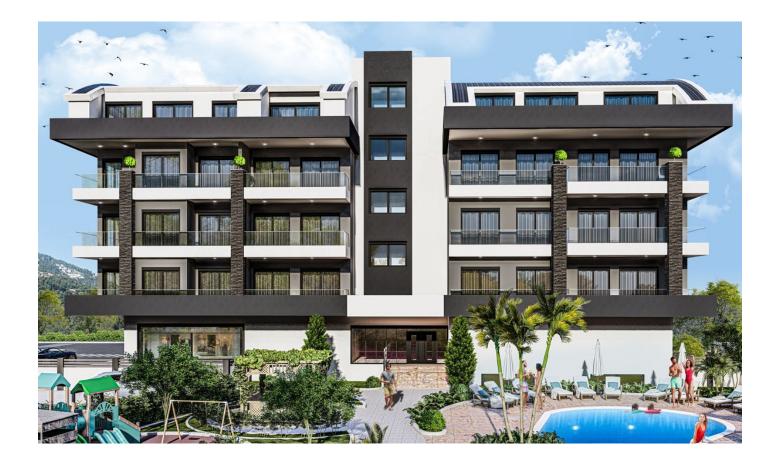

# Apartments in Oba district from the developer (014459)

#### Location: Oba area

- Distance to hospital: 2500 m
- Distance to the sea: 3500 km
- Distance to the center: 5 km
- Distance to Gazipasa Airport: 35 km
- Total plot area: 2.175, m<sup>2</sup>

Total number of apartments: 21 apartments

#### Completion date: 6.2023

**Open Infrastructure:** 

- Swimming pool
- Playground
- Rest zone
- Barbecue area
- parking
- Security 7/24

#### **Closed infrastructure:**

- Gym
- Table tennis
- Billiards
- Children's playroom