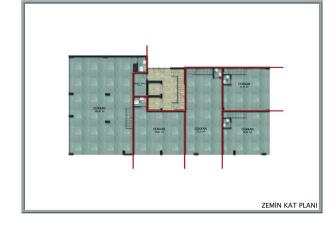

#### Location: Oba area

- Distance to hospital: 2500 m
- Distance to the sea: 3500 km
- Distance to the center: 5 km
- Distance to Gazipasa Airport: 35 km
- Total plot area: 2.175, m<sup>2</sup>

Total number of apartments: 21 apartments