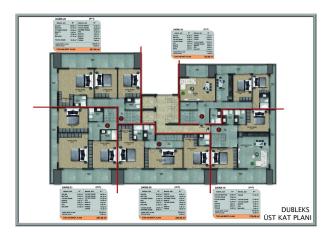

#### Apartment area:

- 1+1: 53 m<sup>2</sup> 67 m<sup>2</sup>
- 2+1: 74 m<sup>2</sup>
- 3+1: 179 m<sup>2</sup> 192 m<sup>2</sup>