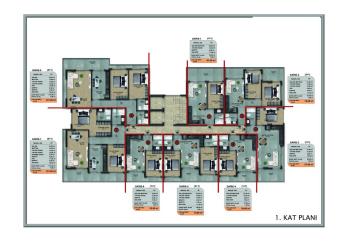

#### Apartment area:

- 1+1: 53 m<sup>2</sup> 67 m<sup>2</sup>
- 2+1: 74 m<sup>2</sup>
- 3+1: 179 m<sup>2</sup> 192 m<sup>2</sup>