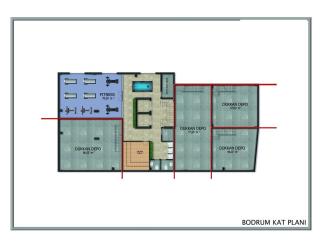

#### **Closed infrastructure:**

- Gym
- Table tennis
- Billiards
- Children's playroom