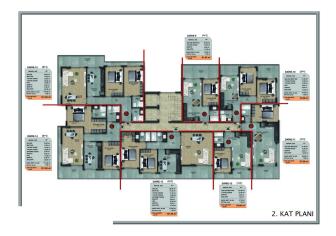

#### Apartment area:

- 1+1: 53 m<sup>2</sup> 67 m<sup>2</sup>
- 2+1: 74 m<sup>2</sup>
- 3+1: 179 m<sup>2</sup> 192 m<sup>2</sup>