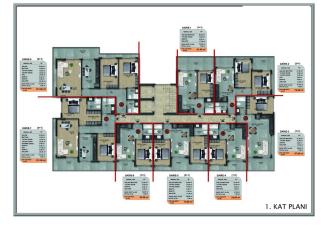

#### Location: Oba area

- Distance to hospital: 2500 m
- Distance to the sea: 3500 km
- Distance to the center: 5 km
- Distance to Gazipasa Airport: 35 km
- Total plot area: 2.175, m<sup>2</sup>

Total number of apartments: 21 apartments

#### Apartment area:

- 1+1: 53 m<sup>2</sup> 67 m<sup>2</sup>
- 2+1: 74 m<sup>2</sup>
- 3+1: 179 m<sup>2</sup> 192 m<sup>2</sup>