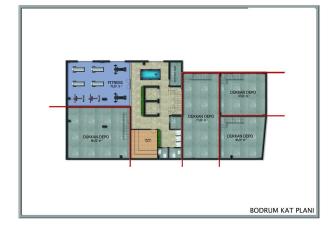

#### **Closed infrastructure:**

- Gym
- Table tennis
- Billiards
- Children's playroom