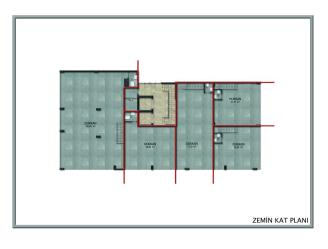

#### Apartment area:

- 1+1: 53 m<sup>2</sup> 67 m<sup>2</sup>
- 2+1: 74 m<sup>2</sup>
- 3+1: 179 m<sup>2</sup> 192 m<sup>2</sup>