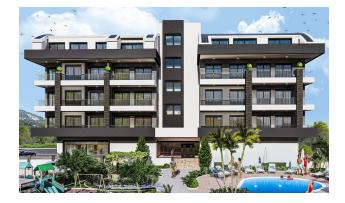

# Apartments in Oba district from the developer (014459)

#### Location: Oba area

- Distance to hospital: 2500 m
- Distance to the sea: 3500 km
- Distance to the center: 5 km
- Distance to Gazipasa Airport: 35 km
- Total plot area: 2.175, m<sup>2</sup>

Total number of apartments: 21 apartments

#### Completion date: 6.2023

**Open Infrastructure:** 

- Swimming pool
- Playground
- Rest zone
- Barbecue area
- parking
- Security 7/24