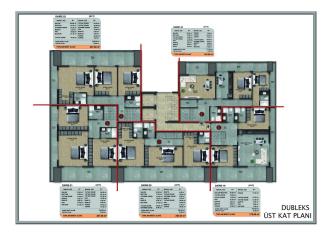

#### Apartment area:

- 1+1: 53 m<sup>2</sup> 67 m<sup>2</sup>
- 2+1: 74 m<sup>2</sup>
- 3+1: 179 m<sup>2</sup> 192 m<sup>2</sup>