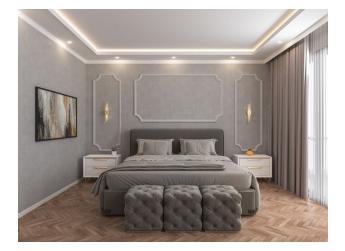

192 m<sup>2</sup>

#### Construction start date: 5.2022

#### Completion date: 6.2023

**Open Infrastructure:** 

- Swimming pool
- Playground
- Rest zone
- Barbecue area
- parking
- Security 7/24

#### **Closed infrastructure:**

- Gym
- Table tennis
- Billiards
- Children's playroom

#### Security:

- 7/24
- CCTV camera
- Videos intercom

#### General:

- Wireless Internet
- Elevator
- Central satellite system

#### Features of the apartments:

- 60x120 Granite flooring
- Lacquered kitchen cabinets
- Double-glazed windows
- Black Star Galaxy Color Granite Kitchen Countertops
- Steel front door with double safety binoculars
- Specially designed lacquered interior doors
- Shower Cabin Tempered Glass
- Hilton bathroom sink

Updated 05.03.2025

# Photo gallery









































































Scan the QR code to open the original page