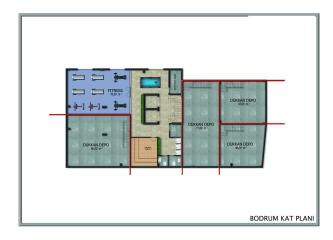

#### **Closed infrastructure:**

- Gym
- Table tennis
- Billiards
- Children's playroom