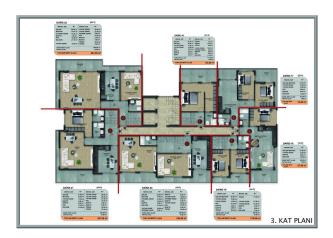

#### Apartment area:

- 1+1: 53 m<sup>2</sup> 67 m<sup>2</sup>
- 2+1: 74 m<sup>2</sup>
- 3+1: 179 m<sup>2</sup> 192 m<sup>2</sup>