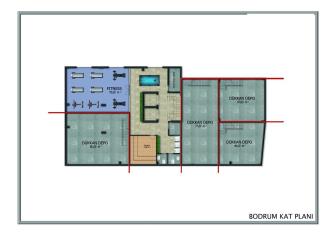

#### **Closed infrastructure:**

- Gym
- Table tennis
- Billiards
- Children's playroom