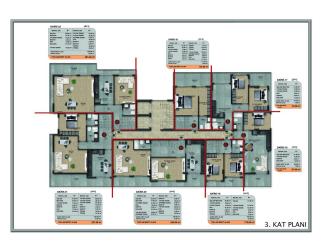

#### Apartment area:

- 1+1: 53 m<sup>2</sup> 67 m<sup>2</sup>
- 2+1: 74 m<sup>2</sup>
- 3+1: 179 m<sup>2</sup> 192 m<sup>2</sup>