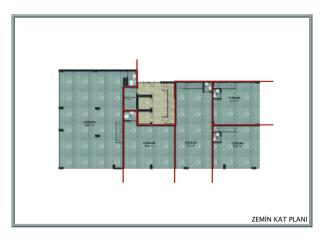

#### Apartment area:

- 1+1: 53 m<sup>2</sup> 67 m<sup>2</sup>
- 2+1: 74 m<sup>2</sup>
- 3+1: 179 m<sup>2</sup> 192 m<sup>2</sup>