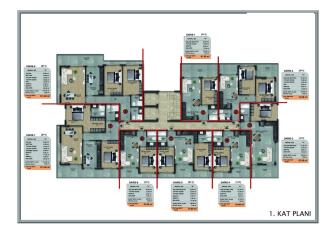

#### Apartment area:

- 1+1: 53 m<sup>2</sup> 67 m<sup>2</sup>
- 2+1: 74 m<sup>2</sup>
- 3+1: 179 m<sup>2</sup> 192 m<sup>2</sup>