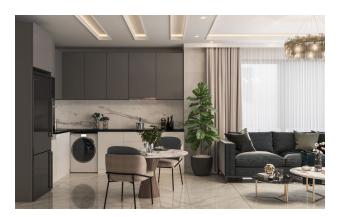

> 192 m<sup>2</sup>

#### Construction start date: 5.2022

#### Completion date: 6.2023

**Open Infrastructure:** 

- Swimming pool
- Playground
- Rest zone
- Barbecue area
- parking
- Security 7/24

#### **Closed infrastructure:**

- Gym
- Table tennis
- Billiards
- Children's playroom

#### Security:

- 7/24
- CCTV camera
- Videos intercom

#### General:

- Wireless Internet
- Elevator
- Central satellite system

#### Features of the apartments:

- 60x120 Granite flooring
- Lacquered kitchen cabinets
- Double-glazed windows
- Black Star Galaxy Color Granite Kitchen Countertops
- Steel front door with double safety binoculars
- Specially designed lacquered interior doors
- Shower Cabin Tempered Glass
- Hilton bathroom sink

Updated 05.03.2025

# Photo gallery









































































Scan the QR code to open the original page