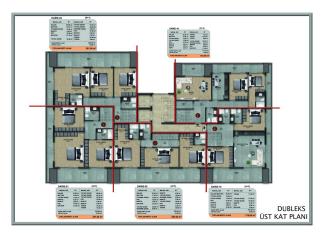

#### Apartment area:

- 1+1: 53 m<sup>2</sup> 67 m<sup>2</sup>
- 2+1: 74 m<sup>2</sup>
- 3+1: 179 m<sup>2</sup> 192 m<sup>2</sup>