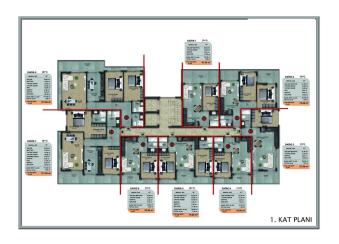

#### Location: Oba area

- Distance to hospital: 2500 m
- Distance to the sea: 3500 km
- Distance to the center: 5 km
- Distance to Gazipasa Airport: 35 km
- Total plot area: 2.175, m<sup>2</sup>

Total number of apartments: 21 apartments

#### Apartment area:

- 1+1: 53 m<sup>2</sup> 67 m<sup>2</sup>
- 2+1: 74 m<sup>2</sup>
- 3+1: 179 m<sup>2</sup> 192 m<sup>2</sup>