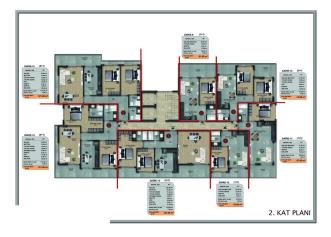

#### Apartment area:

- 1+1: 53 m<sup>2</sup> 67 m<sup>2</sup>
- 2+1: 74 m<sup>2</sup>
- 3+1: 179 m<sup>2</sup> 192 m<sup>2</sup>