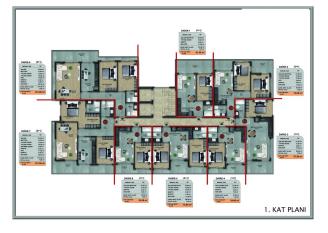

#### Apartment area:

- 1+1: 53 m<sup>2</sup> 67 m<sup>2</sup>
- 2+1: 74 m<sup>2</sup>
- 3+1: 179 m<sup>2</sup> 192 m<sup>2</sup>