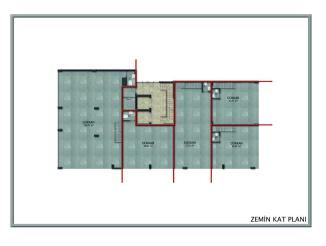

#### Apartment area:

- 1+1: 53 m<sup>2</sup> 67 m<sup>2</sup>
- 2+1: 74 m<sup>2</sup>
- 3+1: 179 m<sup>2</sup> 192 m<sup>2</sup>