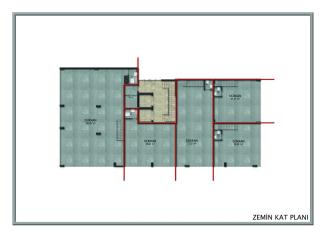

#### Location: Oba area

- Distance to hospital: 2500 m
- Distance to the sea: 3500 km
- Distance to the center: 5 km
- Distance to Gazipasa Airport: 35 km
- Total plot area: 2.175, m<sup>2</sup>

Total number of apartments: 21 apartments

#### Completion date: 6.2023

**Open Infrastructure:** 

- Swimming pool
- Playground
- Rest zone
- Barbecue area
- parking
- Security 7/24

#### **Closed infrastructure:**

- Gym
- Table tennis
- Billiards
- Children's playroom