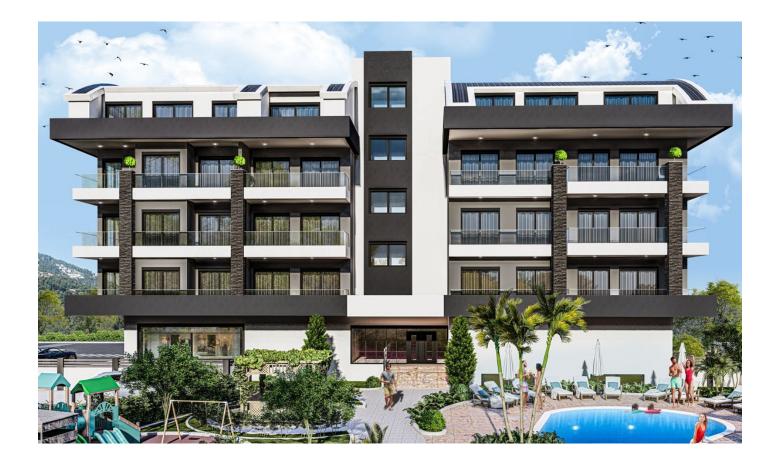

# Apartments in Oba district from the developer (014459)

### Options

- Balcony/ Terrace
- Swimming pool
- 0% installment
- Playground
- Generator

#### Location: Oba area

- Distance to hospital: 2500 m
- Distance to the sea: 3500 km
- Distance to the center: 5 km
- Distance to Gazipasa Airport: 35 km
- Total plot area: 2.175, m<sup>2</sup>

Total number of apartments: 21 apartments

#### Completion date: 6.2023

**Open Infrastructure:** 

- Swimming pool
- Playground
- Rest zone
- Barbecue area
- parking
- Security 7/24