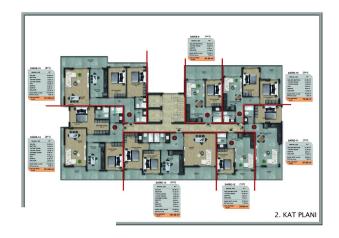

#### Apartment area:

- 1+1: 53 m<sup>2</sup> 67 m<sup>2</sup>
- 2+1: 74 m<sup>2</sup>
- 3+1: 179 m<sup>2</sup> 192 m<sup>2</sup>