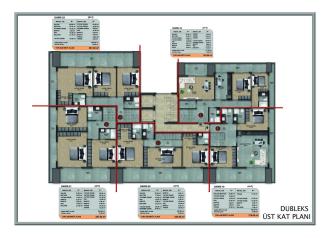

#### Apartment area:

- 1+1: 53 m<sup>2</sup> 67 m<sup>2</sup>
- 2+1: 74 m<sup>2</sup>
- 3+1: 179 m<sup>2</sup> 192 m<sup>2</sup>