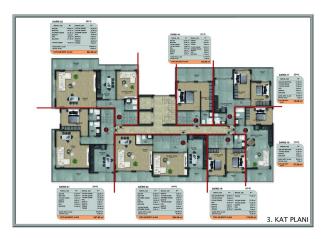

#### Apartment area:

- 1+1: 53 m<sup>2</sup> 67 m<sup>2</sup>
- 2+1: 74 m<sup>2</sup>
- 3+1: 179 m<sup>2</sup> 192 m<sup>2</sup>