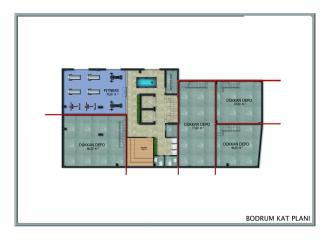

#### **Closed infrastructure:**

- Gym
- Table tennis
- Billiards
- Children's playroom