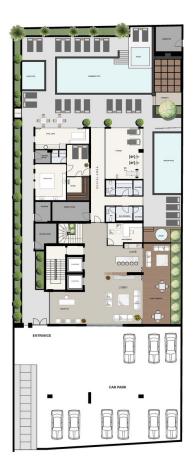

#### Социальная инфраструктура:

| General characteristics of the project | Apartment Features             |
|----------------------------------------|--------------------------------|
| Reception and Lobby                    | Air conditioning in every room |
| cafe lobby                             | Instant water heater           |
| 2 lifts                                | American panel interior doors  |
| Outdoor pool with jacuzzi              | steel entrance door            |
| Children's swimming pool               | PVC double glazing             |

| Indoor pool                 | Porcelain and Granite Ceramic Floor Tiles |
|-----------------------------|-------------------------------------------|
| Winter Garden               | Built-in kitchen cabinets                 |
| Barbecue Garden             | Marble worktop in the kitchen             |
| Pool Cafe                   | Built-in bathroom cabinets                |
| Turkish sauna               | Aluminum and glass balcony railings       |
| Sauna                       | Special wall coverings                    |
| Fitness                     | Color video intercom                      |
| Generator                   |                                           |
| Semi-covered street parking |                                           |
| satellite system            |                                           |
| WiFi connection             |                                           |
| Videocam                    |                                           |
| 7/24 private helpdesk       |                                           |