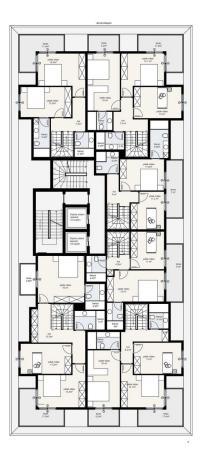

#### New residential complex in the center of Alanya.

The residential complex is in the center of Alanya, within walking distance (150 m) from Cleopatra Beach, one of the most special and beautiful blue flag beaches in the world, where we are building a new and exclusive living space for you. The complex is designed under the modern architectural approach of the new generation. It will be a project of 48 apartments, which combine views of the Mediterranean Sea, Alanya fortress, mountains, and pool.

#### Apartment types:

- 1+1 from 60m2 to 65 m2
- 2+1 (duplex) from 127m2 to 140 m2
- 3+1 (duplex) from 157m2 to 172m2

Since the residence is for sale during the construction phase, changes to the project can be made at your special request. The project will be coordinated by architects, engineers, and technical staff to build serene living spaces to make you feel at home.