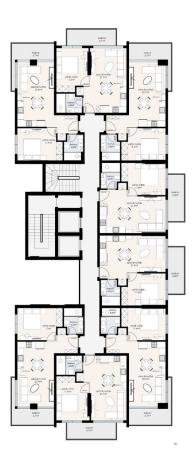

#### New residential complex in the center of Alanya.

The residential complex is in the center of Alanya, within walking distance (150 m) from Cleopatra Beach, one of the most special and beautiful blue flag beaches in the world, where we are building a new and exclusive living space for you. The complex is designed under the modern architectural approach of the new generation. It will be a project of 48 apartments, which combine views of the Mediterranean Sea, Alanya fortress, mountains, and pool.

#### Apartment types:

- 1+1 from 60m2 to 65 m2
- 2+1 (duplex) from 127m2 to 140 m2
- 3+1 (duplex) from 157m2 to 172m2

Since the residence is for sale during the construction phase, changes to the project can be made at your special request. The project will be coordinated by architects, engineers, and technical staff to build serene living spaces to make you feel at home.