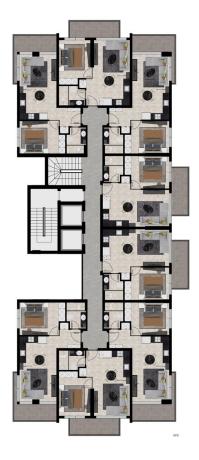

#### New residential complex in the center of Alanya.

The residential complex is in the center of Alanya, within walking distance (150 m) from Cleopatra Beach, one of the most special and beautiful blue flag beaches in the world, where we are building a new and exclusive living space for you. The complex is designed under the modern architectural approach of the new generation. It will be a project of 48 apartments, which combine views of the Mediterranean Sea, Alanya fortress, mountains, and pool.

#### Apartment types:

- 1+1 from 60m2 to 65 m2
- 2+1 (duplex) from 127m2 to 140 m2
- 3+1 (duplex) from 157m2 to 172m2

Since the residence is for sale during the construction phase, changes to the project can be made at your special request. The project will be coordinated by architects, engineers, and technical staff to build serene living spaces to make you feel at home.