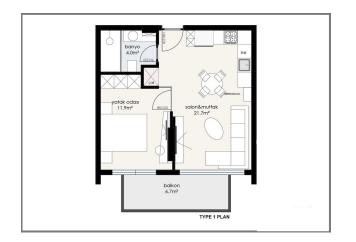

#### Apartment types:

- 1+1 from 60m2 to 65 m2
- 2+1 (duplex) from 127m2 to 140 m2
- 3+1 (duplex) from 157m2 to 172m2

Since the residence is for sale during the construction phase, changes to the project can be made at your special request. The project will be coordinated by architects, engineers, and technical staff to build serene living spaces to make you feel at home.