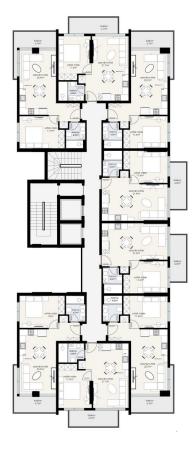

#### New residential complex in the center of Alanya.

The residential complex is in the center of Alanya, within walking distance (150 m) from Cleopatra Beach, one of the most special and beautiful blue flag beaches in the world, where we are building a new and exclusive living space for you. The complex is designed under the modern architectural approach of the new generation. It will be a project of 48 apartments, which combine views of the Mediterranean Sea, Alanya fortress, mountains, and pool.

#### Apartment types:

- 1+1 from 60m2 to 65 m2
- 2+1 (duplex) from 127m2 to 140 m2
- 3+1 (duplex) from 157m2 to 172m2

Since the residence is for sale during the construction phase, changes to the project can be made at your special request. The project will be coordinated by architects, engineers, and technical staff to build serene living spaces to make you feel at home.