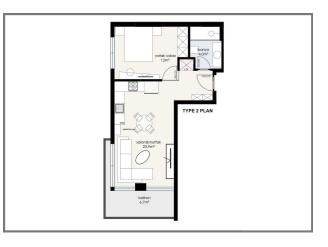

#### Apartment types:

- 1+1 from 60m2 to 65 m2
- 2+1 (duplex) from 127m2 to 140 m2
- 3+1 (duplex) from 157m2 to 172m2

Since the residence is for sale during the construction phase, changes to the project can be made at your special request. The project will be coordinated by architects, engineers, and technical staff to build serene living spaces to make you feel at home.