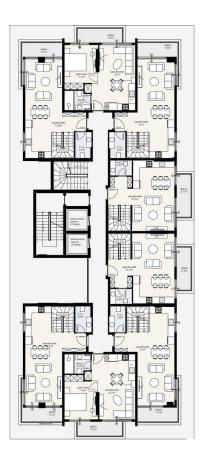

#### New residential complex in the center of Alanya.

The residential complex is in the center of Alanya, within walking distance (150 m) from Cleopatra Beach, one of the most special and beautiful blue flag beaches in the world, where we are building a new and exclusive living space for you. The complex is designed under the modern architectural approach of the new generation. It will be a project of 48 apartments, which combine views of the Mediterranean Sea, Alanya fortress, mountains, and pool.

#### Apartment types:

- 1+1 from 60m2 to 65 m2
- 2+1 (duplex) from 127m2 to 140 m2
- 3+1 (duplex) from 157m2 to 172m2

Since the residence is for sale during the construction phase, changes to the project can be made at your special request. The project will be coordinated by architects, engineers, and technical staff to build serene living spaces to make you feel at home.