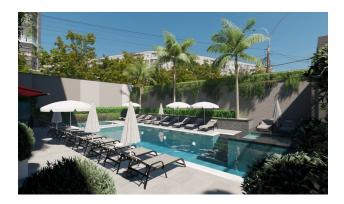

#### Социальная инфраструктура:

| General characteristics of the project | Apartment Features             |
|----------------------------------------|--------------------------------|
| Reception and Lobby                    | Air conditioning in every room |
| cafe lobby                             | Instant water heater           |
| 2 lifts                                | American panel interior doors  |
| Outdoor pool with jacuzzi              | steel entrance door            |
| Children's swimming pool               | PVC double glazing             |

| Indoor pool                 | Porcelain and Granite Ceramic Floor Tiles |
|-----------------------------|-------------------------------------------|
| Winter Garden               | Built-in kitchen cabinets                 |
| Barbecue Garden             | Marble worktop in the kitchen             |
| Pool Cafe                   | Built-in bathroom cabinets                |
| Turkish sauna               | Aluminum and glass balcony railings       |
| Sauna                       | Special wall coverings                    |
| Fitness                     | Color video intercom                      |
| Generator                   |                                           |
| Semi-covered street parking |                                           |
| satellite system            |                                           |
| WiFi connection             |                                           |
| Videocam                    |                                           |
| 7/24 private helpdesk       |                                           |