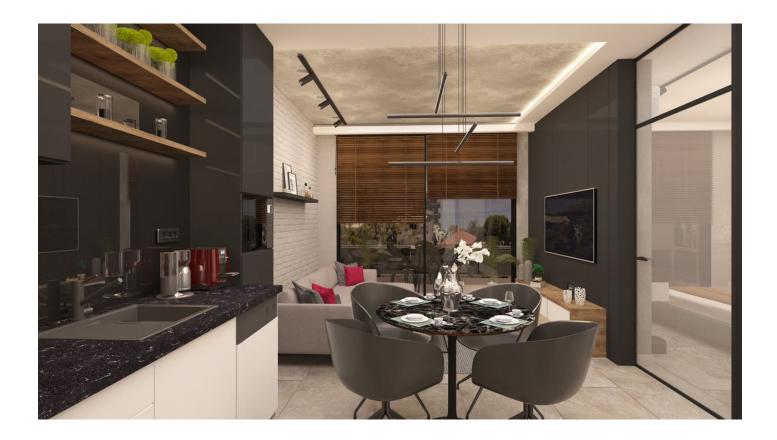

#### Apartment types:

- 1+1 from 60m2 to 65 m2
- 2+1 (duplex) from 127m2 to 140 m2
- 3+1 (duplex) from 157m2 to 172m2

Since the residence is for sale during the construction phase, changes to the project can be made at your special request. The project will be coordinated by architects, engineers, and technical staff to build serene living spaces to make you feel at home.

#### Социальная инфраструктура:

| General characteristics of the project | Apartment Features             |
|----------------------------------------|--------------------------------|
| Reception and Lobby                    | Air conditioning in every room |
| cafe lobby                             | Instant water heater           |
| 2 lifts                                | American panel interior doors  |
| Outdoor pool with jacuzzi              | steel entrance door            |
| Children's swimming pool               | PVC double glazing             |

| Indoor pool                 | Porcelain and Granite Ceramic Floor Tiles |
|-----------------------------|-------------------------------------------|
| Winter Garden               | Built-in kitchen cabinets                 |
| Barbecue Garden             | Marble worktop in the kitchen             |
| Pool Cafe                   | Built-in bathroom cabinets                |
| Turkish sauna               | Aluminum and glass balcony railings       |
| Sauna                       | Special wall coverings                    |
| Fitness                     | Color video intercom                      |
| Generator                   |                                           |
| Semi-covered street parking |                                           |
| satellite system            |                                           |
| WiFi connection             |                                           |
| Videocam                    |                                           |
| 7/24 private helpdesk       |                                           |