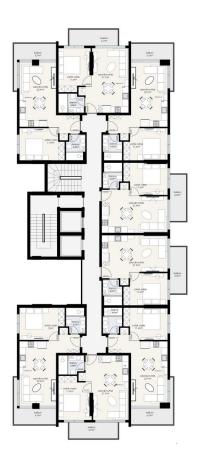

The complex is designed under the modern architectural approach of the new generation. It will be a project of 48 apartments, which combine views of the Mediterranean Sea, Alanya fortress, mountains, and pool.

#### **Apartment types:**

- 1+1 from 60m2 to 65 m2
- 2+1 (duplex) from 127m2 to 140 m2
- 3+1 (duplex) from 157m2 to 172m2

Since the residence is for sale during the construction phase, changes to the project can be made at your special request. The project will be coordinated by architects, engineers, and technical staff to build serene living spaces to make you feel at home.