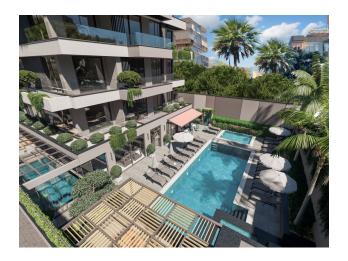

### New residential complex in the center of Alanya.

The residential complex is in the center of Alanya, within walking distance (150 m) from Cleopatra Beach, one of the most special and beautiful blue flag beaches in the world, where we are building a new and exclusive living space for you.

The complex is designed under the modern architectural approach of the new generation. It will be a project of 48 apartments, which combine views of the Mediterranean Sea, Alanya fortress, mountains, and pool.

#### Социальная инфраструктура:

| General characteristics of the project | Apartment Features             |
|----------------------------------------|--------------------------------|
| Reception and Lobby                    | Air conditioning in every room |
| cafe lobby                             | Instant water heater           |
| 2 lifts                                | American panel interior doors  |
| Outdoor pool with jacuzzi              | steel entrance door            |
| Children's swimming pool               | PVC double glazing             |