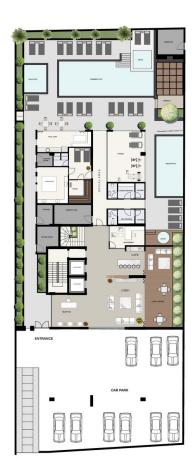

#### Социальная инфраструктура:

| General characteristics of the project | Apartment Features             |
|----------------------------------------|--------------------------------|
| Reception and Lobby                    | Air conditioning in every room |
| cafe lobby                             | Instant water heater           |
| 2 lifts                                | American panel interior doors  |
| Outdoor pool with jacuzzi              | steel entrance door            |
| Children's swimming pool               | PVC double glazing             |

| Indoor pool                 | Porcelain and Granite Ceramic Floor Tiles |
|-----------------------------|-------------------------------------------|
| Winter Garden               | Built-in kitchen cabinets                 |
| Barbecue Garden             | Marble worktop in the kitchen             |
| Pool Cafe                   | Built-in bathroom cabinets                |
| Turkish sauna               | Aluminum and glass balcony railings       |
| Sauna                       | Special wall coverings                    |
| Fitness                     | Color video intercom                      |
| Generator                   |                                           |
| Semi-covered street parking |                                           |
| satellite system            |                                           |
| WiFi connection             |                                           |
| Videocam                    |                                           |
| 7/24 private helpdesk       |                                           |