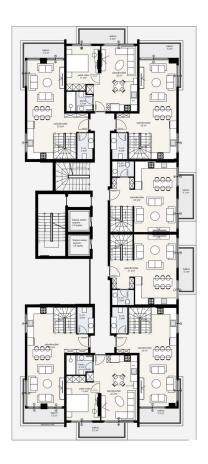

The complex is designed under the modern architectural approach of the new generation. It will be a project of 48 apartments, which combine views of the Mediterranean Sea, Alanya fortress, mountains, and pool.

#### **Apartment types:**

- 1+1 from 60m2 to 65 m2
- 2+1 (duplex) from 127m2 to 140 m2
- 3+1 (duplex) from 157m2 to 172m2

Since the residence is for sale during the construction phase, changes to the project can be made at your special request. The project will be coordinated by architects, engineers, and technical staff to build serene living spaces to make you feel at home.