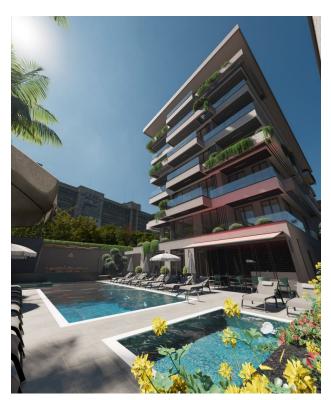

#### Социальная инфраструктура:

| General characteristics of the project | Apartment Features             |
|----------------------------------------|--------------------------------|
| Reception and Lobby                    | Air conditioning in every room |
| cafe lobby                             | Instant water heater           |
| 2 lifts                                | American panel interior doors  |
| Outdoor pool with jacuzzi              | steel entrance door            |
| Children's swimming pool               | PVC double glazing             |

| Indoor pool                 | Porcelain and Granite Ceramic Floor Tiles |
|-----------------------------|-------------------------------------------|
| Winter Garden               | Built-in kitchen cabinets                 |
| Barbecue Garden             | Marble worktop in the kitchen             |
| Pool Cafe                   | Built-in bathroom cabinets                |
| Turkish sauna               | Aluminum and glass balcony railings       |
| Sauna                       | Special wall coverings                    |
| Fitness                     | Color video intercom                      |
| Generator                   |                                           |
| Semi-covered street parking |                                           |
| satellite system            |                                           |
| WiFi connection             |                                           |
| Videocam                    |                                           |
| 7/24 private helpdesk       |                                           |