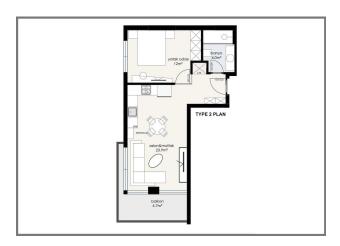

#### **Apartment types:**

- 1+1 from 60m2 to 65 m2
- 2+1 (duplex) from 127m2 to 140 m2
- 3+1 (duplex) from 157m2 to 172m2

Since the residence is for sale during the construction phase, changes to the project can be made at your special request. The project will be coordinated by architects, engineers, and technical staff to build serene living spaces to make you feel at home.