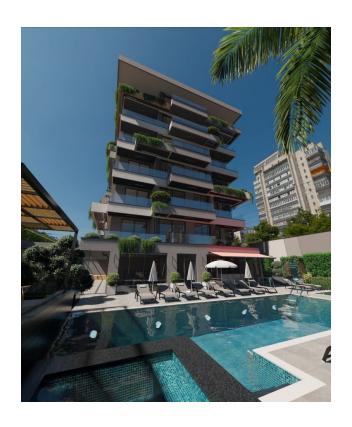

#### Социальная инфраструктура:

| General characteristics of the project | Apartment Features             |
|----------------------------------------|--------------------------------|
| Reception and Lobby                    | Air conditioning in every room |
| cafe lobby                             | Instant water heater           |
| 2 lifts                                | American panel interior doors  |
| Outdoor pool with jacuzzi              | steel entrance door            |
| Children's swimming pool               | PVC double glazing             |

| Indoor pool                 | Porcelain and Granite Ceramic Floor Tiles |
|-----------------------------|-------------------------------------------|
| Winter Garden               | Built-in kitchen cabinets                 |
| Barbecue Garden             | Marble worktop in the kitchen             |
| Pool Cafe                   | Built-in bathroom cabinets                |
| Turkish sauna               | Aluminum and glass balcony railings       |
| Sauna                       | Special wall coverings                    |
| Fitness                     | Color video intercom                      |
| Generator                   |                                           |
| Semi-covered street parking |                                           |
| satellite system            |                                           |
| WiFi connection             |                                           |
| Videocam                    |                                           |
| 7/24 private helpdesk       |                                           |