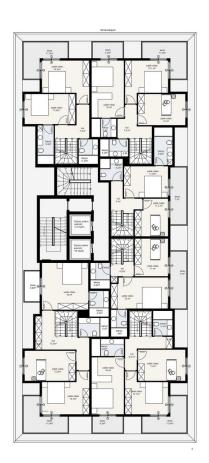

The complex is designed under the modern architectural approach of the new generation. It will be a project of 48 apartments, which combine views of the Mediterranean Sea, Alanya fortress, mountains, and pool.

#### **Apartment types:**

- 1+1 from 60m2 to 65 m2
- 2+1 (duplex) from 127m2 to 140 m2
- 3+1 (duplex) from 157m2 to 172m2

Since the residence is for sale during the construction phase, changes to the project can be made at your special request. The project will be coordinated by architects, engineers, and technical staff to build serene living spaces to make you feel at home.