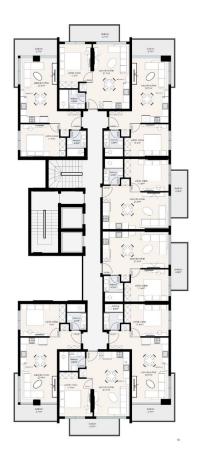

The complex is designed under the modern architectural approach of the new generation. It will be a project of 48 apartments, which combine views of the Mediterranean Sea, Alanya fortress, mountains, and pool.

#### **Apartment types:**

- 1+1 from 60m2 to 65 m2
- 2+1 (duplex) from 127m2 to 140 m2
- 3+1 (duplex) from 157m2 to 172m2

Since the residence is for sale during the construction phase, changes to the project can be made at your special request. The project will be coordinated by architects, engineers, and technical staff to build serene living spaces to make you feel at home.