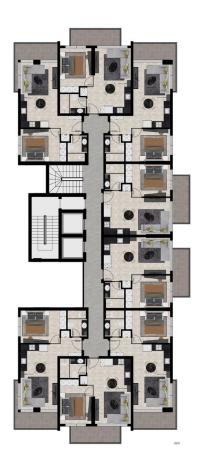

The complex is designed under the modern architectural approach of the new generation. It will be a project of 48 apartments, which combine views of the Mediterranean Sea, Alanya fortress, mountains, and pool.

#### **Apartment types:**

- 1+1 from 60m2 to 65 m2
- 2+1 (duplex) from 127m2 to 140 m2
- 3+1 (duplex) from 157m2 to 172m2

Since the residence is for sale during the construction phase, changes to the project can be made at your special request. The project will be coordinated by architects, engineers, and technical staff to build serene living spaces to make you feel at home.