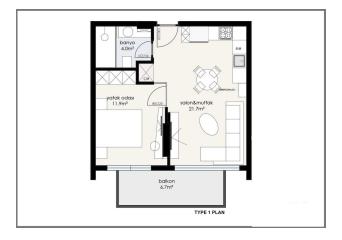

#### **Apartment types:**

- 1+1 from 60m2 to 65 m2
- 2+1 (duplex) from 127m2 to 140 m2
- 3+1 (duplex) from 157m2 to 172m2

Since the residence is for sale during the construction phase, changes to the project can be made at your special request. The project will be coordinated by architects, engineers, and technical staff to build serene living spaces to make you feel at home.