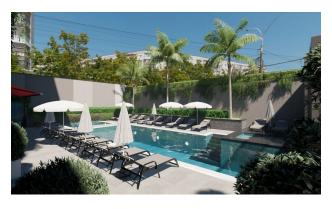

#### Социальная инфраструктура:

| General characteristics of the project | Apartment Features             |
|----------------------------------------|--------------------------------|
| Reception and Lobby                    | Air conditioning in every room |
| cafe lobby                             | Instant water heater           |
| 2 lifts                                | American panel interior doors  |
| Outdoor pool with jacuzzi              | steel entrance door            |
| Children's swimming pool               | PVC double glazing             |

| Indoor pool                 | Porcelain and Granite Ceramic Floor Tiles |
|-----------------------------|-------------------------------------------|
| Winter Garden               | Built-in kitchen cabinets                 |
| Barbecue Garden             | Marble worktop in the kitchen             |
| Pool Cafe                   | Built-in bathroom cabinets                |
| Turkish sauna               | Aluminum and glass balcony railings       |
| Sauna                       | Special wall coverings                    |
| Fitness                     | Color video intercom                      |
| Generator                   |                                           |
| Semi-covered street parking |                                           |
| satellite system            |                                           |
| WiFi connection             |                                           |
| Videocam                    |                                           |
| 7/24 private helpdesk       |                                           |