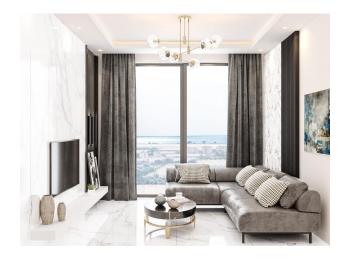

ce to the sea: 2 KM

• Distance to airport: 17 KM (15 MINUTES)

• Distance to shopping centers: 1 km

#### **Project Features:**

open pool

- children's playroom
- indoor pool
- restroom
- Children's swimming pool
- cafeteria
- jacuzzi in the pool
- · places for walking
- balcony in each room, car parking, sea and nature view
- 2 lifts
- barbecue places "Camellia"
- fire ladder
- fitness center (gym)
- Turkish sauna
- reception
- steam room
- bicycle parking
- playroom
- porter
- massage rooms
- 24/7 hour security system

Method of payment: 35% in cash, with the possibility of installment for 12 months.

- Start of construction 15.03.2022
- Completion of construction 15.06.2023

Updated 03.07.2024

### **Photo gallery**