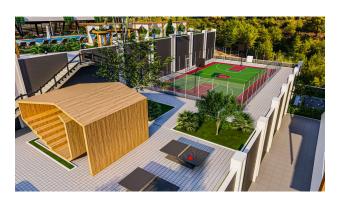

#### **Project Features:**

open pool

- children's playroom
- indoor pool
- restroom
- Children's swimming pool
- cafeteria
- jacuzzi in the pool
- · places for walking
- balcony in each room, car parking, sea and nature view
- 2 lifts
- barbecue places "Camellia"
- fire ladder
- fitness center (gym)
- Turkish sauna
- reception
- steam room
- bicycle parking
- playroom
- porter
- massage rooms
- 24/7 hour security system