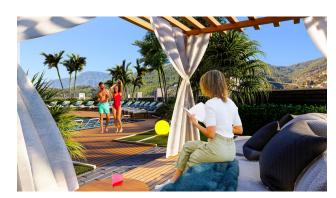

#### **Project Features:**

open pool

- children's playroom
- indoor pool
- restroom
- Children's swimming pool
- cafeteria
- jacuzzi in the pool
- · places for walking
- balcony in each room, car parking, sea and nature view
- 2 lifts
- barbecue places "Camellia"
- fire ladder
- fitness center (gym)
- Turkish sauna
- reception
- steam room
- bicycle parking
- playroom
- porter
- massage rooms
- 24/7 hour security system