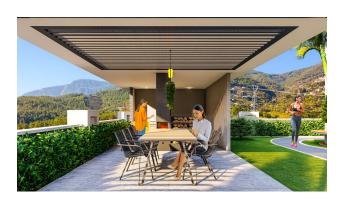

#### **Project Features:**

open pool

- children's playroom
- indoor pool
- restroom
- Children's swimming pool
- cafeteria
- jacuzzi in the pool
- · places for walking
- balcony in each room, car parking, sea and nature view
- 2 lifts
- barbecue places "Camellia"
- fire ladder
- fitness center (gym)
- Turkish sauna
- reception
- steam room
- bicycle parking
- playroom
- porter
- massage rooms
- 24/7 hour security system