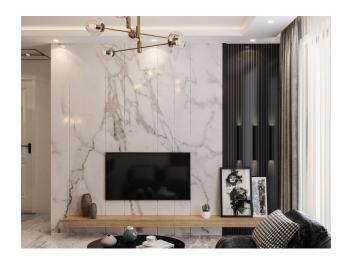

• Distance to the sea: 2 KM

• Distance to airport: 17 KM (15 MINUTES)

• Distance to shopping centers: 1 km

#### **Project Features:**

open pool

- children's playroom
- indoor pool
- restroom
- Children's swimming pool
- cafeteria
- jacuzzi in the pool
- · places for walking
- balcony in each room, car parking, sea and nature view
- 2 lifts
- barbecue places "Camellia"
- fire ladder
- fitness center (gym)
- Turkish sauna
- reception
- steam room
- bicycle parking
- playroom
- porter
- massage rooms
- 24/7 hour security system

Method of payment: 35% in cash, with the possibility of installment for 12 months.

- Start of construction 15.03.2022
- Completion of construction 15.06.2023

Updated 03.07.2024

### **Photo gallery**