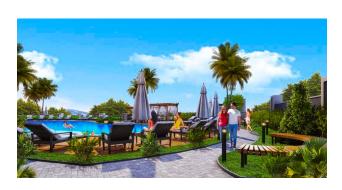

#### **Project Features:**

open pool

- children's playroom
- indoor pool
- restroom
- Children's swimming pool
- cafeteria
- jacuzzi in the pool
- · places for walking
- balcony in each room, car parking, sea and nature view
- 2 lifts
- barbecue places "Camellia"
- fire ladder
- fitness center (gym)
- Turkish sauna
- reception
- steam room
- bicycle parking
- playroom
- porter
- massage rooms
- 24/7 hour security system