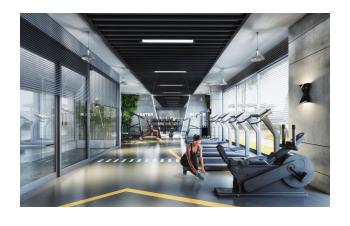

#### **Project Features:**

open pool

- children's playroom
- indoor pool
- restroom
- Children's swimming pool
- cafeteria
- jacuzzi in the pool
- · places for walking
- balcony in each room, car parking, sea and nature view
- 2 lifts
- barbecue places "Camellia"
- fire ladder
- fitness center (gym)
- Turkish sauna
- reception
- steam room
- bicycle parking
- playroom
- porter
- massage rooms
- 24/7 hour security system