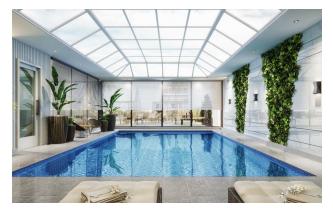

#### **Project Features:**

open pool

- children's playroom
- indoor pool
- restroom
- Children's swimming pool
- cafeteria
- jacuzzi in the pool
- · places for walking
- balcony in each room, car parking, sea and nature view
- 2 lifts
- barbecue places "Camellia"
- fire ladder
- fitness center (gym)
- Turkish sauna
- reception
- steam room
- bicycle parking
- playroom
- porter
- massage rooms
- 24/7 hour security system