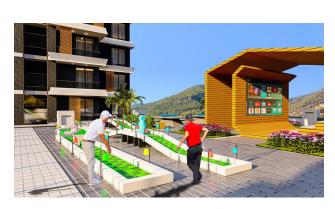

#### **Project Features:**

open pool

- children's playroom
- indoor pool
- restroom
- Children's swimming pool
- cafeteria
- jacuzzi in the pool
- · places for walking
- balcony in each room, car parking, sea and nature view
- 2 lifts
- barbecue places "Camellia"
- fire ladder
- fitness center (gym)
- Turkish sauna
- reception
- steam room
- bicycle parking
- playroom
- porter
- massage rooms
- 24/7 hour security system