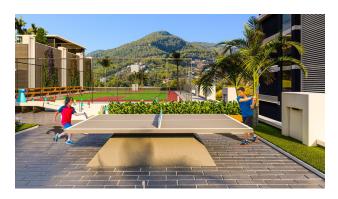

#### **Project Features:**

open pool

- children's playroom
- indoor pool
- restroom
- Children's swimming pool
- cafeteria
- jacuzzi in the pool
- · places for walking
- balcony in each room, car parking, sea and nature view
- 2 lifts
- barbecue places "Camellia"
- fire ladder
- fitness center (gym)
- Turkish sauna
- reception
- steam room
- bicycle parking
- playroom
- porter
- massage rooms
- 24/7 hour security system