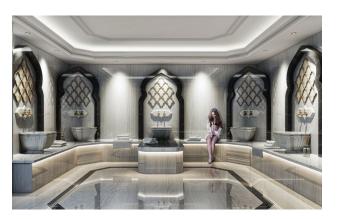

#### **Project Features:**

open pool

- children's playroom
- indoor pool
- restroom
- Children's swimming pool
- cafeteria
- jacuzzi in the pool
- · places for walking
- balcony in each room, car parking, sea and nature view
- 2 lifts
- barbecue places "Camellia"
- fire ladder
- fitness center (gym)
- Turkish sauna
- reception
- steam room
- bicycle parking
- playroom
- porter
- massage rooms
- 24/7 hour security system