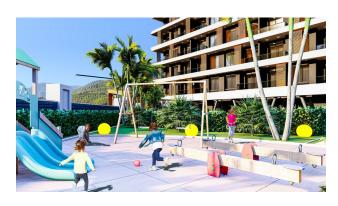

#### **Project Features:**

open pool

- children's playroom
- indoor pool
- restroom
- Children's swimming pool
- cafeteria
- jacuzzi in the pool
- · places for walking
- balcony in each room, car parking, sea and nature view
- 2 lifts
- barbecue places "Camellia"
- fire ladder
- fitness center (gym)
- Turkish sauna
- reception
- steam room
- bicycle parking
- playroom
- porter
- massage rooms
- 24/7 hour security system