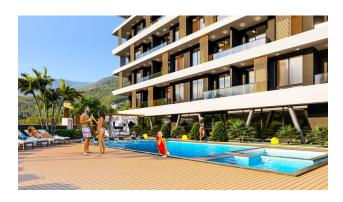

#### **Project Features:**

open pool

- children's playroom
- indoor pool
- restroom
- Children's swimming pool
- cafeteria
- jacuzzi in the pool
- · places for walking
- balcony in each room, car parking, sea and nature view
- 2 lifts
- barbecue places "Camellia"
- fire ladder
- fitness center (gym)
- Turkish sauna
- reception
- steam room
- bicycle parking
- playroom
- porter
- massage rooms
- 24/7 hour security system