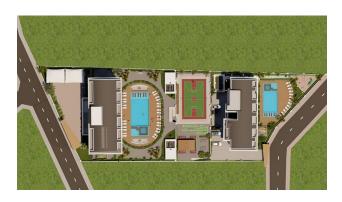

Our residential complex looks very harmonious in this eco-system, offering its residents all the advantages of living in quiet, non-tourist areas of Alanya. All necessary infrastructure is present.

#### **Project Features:**

open pool

- children's playroom
- indoor pool
- restroom
- Children's swimming pool
- cafeteria
- jacuzzi in the pool
- · places for walking
- balcony in each room, car parking, sea and nature view
- 2 lifts
- barbecue places "Camellia"
- fire ladder
- fitness center (gym)
- Turkish sauna
- reception
- steam room
- bicycle parking
- playroom
- porter
- massage rooms
- 24/7 hour security system