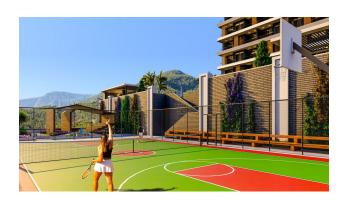

#### **Project Features:**

open pool

- children's playroom
- indoor pool
- restroom
- Children's swimming pool
- cafeteria
- jacuzzi in the pool
- · places for walking
- balcony in each room, car parking, sea and nature view
- 2 lifts
- barbecue places "Camellia"
- fire ladder
- fitness center (gym)
- Turkish sauna
- reception
- steam room
- bicycle parking
- playroom
- porter
- massage rooms
- 24/7 hour security system