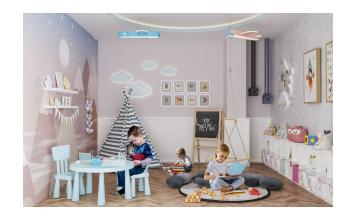

#### **Project Features:**

open pool

- children's playroom
- indoor pool
- restroom
- Children's swimming pool
- cafeteria
- jacuzzi in the pool
- · places for walking
- balcony in each room, car parking, sea and nature view
- 2 lifts
- barbecue places "Camellia"
- fire ladder
- fitness center (gym)
- Turkish sauna
- reception
- steam room
- bicycle parking
- playroom
- porter
- massage rooms
- 24/7 hour security system