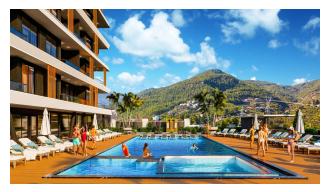

#### **Project Features:**

open pool

- children's playroom
- indoor pool
- restroom
- Children's swimming pool
- cafeteria
- jacuzzi in the pool
- · places for walking
- balcony in each room, car parking, sea and nature view
- 2 lifts
- barbecue places "Camellia"
- fire ladder
- fitness center (gym)
- Turkish sauna
- reception
- steam room
- bicycle parking
- playroom
- porter
- massage rooms
- 24/7 hour security system