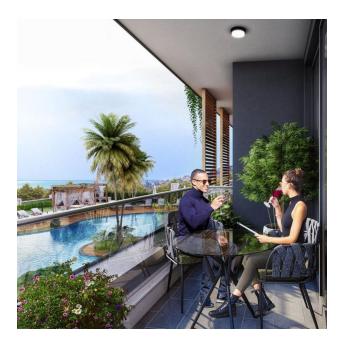

n:

• Distance to the sea: 2 KM

• Distance to airport: 17 KM (15 MINUTES)

• Distance to shopping centers: 1 km

#### **Project Features:**

open pool

- children's playroom
- indoor pool
- restroom
- Children's swimming pool
- cafeteria
- jacuzzi in the pool
- · places for walking
- balcony in each room, car parking, sea and nature view
- 2 lifts
- barbecue places "Camellia"
- fire ladder
- fitness center (gym)
- Turkish sauna
- reception
- steam room
- bicycle parking
- playroom
- porter
- massage rooms
- 24/7 hour security system

Method of payment: 35% in cash, with the possibility of installment for 12 months.

- Start of construction 15.03.2022
- Completion of construction 15.06.2023

Updated 03.07.2024

### **Photo gallery**