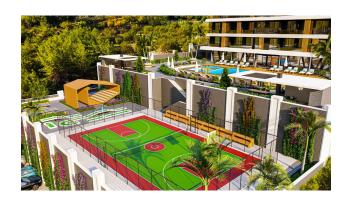

#### **Project Features:**

open pool

- children's playroom
- indoor pool
- restroom
- Children's swimming pool
- cafeteria
- jacuzzi in the pool
- · places for walking
- balcony in each room, car parking, sea and nature view
- 2 lifts
- barbecue places "Camellia"
- fire ladder
- fitness center (gym)
- Turkish sauna
- reception
- steam room
- bicycle parking
- playroom
- porter
- massage rooms
- 24/7 hour security system