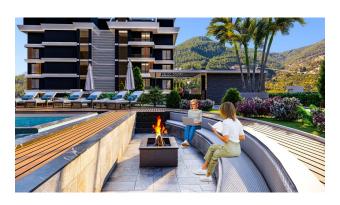

#### **Project Features:**

open pool

- children's playroom
- indoor pool
- restroom
- Children's swimming pool
- cafeteria
- jacuzzi in the pool
- · places for walking
- balcony in each room, car parking, sea and nature view
- 2 lifts
- barbecue places "Camellia"
- fire ladder
- fitness center (gym)
- Turkish sauna
- reception
- steam room
- bicycle parking
- playroom
- porter
- massage rooms
- 24/7 hour security system