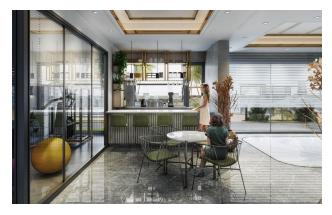

ocation:

• Distance to the sea: 2 KM

• Distance to airport: 17 KM (15 MINUTES)

• Distance to shopping centers: 1 km

#### **Project Features:**

open pool

- children's playroom
- indoor pool
- restroom
- Children's swimming pool
- cafeteria
- jacuzzi in the pool
- · places for walking
- balcony in each room, car parking, sea and nature view
- 2 lifts
- barbecue places "Camellia"
- fire ladder
- fitness center (gym)
- Turkish sauna
- reception
- steam room
- bicycle parking
- playroom
- porter
- massage rooms
- 24/7 hour security system

Method of payment: 35% in cash, with the possibility of installment for 12 months.

- Start of construction 15.03.2022
- Completion of construction 15.06.2023

Updated 03.07.2024

### **Photo gallery**