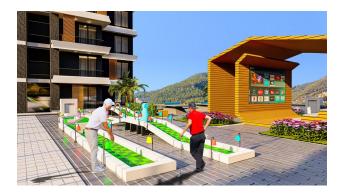

#### **Project Features:**

open pool

- children's playroom
- indoor pool
- restroom
- Children's swimming pool
- cafeteria
- jacuzzi in the pool
- places for walking
- balcony in each room, car parking, sea and nature view
- 2 lifts
- barbecue places "Camellia"
- fire ladder
- fitness center (gym)
- Turkish sauna
- reception
- steam room
- bicycle parking
- playroom
- porter
- massage rooms
- 24/7 hour security system