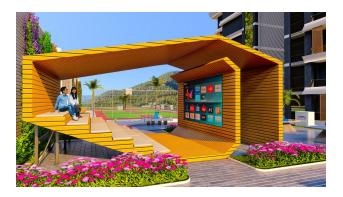

#### **Project Features:**

open pool

- children's playroom
- indoor pool
- restroom
- Children's swimming pool
- cafeteria
- jacuzzi in the pool
- places for walking
- balcony in each room, car parking, sea and nature view
- 2 lifts
- barbecue places "Camellia"
- fire ladder
- fitness center (gym)
- Turkish sauna
- reception
- steam room
- bicycle parking
- playroom
- porter
- massage rooms
- 24/7 hour security system