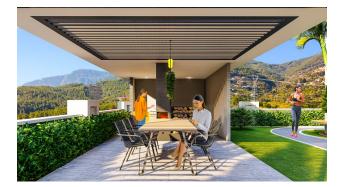

#### **Project Features:**

open pool

- children's playroom
- indoor pool
- restroom
- Children's swimming pool
- cafeteria
- jacuzzi in the pool
- places for walking
- balcony in each room, car parking, sea and nature view
- 2 lifts
- barbecue places "Camellia"
- fire ladder
- fitness center (gym)
- Turkish sauna
- reception
- steam room
- bicycle parking
- playroom
- porter
- massage rooms
- 24/7 hour security system