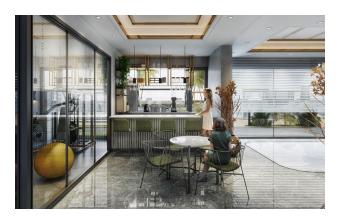

#### **Project Features:**

open pool

- children's playroom
- indoor pool
- restroom
- Children's swimming pool
- cafeteria
- jacuzzi in the pool
- places for walking
- balcony in each room, car parking, sea and nature view
- 2 lifts
- barbecue places "Camellia"
- fire ladder
- fitness center (gym)
- Turkish sauna
- reception
- steam room
- bicycle parking
- playroom
- porter
- massage rooms
- 24/7 hour security system