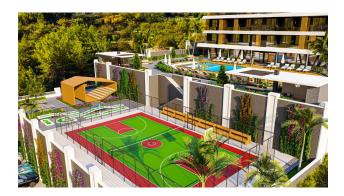

#### **Project Features:**

open pool

- children's playroom
- indoor pool
- restroom
- Children's swimming pool
- cafeteria
- jacuzzi in the pool
- places for walking
- balcony in each room, car parking, sea and nature view
- 2 lifts
- barbecue places "Camellia"
- fire ladder
- fitness center (gym)
- Turkish sauna
- reception
- steam room
- bicycle parking
- playroom
- porter
- massage rooms
- 24/7 hour security system