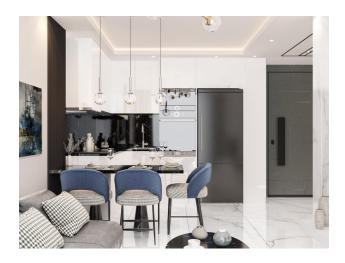

nce to the sea: 2 KM
- Distance to airport: 17 KM (15 MINUTES)
- Distance to shopping centers: 1 km

#### **Project Features:**

open pool

- children's playroom
- indoor pool
- restroom
- Children's swimming pool
- cafeteria
- jacuzzi in the pool
- places for walking
- balcony in each room, car parking, sea and nature view
- 2 lifts
- barbecue places "Camellia"
- fire ladder
- fitness center (gym)
- Turkish sauna
- reception
- steam room
- bicycle parking
- playroom
- porter
- massage rooms
- 24/7 hour security system

Method of payment: 35% in cash, with the possibility of installment for 12 months.

- Start of construction 15.03.2022
- Completion of construction 15.06.2023

Updated 03.07.2024

## **Photo gallery**





















































































Scan the QR code to open the original page