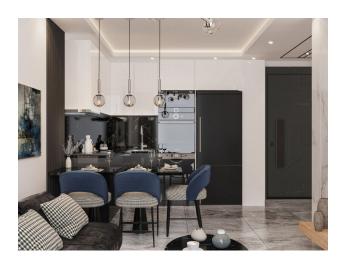

# Location:

- Distance to the sea: 2 KM
- Distance to airport: 17 KM (15 MINUTES)
- Distance to shopping centers: 1 km

#### **Project Features:**

open pool

- children's playroom
- indoor pool
- restroom
- Children's swimming pool
- cafeteria
- jacuzzi in the pool
- places for walking
- balcony in each room, car parking, sea and nature view
- 2 lifts
- barbecue places "Camellia"
- fire ladder
- fitness center (gym)
- Turkish sauna
- reception
- steam room
- bicycle parking
- playroom
- porter
- massage rooms
- 24/7 hour security system

Method of payment: 35% in cash, with the possibility of installment for 12 months.

- Start of construction 15.03.2022
- Completion of construction 15.06.2023

Updated 03.07.2024

## **Photo gallery**





















































































Scan the QR code to open the original page