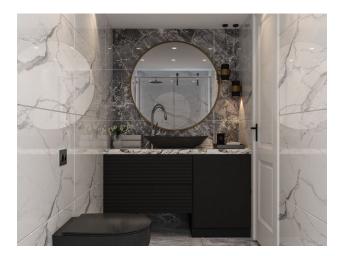

Distance to the sea: 2 KM
- Distance to airport: 17 KM (15 MINUTES)
- Distance to shopping centers: 1 km

#### **Project Features:**

open pool

- children's playroom
- indoor pool
- restroom
- Children's swimming pool
- cafeteria
- jacuzzi in the pool
- places for walking
- balcony in each room, car parking, sea and nature view
- 2 lifts
- barbecue places "Camellia"
- fire ladder
- fitness center (gym)
- Turkish sauna
- reception
- steam room
- bicycle parking
- playroom
- porter
- massage rooms
- 24/7 hour security system

Method of payment: 35% in cash, with the possibility of installment for 12 months.

- Start of construction 15.03.2022
- Completion of construction 15.06.2023

Updated 03.07.2024

## **Photo gallery**





















































































Scan the QR code to open the original page