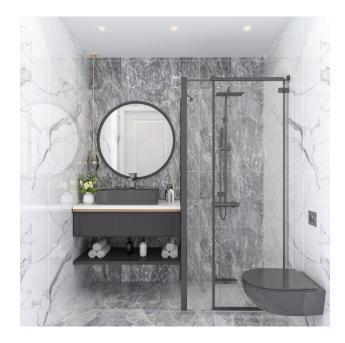

he sea: 2 KM
- Distance to airport: 17 KM (15 MINUTES)
- Distance to shopping centers: 1 km

#### **Project Features:**

open pool

- children's playroom
- indoor pool
- restroom
- Children's swimming pool
- cafeteria
- jacuzzi in the pool
- places for walking
- balcony in each room, car parking, sea and nature view
- 2 lifts
- barbecue places "Camellia"
- fire ladder
- fitness center (gym)
- Turkish sauna
- reception
- steam room
- bicycle parking
- playroom
- porter
- massage rooms
- 24/7 hour security system

Method of payment: 35% in cash, with the possibility of installment for 12 months.

- Start of construction 15.03.2022
- Completion of construction 15.06.2023

Updated 03.07.2024

## **Photo gallery**





















































































Scan the QR code to open the original page