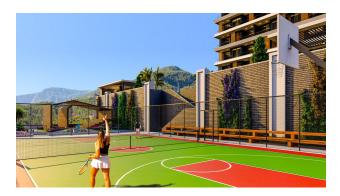

#### **Project Features:**

open pool

- children's playroom
- indoor pool
- restroom
- Children's swimming pool
- cafeteria
- jacuzzi in the pool
- places for walking
- balcony in each room, car parking, sea and nature view
- 2 lifts
- barbecue places "Camellia"
- fire ladder
- fitness center (gym)
- Turkish sauna
- reception
- steam room
- bicycle parking
- playroom
- porter
- massage rooms
- 24/7 hour security system