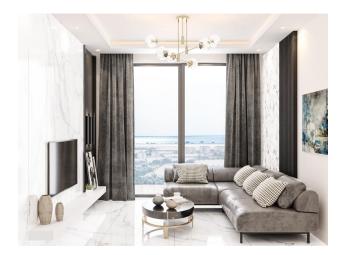

istance to the sea: 2 KM
- Distance to airport: 17 KM (15 MINUTES)
- Distance to shopping centers: 1 km

#### **Project Features:**

open pool

- children's playroom
- indoor pool
- restroom
- Children's swimming pool
- cafeteria
- jacuzzi in the pool
- places for walking
- balcony in each room, car parking, sea and nature view
- 2 lifts
- barbecue places "Camellia"
- fire ladder
- fitness center (gym)
- Turkish sauna
- reception
- steam room
- bicycle parking
- playroom
- porter
- massage rooms
- 24/7 hour security system

Method of payment: 35% in cash, with the possibility of installment for 12 months.

- Start of construction 15.03.2022
- Completion of construction 15.06.2023

Updated 03.07.2024

## **Photo gallery**





















































































Scan the QR code to open the original page