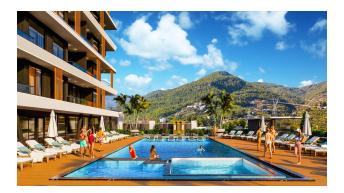

#### **Project Features:**

open pool

- children's playroom
- indoor pool
- restroom
- Children's swimming pool
- cafeteria
- jacuzzi in the pool
- places for walking
- balcony in each room, car parking, sea and nature view
- 2 lifts
- barbecue places "Camellia"
- fire ladder
- fitness center (gym)
- Turkish sauna
- reception
- steam room
- bicycle parking
- playroom
- porter
- massage rooms
- 24/7 hour security system