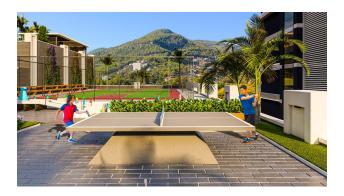

#### **Project Features:**

open pool

- children's playroom
- indoor pool
- restroom
- Children's swimming pool
- cafeteria
- jacuzzi in the pool
- places for walking
- balcony in each room, car parking, sea and nature view
- 2 lifts
- barbecue places "Camellia"
- fire ladder
- fitness center (gym)
- Turkish sauna
- reception
- steam room
- bicycle parking
- playroom
- porter
- massage rooms
- 24/7 hour security system