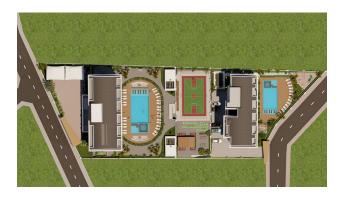

#### **Project Features:**

open pool

- children's playroom
- indoor pool
- restroom
- Children's swimming pool
- cafeteria
- jacuzzi in the pool
- places for walking
- balcony in each room, car parking, sea and nature view
- 2 lifts
- barbecue places "Camellia"
- fire ladder
- fitness center (gym)
- Turkish sauna
- reception
- steam room
- bicycle parking
- playroom
- porter
- massage rooms
- 24/7 hour security system