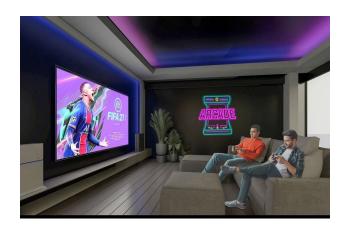

#### **Project Features:**

open pool

- children's playroom
- indoor pool
- restroom
- Children's swimming pool
- cafeteria
- jacuzzi in the pool
- places for walking
- balcony in each room, car parking, sea and nature view
- 2 lifts
- barbecue places "Camellia"
- fire ladder
- fitness center (gym)
- Turkish sauna
- reception
- steam room
- bicycle parking
- playroom
- porter
- massage rooms
- 24/7 hour security system