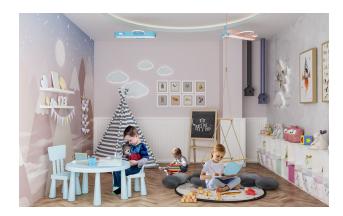

#### **Project Features:**

open pool

- children's playroom
- indoor pool
- restroom
- Children's swimming pool
- cafeteria
- jacuzzi in the pool
- places for walking
- balcony in each room, car parking, sea and nature view
- 2 lifts
- barbecue places "Camellia"
- fire ladder
- fitness center (gym)
- Turkish sauna
- reception
- steam room
- bicycle parking
- playroom
- porter
- massage rooms
- 24/7 hour security system