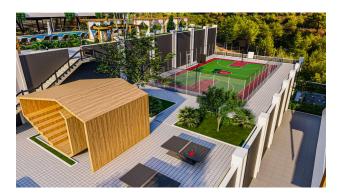

#### **Project Features:**

open pool

- children's playroom
- indoor pool
- restroom
- Children's swimming pool
- cafeteria
- jacuzzi in the pool
- places for walking
- balcony in each room, car parking, sea and nature view
- 2 lifts
- barbecue places "Camellia"
- fire ladder
- fitness center (gym)
- Turkish sauna
- reception
- steam room
- bicycle parking
- playroom
- porter
- massage rooms
- 24/7 hour security system