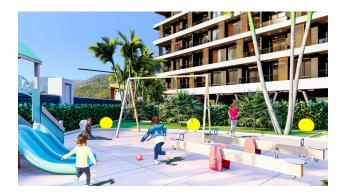

#### **Project Features:**

open pool

- children's playroom
- indoor pool
- restroom
- Children's swimming pool
- cafeteria
- jacuzzi in the pool
- places for walking
- balcony in each room, car parking, sea and nature view
- 2 lifts
- barbecue places "Camellia"
- fire ladder
- fitness center (gym)
- Turkish sauna
- reception
- steam room
- bicycle parking
- playroom
- porter
- massage rooms
- 24/7 hour security system