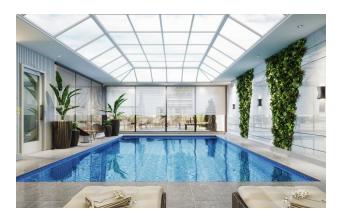

#### **Project Features:**

open pool

- children's playroom
- indoor pool
- restroom
- Children's swimming pool
- cafeteria
- jacuzzi in the pool
- places for walking
- balcony in each room, car parking, sea and nature view
- 2 lifts
- barbecue places "Camellia"
- fire ladder
- fitness center (gym)
- Turkish sauna
- reception
- steam room
- bicycle parking
- playroom
- porter
- massage rooms
- 24/7 hour security system