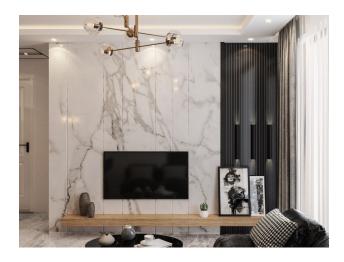

on:

- Distance to the sea: 2 KM
- Distance to airport: 17 KM (15 MINUTES)
- Distance to shopping centers: 1 km

#### **Project Features:**

open pool

- children's playroom
- indoor pool
- restroom
- Children's swimming pool
- cafeteria
- jacuzzi in the pool
- places for walking
- balcony in each room, car parking, sea and nature view
- 2 lifts
- barbecue places "Camellia"
- fire ladder
- fitness center (gym)
- Turkish sauna
- reception
- steam room
- bicycle parking
- playroom
- porter
- massage rooms
- 24/7 hour security system

Method of payment: 35% in cash, with the possibility of installment for 12 months.

- Start of construction 15.03.2022
- Completion of construction 15.06.2023

Updated 03.07.2024

## **Photo gallery**





















































































Scan the QR code to open the original page