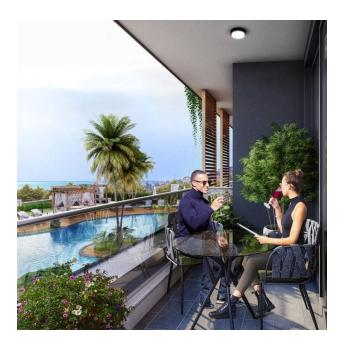

cation:

- Distance to the sea: 2 KM
- Distance to airport: 17 KM (15 MINUTES)
- Distance to shopping centers: 1 km

#### **Project Features:**

open pool

- children's playroom
- indoor pool
- restroom
- Children's swimming pool
- cafeteria
- jacuzzi in the pool
- places for walking
- balcony in each room, car parking, sea and nature view
- 2 lifts
- barbecue places "Camellia"
- fire ladder
- fitness center (gym)
- Turkish sauna
- reception
- steam room
- bicycle parking
- playroom
- porter
- massage rooms
- 24/7 hour security system

Method of payment: 35% in cash, with the possibility of installment for 12 months.

- Start of construction 15.03.2022
- Completion of construction 15.06.2023

Updated 03.07.2024

## **Photo gallery**





















































































Scan the QR code to open the original page