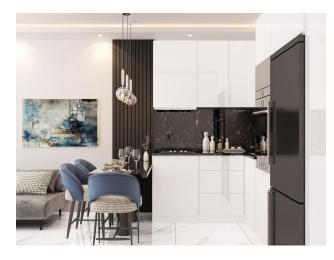

e to the sea: 2 KM
- Distance to airport: 17 KM (15 MINUTES)
- Distance to shopping centers: 1 km

#### **Project Features:**

open pool

- children's playroom
- indoor pool
- restroom
- Children's swimming pool
- cafeteria
- jacuzzi in the pool
- places for walking
- balcony in each room, car parking, sea and nature view
- 2 lifts
- barbecue places "Camellia"
- fire ladder
- fitness center (gym)
- Turkish sauna
- reception
- steam room
- bicycle parking
- playroom
- porter
- massage rooms
- 24/7 hour security system

Method of payment: 35% in cash, with the possibility of installment for 12 months.

- Start of construction 15.03.2022
- Completion of construction 15.06.2023

Updated 03.07.2024

## **Photo gallery**





















































































Scan the QR code to open the original page