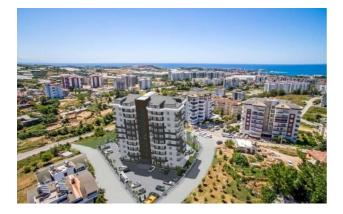

Section: Turkey, Alanya, Avsallar

**X** To the airport: **68 km** 

To the city centre: km

#### Apartments in a new residential complex in Avsallar, Alanya

The project is in Alanya - Avsallar. Territory area 1 728 sq.m.

Territory area 1 728 sq.m.

- Antalya Airport 104 km
- Gazipasa Airport 68 km

- To urban infrastructure 500 m
- To the sea 800 m

Within walking distance of grocery stores and supermarkets.