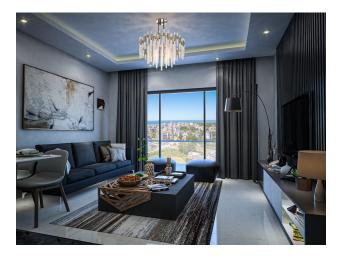

Characteristics of the apartments:

- 72 apartments 1+1: 50 sq.m. and 55 sq.m.-1 bathroom (with shower) and 1 balcony
- 16 apartments 2+1: 80 sq.m. 2 bathrooms (with shower) and 2 balconies
- 5 apartments 2+1: 100 sq.m. and 105 sq.m. (duplex) 2 bathrooms (with shower) and 3 balconies
- 2 apartments 3+1: 165 sq.m. (garden duplex) 2 bathrooms (with shower) and 3 balconies
- 1 apartments 3+1: 165 sq.m. (duplex) 2 bathrooms (with shower) and 2 balconies