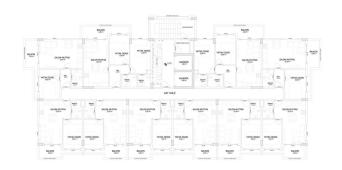

#### Characteristics of the complex:

The project comprises one block of 9 floors and 96 apartments:

- 6 apartments 1+1 on the ground floor.
- 8 apartments 1+1 and 2 apartments 2+1 from floors 1-8 3 apartments 3+1 and 5 apartments 2+1 (duplexes) on the 9th floor.

Characteristics of the apartments:

- 72 apartments 1+1: 50 sq.m. and 55 sq.m.-1 bathroom (with shower) and 1 balcony
- 16 apartments 2+1: 80 sq.m. 2 bathrooms (with shower) and 2 balconies
- 5 apartments 2+1: 100 sq.m. and 105 sq.m. (duplex) 2 bathrooms (with shower) and 3 balconies
- 2 apartments 3+1: 165 sq.m. (garden duplex) 2 bathrooms (with shower) and 3 balconies
- 1 apartments 3+1: 165 sq.m. (duplex) 2 bathrooms (with shower) and 2 balconies