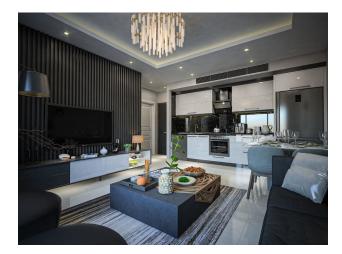

Characteristics of the apartments:

- 72 apartments 1+1: 50 sq.m. and 55 sq.m.-1 bathroom (with shower) and 1 balcony
- 16 apartments 2+1: 80 sq.m. 2 bathrooms (with shower) and 2 balconies
- 5 apartments 2+1: 100 sq.m. and 105 sq.m. (duplex) 2 bathrooms (with shower) and 3 balconies
- 2 apartments 3+1: 165 sq.m. (garden duplex) 2 bathrooms (with shower) and 3 balconies
- 1 apartments 3+1: 165 sq.m. (duplex) 2 bathrooms (with shower) and 2 balconies