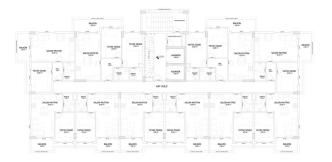

#### Characteristics of the complex:

The project comprises one block of 9 floors and 96 apartments:

- 6 apartments 1+1 on the ground floor.
- 8 apartments 1+1 and 2 apartments 2+1 from floors 1-8 3 apartments 3+1 and 5 apartments 2+1 (duplexes) on the 9th floor.

Characteristics of the apartments:

- 72 apartments 1+1: 50 sq.m. and 55 sq.m.-1 bathroom (with shower) and 1 balcony
- 16 apartments 2+1: 80 sq.m. 2 bathrooms (with shower) and 2 balconies
- 5 apartments 2+1: 100 sq.m. and 105 sq.m. (duplex) 2 bathrooms (with shower) and 3 balconies
- 2 apartments 3+1: 165 sq.m. (garden duplex) 2 bathrooms (with shower) and 3 balconies
- 1 apartments 3+1: 165 sq.m. (duplex) 2 bathrooms (with shower) and 2 balconies