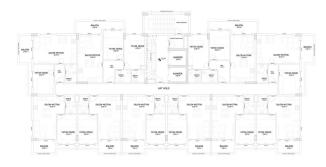

#### Characteristics of the complex:

The project comprises one block of 9 floors and 96 apartments:

- 6 apartments 1+1 on the ground floor.
- 8 apartments 1+1 and 2 apartments 2+1 from floors 1-8 3 apartments 3+1 and 5 apartments 2+1 (duplexes) on the 9th floor.

Characteristics of the apartments:

- 72 apartments 1+1: 50 sq.m. and 55 sq.m.-1 bathroom (with shower) and 1 balcony
- 16 apartments 2+1: 80 sq.m. 2 bathrooms (with shower) and 2 balconies
- 5 apartments 2+1: 100 sq.m. and 105 sq.m. (duplex) 2 bathrooms (with shower) and 3 balconies
- 2 apartments 3+1: 165 sq.m. (garden duplex) 2 bathrooms (with shower) and 3 balconies
- 1 apartments 3+1: 165 sq.m. (duplex) 2 bathrooms (with shower) and 2 balconies