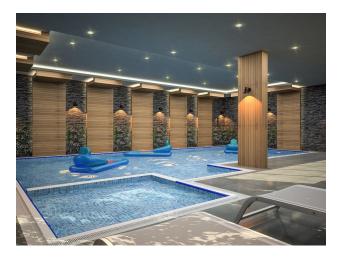

#### Infrastructure of the complex:

- Fitness
- Hamam
- Finnish sauna
- Open pool
- Parking
- shuttle bus
- Wi-Fi
- Electric generator
- Concierge
- Garden
- Playground
- CCTV
- Aquapark

- Table tennis
- TV
- View of the pine forest
- Barbecue zone
- Indoor pool