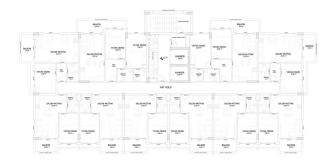

#### Characteristics of the complex:

The project comprises one block of 9 floors and 96 apartments:

- 6 apartments 1+1 on the ground floor.
- 8 apartments 1+1 and 2 apartments 2+1 from floors 1-8 3 apartments 3+1 and 5 apartments 2+1 (duplexes) on the 9th floor.

Characteristics of the apartments:

- 72 apartments 1+1: 50 sq.m. and 55 sq.m.-1 bathroom (with shower) and 1 balcony
- 16 apartments 2+1: 80 sq.m. 2 bathrooms (with shower) and 2 balconies
- 5 apartments 2+1: 100 sq.m. and 105 sq.m. (duplex) 2 bathrooms (with shower) and 3 balconies
- 2 apartments 3+1: 165 sq.m. (garden duplex) 2 bathrooms (with shower) and 3 balconies
- 1 apartments 3+1: 165 sq.m. (duplex) 2 bathrooms (with shower) and 2 balconies