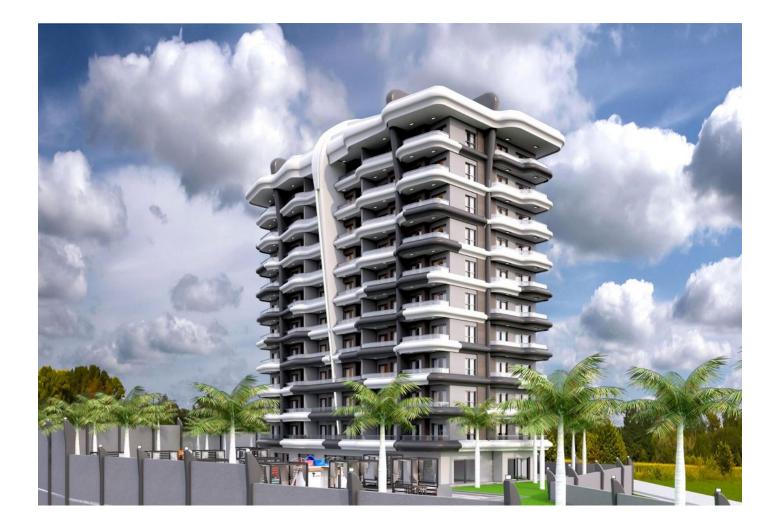

# Apartments in a new residential complex in Avsallar, Alanya (001472)

#### Apartments in a new residential complex in Avsallar, Alanya

The project is in Alanya - Avsallar. Territory area 1 728 sq.m.

Territory area 1 728 sq.m.

- Antalya Airport 104 km
- Gazipasa Airport 68 km

#### Characteristics of the complex:

The project comprises one block of 9 floors and 96 apartments:

- 6 apartments 1+1 on the ground floor.
- 8 apartments 1+1 and 2 apartments 2+1 from floors 1-8 3 apartments 3+1 and 5 apartments 2+1 (duplexes) on the 9th floor.