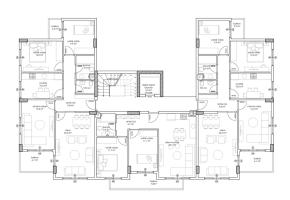

#### **General information about the project:**

The project comprises:

- 2 blocks on 5 floors with 28 apartments. 1 apartment 3+1 on the ground floor.
- 2 apartments 3+1 and 3 apartments 2+1 on floors 1, 2, 3
- 2 apartments 3+1 and 2 apartments 4+1 (duplexes) on the 4th floor

#### Characteristics of the apartments for this project:

- 6 apartments 2+1 95 sq.m.—1 bathroom (with shower) and 1 balcony
- 16 apartments 3+1 125 sq.m. 1 bathroom (with shower) and 2 balconies
- 4 apartments 4+1 225 sq.m. (duplex) 2 bathrooms (with shower) and 3 balconies
- 2 apartments 3+1 160 sq.m. (garden duplex) 3 bathrooms (with shower) and 3 balconies