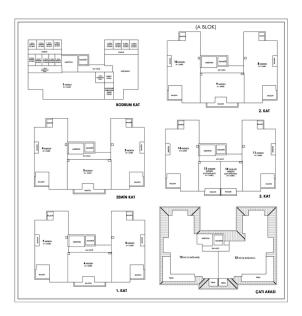

#### **General information about the project:**

The project comprises:

- 2 blocks on 5 floors with 28 apartments. 1 apartment 3+1 on the ground floor.
- 2 apartments 3+1 and 3 apartments 2+1 on floors 1, 2, 3
- 2 apartments 3+1 and 2 apartments 4+1 (duplexes) on the 4th floor

#### Characteristics of the apartments for this project:

- 6 apartments 2+1 95 sq.m.—1 bathroom (with shower) and 1 balcony
- 16 apartments 3+1 125 sq.m. 1 bathroom (with shower) and 2 balconies
- 4 apartments 4+1 225 sq.m. (duplex) 2 bathrooms (with shower) and 3 balconies
- 2 apartments 3+1 160 sq.m. (garden duplex) 3 bathrooms (with shower) and 3 balconies