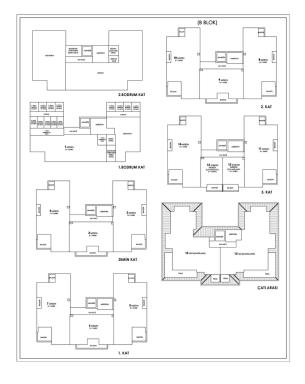

#### **General information about the project:**

The project comprises:

- 2 blocks on 5 floors with 28 apartments. 1 apartment 3+1 on the ground floor.
- 2 apartments 3+1 and 3 apartments 2+1 on floors 1, 2, 3
- 2 apartments 3+1 and 2 apartments 4+1 (duplexes) on the 4th floor

#### Characteristics of the apartments for this project:

- 6 apartments 2+1 95 sq.m.—1 bathroom (with shower) and 1 balcony
- 16 apartments 3+1 125 sq.m. 1 bathroom (with shower) and 2 balconies
- 4 apartments 4+1 225 sq.m. (duplex) 2 bathrooms (with shower) and 3 balconies
- 2 apartments 3+1 160 sq.m. (garden duplex) 3 bathrooms (with shower) and 3 balconies