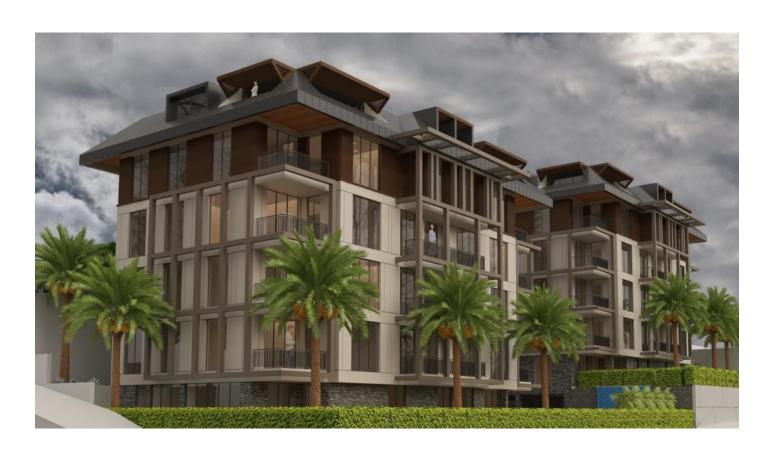

## Apartments from the developer in Alanya - Kuchukkhasbahce

### Location of the complex:

- Antalya Airport 123 km
- Gazipasa Airport 43 km
- To shops, supermarkets 250 m
- To the sea 2.5 km
- To urban infrastructure 500 m.

The project is in Alanya - Kuchukkhasbahce. The area of the territory is 2 166 sq.m.

#### **General information about the project:**

The project comprises:

- 2 blocks on 5 floors with 28 apartments. 1 apartment 3+1 on the ground floor.
- 2 apartments 3+1 and 3 apartments 2+1 on floors 1, 2, 3
- 2 apartments 3+1 and 2 apartments 4+1 (duplexes) on the 4th floor

#### Characteristics of the apartments for this project:

- 6 apartments 2+1 95 sq.m.—1 bathroom (with shower) and 1 balcony
- 16 apartments 3+1 125 sq.m. 1 bathroom (with shower) and 2 balconies
- 4 apartments 4+1 225 sq.m. (duplex) 2 bathrooms (with shower) and 3 balconies
- 2 apartments 3+1 160 sq.m. (garden duplex) 3 bathrooms (with shower) and 3 balconies