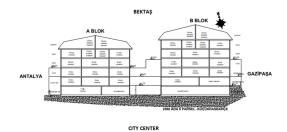

### Location of the complex:

- Antalya Airport 123 km
- Gazipasa Airport 43 km
- To shops, supermarkets 250 m
- To the sea 2.5 km
- To urban infrastructure 500 m.

The project is in Alanya - Kuchukkhasbahce. The area of the territory is 2 166 sq.m.

#### **General information about the project:**

The project comprises:

- 2 blocks on 5 floors with 28 apartments. 1 apartment 3+1 on the ground floor.
- 2 apartments 3+1 and 3 apartments 2+1 on floors 1, 2, 3
- 2 apartments 3+1 and 2 apartments 4+1 (duplexes) on the 4th floor