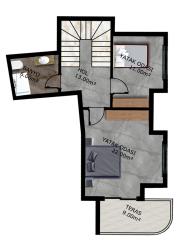

#### The layouts of the apartments are varied:

- 1+1 (53 sq. m.),
- 2+1 (82 sq. m.),
- duplexes 2+1 (105-114 sq.m.) and 3+1 (122-171 sq.m.).