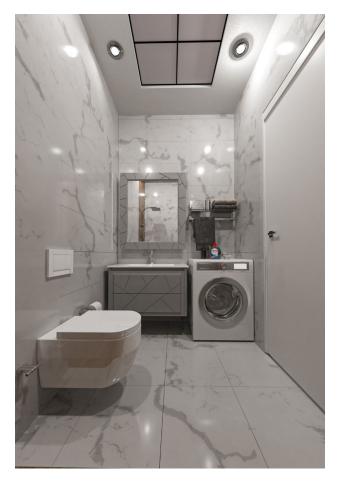

- 2+1 (82 sq. m.),
- duplexes 2+1 (105-114 sq.m.) and 3+1 (122-171 sq.m.).

#### Internal infrastructure:

- Indoor swimming pool;
- Fitness Centre;
- Sauna;
- Hamam;
- Cinema.

#### **External infrastructure:**

- Outdoor swimming pool with water slide
- Children's swimming pool;
- Parking;
- Playground;
- The closed area with video surveillance.

Construction start date-May 1, 2022

Completion date - December 30, 2023

Installments are provided until the end of construction, down payment 35.

#### Infrastructure near the complex:

- Bim grocery store 500 meters
- Shop A101 600 meters
- Shop Migros 700 meters
- 800 meters Tuesday market

- 400 meters, one of the best seafood restaurants in Alanya-
- to the sea 850 meters14

Updated 09.07.2024

## Photo gallery