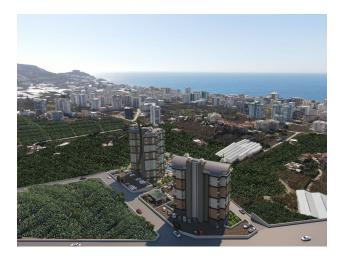

#### The new complex in the most popular area of Alanya - Mahmutlar

The new residential complex is in the most popular area of Alanya - Mahmutlar, 850 meters from the sea. Thanks to the competent work of architects and engineers, the complex will differ not only in its interesting design but also in the convenient location of the apartments, which will allow the apartment owners to enjoy the view of the Mediterranean Sea. The sea view starts from the 2nd floor.

#### Infrastructure near the complex:

- Bim grocery store 500 meters
- Shop A101 600 meters
- Shop Migros 700 meters
- 800 meters Tuesday market

- 400 meters, one of the best seafood restaurants in Alanya-
- to the sea 850 meters14