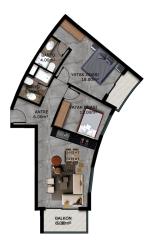

#### The layouts of the apartments are varied:

- 1+1 (53 sq. m.),
- 2+1 (82 sq. m.),
- duplexes 2+1 (105-114 sq.m.) and 3+1 (122-171 sq.m.).