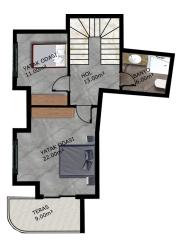

#### The layouts of the apartments are varied:

- 1+1 (53 sq. m.),
- 2+1 (82 sq. m.),
- duplexes 2+1 (105-114 sq.m.) and 3+1 (122-171 sq.m.).