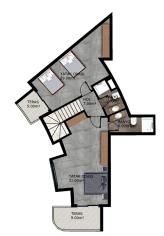

#### The layouts of the apartments are varied:

- 1+1 (53 sq. m.),
- 2+1 (82 sq. m.),
- duplexes 2+1 (105-114 sq.m.) and 3+1 (122-171 sq.m.).