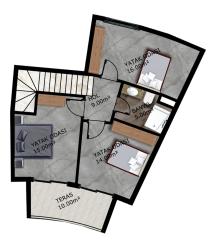

#### The layouts of the apartments are varied:

- 1+1 (53 sq. m.),
- 2+1 (82 sq. m.),
- duplexes 2+1 (105-114 sq.m.) and 3+1 (122-171 sq.m.).