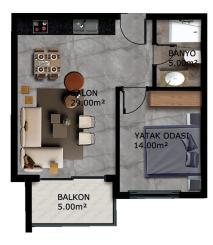

#### The layouts of the apartments are varied:

- 1+1 (53 sq. m.),
- 2+1 (82 sq. m.),
- duplexes 2+1 (105-114 sq.m.) and 3+1 (122-171 sq.m.).