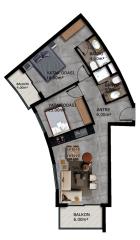

#### The layouts of the apartments are varied:

- 1+1 (53 sq. m.),
- 2+1 (82 sq. m.),
- duplexes 2+1 (105-114 sq.m.) and 3+1 (122-171 sq.m.).