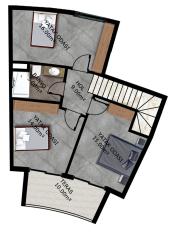

#### The layouts of the apartments are varied:

- 1+1 (53 sq. m.),
- 2+1 (82 sq. m.),
- duplexes 2+1 (105-114 sq.m.) and 3+1 (122-171 sq.m.).