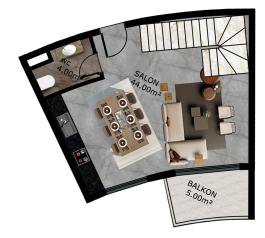

#### The layouts of the apartments are varied:

- 1+1 (53 sq. m.),
- 2+1 (82 sq. m.),
- duplexes 2+1 (105-114 sq.m.) and 3+1 (122-171 sq.m.).