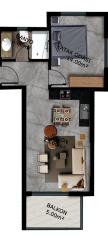

#### The layouts of the apartments are varied:

- 1+1 (53 sq. m.),
- 2+1 (82 sq. m.),
- duplexes 2+1 (105-114 sq.m.) and 3+1 (122-171 sq.m.).