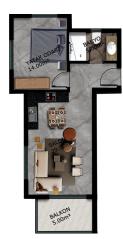

#### The layouts of the apartments are varied:

- 1+1 (53 sq. m.),
- 2+1 (82 sq. m.),
- duplexes 2+1 (105-114 sq.m.) and 3+1 (122-171 sq.m.).