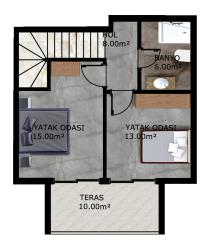

#### The layouts of the apartments are varied:

- 1+1 (53 sq. m.),
- 2+1 (82 sq. m.),
- duplexes 2+1 (105-114 sq.m.) and 3+1 (122-171 sq.m.).