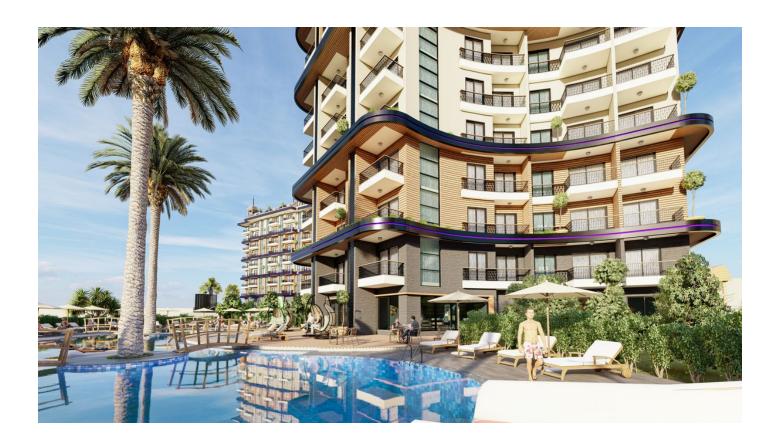

#### The new complex in the most popular area of Alanya - Mahmutlar

The new residential complex is in the most popular area of Alanya - Mahmutlar, 850 meters from the sea. Thanks to the competent work of architects and engineers, the complex will differ not only in its interesting design but also in the convenient location of the apartments, which will allow the apartment owners to enjoy the view of the Mediterranean Sea. The sea view starts from the 2nd floor.

#### Internal infrastructure:

- Indoor swimming pool;
- Fitness Centre;
- Sauna;
- Hamam;
- Cinema.

#### **External infrastructure:**

- Outdoor swimming pool with water slide
- Children's swimming pool;
- Parking;
- Playground;
- The closed area with video surveillance.

Construction start date-May 1, 2022