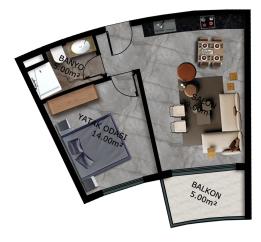

#### The layouts of the apartments are varied:

- 1+1 (53 sq. m.),
- 2+1 (82 sq. m.),
- duplexes 2+1 (105-114 sq.m.) and 3+1 (122-171 sq.m.).