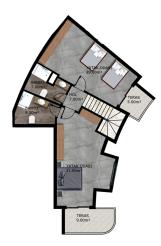

#### The layouts of the apartments are varied:

- 1+1 (53 sq. m.),
- 2+1 (82 sq. m.),
- duplexes 2+1 (105-114 sq.m.) and 3+1 (122-171 sq.m.).