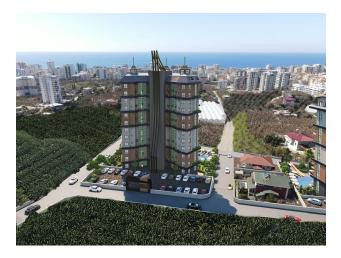

#### The new complex in the most popular area of Alanya - Mahmutlar

The new residential complex is in the most popular area of Alanya - Mahmutlar, 850 meters from the sea. Thanks to the competent work of architects and engineers, the complex will differ not only in its interesting design but also in the convenient location of the apartments, which will allow the apartment owners to enjoy the view of the Mediterranean Sea. The sea view starts from the 2nd floor.

#### Infrastructure near the complex:

- Bim grocery store 500 meters
- Shop A101 600 meters
- Shop Migros 700 meters
- 800 meters Tuesday market

- 400 meters, one of the best seafood restaurants in Alanya-
- to the sea 850 meters14