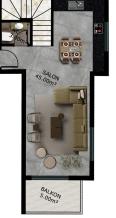

#### The layouts of the apartments are varied:

- 1+1 (53 sq. m.),
- 2+1 (82 sq. m.),
- duplexes 2+1 (105-114 sq.m.) and 3+1 (122-171 sq.m.).