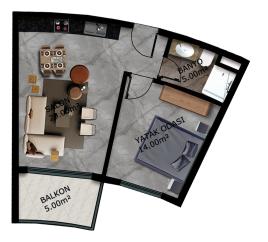

#### The layouts of the apartments are varied:

- 1+1 (53 sq. m.),
- 2+1 (82 sq. m.),
- duplexes 2+1 (105-114 sq.m.) and 3+1 (122-171 sq.m.).