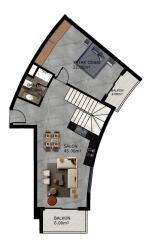

#### The layouts of the apartments are varied:

- 1+1 (53 sq. m.),
- 2+1 (82 sq. m.),
- duplexes 2+1 (105-114 sq.m.) and 3+1 (122-171 sq.m.).