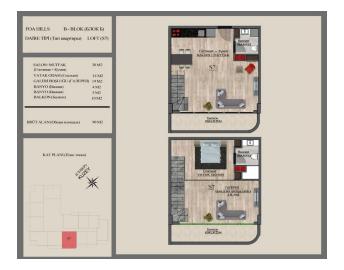

#### 2. KAT PLANI

### 200 000 €

35 m<sup>2</sup> - 90 m<sup>2</sup>

Number of rooms 1 bedroom

Furnitures Partly

**≈** To the

beach: 1200 m

O Location: Turkey, Alanya, Mahmutlar

₹ To the airport: 42 km

### **Options**

- Sea view
- Mountain view
- ✓ Panoramic view
- ✓ Balcony/ Terrace
- Swimming pool
- ✔ Private territory
- Outdoor parking
- ✓ 0% installment
- ✓ Garden
- ✓ Elevator
- ✓ Playground
- ✓ Generator