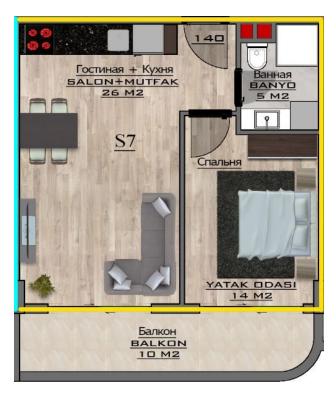

### 200 000 €

35 m<sup>2</sup> - 90 m<sup>2</sup>

Number of rooms 1 bedroom

Furnitures Partly

**≈** To the

beach: 1200 m

O Location: Turkey, Alanya, Mahmutlar

₹ To the airport: 42 km

### **Options**

- Sea view
- Mountain view
- ✓ Panoramic view
- ✓ Balcony/ Terrace
- Swimming pool
- ✔ Private territory
- Outdoor parking
- ✓ 0% installment
- ✓ Garden
- ✓ Elevator
- ✓ Playground
- ✓ Generator