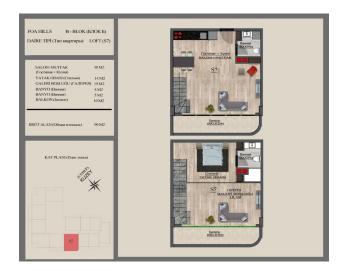

on the roof           |
| ☐ Co-kitchen area on the roof           |
| ☐ green recreation area;                |
| ☐ gazebos for recreation and fishing;   |
| □ barbecue area;                        |
| □ playground;                           |
| 🛮 hammam;                               |
| 🛮 sauna;                                |
| ☐ fitness center;                       |
| ☐ round-the-clock concierge services;   |
| □ electric generator;                   |
| □ elevator;                             |
| □ Wi-Fi;                                |
| □ intercom;                             |
| 🛘 security and video surveillance 24/7. |

Updated 22.02.2024

## Photo gallery



















#### 8. KAT PLANI



#### 6. KAT PLANI





4. KAT PLANI



3. KAT PLANI



































#### 10. KAT PLANI





8. KAT PLANI



7. KAT PLANI



6. KAT PLANI





#### 4. KAT PLANI



#### 3. KAT PLANI





































#### 9. KAT PLANI





7. KAT PLANI



6. KAT PLANI



5. KAT PLANI