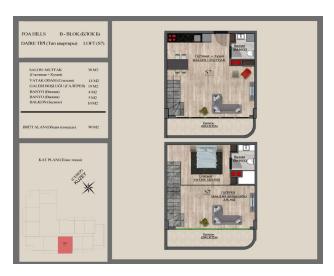

ea on the roof           |
| ☐ Co-kitchen area on the roof           |
| ☐ green recreation area;                |
| ☐ gazebos for recreation and fishing;   |
| □ barbecue area;                        |
| □ playground;                           |
| 🛮 hammam;                               |
| 🛮 sauna;                                |
| ☐ fitness center;                       |
| ☐ round-the-clock concierge services;   |
| □ electric generator;                   |
| □ elevator;                             |
| □ Wi-Fi;                                |
| □ intercom;                             |
| 🛘 security and video surveillance 24/7. |

Updated 22.02.2024

## Photo gallery



















#### 8. KAT PLANI



#### 6. KAT PLANI





4. KAT PLANI



3. KAT PLANI



































#### 10. KAT PLANI





8. KAT PLANI



7. KAT PLANI



6. KAT PLANI





#### 4. KAT PLANI



#### 3. KAT PLANI





































#### 9. KAT PLANI





7. KAT PLANI



6. KAT PLANI



5. KAT PLANI