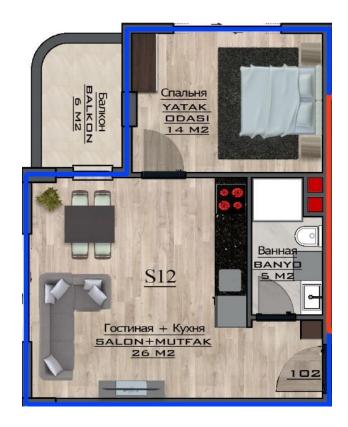

|
| ☐ fitness center;                       |
| ☐ round-the-clock concierge services;   |
| □ electric generator;                   |
| □ elevator;                             |
| □ Wi-Fi;                                |
| □ intercom;                             |
| 🛘 security and video surveillance 24/7. |

Updated 22.02.2024

## Photo gallery



















#### 8. KAT PLANI



#### 6. KAT PLANI





4. KAT PLANI



3. KAT PLANI



































#### 10. KAT PLANI





8. KAT PLANI



7. KAT PLANI



6. KAT PLANI





#### 4. KAT PLANI



#### 3. KAT PLANI





































#### 9. KAT PLANI





7. KAT PLANI



6. KAT PLANI



5. KAT PLANI