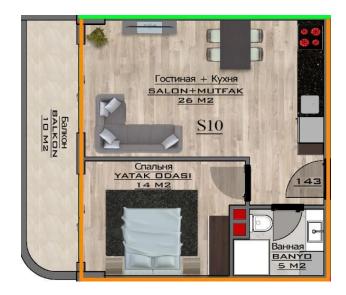

|
| 🛮 hammam;                               |
| 🛮 sauna;                                |
| ☐ fitness center;                       |
| ☐ round-the-clock concierge services;   |
| □ electric generator;                   |
| □ elevator;                             |
| □ Wi-Fi;                                |
| □ intercom;                             |
| 🛘 security and video surveillance 24/7. |

Updated 22.02.2024

## Photo gallery



















#### 8. KAT PLANI



#### 6. KAT PLANI





4. KAT PLANI



3. KAT PLANI



































#### 10. KAT PLANI





8. KAT PLANI



7. KAT PLANI



6. KAT PLANI





#### 4. KAT PLANI



#### 3. KAT PLANI





































#### 9. KAT PLANI





7. KAT PLANI



6. KAT PLANI



5. KAT PLANI