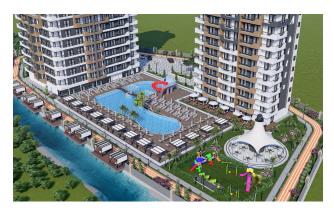

to 90 sq.m.

Guests and residents of the complex will have access to many services and amenities, including several swimming pools, a rooftop terrace, a sauna, and a luxurious Turkish hammam. You will also have access to a modern and fully-equipped fitness center, where you can keep fit throughout the day. Besides all the above, the complex has a playground, many green areas, and gazebos for recreation and fishing. On the top floor, there is a spacious lounge area with a beautiful landscape.

| 🛮 outdoor and children's pools;         |
|-----------------------------------------|
| ☐ Co-working area on the roof           |
| ☐ Co-kitchen area on the roof           |
| ☐ green recreation area;                |
| ☐ gazebos for recreation and fishing;   |
| □ barbecue area;                        |
| □ playground;                           |
| 🛮 hammam;                               |
| 🛮 sauna;                                |
| ☐ fitness center;                       |
| ☐ round-the-clock concierge services;   |
| □ electric generator;                   |
| □ elevator;                             |
| □ Wi-Fi;                                |
| □ intercom;                             |
| 🛘 security and video surveillance 24/7. |