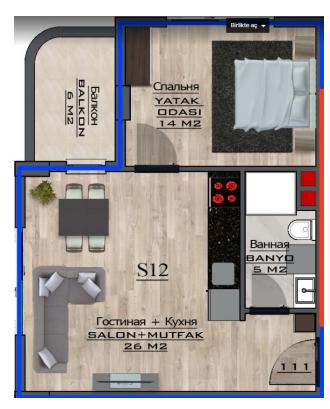

|
| ☐ fitness center;                       |
| ☐ round-the-clock concierge services;   |
| □ electric generator;                   |
| □ elevator;                             |
| □ Wi-Fi;                                |
| □ intercom;                             |
| 🛘 security and video surveillance 24/7. |

Updated 22.02.2024

## Photo gallery



















#### 8. KAT PLANI



#### 6. KAT PLANI





4. KAT PLANI



3. KAT PLANI



































#### 10. KAT PLANI





8. KAT PLANI



7. KAT PLANI



6. KAT PLANI





#### 4. KAT PLANI



#### 3. KAT PLANI





































#### 9. KAT PLANI





7. KAT PLANI



6. KAT PLANI



5. KAT PLANI