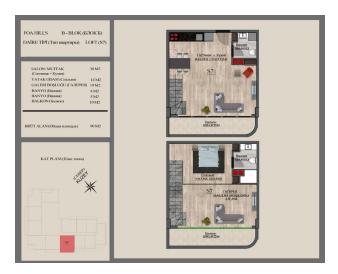

#### 2. KAT PLANI

### 200 000 €

35 m<sup>2</sup> - 90 m<sup>2</sup>

Number of rooms 1 bedroom

Furnitures Partly

**≈** To the

beach: 1200 m

O Location: Turkey, Alanya, Mahmutlar

₹ To the airport: 42 km

### **Options**

- Sea view
- Mountain view
- ✓ Panoramic view
- ✓ Balcony/ Terrace
- Swimming pool
- ✔ Private territory
- Outdoor parking
- ✓ 0% installment
- ✓ Garden
- ✓ Elevator
- ✓ Playground
- ✓ Generator