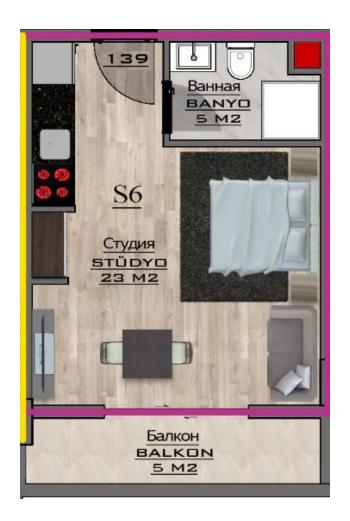

### 200 000 €

35 m<sup>2</sup> - 90 m<sup>2</sup>

Number of rooms 1 bedroom

Furnitures Partly

**≈** To the

beach: 1200 m

O Location: Turkey, Alanya, Mahmutlar

₹ To the airport: 42 km

### **Options**

- Sea view
- Mountain view
- ✓ Panoramic view
- ✓ Balcony/ Terrace
- Swimming pool
- ✔ Private territory
- Outdoor parking
- ✓ 0% installment
- ✓ Garden
- ✓ Elevator
- ✓ Playground
- ✓ Generator