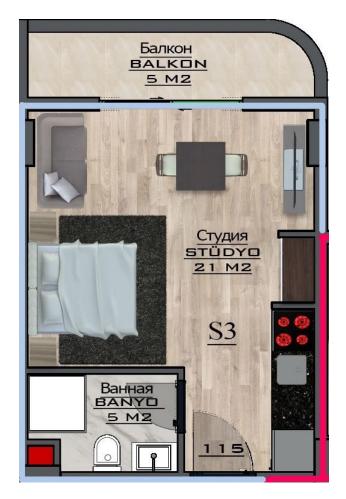

a;                                |
| ☐ fitness center;                       |
| ☐ round-the-clock concierge services;   |
| □ electric generator;                   |
| □ elevator;                             |
| □ Wi-Fi;                                |
| □ intercom;                             |
| 🛘 security and video surveillance 24/7. |

Updated 22.02.2024

## Photo gallery



















#### 8. KAT PLANI



#### 6. KAT PLANI





4. KAT PLANI



3. KAT PLANI



































#### 10. KAT PLANI





8. KAT PLANI



7. KAT PLANI



6. KAT PLANI





#### 4. KAT PLANI



#### 3. KAT PLANI





































#### 9. KAT PLANI





7. KAT PLANI



6. KAT PLANI



5. KAT PLANI