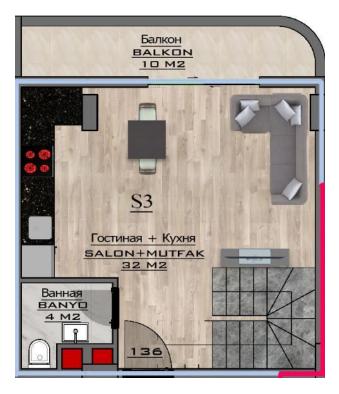

;                               |
| 🛮 sauna;                                |
| ☐ fitness center;                       |
| ☐ round-the-clock concierge services;   |
| □ electric generator;                   |
| □ elevator;                             |
| □ Wi-Fi;                                |
| □ intercom;                             |
| 🛘 security and video surveillance 24/7. |

Updated 22.02.2024

## Photo gallery



















#### 8. KAT PLANI



#### 6. KAT PLANI





4. KAT PLANI



3. KAT PLANI



































#### 10. KAT PLANI





8. KAT PLANI



7. KAT PLANI



6. KAT PLANI





#### 4. KAT PLANI



#### 3. KAT PLANI





































#### 9. KAT PLANI





7. KAT PLANI



6. KAT PLANI



5. KAT PLANI