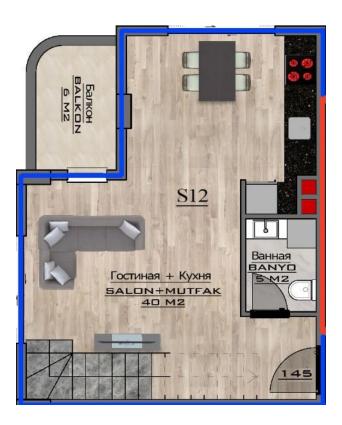

|
| 🛮 hammam;                               |
| 🛮 sauna;                                |
| ☐ fitness center;                       |
| ☐ round-the-clock concierge services;   |
| □ electric generator;                   |
| □ elevator;                             |
| □ Wi-Fi;                                |
| □ intercom;                             |
| 🛘 security and video surveillance 24/7. |

Updated 22.02.2024

## Photo gallery



















#### 8. KAT PLANI



#### 6. KAT PLANI





4. KAT PLANI



3. KAT PLANI



































#### 10. KAT PLANI





8. KAT PLANI



7. KAT PLANI



6. KAT PLANI





#### 4. KAT PLANI



#### 3. KAT PLANI





































#### 9. KAT PLANI





7. KAT PLANI



6. KAT PLANI



5. KAT PLANI