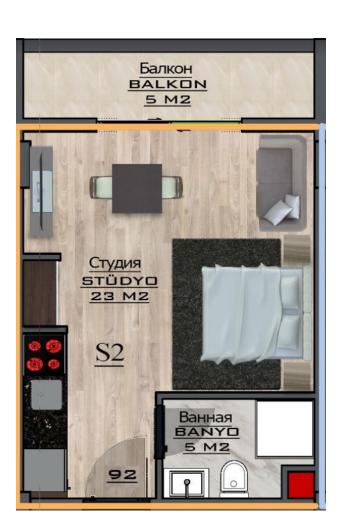

#### 2. KAT PLANI

### 200 000 €

35 m<sup>2</sup> - 90 m<sup>2</sup>

Number of rooms 1 bedroom

Furnitures Partly

**≈** To the

beach: 1200 m

O Location: Turkey, Alanya, Mahmutlar

₹ To the airport: 42 km

### **Description**

Our company presents you with its new project - a new premium-class residential complex at comfortable prices.

The complex will include 200 residences equipped with panoramic windows overlooking the sea and mountains. Your choice will be presented with various layout options ranging from 35

to 90 sq.m.

Guests and residents of the complex will have access to many services and amenities, including several swimming pools, a rooftop terrace, a sauna, and a luxurious Turkish hammam. You will also have access to a modern and fully-equipped fitness center, where you can keep fit throughout the day. Besides all the above, the complex has a playground, many green areas, and gazebos for recreation and fishing. On the top floor, there is a spacious lounge area with a beautiful landscape.