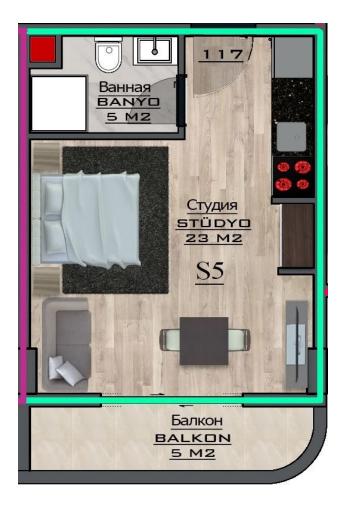

sauna;                                |
| ☐ fitness center;                       |
| ☐ round-the-clock concierge services;   |
| □ electric generator;                   |
| □ elevator;                             |
| □ Wi-Fi;                                |
| □ intercom;                             |
| 🛘 security and video surveillance 24/7. |

Updated 22.02.2024

## Photo gallery



















#### 8. KAT PLANI



#### 6. KAT PLANI





4. KAT PLANI



3. KAT PLANI



































#### 10. KAT PLANI





8. KAT PLANI



7. KAT PLANI



6. KAT PLANI





#### 4. KAT PLANI



#### 3. KAT PLANI





































#### 9. KAT PLANI





7. KAT PLANI



6. KAT PLANI



5. KAT PLANI