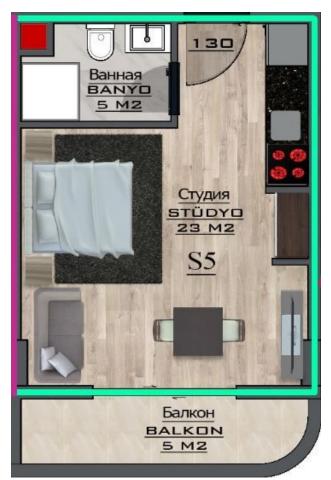

|
| 🛮 sauna;                                |
| ☐ fitness center;                       |
| ☐ round-the-clock concierge services;   |
| □ electric generator;                   |
| □ elevator;                             |
| □ Wi-Fi;                                |
| □ intercom;                             |
| 🛘 security and video surveillance 24/7. |

Updated 22.02.2024

## Photo gallery



















#### 8. KAT PLANI



#### 6. KAT PLANI





4. KAT PLANI



3. KAT PLANI



































#### 10. KAT PLANI





8. KAT PLANI



7. KAT PLANI



6. KAT PLANI





#### 4. KAT PLANI



#### 3. KAT PLANI





































#### 9. KAT PLANI





7. KAT PLANI



6. KAT PLANI



5. KAT PLANI