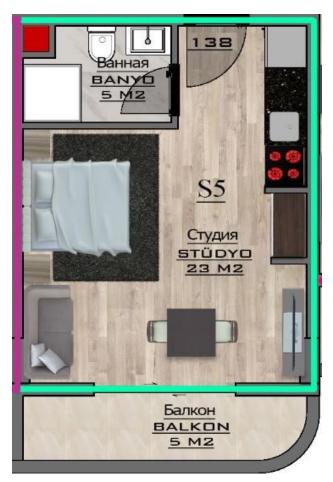

### 200 000 €

35 m<sup>2</sup> - 90 m<sup>2</sup>

Number of rooms 1 bedroom

Furnitures Partly

**≈** To the

beach: 1200 m

O Location: Turkey, Alanya, Mahmutlar

₹ To the airport: 42 km

### **Options**

- Sea view
- Mountain view
- ✓ Panoramic view
- ✓ Balcony/ Terrace
- Swimming pool
- ✔ Private territory
- Outdoor parking
- ✓ 0% installment
- ✓ Garden
- ✓ Elevator
- ✓ Playground
- ✓ Generator