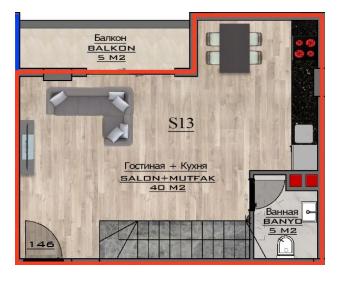

#### 2. KAT PLANI

### 200 000 €

35 m<sup>2</sup> - 90 m<sup>2</sup>

Number of rooms 1 bedroom

Furnitures Partly

**≈** To the

beach: 1200 m

O Location: Turkey, Alanya, Mahmutlar

₹ To the airport: 42 km

### **Options**

- Sea view
- Mountain view
- ✓ Panoramic view
- ✓ Balcony/ Terrace
- Swimming pool
- ✔ Private territory
- Outdoor parking
- ✓ 0% installment
- ✓ Garden
- ✓ Elevator
- ✓ Playground
- ✓ Generator