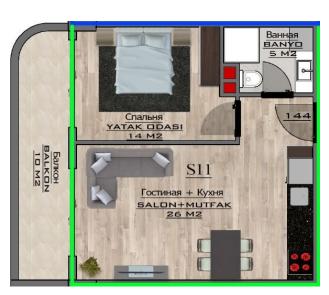

|
| 🛮 hammam;                               |
| 🛮 sauna;                                |
| ☐ fitness center;                       |
| ☐ round-the-clock concierge services;   |
| □ electric generator;                   |
| □ elevator;                             |
| □ Wi-Fi;                                |
| □ intercom;                             |
| 🛘 security and video surveillance 24/7. |

Updated 22.02.2024

## Photo gallery



















#### 8. KAT PLANI



#### 6. KAT PLANI





4. KAT PLANI



3. KAT PLANI



































#### 10. KAT PLANI





8. KAT PLANI



7. KAT PLANI



6. KAT PLANI





#### 4. KAT PLANI



#### 3. KAT PLANI





































#### 9. KAT PLANI





7. KAT PLANI



6. KAT PLANI



5. KAT PLANI