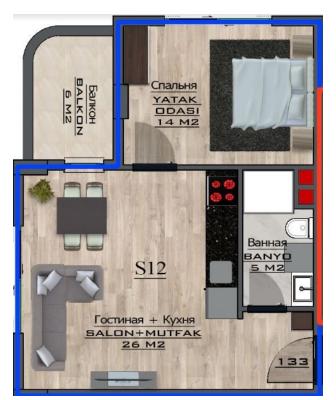

|
| 🛮 sauna;                                |
| ☐ fitness center;                       |
| ☐ round-the-clock concierge services;   |
| □ electric generator;                   |
| □ elevator;                             |
| □ Wi-Fi;                                |
| □ intercom;                             |
| 🛘 security and video surveillance 24/7. |

Updated 22.02.2024

## Photo gallery



















#### 8. KAT PLANI



#### 6. KAT PLANI





4. KAT PLANI



3. KAT PLANI



































#### 10. KAT PLANI





8. KAT PLANI



7. KAT PLANI



6. KAT PLANI





#### 4. KAT PLANI



#### 3. KAT PLANI





































#### 9. KAT PLANI





7. KAT PLANI



6. KAT PLANI



5. KAT PLANI