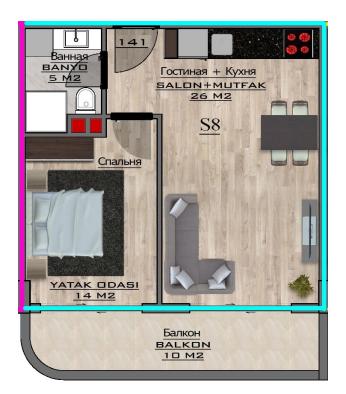

### 200 000 €

35 m<sup>2</sup> - 90 m<sup>2</sup>

Number of rooms 1 bedroom

Furnitures Partly

**≈** To the

beach: 1200 m

O Location: Turkey, Alanya, Mahmutlar

₹ To the airport: 42 km

### **Options**

- Sea view
- Mountain view
- ✓ Panoramic view
- ✓ Balcony/ Terrace
- Swimming pool
- ✔ Private territory
- Outdoor parking
- ✓ 0% installment
- ✓ Garden
- ✓ Elevator
- ✓ Playground
- ✓ Generator