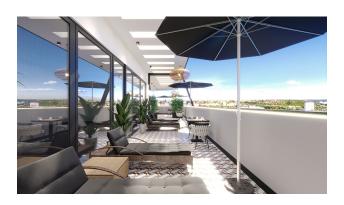

to 90 sq.m.

Guests and residents of the complex will have access to many services and amenities, including several swimming pools, a rooftop terrace, a sauna, and a luxurious Turkish hammam. You will also have access to a modern and fully-equipped fitness center, where you can keep fit throughout the day. Besides all the above, the complex has a playground, many green areas, and gazebos for recreation and fishing. On the top floor, there is a spacious lounge area with a beautiful landscape.

| 🛮 outdoor and children's pools;         |
|-----------------------------------------|
| ☐ Co-working area on the roof           |
| ☐ Co-kitchen area on the roof           |
| ☐ green recreation area;                |
| ☐ gazebos for recreation and fishing;   |
| □ barbecue area;                        |
| □ playground;                           |
| 🛮 hammam;                               |
| 🛮 sauna;                                |
| ☐ fitness center;                       |
| ☐ round-the-clock concierge services;   |
| □ electric generator;                   |
| □ elevator;                             |
| □ Wi-Fi;                                |
| □ intercom;                             |
| 🛘 security and video surveillance 24/7. |