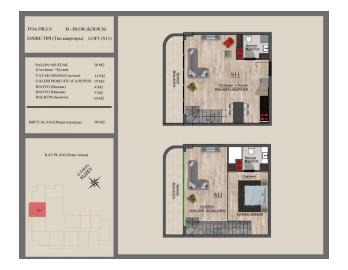

area on the roof           |
| ☐ Co-kitchen area on the roof           |
| ☐ green recreation area;                |
| ☐ gazebos for recreation and fishing;   |
| □ barbecue area;                        |
| □ playground;                           |
| 🛮 hammam;                               |
| 🛮 sauna;                                |
| ☐ fitness center;                       |
| ☐ round-the-clock concierge services;   |
| □ electric generator;                   |
| □ elevator;                             |
| □ Wi-Fi;                                |
| □ intercom;                             |
| 🛘 security and video surveillance 24/7. |

Updated 22.02.2024

## Photo gallery



















#### 8. KAT PLANI



#### 6. KAT PLANI





4. KAT PLANI



3. KAT PLANI



































#### 10. KAT PLANI





8. KAT PLANI



7. KAT PLANI



6. KAT PLANI





#### 4. KAT PLANI



#### 3. KAT PLANI





































#### 9. KAT PLANI





7. KAT PLANI



6. KAT PLANI



5. KAT PLANI