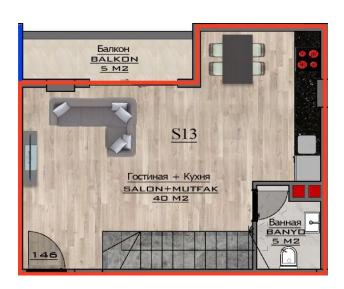

### 200 000 €

35 m<sup>2</sup> - 90 m<sup>2</sup>

Number of rooms 1 bedroom

Furnitures Partly

**≈** To the

beach: 1200 m

O Location: Turkey, Alanya, Mahmutlar

₹ To the airport: 42 km

### **Description**

Our company presents you with its new project - a new premium-class residential complex at comfortable prices.

The complex will include 200 residences equipped with panoramic windows overlooking the sea and mountains. Your choice will be presented with various layout options ranging from 35

to 90 sq.m.

Guests and residents of the complex will have access to many services and amenities, including several swimming pools, a rooftop terrace, a sauna, and a luxurious Turkish hammam. You will also have access to a modern and fully-equipped fitness center, where you can keep fit throughout the day. Besides all the above, the complex has a playground, many green areas, and gazebos for recreation and fishing. On the top floor, there is a spacious lounge area with a beautiful landscape.