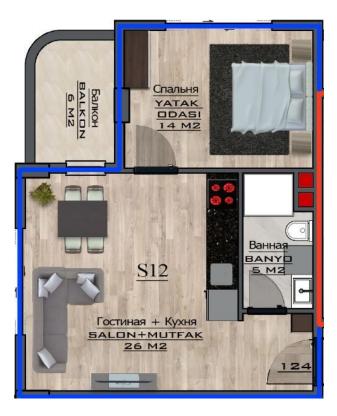

|
| 🛮 sauna;                                |
| ☐ fitness center;                       |
| ☐ round-the-clock concierge services;   |
| □ electric generator;                   |
| □ elevator;                             |
| □ Wi-Fi;                                |
| □ intercom;                             |
| 🛘 security and video surveillance 24/7. |

Updated 22.02.2024

## Photo gallery



















#### 8. KAT PLANI



#### 6. KAT PLANI





4. KAT PLANI



3. KAT PLANI



































#### 10. KAT PLANI





8. KAT PLANI



7. KAT PLANI



6. KAT PLANI





#### 4. KAT PLANI



#### 3. KAT PLANI





































#### 9. KAT PLANI





7. KAT PLANI



6. KAT PLANI



5. KAT PLANI