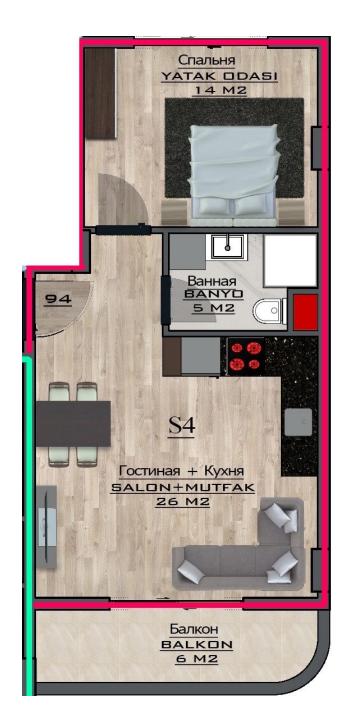

#### 2. KAT PLANI

### 200 000 €

35 m<sup>2</sup> - 90 m<sup>2</sup>

Number of rooms 1 bedroom

Furnitures Partly

**≈** To the

beach: 1200 m

O Location: Turkey, Alanya, Mahmutlar

₹ To the airport: 42 km

### **Description**

Our company presents you with its new project - a new premium-class residential complex at comfortable prices.

The complex will include 200 residences equipped with panoramic windows overlooking the sea and mountains. Your choice will be presented with various layout options ranging from 35

to 90 sq.m.

Guests and residents of the complex will have access to many services and amenities, including several swimming pools, a rooftop terrace, a sauna, and a luxurious Turkish hammam. You will also have access to a modern and fully-equipped fitness center, where you can keep fit throughout the day. Besides all the above, the complex has a playground, many green areas, and gazebos for recreation and fishing. On the top floor, there is a spacious lounge area with a beautiful landscape.