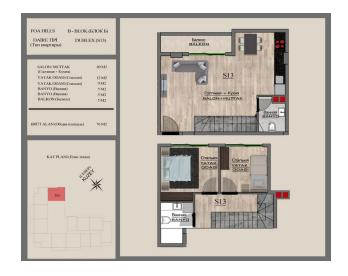

### 200 000 €

35 m<sup>2</sup> - 90 m<sup>2</sup>

Number of rooms 1 bedroom

Furnitures Partly

**≈** To the

beach: 1200 m

O Location: Turkey, Alanya, Mahmutlar

₹ To the airport: 42 km

### **Description**

Our company presents you with its new project - a new premium-class residential complex at comfortable prices.

The complex will include 200 residences equipped with panoramic windows overlooking the sea and mountains. Your choice will be presented with various layout options ranging from 35

to 90 sq.m.

Guests and residents of the complex will have access to many services and amenities, including several swimming pools, a rooftop terrace, a sauna, and a luxurious Turkish hammam. You will also have access to a modern and fully-equipped fitness center, where you can keep fit throughout the day. Besides all the above, the complex has a playground, many green areas, and gazebos for recreation and fishing. On the top floor, there is a spacious lounge area with a beautiful landscape.