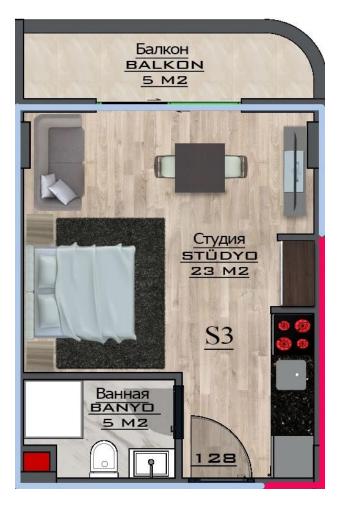

#### 2. KAT PLANI

### 200 000 €

35 m<sup>2</sup> - 90 m<sup>2</sup>

Number of rooms 1 bedroom

Furnitures Partly

**≈** To the

beach: 1200 m

O Location: Turkey, Alanya, Mahmutlar

₹ To the airport: 42 km

### **Options**

- Sea view
- Mountain view
- ✓ Panoramic view
- ✓ Balcony/ Terrace
- Swimming pool
- ✔ Private territory
- Outdoor parking
- ✓ 0% installment
- ✓ Garden
- ✓ Elevator
- ✓ Playground
- ✓ Generator