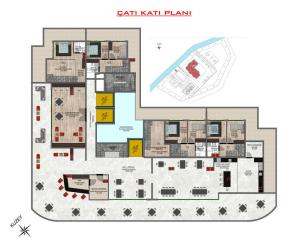

n the roof           |
| ☐ Co-kitchen area on the roof           |
| ☐ green recreation area;                |
| ☐ gazebos for recreation and fishing;   |
| □ barbecue area;                        |
| □ playground;                           |
| 🛮 hammam;                               |
| 🛮 sauna;                                |
| ☐ fitness center;                       |
| ☐ round-the-clock concierge services;   |
| □ electric generator;                   |
| □ elevator;                             |
| □ Wi-Fi;                                |
| □ intercom;                             |
| 🛘 security and video surveillance 24/7. |

Updated 22.02.2024

## Photo gallery



















#### 8. KAT PLANI



#### 6. KAT PLANI





4. KAT PLANI



3. KAT PLANI



































#### 10. KAT PLANI





8. KAT PLANI



7. KAT PLANI



6. KAT PLANI





#### 4. KAT PLANI



#### 3. KAT PLANI





































#### 9. KAT PLANI





7. KAT PLANI



6. KAT PLANI



5. KAT PLANI