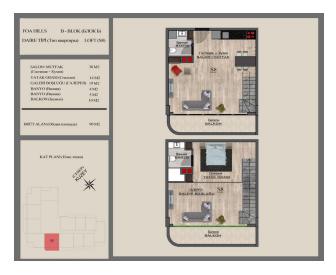

becue area;                        |
| □ playground;                           |
| 🛮 hammam;                               |
| 🛮 sauna;                                |
| ☐ fitness center;                       |
| ☐ round-the-clock concierge services;   |
| □ electric generator;                   |
| □ elevator;                             |
| □ Wi-Fi;                                |
| □ intercom;                             |
| 🛘 security and video surveillance 24/7. |

Updated 22.02.2024

## Photo gallery





















8. KAT PLANI



6. KAT PLANI



5. KAT PLANI



4. KAT PLANI



WITE'































#### ÇATI KATI PLANI



#### 11. KAT PLANI



#### 10. KAT PLANI







#### 7. KAT PLANI





5. KAT PLANI



4. KAT PLANI



3. KAT PLANI



































#### 10. KAT PLANI



#### 9. KAT PLANI









#### 6. KAT PLANI



#### 5. KAT PLANI



#### 4. KAT PLANI



#### 3. KAT PLANI



















































































































Scan the QR code to open the original page