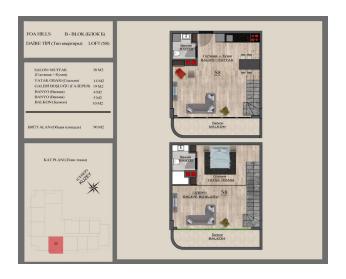

--|
| ☐ Co-working area on the roof           |
| ☐ Co-kitchen area on the roof           |
| ☐ green recreation area;                |
| ☐ gazebos for recreation and fishing;   |
| □ barbecue area;                        |
| □ playground;                           |
| 🛮 hammam;                               |
| 🛮 sauna;                                |
| ☐ fitness center;                       |
| ☐ round-the-clock concierge services;   |
| □ electric generator;                   |
| □ elevator;                             |
| □ Wi-Fi;                                |
| □ intercom;                             |
| 🛘 security and video surveillance 24/7. |

Updated 22.02.2024

## Photo gallery





















8. KAT PLANI



6. KAT PLANI



5. KAT PLANI



4. KAT PLANI



WITE'































#### ÇATI KATI PLANI



#### 11. KAT PLANI



#### 10. KAT PLANI







#### 7. KAT PLANI





5. KAT PLANI



4. KAT PLANI



3. KAT PLANI



































#### 10. KAT PLANI



#### 9. KAT PLANI









#### 6. KAT PLANI



#### 5. KAT PLANI



#### 4. KAT PLANI



#### 3. KAT PLANI



















































































































Scan the QR code to open the original page