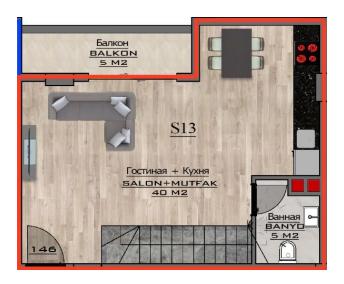

### 200 000 €

35 m<sup>2</sup> - 90 m<sup>2</sup>

Number of rooms 1 bedroom

Furnitures Partly

**≈** To the

beach: 1200 m

O Location: Turkey, Alanya, Mahmutlar

₹ To the airport: 42 km

### **Description**

Our company presents you with its new project - a new premium-class residential complex at comfortable prices.

The complex will include 200 residences equipped with panoramic windows overlooking the sea and mountains. Your choice will be presented with various layout options ranging from 35

to 90 sq.m.

Guests and residents of the complex will have access to many services and amenities, including several swimming pools, a rooftop terrace, a sauna, and a luxurious Turkish hammam. You will also have access to a modern and fully-equipped fitness center, where you can keep fit throughout the day. Besides all the above, the complex has a playground, many green areas, and gazebos for recreation and fishing. On the top floor, there is a spacious lounge area with a beautiful landscape.