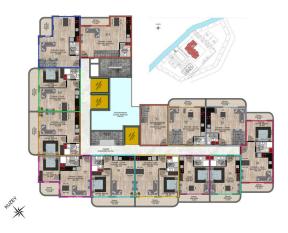

on the roof           |
| ☐ green recreation area;                |
| ☐ gazebos for recreation and fishing;   |
| □ barbecue area;                        |
| □ playground;                           |
| 🛮 hammam;                               |
| 🛮 sauna;                                |
| ☐ fitness center;                       |
| ☐ round-the-clock concierge services;   |
| □ electric generator;                   |
| □ elevator;                             |
| □ Wi-Fi;                                |
| □ intercom;                             |
| 🛘 security and video surveillance 24/7. |

Updated 22.02.2024

## Photo gallery





















8. KAT PLANI



6. KAT PLANI



5. KAT PLANI



4. KAT PLANI



WITE'































#### ÇATI KATI PLANI



#### 11. KAT PLANI



#### 10. KAT PLANI







#### 7. KAT PLANI





5. KAT PLANI



4. KAT PLANI



3. KAT PLANI



































#### 10. KAT PLANI



#### 9. KAT PLANI









#### 6. KAT PLANI



#### 5. KAT PLANI



#### 4. KAT PLANI



#### 3. KAT PLANI



















































































































Scan the QR code to open the original page