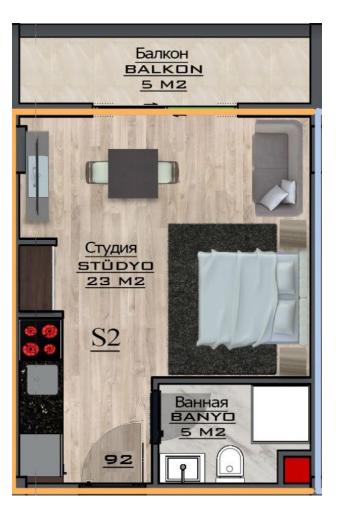

#### 2. KAT PLANI

### 200 000 €

35 m<sup>2</sup> - 90 m<sup>2</sup>

Number of rooms 1 bedroom

Furnitures Partly

**≈** To the

beach: 1200 m

O Location: Turkey, Alanya, Mahmutlar

₹ To the airport: 42 km

### **Options**

- Sea view
- Mountain view
- ✓ Panoramic view
- ✓ Balcony/ Terrace
- Swimming pool
- ✔ Private territory
- Outdoor parking
- ✓ 0% installment
- ✓ Garden
- ✓ Elevator
- ✓ Playground
- ✓ Generator