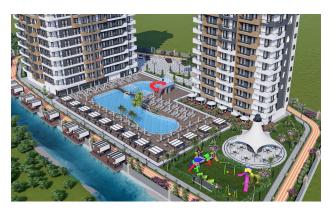

to 90 sq.m.

Guests and residents of the complex will have access to many services and amenities, including several swimming pools, a rooftop terrace, a sauna, and a luxurious Turkish hammam. You will also have access to a modern and fully-equipped fitness center, where you can keep fit throughout the day. Besides all the above, the complex has a playground, many green areas, and gazebos for recreation and fishing. On the top floor, there is a spacious lounge area with a beautiful landscape.

| 🛮 outdoor and children's pools;         |
|-----------------------------------------|
| ☐ Co-working area on the roof           |
| ☐ Co-kitchen area on the roof           |
| ☐ green recreation area;                |
| ☐ gazebos for recreation and fishing;   |
| □ barbecue area;                        |
| □ playground;                           |
| 🛮 hammam;                               |
| 🛮 sauna;                                |
| ☐ fitness center;                       |
| ☐ round-the-clock concierge services;   |
| □ electric generator;                   |
| □ elevator;                             |
| □ Wi-Fi;                                |
| □ intercom;                             |
| 🛘 security and video surveillance 24/7. |