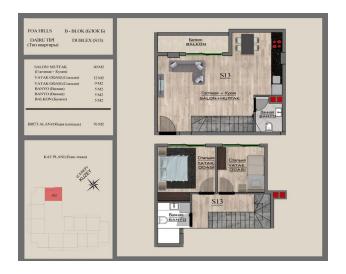

arbecue area;                        |
| □ playground;                           |
| 🛮 hammam;                               |
| 🛮 sauna;                                |
| ☐ fitness center;                       |
| ☐ round-the-clock concierge services;   |
| □ electric generator;                   |
| □ elevator;                             |
| □ Wi-Fi;                                |
| □ intercom;                             |
| 🛘 security and video surveillance 24/7. |

Updated 22.02.2024

## Photo gallery





















8. KAT PLANI



6. KAT PLANI



5. KAT PLANI



4. KAT PLANI



WITE'































#### ÇATI KATI PLANI



#### 11. KAT PLANI



#### 10. KAT PLANI







#### 7. KAT PLANI





5. KAT PLANI



4. KAT PLANI



3. KAT PLANI



































#### 10. KAT PLANI



#### 9. KAT PLANI









#### 6. KAT PLANI



#### 5. KAT PLANI



#### 4. KAT PLANI



#### 3. KAT PLANI



















































































































Scan the QR code to open the original page