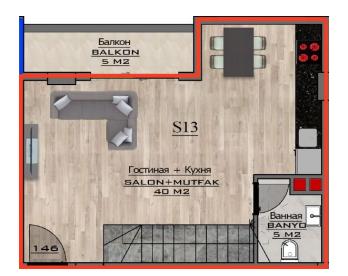

#### 2. KAT PLANI

### 200 000 €

35 m<sup>2</sup> - 90 m<sup>2</sup>

Number of rooms 1 bedroom

Furnitures Partly

**≈** To the

beach: 1200 m

O Location: Turkey, Alanya, Mahmutlar

₹ To the airport: 42 km

### **Options**

- Sea view
- Mountain view
- ✓ Panoramic view
- ✓ Balcony/ Terrace
- Swimming pool
- ✔ Private territory
- Outdoor parking
- ✓ 0% installment
- ✓ Garden
- ✓ Elevator
- ✓ Playground
- ✓ Generator