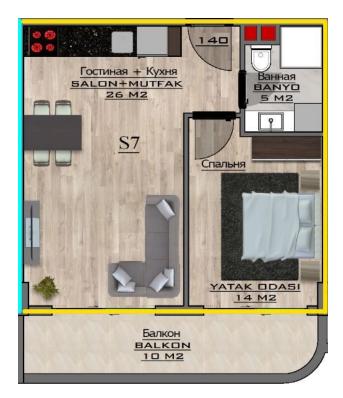

|
| ☐ fitness center;                       |
| ☐ round-the-clock concierge services;   |
| □ electric generator;                   |
| □ elevator;                             |
| □ Wi-Fi;                                |
| □ intercom;                             |
| 🛘 security and video surveillance 24/7. |

Updated 22.02.2024

## Photo gallery





















8. KAT PLANI



6. KAT PLANI



5. KAT PLANI



4. KAT PLANI



WITE'































#### ÇATI KATI PLANI



#### 11. KAT PLANI



#### 10. KAT PLANI







#### 7. KAT PLANI





5. KAT PLANI



4. KAT PLANI



3. KAT PLANI



































#### 10. KAT PLANI



#### 9. KAT PLANI









#### 6. KAT PLANI



#### 5. KAT PLANI



#### 4. KAT PLANI



#### 3. KAT PLANI



















































































































Scan the QR code to open the original page