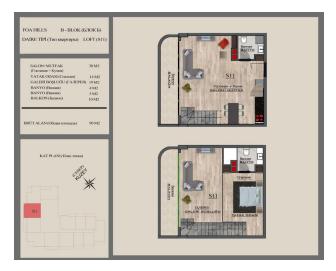

|
| ☐ Co-working area on the roof           |
| ☐ Co-kitchen area on the roof           |
| ☐ green recreation area;                |
| ☐ gazebos for recreation and fishing;   |
| □ barbecue area;                        |
| □ playground;                           |
| 🛮 hammam;                               |
| 🛮 sauna;                                |
| ☐ fitness center;                       |
| ☐ round-the-clock concierge services;   |
| □ electric generator;                   |
| □ elevator;                             |
| □ Wi-Fi;                                |
| □ intercom;                             |
| 🛘 security and video surveillance 24/7. |

Updated 22.02.2024

## Photo gallery





















8. KAT PLANI



6. KAT PLANI



5. KAT PLANI



4. KAT PLANI



WITE'































#### ÇATI KATI PLANI



#### 11. KAT PLANI



#### 10. KAT PLANI







#### 7. KAT PLANI





5. KAT PLANI



4. KAT PLANI



3. KAT PLANI



































#### 10. KAT PLANI



#### 9. KAT PLANI









#### 6. KAT PLANI



#### 5. KAT PLANI



#### 4. KAT PLANI



#### 3. KAT PLANI



















































































































Scan the QR code to open the original page