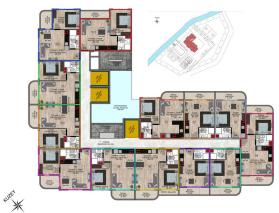

------|
| ☐ Co-working area on the roof           |
| ☐ Co-kitchen area on the roof           |
| ☐ green recreation area;                |
| ☐ gazebos for recreation and fishing;   |
| □ barbecue area;                        |
| □ playground;                           |
| 🛮 hammam;                               |
| 🛮 sauna;                                |
| ☐ fitness center;                       |
| ☐ round-the-clock concierge services;   |
| □ electric generator;                   |
| □ elevator;                             |
| □ Wi-Fi;                                |
| □ intercom;                             |
| 🛘 security and video surveillance 24/7. |

Updated 22.02.2024

## Photo gallery





















8. KAT PLANI



6. KAT PLANI



5. KAT PLANI



4. KAT PLANI



WITE'































#### ÇATI KATI PLANI



#### 11. KAT PLANI



#### 10. KAT PLANI







#### 7. KAT PLANI





5. KAT PLANI



4. KAT PLANI



3. KAT PLANI



































#### 10. KAT PLANI



#### 9. KAT PLANI









#### 6. KAT PLANI



#### 5. KAT PLANI



#### 4. KAT PLANI



#### 3. KAT PLANI



















































































































Scan the QR code to open the original page