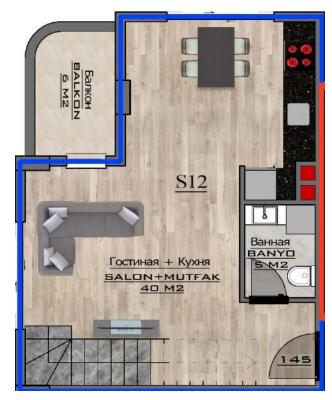

### 200 000 €

35 m<sup>2</sup> - 90 m<sup>2</sup>

Number of rooms 1 bedroom

Furnitures Partly

**≈** To the

beach: 1200 m

O Location: Turkey, Alanya, Mahmutlar

₹ To the airport: 42 km

### **Description**

Our company presents you with its new project - a new premium-class residential complex at comfortable prices.

The complex will include 200 residences equipped with panoramic windows overlooking the sea and mountains. Your choice will be presented with various layout options ranging from 35

to 90 sq.m.

Guests and residents of the complex will have access to many services and amenities, including several swimming pools, a rooftop terrace, a sauna, and a luxurious Turkish hammam. You will also have access to a modern and fully-equipped fitness center, where you can keep fit throughout the day. Besides all the above, the complex has a playground, many green areas, and gazebos for recreation and fishing. On the top floor, there is a spacious lounge area with a beautiful landscape.