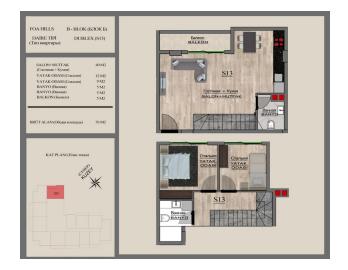

### 200 000 €

35 m<sup>2</sup> - 90 m<sup>2</sup>

Number of rooms 1 bedroom

Furnitures Partly

**≈** To the

beach: 1200 m

O Location: Turkey, Alanya, Mahmutlar

₹ To the airport: 42 km

### **Options**

- Sea view
- Mountain view
- ✓ Panoramic view
- ✓ Balcony/ Terrace
- Swimming pool
- ✔ Private territory
- Outdoor parking
- ✓ 0% installment
- ✓ Garden
- ✓ Elevator
- ✓ Playground
- ✓ Generator