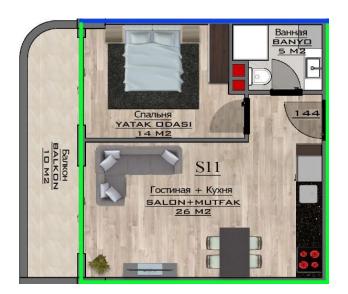

### 200 000 €

35 m<sup>2</sup> - 90 m<sup>2</sup>

Number of rooms 1 bedroom

Furnitures Partly

**≈** To the

beach: 1200 m

O Location: Turkey, Alanya, Mahmutlar

₹ To the airport: 42 km

### **Description**

Our company presents you with its new project - a new premium-class residential complex at comfortable prices.

The complex will include 200 residences equipped with panoramic windows overlooking the sea and mountains. Your choice will be presented with various layout options ranging from 35

to 90 sq.m.

Guests and residents of the complex will have access to many services and amenities, including several swimming pools, a rooftop terrace, a sauna, and a luxurious Turkish hammam. You will also have access to a modern and fully-equipped fitness center, where you can keep fit throughout the day. Besides all the above, the complex has a playground, many green areas, and gazebos for recreation and fishing. On the top floor, there is a spacious lounge area with a beautiful landscape.