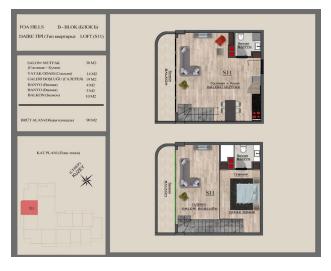

area on the roof           |
| ☐ Co-kitchen area on the roof           |
| ☐ green recreation area;                |
| ☐ gazebos for recreation and fishing;   |
| □ barbecue area;                        |
| □ playground;                           |
| 🛮 hammam;                               |
| 🛮 sauna;                                |
| ☐ fitness center;                       |
| ☐ round-the-clock concierge services;   |
| □ electric generator;                   |
| □ elevator;                             |
| □ Wi-Fi;                                |
| □ intercom;                             |
| 🛘 security and video surveillance 24/7. |

Updated 22.02.2024

## Photo gallery





















8. KAT PLANI



6. KAT PLANI



5. KAT PLANI



4. KAT PLANI



WITE'































#### ÇATI KATI PLANI



#### 11. KAT PLANI



#### 10. KAT PLANI







#### 7. KAT PLANI





5. KAT PLANI



4. KAT PLANI



3. KAT PLANI



































#### 10. KAT PLANI



#### 9. KAT PLANI









#### 6. KAT PLANI



#### 5. KAT PLANI



#### 4. KAT PLANI



#### 3. KAT PLANI



















































































































Scan the QR code to open the original page