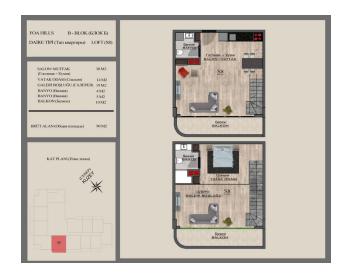

ng area on the roof           |
| ☐ Co-kitchen area on the roof           |
| ☐ green recreation area;                |
| ☐ gazebos for recreation and fishing;   |
| □ barbecue area;                        |
| □ playground;                           |
| 🛮 hammam;                               |
| 🛮 sauna;                                |
| ☐ fitness center;                       |
| ☐ round-the-clock concierge services;   |
| □ electric generator;                   |
| □ elevator;                             |
| □ Wi-Fi;                                |
| □ intercom;                             |
| 🛘 security and video surveillance 24/7. |

Updated 22.02.2024

## Photo gallery





















8. KAT PLANI



6. KAT PLANI



5. KAT PLANI



4. KAT PLANI



WITE'































#### ÇATI KATI PLANI



#### 11. KAT PLANI



#### 10. KAT PLANI







#### 7. KAT PLANI





5. KAT PLANI



4. KAT PLANI



3. KAT PLANI



































#### 10. KAT PLANI



#### 9. KAT PLANI









#### 6. KAT PLANI



#### 5. KAT PLANI



#### 4. KAT PLANI



#### 3. KAT PLANI



















































































































Scan the QR code to open the original page