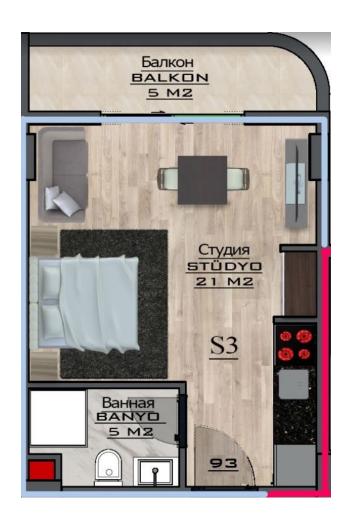

#### 2. KAT PLANI

### 200 000 €

35 m<sup>2</sup> - 90 m<sup>2</sup>

Number of rooms 1 bedroom

Furnitures Partly

**≈** To the

beach: 1200 m

O Location: Turkey, Alanya, Mahmutlar

₹ To the airport: 42 km

### **Options**

- Sea view
- Mountain view
- ✓ Panoramic view
- ✓ Balcony/ Terrace
- Swimming pool
- ✔ Private territory
- Outdoor parking
- ✓ 0% installment
- ✓ Garden
- ✓ Elevator
- ✓ Playground
- ✓ Generator