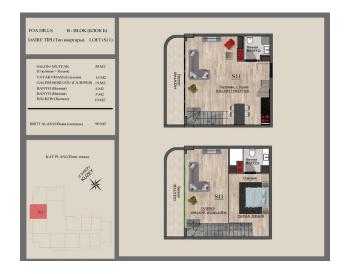

cue area;                        |
| □ playground;                           |
| 🛮 hammam;                               |
| 🛮 sauna;                                |
| ☐ fitness center;                       |
| ☐ round-the-clock concierge services;   |
| □ electric generator;                   |
| □ elevator;                             |
| □ Wi-Fi;                                |
| □ intercom;                             |
| 🛘 security and video surveillance 24/7. |

Updated 22.02.2024

## Photo gallery





















8. KAT PLANI



6. KAT PLANI



5. KAT PLANI



4. KAT PLANI



WITE'































#### ÇATI KATI PLANI



#### 11. KAT PLANI



#### 10. KAT PLANI







#### 7. KAT PLANI





5. KAT PLANI



4. KAT PLANI



3. KAT PLANI



































#### 10. KAT PLANI



#### 9. KAT PLANI









#### 6. KAT PLANI



#### 5. KAT PLANI



#### 4. KAT PLANI



#### 3. KAT PLANI



















































































































Scan the QR code to open the original page