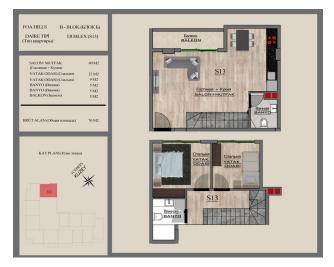

king area on the roof           |
| ☐ Co-kitchen area on the roof           |
| ☐ green recreation area;                |
| ☐ gazebos for recreation and fishing;   |
| □ barbecue area;                        |
| □ playground;                           |
| 🛮 hammam;                               |
| 🛮 sauna;                                |
| ☐ fitness center;                       |
| ☐ round-the-clock concierge services;   |
| □ electric generator;                   |
| □ elevator;                             |
| □ Wi-Fi;                                |
| □ intercom;                             |
| 🛘 security and video surveillance 24/7. |

Updated 22.02.2024

## Photo gallery





















8. KAT PLANI



6. KAT PLANI



5. KAT PLANI



4. KAT PLANI



WITE'































#### ÇATI KATI PLANI



#### 11. KAT PLANI



#### 10. KAT PLANI







#### 7. KAT PLANI





5. KAT PLANI



4. KAT PLANI



3. KAT PLANI



































#### 10. KAT PLANI



#### 9. KAT PLANI









#### 6. KAT PLANI



#### 5. KAT PLANI



#### 4. KAT PLANI



#### 3. KAT PLANI



















































































































Scan the QR code to open the original page