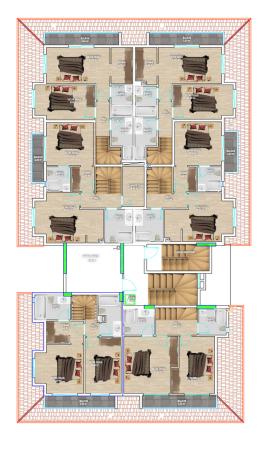

#### **General information:**

The complex will have 20 1+1 apartments (55 kV meters) and 5 duplexes (120 kV meters).

The complex is suitable for those who are looking for comfort and tranquility away from the bustle of the city, without moving away from the comforts familiar to a modern person. This place will appeal to lovers of beach holidays and nature. A 15-minute walk away is a beautiful sandy beach with a gentle entrance to the sea, where you can enjoy swimming in the purest

## **Photo gallery**

**DUBLEX ALT KAT PLANI** 