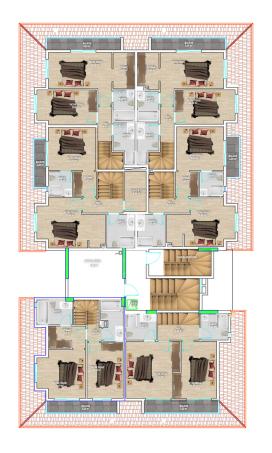

#### **General information:**

The complex will have 20 1+1 apartments (55 kV meters) and 5 duplexes (120 kV meters).

The complex is suitable for those who are looking for comfort and tranquility away from the bustle of the city, without moving away from the comforts familiar to a modern person. This place will appeal to lovers of beach holidays and nature. A 15-minute walk away is a beautiful sandy beach with a gentle entrance to the sea, where you can enjoy swimming in the purest

## Photo gallery

**DUBLEX ALT KAT PLANI** 

Scan the QR code to open the original page