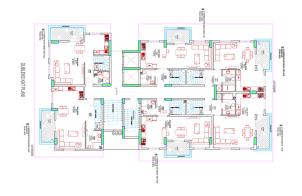

#### **General information:**

The complex will have 20 1+1 apartments (55 kV meters) and 5 duplexes (120 kV meters).

The complex is suitable for those who are looking for comfort and tranquility away from the bustle of the city, without moving away from the comforts familiar to a modern person. This place will appeal to lovers of beach holidays and nature. A 15-minute walk away is a beautiful sandy beach with a gentle entrance to the sea, where you can enjoy swimming in the purest

## Photo gallery

**DUBLEX ALT KAT PLANI** 

Scan the QR code to open the original page