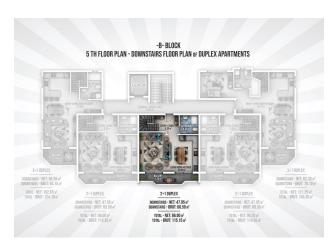

## 125 000 € - 209 000 €

**S** Floor area 60 m<sup>2</sup> - 145 m<sup>2</sup>

1 bedroom Number of 2 bedrooms

rooms

2+1 penthouse

Furnitures **Partly** 

To the beach: 300 m

• Location: Turkey, Alanya, Окурджалар ₹ To the airport: 95 km