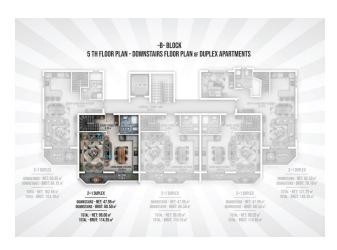

## 125 000 € - 209 000 €

**S** Floor area 60 m<sup>2</sup> - 145 m<sup>2</sup>

1 bedroom Number of 2 bedrooms

rooms

2+1 penthouse

Furnitures **Partly** 

To the beach: 300 m

• Location: Turkey, Alanya, Окурджалар ₹ To the airport: 95 km