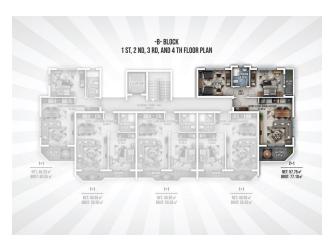

## 125 000 € - 209 000 €

**S** Floor area 60 m<sup>2</sup> - 145 m<sup>2</sup>

1 bedroom Number of 2 bedrooms

rooms

2+1 penthouse

Furnitures **Partly** 

To the beach: 300 m

• Location: Turkey, Alanya, Окурджалар ₹ To the airport: 95 km