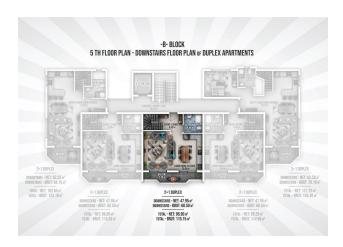

## 125 000 € - 209 000 €

**S** Floor area 60 m<sup>2</sup> - 145 m<sup>2</sup>

1 bedroom Number of 2 bedrooms

rooms

2+1 penthouse

Furnitures **Partly** 

To the beach: 300 m

• Location: Turkey, Alanya, Окурджалар ₹ To the airport: 95 km