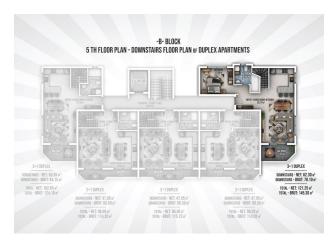

## 125 000 € - 209 000 €

**S** Floor area 60 m<sup>2</sup> - 145 m<sup>2</sup>

1 bedroom Number of 2 bedrooms

rooms

2+1 penthouse

Furnitures **Partly** 

To the beach: 300 m

• Location: Turkey, Alanya, Окурджалар ₹ To the airport: 95 km