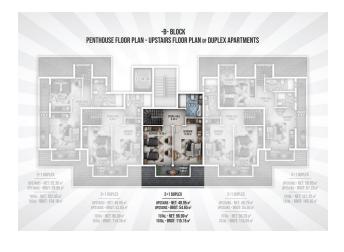

## 125 000 € - 209 000 €

**S** Floor area 60 m<sup>2</sup> - 145 m<sup>2</sup>

1 bedroom Number of 2 bedrooms

rooms

2+1 penthouse

Furnitures **Partly** 

To the beach: 300 m

• Location: Turkey, Alanya, Окурджалар ₹ To the airport: 95 km