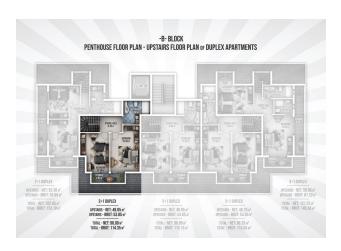

## 125 000 € - 209 000 €

**S** Floor area 60 m<sup>2</sup> - 145 m<sup>2</sup>

1 bedroom Number of 2 bedrooms

rooms

2+1 penthouse

Furnitures **Partly** 

To the beach: 300 m

• Location: Turkey, Alanya, Окурджалар ₹ To the airport: 95 km