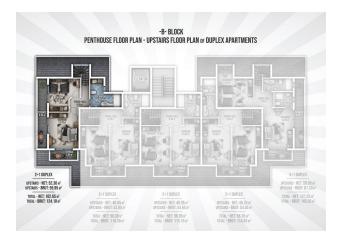

## 125 000 € - 209 000 €

**S** Floor area 60 m<sup>2</sup> - 145 m<sup>2</sup>

1 bedroom Number of 2 bedrooms

rooms

2+1 penthouse

Furnitures **Partly** 

To the beach: 300 m

• Location: Turkey, Alanya, Окурджалар ₹ To the airport: 95 km