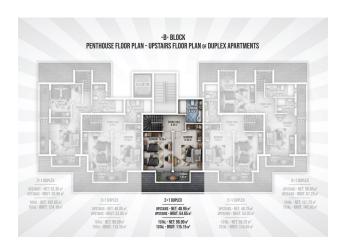

## 125 000 € - 209 000 €

**S** Floor area 60 m<sup>2</sup> - 145 m<sup>2</sup>

1 bedroom Number of 2 bedrooms

rooms

2+1 penthouse

Furnitures **Partly** 

To the beach: 300 m

• Location: Turkey, Alanya, Окурджалар ₹ To the airport: 95 km