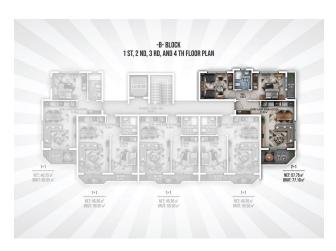

## 125 000 € - 209 000 €

**S** Floor area 60 m<sup>2</sup> - 145 m<sup>2</sup>

1 bedroom Number of 2 bedrooms

rooms

2+1 penthouse

Furnitures **Partly** 

To the beach: 300 m

• Location: Turkey, Alanya, Окурджалар ₹ To the airport: 95 km