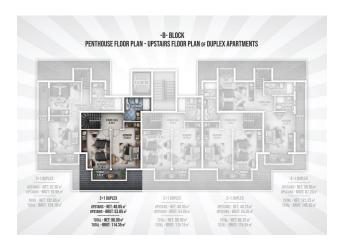

## 125 000 € - 209 000 €

**S** Floor area 60 m<sup>2</sup> - 145 m<sup>2</sup>

1 bedroom Number of 2 bedrooms

rooms

2+1 penthouse

Furnitures **Partly** 

To the beach: 300 m

• Location: Turkey, Alanya, Окурджалар ₹ To the airport: 95 km