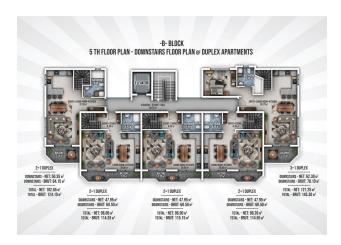

## 125 000 € - 209 000 €

**S** Floor area 60 m<sup>2</sup> - 145 m<sup>2</sup>

1 bedroom Number of 2 bedrooms

rooms

2+1 penthouse

Furnitures **Partly** 

To the beach: 300 m

• Location: Turkey, Alanya, Окурджалар ₹ To the airport: 95 km

## **Description**

Residential complex in Okurcalar, the historical and famous city of Alanya, 300 m from the sea, 50 apartments are in an area of 2413 m2, and all apartments are designed as a comfortable living spaces with direct sea views. This is a living space that will delight its owners with its market, public market, kindergarten, medical facility, and a magnificent beach with all the