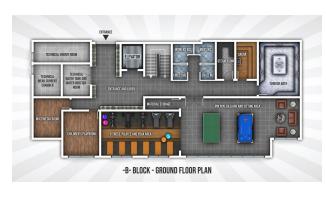

om
- Floor ceramic coating
- Concealed LED lighting in ceilings
- Sound and heat-insulated window system
- Quality wooden doors for rooms
- Cable satellite TV system
- Video intercom
- Steel door
- Internet

When planning your apartments, we prioritized a spacious façade, open living space, and functionality.

Another feature that makes the complex special is that it is in such a way that the facade of the building does not obstruct the view from the balconies and windows. All apartments in our project overlook lushly landscaped areas.

Completion of the construction of the complex - June 2023.

**Updated 19.03.2025** 

## Photo gallery