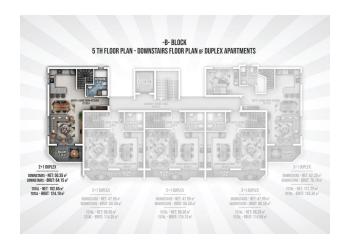

## 125 000 € - 209 000 €

**S** Floor area 60 m<sup>2</sup> - 145 m<sup>2</sup>

1 bedroom Number of 2 bedrooms

rooms

2+1 penthouse

Furnitures **Partly** 

To the beach: 300 m

• Location: Turkey, Alanya, Окурджалар ₹ To the airport: 95 km