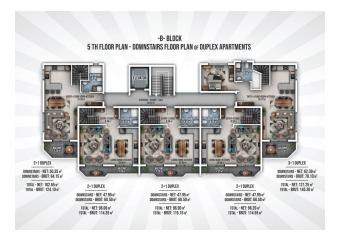

## 125 000 € - 209 000 €

**S** Floor area 60 m<sup>2</sup> - 145 m<sup>2</sup>

1 bedroom Number of 2 bedrooms

rooms

2+1 penthouse

Furnitures **Partly** 

To the beach: 300 m

• Location: Turkey, Alanya, Окурджалар ₹ To the airport: 95 km