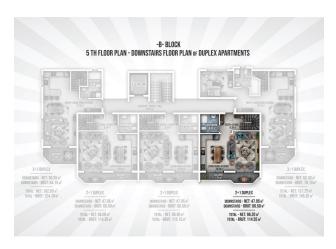

## 125 000 € - 209 000 €

**S** Floor area 60 m<sup>2</sup> - 145 m<sup>2</sup>

1 bedroom Number of 2 bedrooms

rooms

2+1 penthouse

Furnitures **Partly** 

To the beach: 300 m

• Location: Turkey, Alanya, Окурджалар ₹ To the airport: 95 km