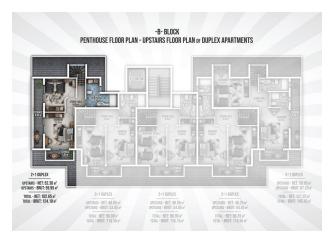

## 125 000 € - 209 000 €

**S** Floor area 60 m<sup>2</sup> - 145 m<sup>2</sup>

1 bedroom Number of 2 bedrooms

rooms

2+1 penthouse

Furnitures **Partly** 

To the beach: 300 m

• Location: Turkey, Alanya, Окурджалар ₹ To the airport: 95 km