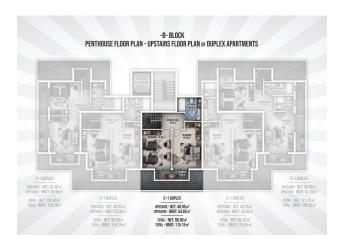

## 125 000 € - 209 000 €

**S** Floor area 60 m<sup>2</sup> - 145 m<sup>2</sup>

1 bedroom Number of 2 bedrooms

rooms

2+1 penthouse

Furnitures **Partly** 

To the beach: 300 m

• Location: Turkey, Alanya, Окурджалар ₹ To the airport: 95 km