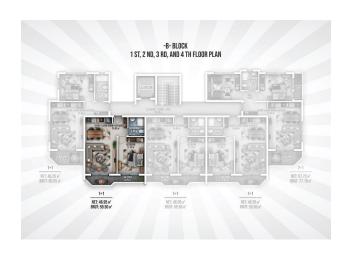

# Apartments in a new residential complex from the developer, Alanya (001477)

## 125 000 € - 209 000 €

**S** Floor area 60 m<sup>2</sup> - 145 m<sup>2</sup>

1 bedroom Number of 2 bedrooms

rooms

2+1 penthouse

Furnitures **Partly** 

To the beach: 300 m

• Location: Turkey, Alanya, Окурджалар ₹ To the airport: 95 km

## **Options**

- Sea view
- ✓ View of the city
- ✓ Panoramic view
- ✓ White goods
- ✓ Furniture
- ✓ Balcony/ Terrace
- Swimming pool
- Private territory
- Outdoor parking
- ✓ 0% installment
- ✓ Garden
- ✓ Tennis court
- ✓ Elevator
- ✓ Playground
- ✓ Generator