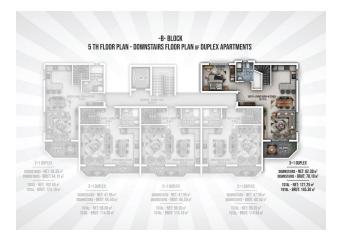

## 125 000 € - 209 000 €

**S** Floor area 60 m<sup>2</sup> - 145 m<sup>2</sup>

1 bedroom Number of 2 bedrooms

rooms

2+1 penthouse

Furnitures **Partly** 

To the beach: 300 m

• Location: Turkey, Alanya, Окурджалар ₹ To the airport: 95 km

## **Options**

- Sea view
- ✓ View of the city
- ✓ Panoramic view
- ✓ White goods
- ✓ Furniture
- ✓ Balcony/ Terrace
- Swimming pool
- Private territory
- Outdoor parking
- ✓ 0% installment
- ✓ Garden
- ✓ Tennis court
- ✓ Elevator
- ✓ Playground
- ✓ Generator