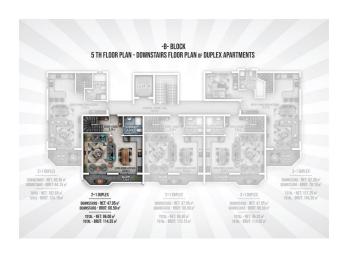

## 125 000 € - 209 000 €

**S** Floor area 60 m<sup>2</sup> - 145 m<sup>2</sup>

1 bedroom Number of 2 bedrooms

rooms

2+1 penthouse

Furnitures **Partly** 

To the beach: 300 m

• Location: Turkey, Alanya, Окурджалар ₹ To the airport: 95 km

## **Options**

- Sea view
- ✓ View of the city
- ✓ Panoramic view
- ✓ White goods
- ✓ Furniture
- ✓ Balcony/ Terrace
- Swimming pool
- Private territory
- Outdoor parking
- ✓ 0% installment
- ✓ Garden
- ✓ Tennis court
- ✓ Elevator
- ✓ Playground
- ✓ Generator