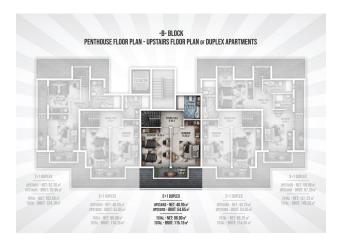

## 125 000 € - 209 000 €

**S** Floor area 60 m<sup>2</sup> - 145 m<sup>2</sup>

1 bedroom Number of 2 bedrooms

rooms

2+1 penthouse

Furnitures **Partly** 

To the beach: 300 m

• Location: Turkey, Alanya, Окурджалар ₹ To the airport: 95 km