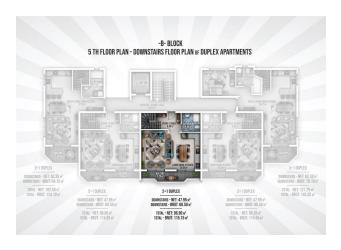

## 125 000 € - 209 000 €

**S** Floor area 60 m<sup>2</sup> - 145 m<sup>2</sup>

1 bedroom Number of 2 bedrooms

rooms

2+1 penthouse

Furnitures **Partly** 

To the beach: 300 m

• Location: Turkey, Alanya, Окурджалар ₹ To the airport: 95 km