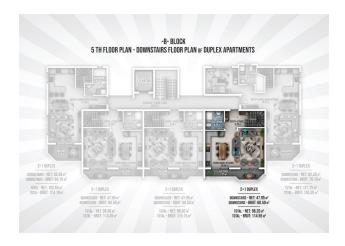

## 125 000 € - 209 000 €

**S** Floor area 60 m<sup>2</sup> - 145 m<sup>2</sup>

1 bedroom Number of 2 bedrooms

rooms

2+1 penthouse

Furnitures **Partly** 

To the beach: 300 m

• Location: Turkey, Alanya, Окурджалар ₹ To the airport: 95 km