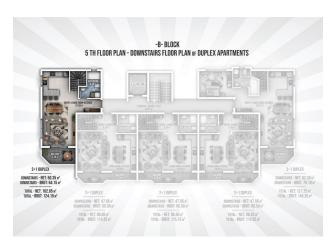

## 125 000 € - 209 000 €

**S** Floor area 60 m<sup>2</sup> - 145 m<sup>2</sup>

1 bedroom Number of 2 bedrooms

rooms

2+1 penthouse

Furnitures **Partly** 

To the beach: 300 m

• Location: Turkey, Alanya, Окурджалар ₹ To the airport: 95 km