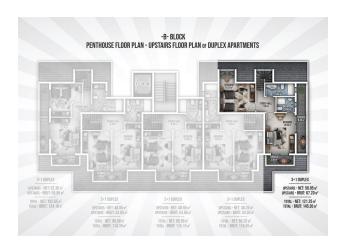

- Floor ceramic coating
- Concealed LED lighting in ceilings
- Sound and heat-insulated window system
- Quality wooden doors for rooms
- Cable satellite TV system
- Video intercom
- Steel door
- Internet

When planning your apartments, we prioritized a spacious façade, open living space, and functionality.

Another feature that makes the complex special is that it is in such a way that the facade of the building does not obstruct the view from the balconies and windows. All apartments in our project overlook lushly landscaped areas.

Completion of the construction of the complex - June 2023.

**Updated 19.03.2025** 

## Photo gallery