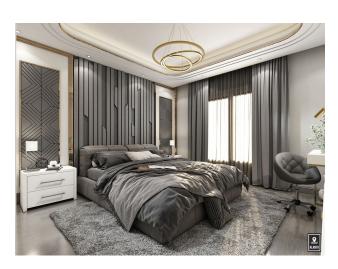

#### **Apartment features**

- Kitchen Cabinet
- Built-in bathroom
- Floor ceramic coating
- Concealed LED lighting in ceilings
- Sound and heat-insulated window system
- Quality wooden doors for rooms
- Cable satellite TV system
- Video intercom
- Steel door
- Internet