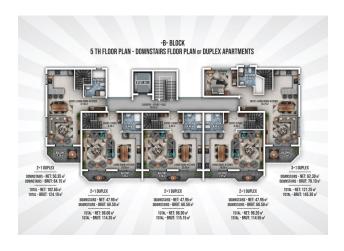

## 125 000 € - 209 000 €

**S** Floor area 60 m<sup>2</sup> - 145 m<sup>2</sup>

1 bedroom Number of 2 bedrooms

rooms

2+1 penthouse

Furnitures **Partly** 

To the beach: 300 m

• Location: Turkey, Alanya, Окурджалар ₹ To the airport: 95 km