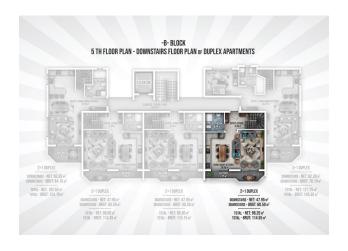

## 125 000 € - 209 000 €

**S** Floor area 60 m<sup>2</sup> - 145 m<sup>2</sup>

1 bedroom Number of 2 bedrooms

rooms

2+1 penthouse

Furnitures **Partly** 

To the beach: 300 m

• Location: Turkey, Alanya, Окурджалар ₹ To the airport: 95 km

## **Options**

- Sea view
- ✓ View of the city
- ✓ Panoramic view
- ✓ White goods
- ✓ Furniture
- ✓ Balcony/ Terrace
- Swimming pool
- Private territory
- Outdoor parking
- ✓ 0% installment
- ✓ Garden
- ✓ Tennis court
- ✓ Elevator
- ✓ Playground
- ✓ Generator