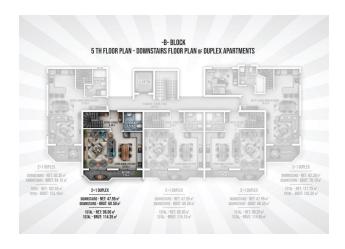

## 125 000 € - 209 000 €

**S** Floor area 60 m<sup>2</sup> - 145 m<sup>2</sup>

1 bedroom Number of 2 bedrooms

rooms

2+1 penthouse

Furnitures **Partly** 

To the beach: 300 m

• Location: Turkey, Alanya, Окурджалар ₹ To the airport: 95 km