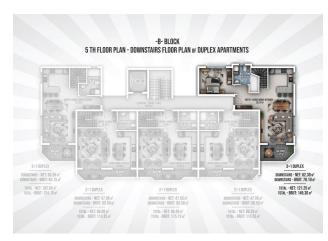

## 125 000 € - 209 000 €

**S** Floor area 60 m<sup>2</sup> - 145 m<sup>2</sup>

1 bedroom Number of 2 bedrooms

rooms

2+1 penthouse

Furnitures **Partly** 

To the beach: 300 m

• Location: Turkey, Alanya, Окурджалар ₹ To the airport: 95 km