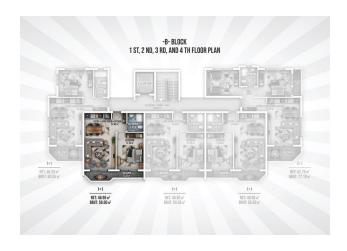

## 125 000 € - 209 000 €

**S** Floor area 60 m<sup>2</sup> - 145 m<sup>2</sup>

1 bedroom Number of 2 bedrooms

rooms

2+1 penthouse

Furnitures **Partly** 

To the beach: 300 m

• Location: Turkey, Alanya, Окурджалар ₹ To the airport: 95 km