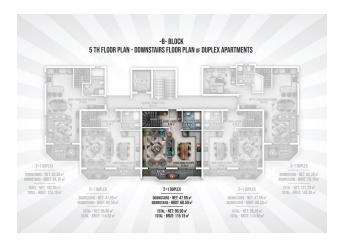

## 125 000 € - 209 000 €

**S** Floor area 60 m<sup>2</sup> - 145 m<sup>2</sup>

1 bedroom Number of 2 bedrooms

rooms

2+1 penthouse

Furnitures **Partly** 

To the beach: 300 m

• Location: Turkey, Alanya, Окурджалар ₹ To the airport: 95 km