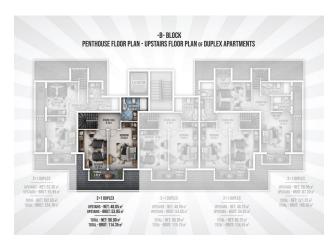

## 125 000 € - 209 000 €

**S** Floor area 60 m<sup>2</sup> - 145 m<sup>2</sup>

1 bedroom Number of 2 bedrooms

rooms

2+1 penthouse

Furnitures **Partly** 

To the beach: 300 m

• Location: Turkey, Alanya, Окурджалар ₹ To the airport: 95 km