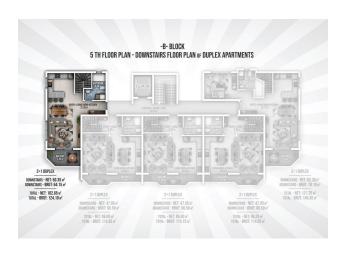

## 125 000 € - 209 000 €

**S** Floor area 60 m<sup>2</sup> - 145 m<sup>2</sup>

1 bedroom Number of 2 bedrooms

rooms

2+1 penthouse

Furnitures **Partly** 

To the beach: 300 m

• Location: Turkey, Alanya, Окурджалар ₹ To the airport: 95 km