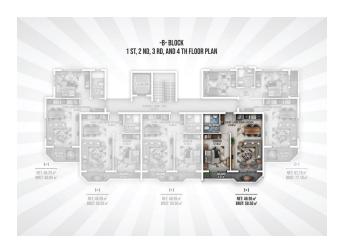

## 125 000 € - 209 000 €

**S** Floor area 60 m<sup>2</sup> - 145 m<sup>2</sup>

1 bedroom Number of 2 bedrooms

rooms

2+1 penthouse

Furnitures **Partly** 

To the beach: 300 m

• Location: Turkey, Alanya, Окурджалар ₹ To the airport: 95 km