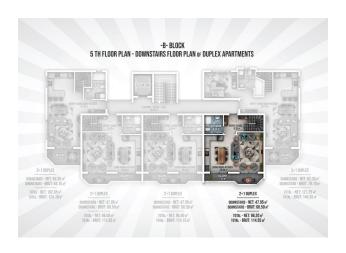

## 125 000 € - 209 000 €

**S** Floor area 60 m<sup>2</sup> - 145 m<sup>2</sup>

1 bedroom Number of 2 bedrooms

rooms

2+1 penthouse

Furnitures **Partly** 

To the beach: 300 m

• Location: Turkey, Alanya, Окурджалар ₹ To the airport: 95 km