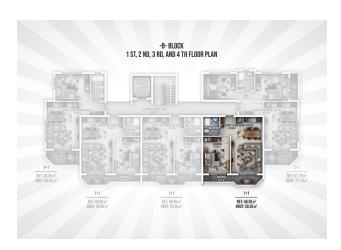

## 125 000 € - 209 000 €

**S** Floor area 60 m<sup>2</sup> - 145 m<sup>2</sup>

1 bedroom Number of 2 bedrooms

rooms

2+1 penthouse

Furnitures **Partly** 

To the beach: 300 m

• Location: Turkey, Alanya, Окурджалар ₹ To the airport: 95 km