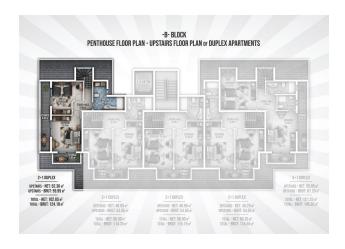

## 125 000 € - 209 000 €

**S** Floor area 60 m<sup>2</sup> - 145 m<sup>2</sup>

1 bedroom Number of 2 bedrooms

rooms

2+1 penthouse

Furnitures **Partly** 

To the beach: 300 m

• Location: Turkey, Alanya, Окурджалар ₹ To the airport: 95 km