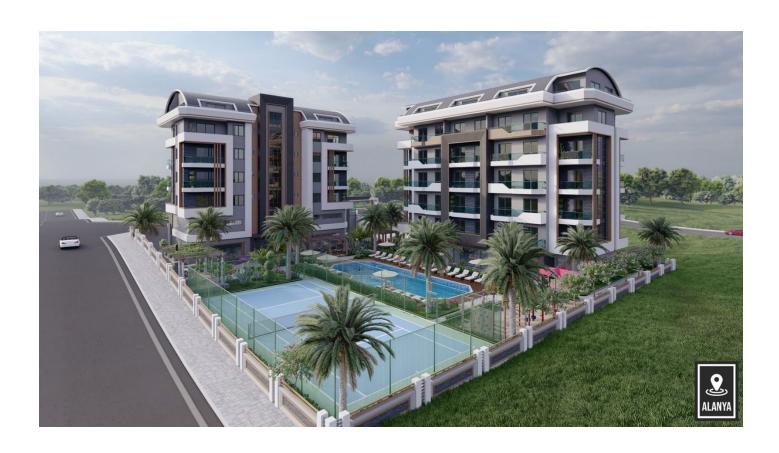

## **Description**

Residential complex in Okurcalar, the historical and famous city of Alanya, 300 m from the sea, 50 apartments are in an area of 2413 m2, and all apartments are designed as a comfortable living spaces with direct sea views. This is a living space that will delight its owners with its market, public market, kindergarten, medical facility, and a magnificent beach with all the

#### Social zone:

- Tennis court
- Basketball playground
- Volleyball Court
- Cinema
- Turkish sauna
- Sauna
- Security Camera
- Guard (security guard)
- Children's entertainment area
- Children's swimming pool

#### **Comfortable life**

This residential complex invites you to luxury living with the advantage of using the garden as if you were living in a private villa. The windows of the rooms overlook the garden, which will be one step away from you and you will enjoy the moment on the sun loungers right in front of your door.