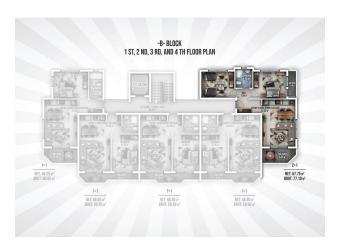

## 125 000 € - 209 000 €

**S** Floor area 60 m<sup>2</sup> - 145 m<sup>2</sup>

1 bedroom Number of 2 bedrooms

rooms

2+1 penthouse

Furnitures **Partly** 

To the beach: 300 m

• Location: Turkey, Alanya, Окурджалар ₹ To the airport: 95 km