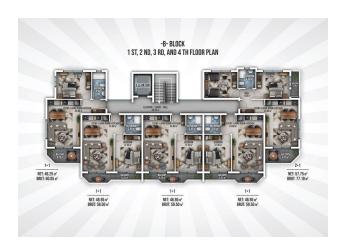

## 125 000 € - 209 000 €

**S** Floor area 60 m<sup>2</sup> - 145 m<sup>2</sup>

1 bedroom Number of 2 bedrooms

rooms

2+1 penthouse

Furnitures **Partly** 

To the beach: 300 m

• Location: Turkey, Alanya, Окурджалар ₹ To the airport: 95 km