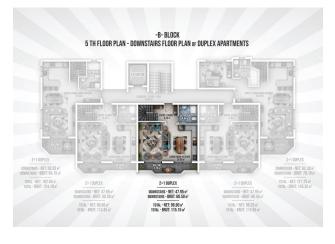

## 125 000 € - 209 000 €

**S** Floor area 60 m<sup>2</sup> - 145 m<sup>2</sup>

1 bedroom Number of 2 bedrooms

rooms

2+1 penthouse

Furnitures **Partly** 

To the beach: 300 m

• Location: Turkey, Alanya, Окурджалар ₹ To the airport: 95 km

## **Options**

- Sea view
- ✓ View of the city
- ✓ Panoramic view
- ✓ White goods
- ✓ Furniture
- ✓ Balcony/ Terrace
- Swimming pool
- Private territory
- Outdoor parking
- ✓ 0% installment
- ✓ Garden
- ✓ Tennis court
- ✓ Elevator
- ✓ Playground
- ✓ Generator