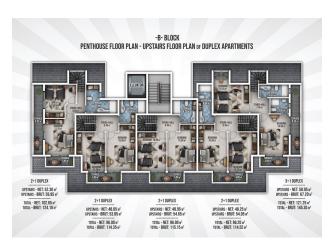

## 125 000 € - 209 000 €

**S** Floor area 60 m<sup>2</sup> - 145 m<sup>2</sup>

1 bedroom Number of 2 bedrooms

rooms

2+1 penthouse

Furnitures **Partly** 

To the beach: 300 m

• Location: Turkey, Alanya, Окурджалар ₹ To the airport: 95 km

## **Description**

Residential complex in Okurcalar, the historical and famous city of Alanya, 300 m from the sea, 50 apartments are in an area of 2413 m2, and all apartments are designed as a comfortable living spaces with direct sea views. This is a living space that will delight its owners with its market, public market, kindergarten, medical facility, and a magnificent beach with all the