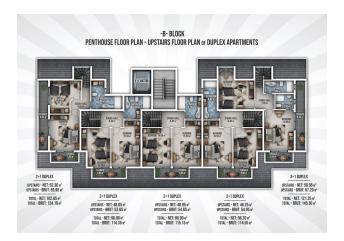

# Apartments in a new residential complex from the developer, Alanya (001477)

## 125 000 € - 209 000 €

**S** Floor area 60 m<sup>2</sup> - 145 m<sup>2</sup>

1 bedroom Number of 2 bedrooms

rooms

2+1 penthouse

Furnitures **Partly** 

To the beach: 300 m

• Location: Turkey, Alanya, Окурджалар ₹ To the airport: 95 km

## **Options**

- Sea view
- ✓ View of the city
- ✓ Panoramic view
- ✓ White goods
- ✓ Furniture
- ✓ Balcony/ Terrace
- Swimming pool
- Private territory
- Outdoor parking
- ✓ 0% installment
- ✓ Garden
- ✓ Tennis court
- ✓ Elevator
- ✓ Playground
- ✓ Generator