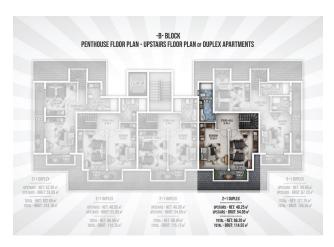

## 125 000 € - 209 000 €

**S** Floor area 60 m<sup>2</sup> - 145 m<sup>2</sup>

1 bedroom Number of 2 bedrooms

rooms

2+1 penthouse

Furnitures **Partly** 

To the beach: 300 m

• Location: Turkey, Alanya, Окурджалар ₹ To the airport: 95 km