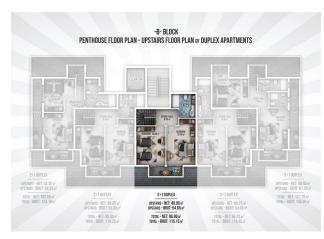

## 125 000 € - 209 000 €

**S** Floor area 60 m<sup>2</sup> - 145 m<sup>2</sup>

1 bedroom Number of 2 bedrooms

rooms

2+1 penthouse

Furnitures **Partly** 

To the beach: 300 m

• Location: Turkey, Alanya, Окурджалар ₹ To the airport: 95 km