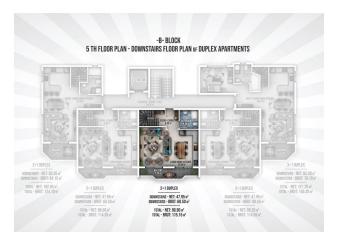

## 125 000 € - 209 000 €

**S** Floor area 60 m<sup>2</sup> - 145 m<sup>2</sup>

1 bedroom Number of 2 bedrooms

rooms

2+1 penthouse

Furnitures **Partly** 

To the beach: 300 m

• Location: Turkey, Alanya, Окурджалар ₹ To the airport: 95 km