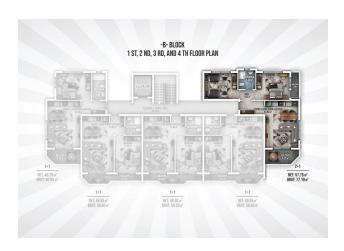

## 125 000 € - 209 000 €

**S** Floor area 60 m<sup>2</sup> - 145 m<sup>2</sup>

1 bedroom Number of 2 bedrooms

rooms

2+1 penthouse

Furnitures **Partly** 

To the beach: 300 m

• Location: Turkey, Alanya, Окурджалар ₹ To the airport: 95 km