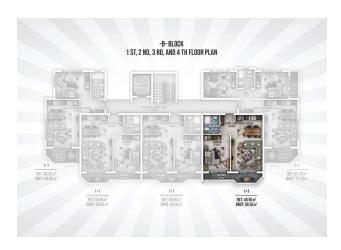

## 125 000 € - 209 000 €

**S** Floor area 60 m<sup>2</sup> - 145 m<sup>2</sup>

1 bedroom Number of 2 bedrooms

rooms

2+1 penthouse

Furnitures **Partly** 

To the beach: 300 m

• Location: Turkey, Alanya, Окурджалар ₹ To the airport: 95 km