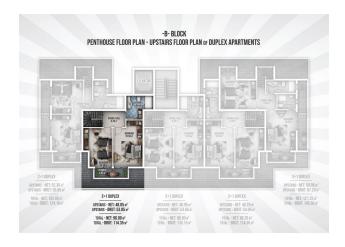

## 125 000 € - 209 000 €

**S** Floor area 60 m<sup>2</sup> - 145 m<sup>2</sup>

1 bedroom Number of 2 bedrooms

rooms

2+1 penthouse

Furnitures **Partly** 

To the beach: 300 m

• Location: Turkey, Alanya, Окурджалар ₹ To the airport: 95 km