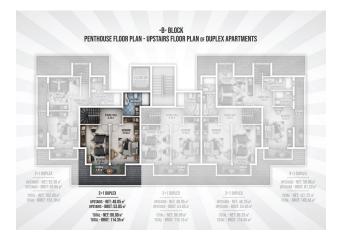

## 125 000 € - 209 000 €

**S** Floor area 60 m<sup>2</sup> - 145 m<sup>2</sup>

1 bedroom Number of 2 bedrooms

rooms

2+1 penthouse

Furnitures **Partly** 

To the beach: 300 m

• Location: Turkey, Alanya, Окурджалар ₹ To the airport: 95 km