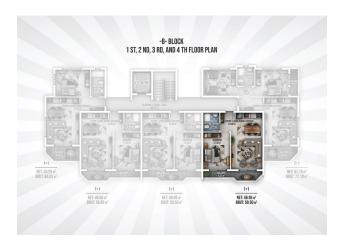

# Apartments in a new residential complex from the developer, Alanya (001477)

## 125 000 € - 209 000 €

**S** Floor area 60 m<sup>2</sup> - 145 m<sup>2</sup>

1 bedroom Number of 2 bedrooms

rooms

2+1 penthouse

Furnitures **Partly** 

To the beach: 300 m

• Location: Turkey, Alanya, Окурджалар ₹ To the airport: 95 km

## **Options**

- Sea view
- ✓ View of the city
- ✓ Panoramic view
- ✓ White goods
- ✓ Furniture
- ✓ Balcony/ Terrace
- Swimming pool
- Private territory
- Outdoor parking
- ✓ 0% installment
- ✓ Garden
- ✓ Tennis court
- ✓ Elevator
- ✓ Playground
- ✓ Generator