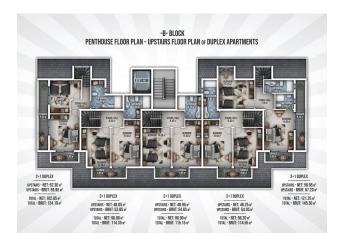

## 125 000 € - 209 000 €

**S** Floor area 60 m<sup>2</sup> - 145 m<sup>2</sup>

1 bedroom Number of 2 bedrooms

rooms

2+1 penthouse

Furnitures **Partly** 

To the beach: 300 m

• Location: Turkey, Alanya, Окурджалар ₹ To the airport: 95 km