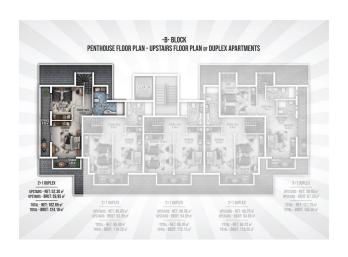

## 125 000 € - 209 000 €

**S** Floor area 60 m<sup>2</sup> - 145 m<sup>2</sup>

1 bedroom Number of 2 bedrooms

rooms

2+1 penthouse

Furnitures **Partly** 

To the beach: 300 m

• Location: Turkey, Alanya, Окурджалар ₹ To the airport: 95 km