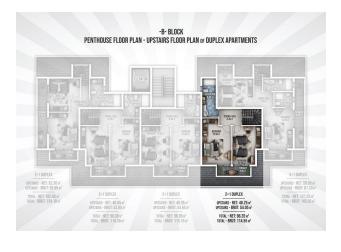

## 125 000 € - 209 000 €

**S** Floor area 60 m<sup>2</sup> - 145 m<sup>2</sup>

1 bedroom Number of 2 bedrooms

rooms

2+1 penthouse

Furnitures **Partly** 

To the beach: 300 m

• Location: Turkey, Alanya, Окурджалар ₹ To the airport: 95 km