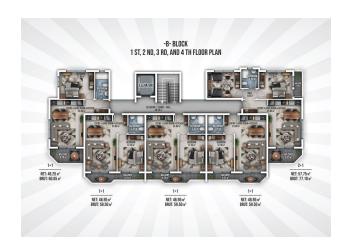

## 125 000 € - 209 000 €

**S** Floor area 60 m<sup>2</sup> - 145 m<sup>2</sup>

1 bedroom Number of 2 bedrooms

rooms

2+1 penthouse

Furnitures **Partly** 

To the beach: 300 m

• Location: Turkey, Alanya, Окурджалар ₹ To the airport: 95 km