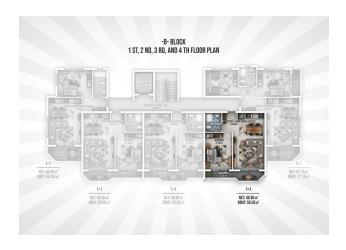

## 125 000 € - 209 000 €

**S** Floor area 60 m<sup>2</sup> - 145 m<sup>2</sup>

1 bedroom Number of 2 bedrooms

rooms

2+1 penthouse

Furnitures **Partly** 

To the beach: 300 m

• Location: Turkey, Alanya, Окурджалар ₹ To the airport: 95 km