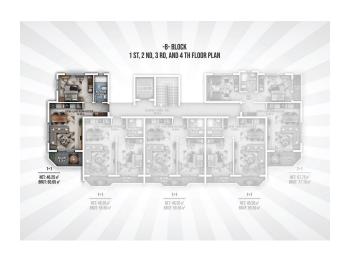

## 125 000 € - 209 000 €

**S** Floor area 60 m<sup>2</sup> - 145 m<sup>2</sup>

1 bedroom Number of 2 bedrooms

rooms

2+1 penthouse

Furnitures **Partly** 

To the beach: 300 m

• Location: Turkey, Alanya, Окурджалар ₹ To the airport: 95 km

## **Description**

Residential complex in Okurcalar, the historical and famous city of Alanya, 300 m from the sea, 50 apartments are in an area of 2413 m2, and all apartments are designed as a comfortable living spaces with direct sea views. This is a living space that will delight its owners with its market, public market, kindergarten, medical facility, and a magnificent beach with all the