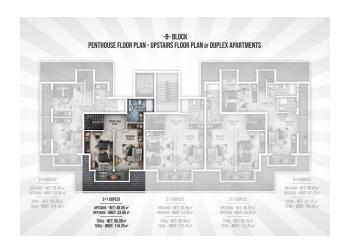

## 125 000 € - 209 000 €

**S** Floor area 60 m<sup>2</sup> - 145 m<sup>2</sup>

1 bedroom Number of 2 bedrooms

rooms

2+1 penthouse

Furnitures **Partly** 

To the beach: 300 m

• Location: Turkey, Alanya, Окурджалар ₹ To the airport: 95 km