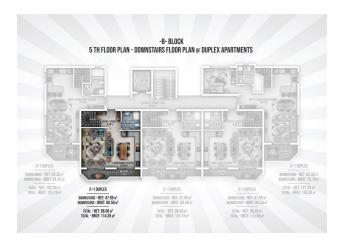

## 125 000 € - 209 000 €

**S** Floor area 60 m<sup>2</sup> - 145 m<sup>2</sup>

1 bedroom Number of 2 bedrooms

rooms

2+1 penthouse

Furnitures **Partly** 

To the beach: 300 m

• Location: Turkey, Alanya, Окурджалар ₹ To the airport: 95 km

## **Options**

- Sea view
- ✓ View of the city
- ✓ Panoramic view
- ✓ White goods
- ✓ Furniture
- ✓ Balcony/ Terrace
- Swimming pool
- Private territory
- Outdoor parking
- ✓ 0% installment
- ✓ Garden
- ✓ Tennis court
- ✓ Elevator
- ✓ Playground
- ✓ Generator