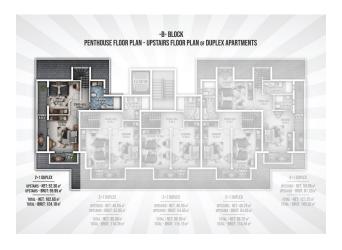

## 125 000 € - 209 000 €

**S** Floor area 60 m<sup>2</sup> - 145 m<sup>2</sup>

1 bedroom Number of 2 bedrooms

rooms

2+1 penthouse

Furnitures **Partly** 

To the beach: 300 m

• Location: Turkey, Alanya, Окурджалар ₹ To the airport: 95 km