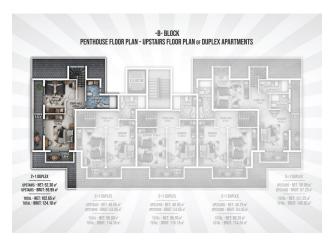

## 125 000 € - 209 000 €

**S** Floor area 60 m<sup>2</sup> - 145 m<sup>2</sup>

1 bedroom Number of 2 bedrooms

rooms

2+1 penthouse

Furnitures **Partly** 

To the beach: 300 m

• Location: Turkey, Alanya, Окурджалар ₹ To the airport: 95 km