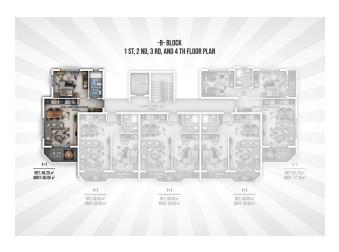

## 125 000 € - 209 000 €

**S** Floor area 60 m<sup>2</sup> - 145 m<sup>2</sup>

1 bedroom Number of 2 bedrooms

rooms

2+1 penthouse

Furnitures **Partly** 

To the beach: 300 m

• Location: Turkey, Alanya, Окурджалар ₹ To the airport: 95 km