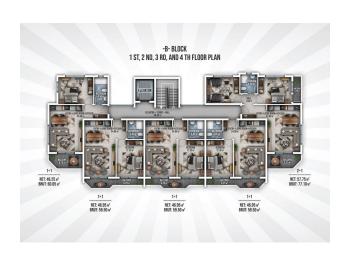

## 125 000 € - 209 000 €

**S** Floor area 60 m<sup>2</sup> - 145 m<sup>2</sup>

1 bedroom Number of 2 bedrooms

rooms

2+1 penthouse

Furnitures **Partly** 

To the beach: 300 m

• Location: Turkey, Alanya, Окурджалар ₹ To the airport: 95 km