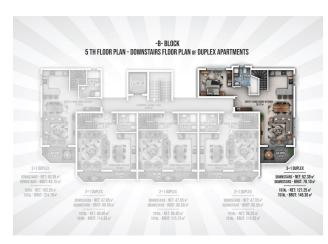

## 125 000 € - 209 000 €

**S** Floor area 60 m<sup>2</sup> - 145 m<sup>2</sup>

1 bedroom Number of 2 bedrooms

rooms

2+1 penthouse

Furnitures **Partly** 

To the beach: 300 m

• Location: Turkey, Alanya, Окурджалар ₹ To the airport: 95 km