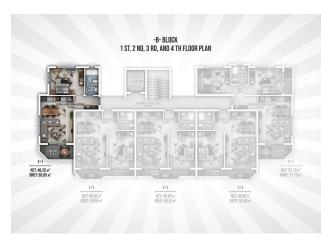

# Apartments in a new residential complex from the developer, Alanya (001477)

## 125 000 € - 209 000 €

**S** Floor area 60 m<sup>2</sup> - 145 m<sup>2</sup>

1 bedroom Number of 2 bedrooms

rooms

2+1 penthouse

Furnitures **Partly** 

To the beach: 300 m

• Location: Turkey, Alanya, Окурджалар ₹ To the airport: 95 km

## **Options**

- Sea view
- ✓ View of the city
- ✓ Panoramic view
- ✓ White goods
- ✓ Furniture
- ✓ Balcony/ Terrace
- Swimming pool
- Private territory
- Outdoor parking
- ✓ 0% installment
- ✓ Garden
- ✓ Tennis court
- ✓ Elevator
- ✓ Playground
- ✓ Generator