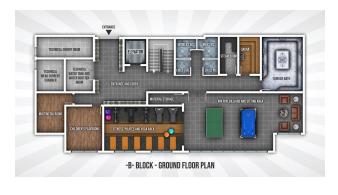

#### Social zone:

- Tennis court
- Basketball playground
- Volleyball Court
- Cinema
- Turkish sauna
- Sauna
- Security Camera
- Guard (security guard)
- Children's entertainment area
- Children's swimming pool