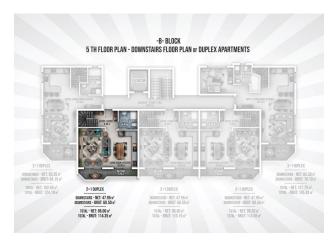

## 125 000 € - 209 000 €

**S** Floor area 60 m<sup>2</sup> - 145 m<sup>2</sup>

1 bedroom Number of 2 bedrooms

rooms

2+1 penthouse

Furnitures **Partly** 

To the beach: 300 m

• Location: Turkey, Alanya, Окурджалар ₹ To the airport: 95 km