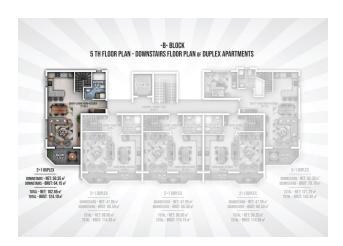

## 125 000 € - 209 000 €

**S** Floor area 60 m<sup>2</sup> - 145 m<sup>2</sup>

1 bedroom Number of 2 bedrooms

rooms

2+1 penthouse

Furnitures **Partly** 

To the beach: 300 m

• Location: Turkey, Alanya, Окурджалар ₹ To the airport: 95 km

## **Options**

- Sea view
- ✓ View of the city
- ✓ Panoramic view
- ✓ White goods
- ✓ Furniture
- ✓ Balcony/ Terrace
- Swimming pool
- Private territory
- Outdoor parking
- ✓ 0% installment
- ✓ Garden
- ✓ Tennis court
- ✓ Elevator
- ✓ Playground
- ✓ Generator