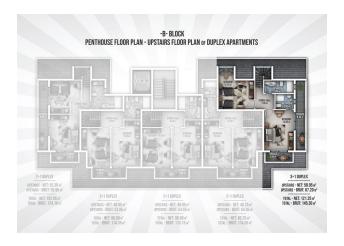

## 125 000 € - 209 000 €

**S** Floor area 60 m<sup>2</sup> - 145 m<sup>2</sup>

1 bedroom Number of 2 bedrooms

rooms

2+1 penthouse

Furnitures **Partly** 

To the beach: 300 m

• Location: Turkey, Alanya, Окурджалар ₹ To the airport: 95 km