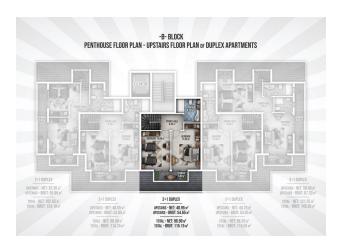

## 125 000 € - 209 000 €

**S** Floor area 60 m<sup>2</sup> - 145 m<sup>2</sup>

1 bedroom Number of 2 bedrooms

rooms

2+1 penthouse

Furnitures **Partly** 

To the beach: 300 m

• Location: Turkey, Alanya, Окурджалар ₹ To the airport: 95 km