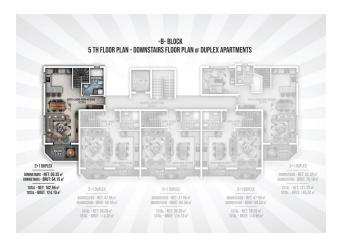

## 125 000 € - 209 000 €

**S** Floor area 60 m<sup>2</sup> - 145 m<sup>2</sup>

1 bedroom Number of 2 bedrooms

rooms

2+1 penthouse

Furnitures **Partly** 

To the beach: 300 m

• Location: Turkey, Alanya, Окурджалар ₹ To the airport: 95 km