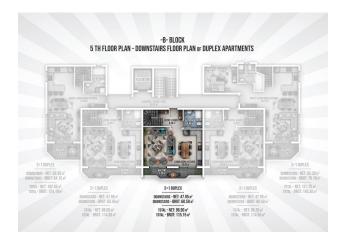

## 125 000 € - 209 000 €

**S** Floor area 60 m<sup>2</sup> - 145 m<sup>2</sup>

1 bedroom Number of 2 bedrooms

rooms

2+1 penthouse

Furnitures **Partly** 

To the beach: 300 m

• Location: Turkey, Alanya, Окурджалар ₹ To the airport: 95 km