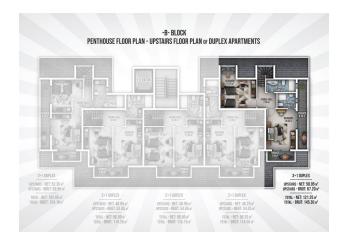

## 125 000 € - 209 000 €

**S** Floor area 60 m<sup>2</sup> - 145 m<sup>2</sup>

1 bedroom Number of 2 bedrooms

rooms

2+1 penthouse

Furnitures **Partly** 

To the beach: 300 m

• Location: Turkey, Alanya, Окурджалар ₹ To the airport: 95 km