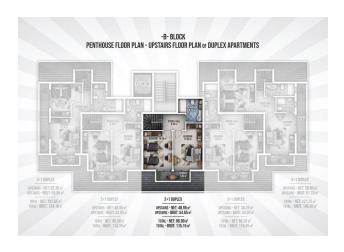

## 125 000 € - 209 000 €

**S** Floor area 60 m<sup>2</sup> - 145 m<sup>2</sup>

1 bedroom Number of 2 bedrooms

rooms

2+1 penthouse

Furnitures **Partly** 

To the beach: 300 m

• Location: Turkey, Alanya, Окурджалар ₹ To the airport: 95 km