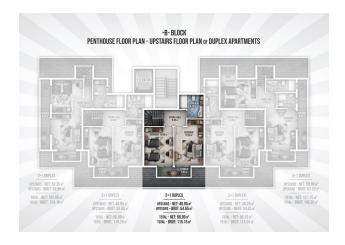

loor ceramic coating
- Concealed LED lighting in ceilings
- Sound and heat-insulated window system
- Quality wooden doors for rooms
- Cable satellite TV system
- Video intercom
- Steel door
- Internet

When planning your apartments, we prioritized a spacious façade, open living space, and functionality.

Another feature that makes the complex special is that it is in such a way that the facade of the building does not obstruct the view from the balconies and windows. All apartments in our project overlook lushly landscaped areas.

Completion of the construction of the complex - June 2023.

**Updated 19.03.2025** 

## Photo gallery