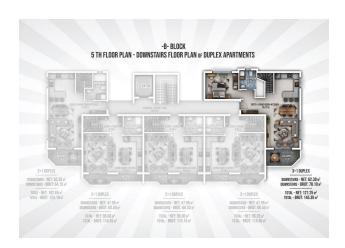

## 125 000 € - 209 000 €

**S** Floor area 60 m<sup>2</sup> - 145 m<sup>2</sup>

1 bedroom Number of 2 bedrooms

rooms

2+1 penthouse

Furnitures **Partly** 

To the beach: 300 m

• Location: Turkey, Alanya, Окурджалар ₹ To the airport: 95 km