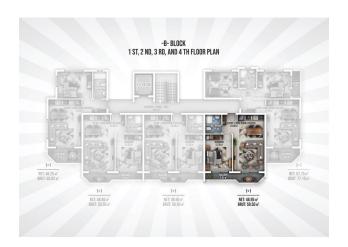

## 125 000 € - 209 000 €

**S** Floor area 60 m<sup>2</sup> - 145 m<sup>2</sup>

1 bedroom Number of 2 bedrooms

rooms

2+1 penthouse

Furnitures **Partly** 

To the beach: 300 m

• Location: Turkey, Alanya, Окурджалар ₹ To the airport: 95 km

## **Options**

- Sea view
- ✓ View of the city
- ✓ Panoramic view
- ✓ White goods
- ✓ Furniture
- ✓ Balcony/ Terrace
- Swimming pool
- Private territory
- Outdoor parking
- ✓ 0% installment
- ✓ Garden
- ✓ Tennis court
- ✓ Elevator
- ✓ Playground
- ✓ Generator