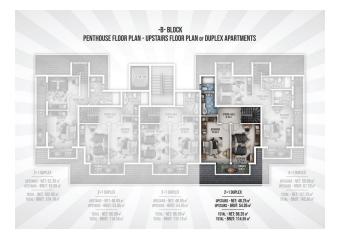

## 125 000 € - 209 000 €

**S** Floor area 60 m<sup>2</sup> - 145 m<sup>2</sup>

1 bedroom Number of 2 bedrooms

rooms

2+1 penthouse

Furnitures **Partly** 

To the beach: 300 m

• Location: Turkey, Alanya, Окурджалар ₹ To the airport: 95 km