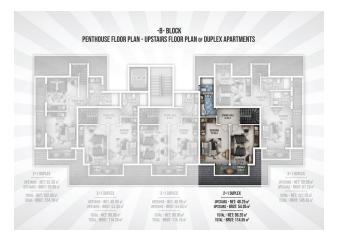

Floor ceramic coating
- Concealed LED lighting in ceilings
- Sound and heat-insulated window system
- Quality wooden doors for rooms
- Cable satellite TV system
- Video intercom
- Steel door
- Internet

When planning your apartments, we prioritized a spacious façade, open living space, and functionality.

Another feature that makes the complex special is that it is in such a way that the facade of the building does not obstruct the view from the balconies and windows. All apartments in our project overlook lushly landscaped areas.

Completion of the construction of the complex - June 2023.

**Updated 19.03.2025** 

## Photo gallery