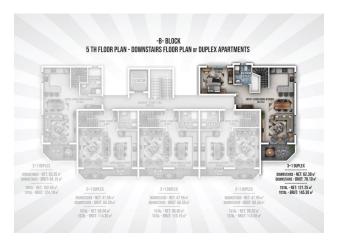

## 125 000 € - 209 000 €

**S** Floor area 60 m<sup>2</sup> - 145 m<sup>2</sup>

1 bedroom Number of 2 bedrooms

rooms

2+1 penthouse

Furnitures **Partly** 

To the beach: 300 m

• Location: Turkey, Alanya, Окурджалар ₹ To the airport: 95 km