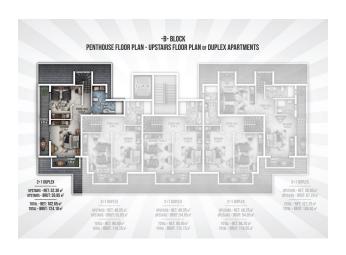

## 125 000 € - 209 000 €

**S** Floor area 60 m<sup>2</sup> - 145 m<sup>2</sup>

1 bedroom Number of 2 bedrooms

rooms

2+1 penthouse

Furnitures **Partly** 

To the beach: 300 m

• Location: Turkey, Alanya, Окурджалар ₹ To the airport: 95 km