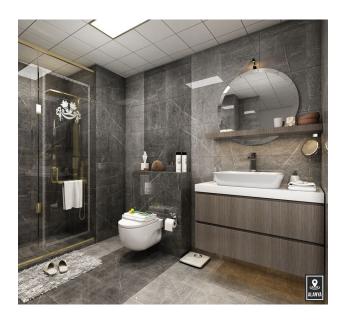

#### **Apartment features**

- Kitchen Cabinet
- Built-in bathroom
- Floor ceramic coating
- Concealed LED lighting in ceilings
- Sound and heat-insulated window system
- Quality wooden doors for rooms
- Cable satellite TV system
- Video intercom
- Steel door
- Internet