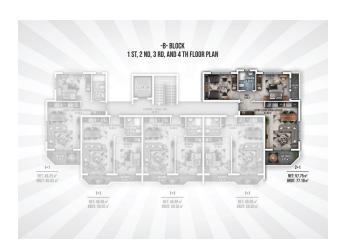

## 125 000 € - 209 000 €

**S** Floor area 60 m<sup>2</sup> - 145 m<sup>2</sup>

1 bedroom Number of 2 bedrooms

rooms

2+1 penthouse

Furnitures **Partly** 

To the beach: 300 m

• Location: Turkey, Alanya, Окурджалар ₹ To the airport: 95 km