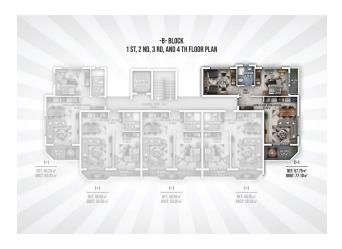

## 125 000 € - 209 000 €

**S** Floor area 60 m<sup>2</sup> - 145 m<sup>2</sup>

1 bedroom Number of 2 bedrooms

rooms

2+1 penthouse

Furnitures **Partly** 

To the beach: 300 m

• Location: Turkey, Alanya, Окурджалар ₹ To the airport: 95 km

## **Options**

- Sea view
- ✓ View of the city
- ✓ Panoramic view
- ✓ White goods
- ✓ Furniture
- ✓ Balcony/ Terrace
- Swimming pool
- Private territory
- Outdoor parking
- ✓ 0% installment
- ✓ Garden
- ✓ Tennis court
- ✓ Elevator
- ✓ Playground
- ✓ Generator