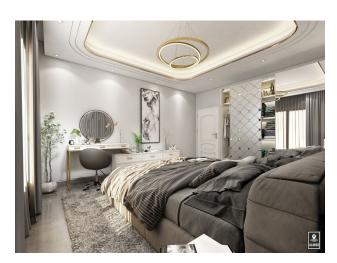

#### **Apartment features**

- Kitchen Cabinet
- Built-in bathroom
- Floor ceramic coating
- Concealed LED lighting in ceilings
- Sound and heat-insulated window system
- Quality wooden doors for rooms
- Cable satellite TV system
- Video intercom
- Steel door
- Internet