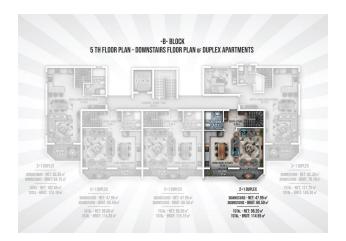

## 125 000 € - 209 000 €

**S** Floor area 60 m<sup>2</sup> - 145 m<sup>2</sup>

1 bedroom Number of 2 bedrooms

rooms

2+1 penthouse

Furnitures **Partly** 

To the beach: 300 m

• Location: Turkey, Alanya, Окурджалар ₹ To the airport: 95 km