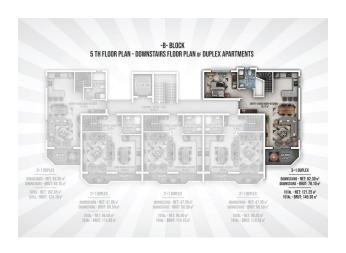

## 125 000 € - 209 000 €

**S** Floor area 60 m<sup>2</sup> - 145 m<sup>2</sup>

1 bedroom Number of 2 bedrooms

rooms

2+1 penthouse

Furnitures **Partly** 

To the beach: 300 m

• Location: Turkey, Alanya, Окурджалар ₹ To the airport: 95 km