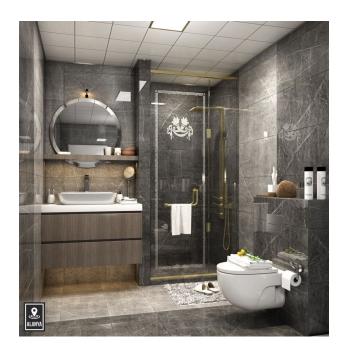

#### **Apartment features**

- Kitchen Cabinet
- Built-in bathroom
- Floor ceramic coating
- Concealed LED lighting in ceilings
- Sound and heat-insulated window system
- Quality wooden doors for rooms
- Cable satellite TV system
- Video intercom
- Steel door
- Internet