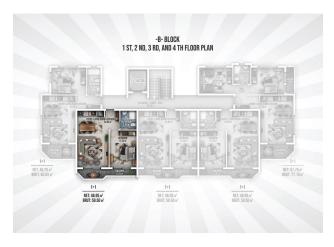

## 125 000 € - 209 000 €

**S** Floor area 60 m<sup>2</sup> - 145 m<sup>2</sup>

1 bedroom Number of 2 bedrooms

rooms

2+1 penthouse

Furnitures **Partly** 

To the beach: 300 m

• Location: Turkey, Alanya, Окурджалар ₹ To the airport: 95 km

## **Description**

Residential complex in Okurcalar, the historical and famous city of Alanya, 300 m from the sea, 50 apartments are in an area of 2413 m2, and all apartments are designed as a comfortable living spaces with direct sea views. This is a living space that will delight its owners with its market, public market, kindergarten, medical facility, and a magnificent beach with all the