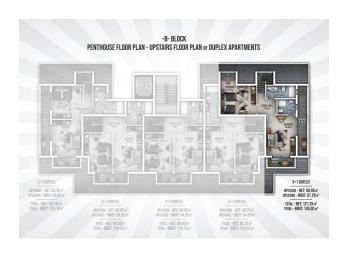

## 125 000 € - 209 000 €

**S** Floor area 60 m<sup>2</sup> - 145 m<sup>2</sup>

1 bedroom Number of 2 bedrooms

rooms

2+1 penthouse

Furnitures **Partly** 

To the beach: 300 m

• Location: Turkey, Alanya, Окурджалар ₹ To the airport: 95 km