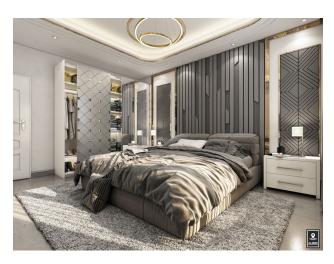

#### **Apartment features**

- Kitchen Cabinet
- Built-in bathroom
- Floor ceramic coating
- Concealed LED lighting in ceilings
- Sound and heat-insulated window system
- Quality wooden doors for rooms
- Cable satellite TV system
- Video intercom
- Steel door
- Internet