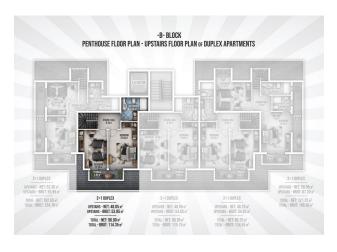

## 125 000 € - 209 000 €

**S** Floor area 60 m<sup>2</sup> - 145 m<sup>2</sup>

1 bedroom Number of 2 bedrooms

rooms

2+1 penthouse

Furnitures **Partly** 

To the beach: 300 m

• Location: Turkey, Alanya, Окурджалар ₹ To the airport: 95 km