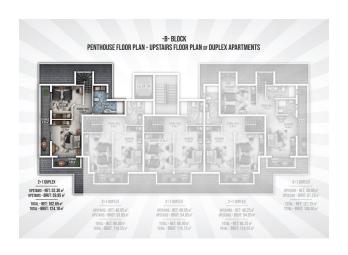

## 125 000 € - 209 000 €

**S** Floor area 60 m<sup>2</sup> - 145 m<sup>2</sup>

1 bedroom Number of 2 bedrooms

rooms

2+1 penthouse

Furnitures **Partly** 

To the beach: 300 m

• Location: Turkey, Alanya, Окурджалар ₹ To the airport: 95 km