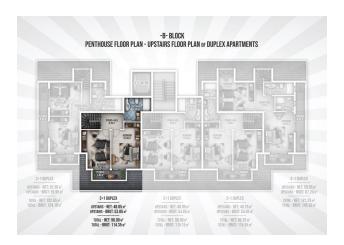

## 125 000 € - 209 000 €

**S** Floor area 60 m<sup>2</sup> - 145 m<sup>2</sup>

1 bedroom Number of 2 bedrooms

rooms

2+1 penthouse

Furnitures **Partly** 

To the beach: 300 m

• Location: Turkey, Alanya, Окурджалар ₹ To the airport: 95 km