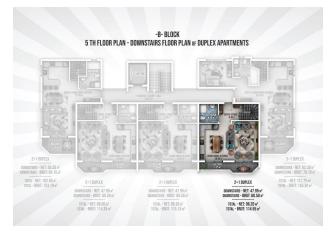

## 125 000 € - 209 000 €

**S** Floor area 60 m<sup>2</sup> - 145 m<sup>2</sup>

1 bedroom Number of 2 bedrooms

rooms

2+1 penthouse

Furnitures **Partly** 

To the beach: 300 m

• Location: Turkey, Alanya, Окурджалар ₹ To the airport: 95 km