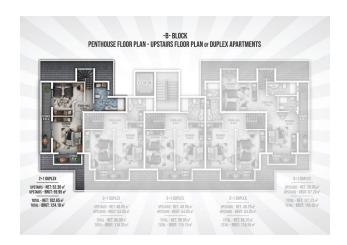

## 125 000 € - 209 000 €

**S** Floor area 60 m<sup>2</sup> - 145 m<sup>2</sup>

1 bedroom Number of 2 bedrooms

rooms

2+1 penthouse

Furnitures **Partly** 

To the beach: 300 m

• Location: Turkey, Alanya, Окурджалар ₹ To the airport: 95 km