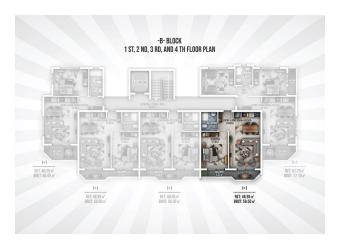

## 125 000 € - 209 000 €

**S** Floor area 60 m<sup>2</sup> - 145 m<sup>2</sup>

1 bedroom Number of 2 bedrooms

rooms

2+1 penthouse

Furnitures **Partly** 

To the beach: 300 m

• Location: Turkey, Alanya, Окурджалар ₹ To the airport: 95 km