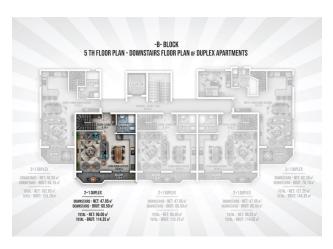

## 125 000 € - 209 000 €

**S** Floor area 60 m<sup>2</sup> - 145 m<sup>2</sup>

1 bedroom Number of 2 bedrooms

rooms

2+1 penthouse

Furnitures **Partly** 

To the beach: 300 m

• Location: Turkey, Alanya, Окурджалар ₹ To the airport: 95 km