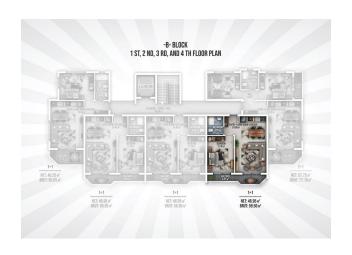

## 125 000 € - 209 000 €

**S** Floor area 60 m<sup>2</sup> - 145 m<sup>2</sup>

1 bedroom Number of 2 bedrooms

rooms

2+1 penthouse

Furnitures **Partly** 

To the beach: 300 m

• Location: Turkey, Alanya, Окурджалар ₹ To the airport: 95 km