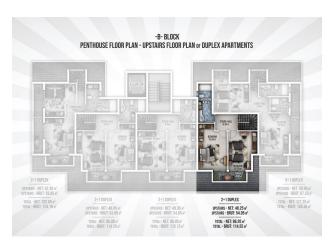

## 125 000 € - 209 000 €

**S** Floor area 60 m<sup>2</sup> - 145 m<sup>2</sup>

1 bedroom Number of 2 bedrooms

rooms

2+1 penthouse

Furnitures **Partly** 

To the beach: 300 m

• Location: Turkey, Alanya, Окурджалар ₹ To the airport: 95 km