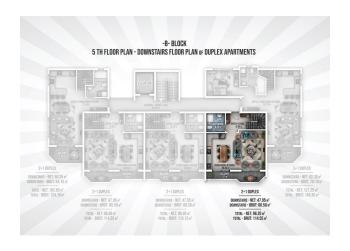

## 125 000 € - 209 000 €

**S** Floor area 60 m<sup>2</sup> - 145 m<sup>2</sup>

1 bedroom Number of 2 bedrooms

rooms

2+1 penthouse

Furnitures **Partly** 

To the beach: 300 m

• Location: Turkey, Alanya, Окурджалар ₹ To the airport: 95 km