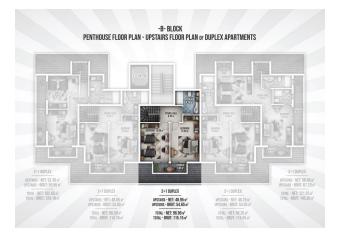

## 125 000 € - 209 000 €

**S** Floor area 60 m<sup>2</sup> - 145 m<sup>2</sup>

1 bedroom Number of 2 bedrooms

rooms

2+1 penthouse

Furnitures **Partly** 

To the beach: 300 m

• Location: Turkey, Alanya, Окурджалар ₹ To the airport: 95 km