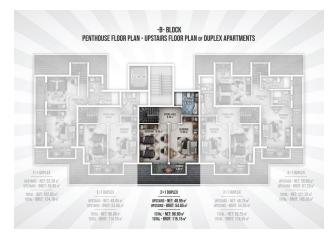

## 125 000 € - 209 000 €

**S** Floor area 60 m<sup>2</sup> - 145 m<sup>2</sup>

1 bedroom Number of 2 bedrooms

rooms

2+1 penthouse

Furnitures **Partly** 

To the beach: 300 m

• Location: Turkey, Alanya, Окурджалар ₹ To the airport: 95 km