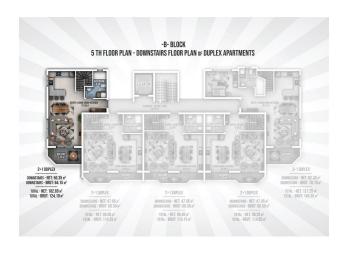

## 125 000 € - 209 000 €

**S** Floor area 60 m<sup>2</sup> - 145 m<sup>2</sup>

1 bedroom Number of 2 bedrooms

rooms

2+1 penthouse

Furnitures **Partly** 

To the beach: 300 m

• Location: Turkey, Alanya, Окурджалар ₹ To the airport: 95 km

## **Options**

- Sea view
- ✓ View of the city
- ✓ Panoramic view
- ✓ White goods
- ✓ Furniture
- ✓ Balcony/ Terrace
- Swimming pool
- Private territory
- Outdoor parking
- ✓ 0% installment
- ✓ Garden
- ✓ Tennis court
- ✓ Elevator
- ✓ Playground
- ✓ Generator