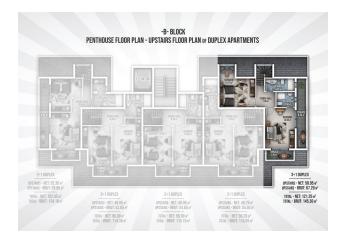

## 125 000 € - 209 000 €

**S** Floor area 60 m<sup>2</sup> - 145 m<sup>2</sup>

1 bedroom Number of 2 bedrooms

rooms

2+1 penthouse

Furnitures **Partly** 

To the beach: 300 m

• Location: Turkey, Alanya, Окурджалар ₹ To the airport: 95 km