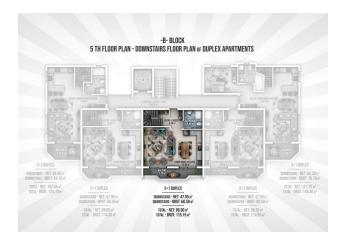

## 125 000 € - 209 000 €

**S** Floor area 60 m<sup>2</sup> - 145 m<sup>2</sup>

1 bedroom Number of 2 bedrooms

rooms

2+1 penthouse

Furnitures **Partly** 

To the beach: 300 m

• Location: Turkey, Alanya, Окурджалар ₹ To the airport: 95 km

## **Options**

- Sea view
- ✓ View of the city
- ✓ Panoramic view
- ✓ White goods
- ✓ Furniture
- ✓ Balcony/ Terrace
- Swimming pool
- Private territory
- Outdoor parking
- ✓ 0% installment
- ✓ Garden
- ✓ Tennis court
- ✓ Elevator
- ✓ Playground
- ✓ Generator