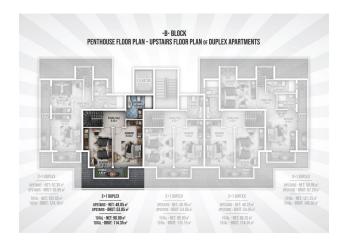

## 125 000 € - 209 000 €

**S** Floor area 60 m<sup>2</sup> - 145 m<sup>2</sup>

1 bedroom Number of 2 bedrooms

rooms

2+1 penthouse

Furnitures **Partly** 

To the beach: 300 m

• Location: Turkey, Alanya, Окурджалар ₹ To the airport: 95 km