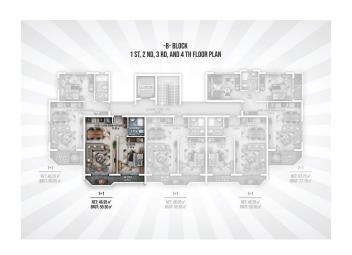

## 125 000 € - 209 000 €

**S** Floor area 60 m<sup>2</sup> - 145 m<sup>2</sup>

1 bedroom Number of 2 bedrooms

rooms

2+1 penthouse

Furnitures **Partly** 

To the beach: 300 m

• Location: Turkey, Alanya, Окурджалар ₹ To the airport: 95 km

## **Options**

- Sea view
- ✓ View of the city
- ✓ Panoramic view
- ✓ White goods
- ✓ Furniture
- ✓ Balcony/ Terrace
- Swimming pool
- Private territory
- Outdoor parking
- ✓ 0% installment
- ✓ Garden
- ✓ Tennis court
- ✓ Elevator
- ✓ Playground
- ✓ Generator

## **Description**

Residential complex in Okurcalar, the historical and famous city of Alanya, 300 m from the sea, 50 apartments are in an area of 2413 m2, and all apartments are designed as a comfortable living spaces with direct sea views. This is a living space that will delight its owners with its market, public market, kindergarten, medical facility, and a magnificent beach with all the