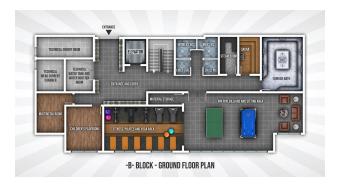

## **Description**

Residential complex in Okurcalar, the historical and famous city of Alanya, 300 m from the sea, 50 apartments are in an area of 2413 m2, and all apartments are designed as a comfortable living spaces with direct sea views. This is a living space that will delight its owners with its market, public market, kindergarten, medical facility, and a magnificent beach with all the