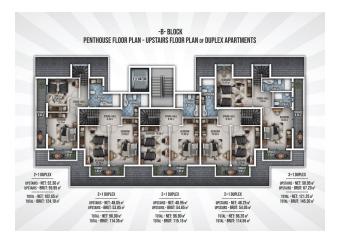

## 125 000 € - 209 000 €

**S** Floor area 60 m<sup>2</sup> - 145 m<sup>2</sup>

1 bedroom Number of 2 bedrooms

rooms

2+1 penthouse

Furnitures **Partly** 

To the beach: 300 m

• Location: Turkey, Alanya, Окурджалар ₹ To the airport: 95 km