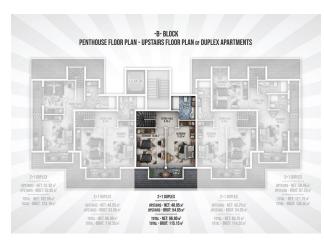

## 125 000 € - 209 000 €

**S** Floor area 60 m<sup>2</sup> - 145 m<sup>2</sup>

1 bedroom Number of 2 bedrooms

rooms

2+1 penthouse

Furnitures **Partly** 

To the beach: 300 m

• Location: Turkey, Alanya, Окурджалар ₹ To the airport: 95 km