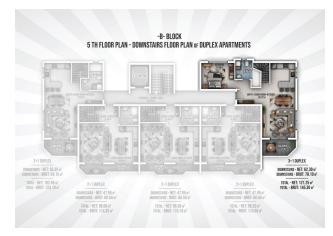

## 125 000 € - 209 000 €

**S** Floor area 60 m<sup>2</sup> - 145 m<sup>2</sup>

1 bedroom Number of 2 bedrooms

rooms

2+1 penthouse

Furnitures **Partly** 

To the beach: 300 m

• Location: Turkey, Alanya, Окурджалар ₹ To the airport: 95 km