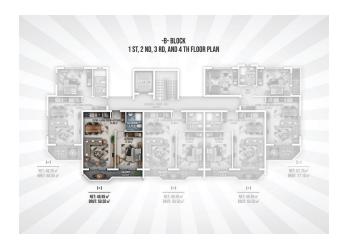

## 125 000 € - 209 000 €

**S** Floor area 60 m<sup>2</sup> - 145 m<sup>2</sup>

1 bedroom Number of 2 bedrooms

rooms

2+1 penthouse

Furnitures **Partly** 

To the beach: 300 m

• Location: Turkey, Alanya, Окурджалар ₹ To the airport: 95 km