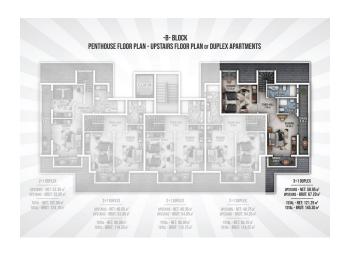

## 125 000 € - 209 000 €

**S** Floor area 60 m<sup>2</sup> - 145 m<sup>2</sup>

1 bedroom Number of 2 bedrooms

rooms

2+1 penthouse

Furnitures **Partly** 

To the beach: 300 m

• Location: Turkey, Alanya, Окурджалар ₹ To the airport: 95 km