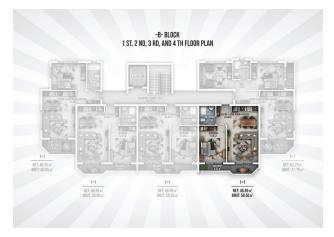

## 125 000 € - 209 000 €

**S** Floor area 60 m<sup>2</sup> - 145 m<sup>2</sup>

1 bedroom Number of 2 bedrooms

rooms

2+1 penthouse

Furnitures **Partly** 

To the beach: 300 m

• Location: Turkey, Alanya, Окурджалар ₹ To the airport: 95 km