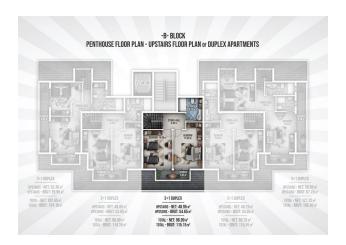

## 125 000 € - 209 000 €

**S** Floor area 60 m<sup>2</sup> - 145 m<sup>2</sup>

1 bedroom Number of 2 bedrooms

rooms

2+1 penthouse

Furnitures **Partly** 

To the beach: 300 m

• Location: Turkey, Alanya, Окурджалар ₹ To the airport: 95 km