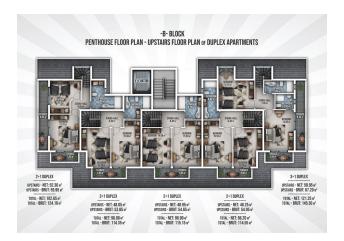

## 125 000 € - 209 000 €

**S** Floor area 60 m<sup>2</sup> - 145 m<sup>2</sup>

1 bedroom Number of 2 bedrooms

rooms

2+1 penthouse

Furnitures **Partly** 

To the beach: 300 m

• Location: Turkey, Alanya, Окурджалар ₹ To the airport: 95 km

## **Options**

- Sea view
- ✓ View of the city
- ✓ Panoramic view
- ✓ White goods
- ✓ Furniture
- ✓ Balcony/ Terrace
- Swimming pool
- Private territory
- Outdoor parking
- ✓ 0% installment
- ✓ Garden
- ✓ Tennis court
- ✓ Elevator
- ✓ Playground
- ✓ Generator