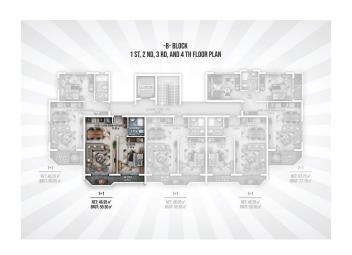

## 125 000 € - 209 000 €

**S** Floor area 60 m<sup>2</sup> - 145 m<sup>2</sup>

1 bedroom Number of 2 bedrooms

rooms

2+1 penthouse

Furnitures **Partly** 

To the beach: 300 m

• Location: Turkey, Alanya, Окурджалар ₹ To the airport: 95 km