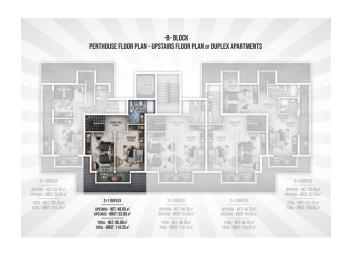

## 125 000 € - 209 000 €

**S** Floor area 60 m<sup>2</sup> - 145 m<sup>2</sup>

1 bedroom Number of 2 bedrooms

rooms

2+1 penthouse

Furnitures **Partly** 

To the beach: 300 m

• Location: Turkey, Alanya, Окурджалар ₹ To the airport: 95 km