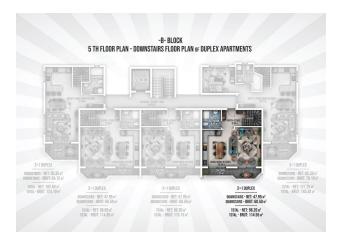

## 125 000 € - 209 000 €

**S** Floor area 60 m<sup>2</sup> - 145 m<sup>2</sup>

1 bedroom Number of 2 bedrooms

rooms

2+1 penthouse

Furnitures **Partly** 

To the beach: 300 m

• Location: Turkey, Alanya, Окурджалар ₹ To the airport: 95 km

## **Options**

- Sea view
- ✓ View of the city
- ✓ Panoramic view
- ✓ White goods
- ✓ Furniture
- ✓ Balcony/ Terrace
- Swimming pool
- Private territory
- Outdoor parking
- ✓ 0% installment
- ✓ Garden
- ✓ Tennis court
- ✓ Elevator
- ✓ Playground
- ✓ Generator