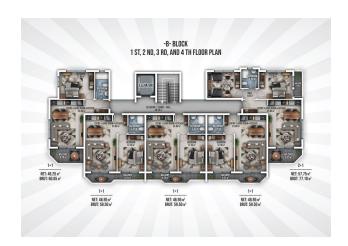

## 125 000 € - 209 000 €

**S** Floor area 60 m<sup>2</sup> - 145 m<sup>2</sup>

1 bedroom Number of 2 bedrooms

rooms

2+1 penthouse

Furnitures **Partly** 

To the beach: 300 m

• Location: Turkey, Alanya, Окурджалар ₹ To the airport: 95 km

## **Options**

- Sea view
- ✓ View of the city
- ✓ Panoramic view
- ✓ White goods
- ✓ Furniture
- ✓ Balcony/ Terrace
- Swimming pool
- Private territory
- Outdoor parking
- ✓ 0% installment
- ✓ Garden
- ✓ Tennis court
- ✓ Elevator
- ✓ Playground
- ✓ Generator