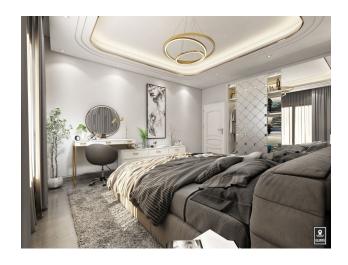

#### **Apartment features**

- Kitchen Cabinet
- Built-in bathroom
- Floor ceramic coating
- Concealed LED lighting in ceilings
- Sound and heat-insulated window system
- Quality wooden doors for rooms
- Cable satellite TV system
- Video intercom
- Steel door
- Internet