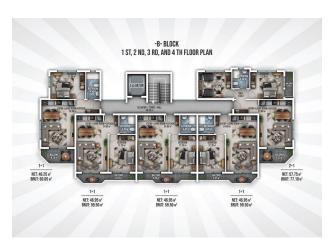

## 125 000 € - 209 000 €

**S** Floor area 60 m<sup>2</sup> - 145 m<sup>2</sup>

1 bedroom Number of 2 bedrooms

rooms

2+1 penthouse

Furnitures **Partly** 

To the beach: 300 m

• Location: Turkey, Alanya, Окурджалар ₹ To the airport: 95 km