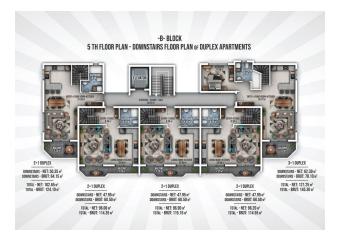

## 125 000 € - 209 000 €

**S** Floor area 60 m<sup>2</sup> - 145 m<sup>2</sup>

1 bedroom Number of 2 bedrooms

rooms

2+1 penthouse

Furnitures **Partly** 

To the beach: 300 m

• Location: Turkey, Alanya, Окурджалар ₹ To the airport: 95 km

## **Options**

- Sea view
- ✓ View of the city
- ✓ Panoramic view
- ✓ White goods
- ✓ Furniture
- ✓ Balcony/ Terrace
- Swimming pool
- Private territory
- Outdoor parking
- ✓ 0% installment
- ✓ Garden
- ✓ Tennis court
- ✓ Elevator
- ✓ Playground
- ✓ Generator