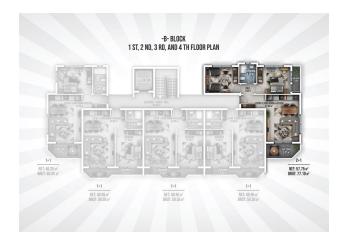

## 125 000 € - 209 000 €

**S** Floor area 60 m<sup>2</sup> - 145 m<sup>2</sup>

1 bedroom Number of 2 bedrooms

rooms

2+1 penthouse

Furnitures **Partly** 

To the beach: 300 m

• Location: Turkey, Alanya, Окурджалар ₹ To the airport: 95 km