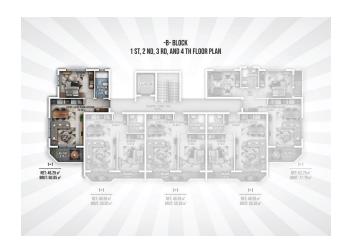

## 125 000 € - 209 000 €

**S** Floor area 60 m<sup>2</sup> - 145 m<sup>2</sup>

1 bedroom Number of 2 bedrooms

rooms

2+1 penthouse

Furnitures **Partly** 

To the beach: 300 m

• Location: Turkey, Alanya, Окурджалар ₹ To the airport: 95 km