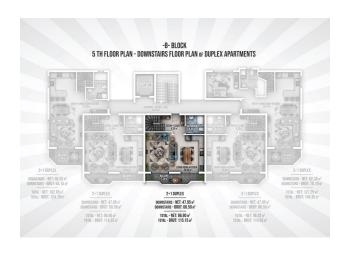

## 125 000 € - 209 000 €

**S** Floor area 60 m<sup>2</sup> - 145 m<sup>2</sup>

1 bedroom Number of 2 bedrooms

rooms

2+1 penthouse

Furnitures **Partly** 

To the beach: 300 m

• Location: Turkey, Alanya, Окурджалар ₹ To the airport: 95 km