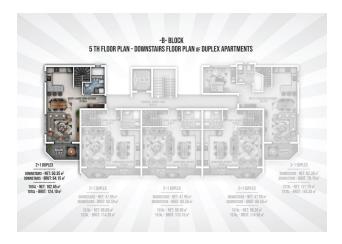

## 125 000 € - 209 000 €

**S** Floor area 60 m<sup>2</sup> - 145 m<sup>2</sup>

1 bedroom Number of 2 bedrooms

rooms

2+1 penthouse

Furnitures **Partly** 

To the beach: 300 m

• Location: Turkey, Alanya, Окурджалар ₹ To the airport: 95 km