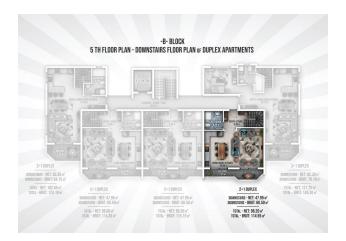

## 125 000 € - 209 000 €

**S** Floor area 60 m<sup>2</sup> - 145 m<sup>2</sup>

1 bedroom Number of 2 bedrooms

rooms

2+1 penthouse

Furnitures **Partly** 

To the beach: 300 m

• Location: Turkey, Alanya, Окурджалар ₹ To the airport: 95 km

To the city centre:

29 km