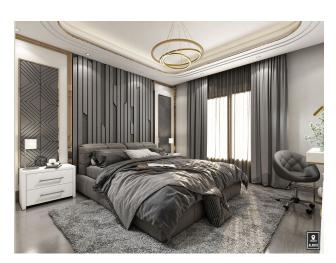

#### **Apartment features**

- Kitchen Cabinet
- Built-in bathroom
- Floor ceramic coating
- Concealed LED lighting in ceilings
- Sound and heat-insulated window system
- Quality wooden doors for rooms
- Cable satellite TV system
- Video intercom
- Steel door
- Internet