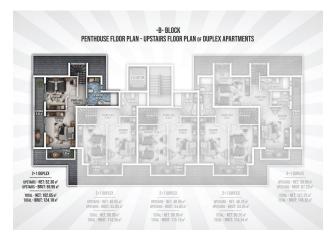

## 125 000 € - 209 000 €

**S** Floor area 60 m<sup>2</sup> - 145 m<sup>2</sup>

1 bedroom Number of 2 bedrooms

rooms

2+1 penthouse

Furnitures **Partly** 

To the beach: 300 m

• Location: Turkey, Alanya, Окурджалар ₹ To the airport: 95 km