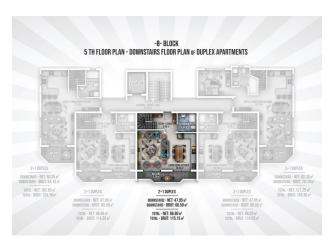

## 125 000 € - 209 000 €

**S** Floor area 60 m<sup>2</sup> - 145 m<sup>2</sup>

1 bedroom Number of 2 bedrooms

rooms

2+1 penthouse

Furnitures **Partly** 

To the beach: 300 m

• Location: Turkey, Alanya, Окурджалар ₹ To the airport: 95 km