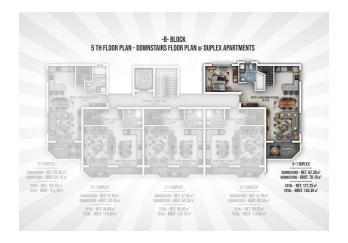

## 125 000 € - 209 000 €

**S** Floor area 60 m<sup>2</sup> - 145 m<sup>2</sup>

1 bedroom Number of 2 bedrooms

rooms

2+1 penthouse

Furnitures **Partly** 

To the beach: 300 m

• Location: Turkey, Alanya, Окурджалар ₹ To the airport: 95 km