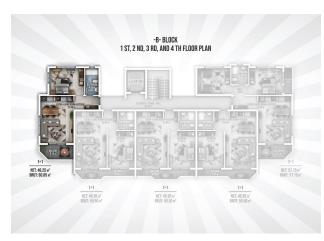

## 125 000 € - 209 000 €

**S** Floor area 60 m<sup>2</sup> - 145 m<sup>2</sup>

1 bedroom Number of 2 bedrooms

rooms

2+1 penthouse

Furnitures **Partly** 

To the beach: 300 m

• Location: Turkey, Alanya, Окурджалар ₹ To the airport: 95 km

## **Options**

- Sea view
- ✓ View of the city
- ✓ Panoramic view
- ✓ White goods
- ✓ Furniture
- ✓ Balcony/ Terrace
- Swimming pool
- Private territory
- Outdoor parking
- ✓ 0% installment
- ✓ Garden
- ✓ Tennis court
- ✓ Elevator
- ✓ Playground
- ✓ Generator