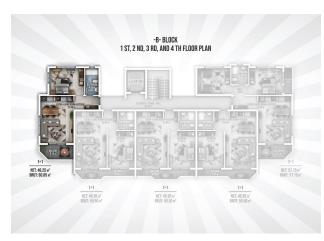

## 125 000 € - 209 000 €

**S** Floor area 60 m<sup>2</sup> - 145 m<sup>2</sup>

1 bedroom Number of 2 bedrooms

rooms

2+1 penthouse

Furnitures **Partly** 

To the beach: 300 m

• Location: Turkey, Alanya, Окурджалар ₹ To the airport: 95 km

## **Options**

- Sea view
- ✓ View of the city
- ✓ Panoramic view
- ✓ White goods
- ✓ Furniture
- ✓ Balcony/ Terrace
- Swimming pool
- Private territory
- Outdoor parking
- ✓ 0% installment
- ✓ Garden
- ✓ Tennis court
- ✓ Elevator
- ✓ Playground
- ✓ Generator

## **Description**

Residential complex in Okurcalar, the historical and famous city of Alanya, 300 m from the sea, 50 apartments are in an area of 2413 m2, and all apartments are designed as a comfortable living spaces with direct sea views. This is a living space that will delight its owners with its market, public market, kindergarten, medical facility, and a magnificent beach with all the