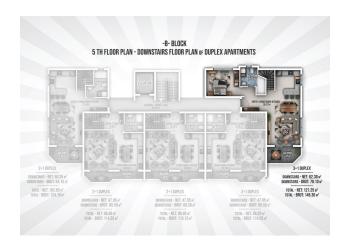

## 125 000 € - 209 000 €

**S** Floor area 60 m<sup>2</sup> - 145 m<sup>2</sup>

1 bedroom Number of 2 bedrooms

rooms

2+1 penthouse

Furnitures **Partly** 

To the beach: 300 m

• Location: Turkey, Alanya, Окурджалар ₹ To the airport: 95 km