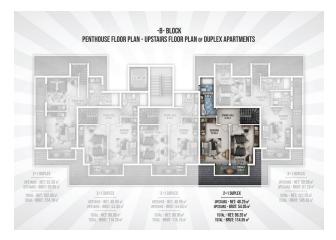

## 125 000 € - 209 000 €

**S** Floor area 60 m<sup>2</sup> - 145 m<sup>2</sup>

1 bedroom Number of 2 bedrooms

rooms

2+1 penthouse

Furnitures **Partly** 

To the beach: 300 m

• Location: Turkey, Alanya, Окурджалар ₹ To the airport: 95 km