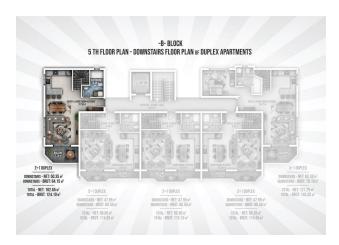

## 125 000 € - 209 000 €

**S** Floor area 60 m<sup>2</sup> - 145 m<sup>2</sup>

1 bedroom Number of 2 bedrooms

rooms

2+1 penthouse

Furnitures **Partly** 

To the beach: 300 m

• Location: Turkey, Alanya, Окурджалар ₹ To the airport: 95 km