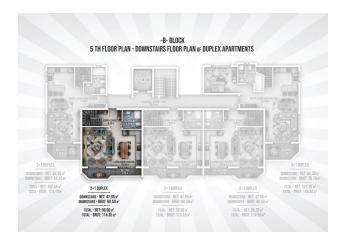

## 125 000 € - 209 000 €

**S** Floor area 60 m<sup>2</sup> - 145 m<sup>2</sup>

1 bedroom Number of 2 bedrooms

rooms

2+1 penthouse

Furnitures **Partly** 

To the beach: 300 m

• Location: Turkey, Alanya, Окурджалар ₹ To the airport: 95 km