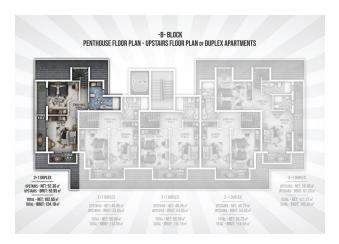

## 125 000 € - 209 000 €

**S** Floor area 60 m<sup>2</sup> - 145 m<sup>2</sup>

1 bedroom Number of 2 bedrooms

rooms

2+1 penthouse

Furnitures **Partly** 

To the beach: 300 m

• Location: Turkey, Alanya, Окурджалар ₹ To the airport: 95 km