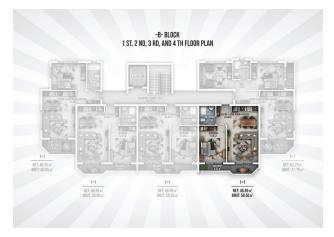

## 125 000 € - 209 000 €

**S** Floor area 60 m<sup>2</sup> - 145 m<sup>2</sup>

1 bedroom Number of 2 bedrooms

rooms

2+1 penthouse

Furnitures **Partly** 

To the beach: 300 m

• Location: Turkey, Alanya, Окурджалар ₹ To the airport: 95 km

## **Options**

- Sea view
- ✓ View of the city
- ✓ Panoramic view
- ✓ White goods
- ✓ Furniture
- ✓ Balcony/ Terrace
- Swimming pool
- Private territory
- Outdoor parking
- ✓ 0% installment
- ✓ Garden
- ✓ Tennis court
- ✓ Elevator
- ✓ Playground
- ✓ Generator

## **Description**

Residential complex in Okurcalar, the historical and famous city of Alanya, 300 m from the sea, 50 apartments are in an area of 2413 m2, and all apartments are designed as a comfortable living spaces with direct sea views. This is a living space that will delight its owners with its market, public market, kindergarten, medical facility, and a magnificent beach with all the