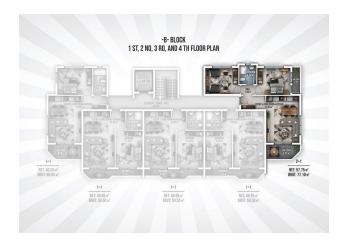

## 125 000 € - 209 000 €

**S** Floor area 60 m<sup>2</sup> - 145 m<sup>2</sup>

1 bedroom Number of 2 bedrooms

rooms

2+1 penthouse

Furnitures **Partly** 

To the beach: 300 m

• Location: Turkey, Alanya, Окурджалар ₹ To the airport: 95 km