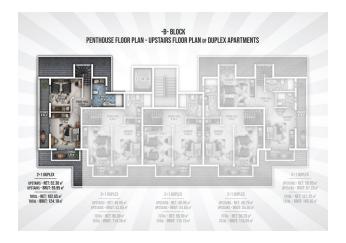

## 125 000 € - 209 000 €

**S** Floor area 60 m<sup>2</sup> - 145 m<sup>2</sup>

1 bedroom Number of 2 bedrooms

rooms

2+1 penthouse

Furnitures **Partly** 

To the beach: 300 m

• Location: Turkey, Alanya, Окурджалар ₹ To the airport: 95 km