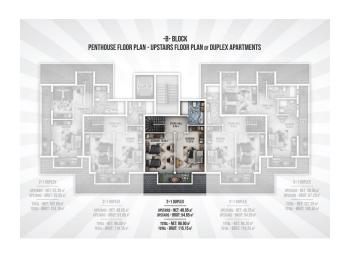

## 125 000 € - 209 000 €

**S** Floor area 60 m<sup>2</sup> - 145 m<sup>2</sup>

1 bedroom Number of 2 bedrooms

rooms

2+1 penthouse

Furnitures **Partly** 

To the beach: 300 m

• Location: Turkey, Alanya, Окурджалар ₹ To the airport: 95 km