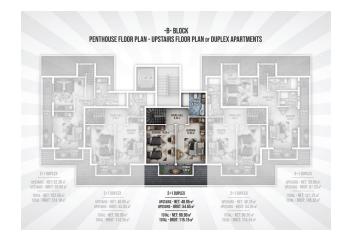

## 125 000 € - 209 000 €

**S** Floor area 60 m<sup>2</sup> - 145 m<sup>2</sup>

1 bedroom Number of 2 bedrooms

rooms

2+1 penthouse

Furnitures **Partly** 

To the beach: 300 m

• Location: Turkey, Alanya, Окурджалар ₹ To the airport: 95 km