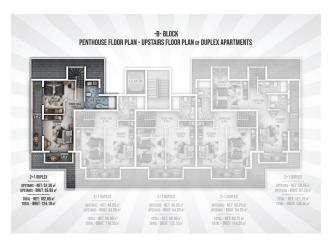

## 125 000 € - 209 000 €

**S** Floor area 60 m<sup>2</sup> - 145 m<sup>2</sup>

1 bedroom Number of 2 bedrooms

rooms

2+1 penthouse

Furnitures **Partly** 

To the beach: 300 m

• Location: Turkey, Alanya, Окурджалар ₹ To the airport: 95 km