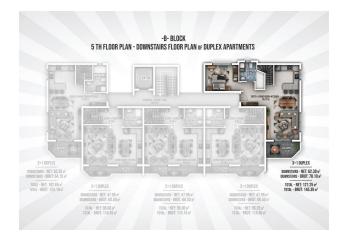

## 125 000 € - 209 000 €

**S** Floor area 60 m<sup>2</sup> - 145 m<sup>2</sup>

1 bedroom Number of 2 bedrooms

rooms

2+1 penthouse

Furnitures **Partly** 

To the beach: 300 m

• Location: Turkey, Alanya, Окурджалар ₹ To the airport: 95 km