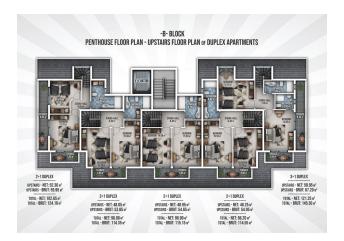

## 125 000 € - 209 000 €

**S** Floor area 60 m<sup>2</sup> - 145 m<sup>2</sup>

1 bedroom Number of 2 bedrooms

rooms

2+1 penthouse

Furnitures **Partly** 

To the beach: 300 m

• Location: Turkey, Alanya, Окурджалар ₹ To the airport: 95 km

## **Options**

- Sea view
- ✓ View of the city
- ✓ Panoramic view
- ✓ White goods
- ✓ Furniture
- ✓ Balcony/ Terrace
- Swimming pool
- Private territory
- Outdoor parking
- ✓ 0% installment
- ✓ Garden
- ✓ Tennis court
- ✓ Elevator
- ✓ Playground
- ✓ Generator

## **Description**

Residential complex in Okurcalar, the historical and famous city of Alanya, 300 m from the sea, 50 apartments are in an area of 2413 m2, and all apartments are designed as a comfortable living spaces with direct sea views. This is a living space that will delight its owners with its market, public market, kindergarten, medical facility, and a magnificent beach with all the