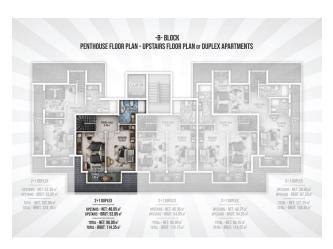

## 125 000 € - 209 000 €

**S** Floor area 60 m<sup>2</sup> - 145 m<sup>2</sup>

1 bedroom Number of 2 bedrooms

rooms

2+1 penthouse

Furnitures **Partly** 

To the beach: 300 m

• Location: Turkey, Alanya, Окурджалар ₹ To the airport: 95 km