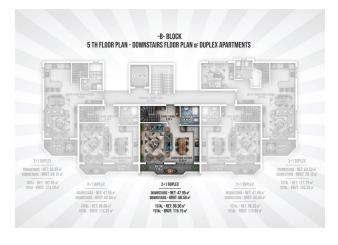

## 125 000 € - 209 000 €

**S** Floor area 60 m<sup>2</sup> - 145 m<sup>2</sup>

1 bedroom Number of 2 bedrooms

rooms

2+1 penthouse

Furnitures **Partly** 

To the beach: 300 m

• Location: Turkey, Alanya, Окурджалар ₹ To the airport: 95 km