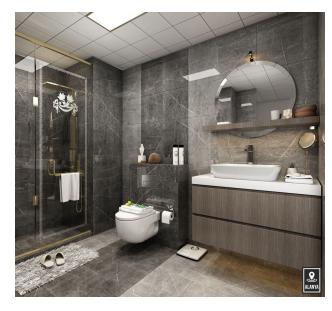

#### **Apartment features**

- Kitchen Cabinet
- Built-in bathroom
- Floor ceramic coating
- Concealed LED lighting in ceilings
- Sound and heat-insulated window system
- Quality wooden doors for rooms
- Cable satellite TV system
- Video intercom
- Steel door
- Internet