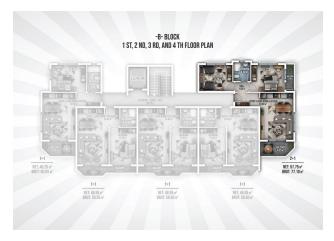

## 125 000 € - 209 000 €

**S** Floor area 60 m<sup>2</sup> - 145 m<sup>2</sup>

1 bedroom Number of 2 bedrooms

rooms

2+1 penthouse

Furnitures **Partly** 

To the beach: 300 m

• Location: Turkey, Alanya, Окурджалар ₹ To the airport: 95 km