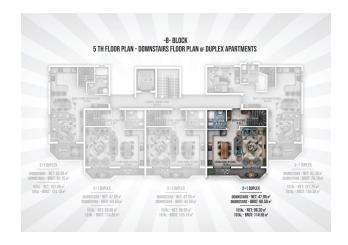

## 125 000 € - 209 000 €

**S** Floor area 60 m<sup>2</sup> - 145 m<sup>2</sup>

1 bedroom Number of 2 bedrooms

rooms

2+1 penthouse

Furnitures **Partly** 

To the beach: 300 m

• Location: Turkey, Alanya, Окурджалар ₹ To the airport: 95 km