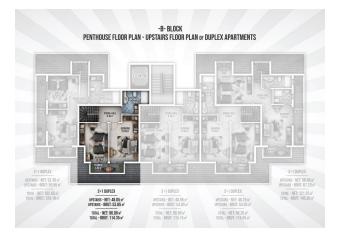

## 125 000 € - 209 000 €

**S** Floor area 60 m<sup>2</sup> - 145 m<sup>2</sup>

1 bedroom Number of 2 bedrooms

rooms

2+1 penthouse

Furnitures **Partly** 

To the beach: 300 m

• Location: Turkey, Alanya, Окурджалар ₹ To the airport: 95 km