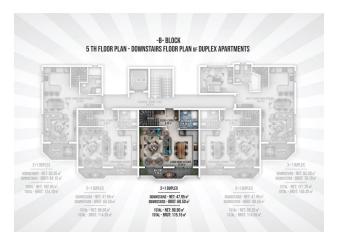

## 125 000 € - 209 000 €

**S** Floor area 60 m<sup>2</sup> - 145 m<sup>2</sup>

1 bedroom Number of 2 bedrooms

rooms

2+1 penthouse

Furnitures **Partly** 

To the beach: 300 m

• Location: Turkey, Alanya, Окурджалар ₹ To the airport: 95 km

To the city centre:

29 km