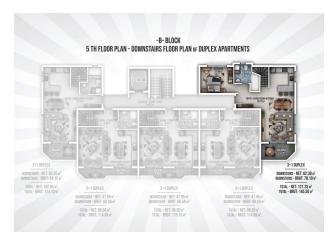

## 125 000 € - 209 000 €

**S** Floor area 60 m<sup>2</sup> - 145 m<sup>2</sup>

1 bedroom Number of 2 bedrooms

rooms

2+1 penthouse

Furnitures **Partly** 

To the beach: 300 m

• Location: Turkey, Alanya, Окурджалар ₹ To the airport: 95 km