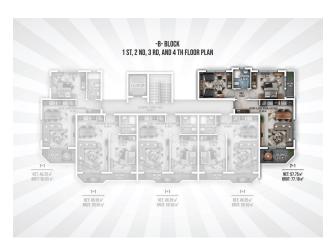

## 125 000 € - 209 000 €

**S** Floor area 60 m<sup>2</sup> - 145 m<sup>2</sup>

1 bedroom Number of 2 bedrooms

rooms

2+1 penthouse

Furnitures **Partly** 

To the beach: 300 m

• Location: Turkey, Alanya, Окурджалар ₹ To the airport: 95 km

## **Options**

- Sea view
- ✓ View of the city
- ✓ Panoramic view
- ✓ White goods
- ✓ Furniture
- ✓ Balcony/ Terrace
- Swimming pool
- Private territory
- Outdoor parking
- ✓ 0% installment
- ✓ Garden
- ✓ Tennis court
- ✓ Elevator
- ✓ Playground
- ✓ Generator