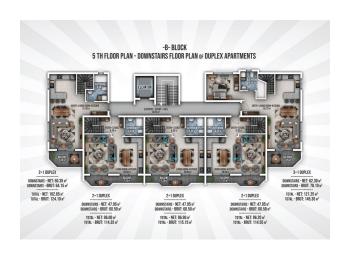

## 125 000 € - 209 000 €

**S** Floor area 60 m<sup>2</sup> - 145 m<sup>2</sup>

1 bedroom Number of 2 bedrooms

rooms

2+1 penthouse

Furnitures **Partly** 

To the beach: 300 m

• Location: Turkey, Alanya, Окурджалар ₹ To the airport: 95 km