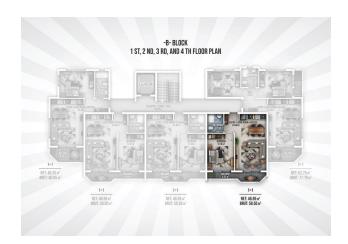

## 125 000 € - 209 000 €

**S** Floor area 60 m<sup>2</sup> - 145 m<sup>2</sup>

1 bedroom Number of 2 bedrooms

rooms

2+1 penthouse

Furnitures **Partly** 

To the beach: 300 m

• Location: Turkey, Alanya, Окурджалар ₹ To the airport: 95 km