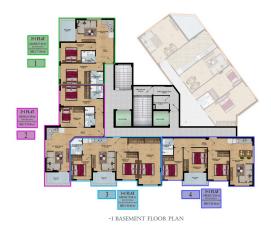

## Description

A new project of luxury apartments in the Mahmutlar area. The complex comprises one block of a land plot of 1038 m2.

The complex is located just 450 meters from the sea and within walking distance of many social facilities in the city. The infrastructure of the new project is replete with diversity: from an outdoor pool to a spa area and a children's area. Here, everything is thought out to the smallest detail. The complex includes apartments of different layouts: from 1 to 1 to two-level 4 + 1, 46 apartments.