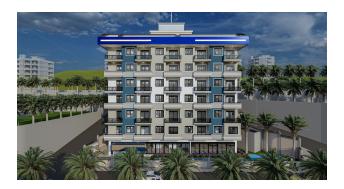

## Description

A new project of luxury apartments in the Mahmutlar area. The complex comprises one block of a land plot of 1038 m2.

The complex is located just 450 meters from the sea and within walking distance of many social facilities in the city. The infrastructure of the new project is replete with diversity: from an outdoor pool to a spa area and a children's area. Here, everything is thought out to the smallest detail. The complex includes apartments of different layouts: from 1 to 1 to two-level 4 + 1, 46 apartments.

### Infrastructure:

- Gym
- Sauna/steam/salt room
- Spa area
- Gym
- Open pool
- Jacuzzi
- Massage room
- Play area with billiards
- Playground
- Lobby bar
- Conference hall
- Generator
- Concierge / Gardener
- Parking
- 24/7 security and video surveillance system