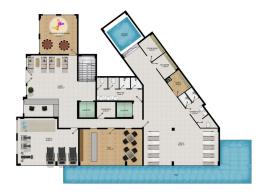

### Infrastructure:

- Gym
- Sauna/steam/salt room
- Spa area
- Gym
- Open pool
- Jacuzzi
- Massage room
- Play area with billiards
- Playground
- Lobby bar
- Conference hall
- Generator
- Concierge / Gardener
- Parking
- 24/7 security and video surveillance system