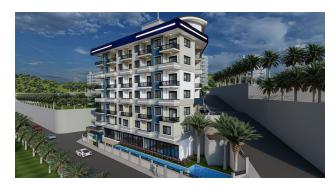

## Description

A new project of luxury apartments in the Mahmutlar area. The complex comprises one block of a land plot of 1038 m2.

The complex is located just 450 meters from the sea and within walking distance of many social facilities in the city. The infrastructure of the new project is replete with diversity: from an outdoor pool to a spa area and a children's area. Here, everything is thought out to the smallest detail. The complex includes apartments of different layouts: from 1 to 1 to two-level 4 + 1, 46 apartments.

### Infrastructure:

- Gym
- Sauna/steam/salt room
- Spa area
- Gym
- Open pool
- Jacuzzi
- Massage room
- Play area with billiards
- Playground
- Lobby bar
- Conference hall
- Generator
- Concierge / Gardener
- Parking
- 24/7 security and video surveillance system