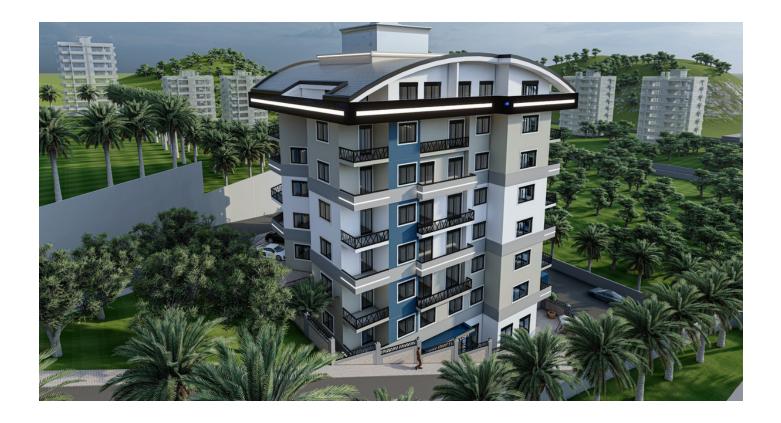

# Apartment in a new residence in the popular area of Mahmutlar, Alanya (002438)

## Description

A new project of luxury apartments in the Mahmutlar area. The complex comprises one block of a land plot of 1038 m2.

The complex is located just 450 meters from the sea and within walking distance of many social facilities in the city. The infrastructure of the new project is replete with diversity: from an outdoor pool to a spa area and a children's area. Here, everything is thought out to the smallest detail. The complex includes apartments of different layouts: from 1 to 1 to two-level 4 + 1, 46 apartments.