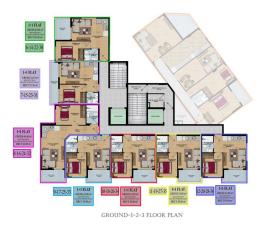

## Description

A new project of luxury apartments in the Mahmutlar area. The complex comprises one block of a land plot of 1038 m2.

The complex is located just 450 meters from the sea and within walking distance of many social facilities in the city. The infrastructure of the new project is replete with diversity: from an outdoor pool to a spa area and a children's area. Here, everything is thought out to the smallest detail. The complex includes apartments of different layouts: from 1 to 1 to two-level 4 + 1, 46 apartments.

## 113 500 € - 169 500 €

C Floor area 48 m<sup>2</sup> - 120 m<sup>2</sup>

1 bedroom

- 2 bedrooms
  - 3 bedrooms
  - 4 bedrooms

≈ <sup>To the</sup> beach:

450 m

Partly

Subscription: Turkey, Alanya, Mahmutlar