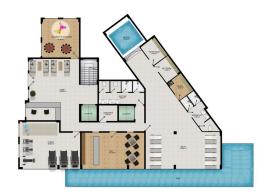

### Infrastructure:

- Gym
- Sauna/steam/salt room
- Spa area
- Gym
- Open pool
- Jacuzzi
- Massage room
- Play area with billiards
- Playground
- Lobby bar
- Conference hall
- Generator
- Concierge / Gardener
- Parking
- 24/7 security and video surveillance system

## Description

A new project of luxury apartments in the Mahmutlar area. The complex comprises one block of a land plot of 1038 m2.

The complex is located just 450 meters from the sea and within walking distance of many social facilities in the city. The infrastructure of the new project is replete with diversity: from an outdoor pool to a spa area and a children's area. Here, everything is thought out to the smallest detail. The complex includes apartments of different layouts: from 1 to 1 to two-level 4 + 1, 46 apartments.