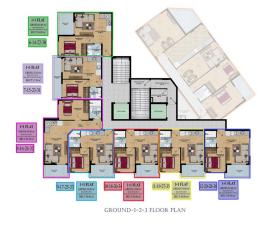

## Description

A new project of luxury apartments in the Mahmutlar area. The complex comprises one block of a land plot of 1038 m2.

The complex is located just 450 meters from the sea and within walking distance of many social facilities in the city. The infrastructure of the new project is replete with diversity: from an outdoor pool to a spa area and a children's area. Here, everything is thought out to the smallest detail. The complex includes apartments of different layouts: from 1 to 1 to two-level 4 + 1, 46 apartments.

## Characteristics of the apartments:

• Balcony 6m2

- Fine finishing
- Built-in kitchen
- A set of sanitary ware in bathrooms
- Northwest, west, and south sides

Payment by installments, down payment, is 30%. Completion of construction and commissioning of the facility - in January 2023.