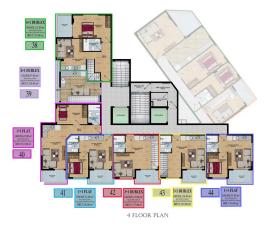

## Description

A new project of luxury apartments in the Mahmutlar area. The complex comprises one block of a land plot of 1038 m2.

The complex is located just 450 meters from the sea and within walking distance of many social facilities in the city. The infrastructure of the new project is replete with diversity: from an outdoor pool to a spa area and a children's area. Here, everything is thought out to the smallest detail. The complex includes apartments of different layouts: from 1 to 1 to two-level 4 + 1, 46 apartments.

## Characteristics of the apartments:

• Balcony 6m2

- Fine finishing
- Built-in kitchen
- A set of sanitary ware in bathrooms
- Northwest, west, and south sides

Payment by installments, down payment, is 30%. Completion of construction and commissioning of the facility - in January 2023.