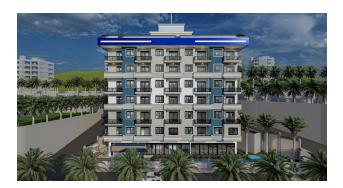

## Description

A new project of luxury apartments in the Mahmutlar area. The complex comprises one block of a land plot of 1038 m2.

The complex is located just 450 meters from the sea and within walking distance of many social facilities in the city. The infrastructure of the new project is replete with diversity: from an outdoor pool to a spa area and a children's area. Here, everything is thought out to the smallest detail. The complex includes apartments of different layouts: from 1 to 1 to two-level 4 + 1, 46 apartments.

### Infrastructure:

- Gym
- Sauna/steam/salt room
- Spa area
- Gym
- Open pool
- Jacuzzi
- Massage room
- Play area with billiards
- Playground
- Lobby bar
- Conference hall
- Generator
- Concierge / Gardener
- Parking
- 24/7 security and video surveillance system