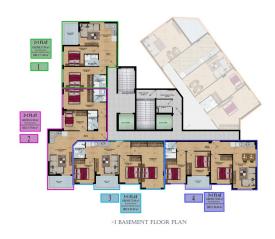

## Description

A new project of luxury apartments in the Mahmutlar area. The complex comprises one block of a land plot of 1038 m2.

The complex is located just 450 meters from the sea and within walking distance of many social facilities in the city. The infrastructure of the new project is replete with diversity: from an outdoor pool to a spa area and a children's area. Here, everything is thought out to the smallest detail. The complex includes apartments of different layouts: from 1 to 1 to two-level 4 + 1, 46 apartments.

## Characteristics of the apartments:

• Balcony 6m2

- Fine finishing
- Built-in kitchen
- A set of sanitary ware in bathrooms
- Northwest, west, and south sides

Payment by installments, down payment, is 30%. Completion of construction and commissioning of the facility - in January 2023.