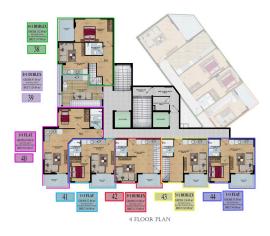

## Description

A new project of luxury apartments in the Mahmutlar area. The complex comprises one block of a land plot of 1038 m2.

The complex is located just 450 meters from the sea and within walking distance of many social facilities in the city. The infrastructure of the new project is replete with diversity: from an outdoor pool to a spa area and a children's area. Here, everything is thought out to the smallest detail. The complex includes apartments of different layouts: from 1 to 1 to two-level 4 + 1, 46 apartments.

## Characteristics of the apartments:

• Balcony 6m2

- Fine finishing
- Built-in kitchen
- A set of sanitary ware in bathrooms
- Northwest, west, and south sides

Payment by installments, down payment, is 30%. Completion of construction and commissioning of the facility - in January 2023.