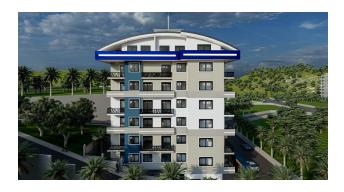

## Description

A new project of luxury apartments in the Mahmutlar area. The complex comprises one block of a land plot of 1038 m2.

The complex is located just 450 meters from the sea and within walking distance of many social facilities in the city. The infrastructure of the new project is replete with diversity: from an outdoor pool to a spa area and a children's area. Here, everything is thought out to the smallest detail. The complex includes apartments of different layouts: from 1 to 1 to two-level 4 + 1, 46 apartments.