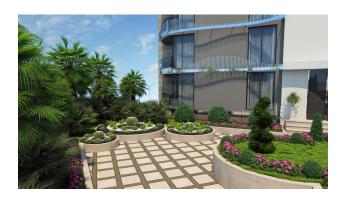

- Number of apartments 173
- Floors: ground + 8
- Apartment types: 1+1, penthouses (2+1, 5+1).
- Apartment size: 54 m2 223 m2.

**Infrastructure of the complex:** outdoor pool (410 m2), jacuzzi, children's pool, playground, lobby, SPA (indoor pool, Turkish bath, steam room, sauna, massage rooms, VIP SPA ), gym, children's room, cinema, cafe.

**Features of the complex:** fenced area, bicycle park, 24/7 security, manager, Wi-Fi, satellite TV, ground and facade substructure, electric generator.

**Apartment set:** entrance steel door, video door, built-in furniture in the kitchen and bathrooms, built-in wardrobe in the corridor, full package of Siemens household appliances (refrigerator, dishwasher, cooking surface, oven, extractor, washing machine)air conditioning in each room, heated bathroom floors, shower cabins, plumbing, electric water heater