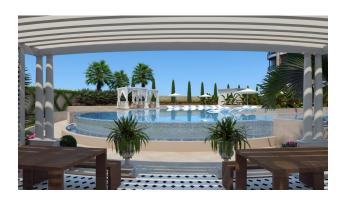

- Number of apartments 173
- Floors: ground + 8
- Apartment types: 1+1, penthouses (2+1, 5+1).
- Apartment size: 54 m2 223 m2.

**Infrastructure of the complex:** outdoor pool (410 m2), jacuzzi, children's pool, playground, lobby, SPA (indoor pool, Turkish bath, steam room, sauna, massage rooms, VIP SPA ), gym, children's room, cinema, cafe.