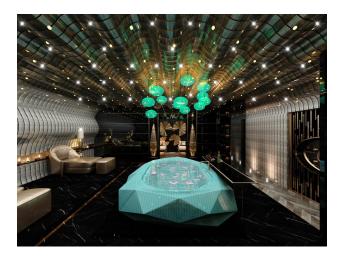

- Number of apartments 173
- Floors: ground + 8
- Apartment types: 1+1, penthouses (2+1, 5+1).
- Apartment size: 54 m2 223 m2.

**Infrastructure of the complex:** outdoor pool (410 m2), jacuzzi, children's pool, playground, lobby, SPA (indoor pool, Turkish bath, steam room, sauna, massage rooms, VIP SPA ), gym, children's room, cinema, cafe.