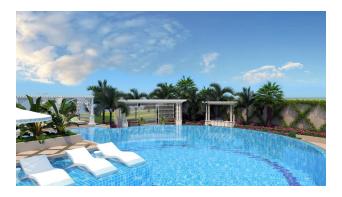

- Number of apartments 173
- Floors: ground + 8
- Apartment types: 1+1, penthouses (2+1, 5+1).
- Apartment size: 54 m2 223 m2.

**Infrastructure of the complex:** outdoor pool (410 m2), jacuzzi, children's pool, playground, lobby, SPA (indoor pool, Turkish bath, steam room, sauna, massage rooms, VIP SPA ), gym, children's room, cinema, cafe.