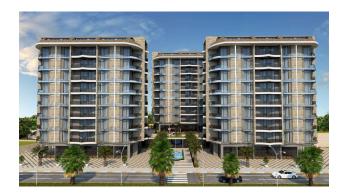

#### Description

Apartments by the sea in the area of Tosmur, Alanya.

Location:

- To the beach 100 meters
- To Migros 100 meters
- To the mountain river 375 meters

General information:

• Number of housings 3

- Number of apartments 173
- Floors: ground + 8
- Apartment types: 1+1, penthouses (2+1, 5+1).
- Apartment size: 54 m2 223 m2.

**Infrastructure of the complex:** outdoor pool (410 m2), jacuzzi, children's pool, playground, lobby, SPA (indoor pool, Turkish bath, steam room, sauna, massage rooms, VIP SPA ), gym, children's room, cinema, cafe.