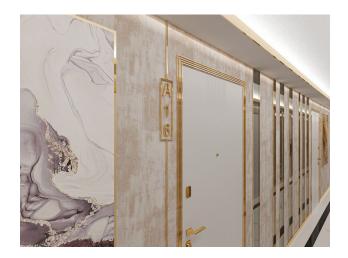

- Number of apartments 173
- Floors: ground + 8
- Apartment types: 1+1, penthouses (2+1, 5+1).
- Apartment size: 54 m2 223 m2.

**Infrastructure of the complex:** outdoor pool (410 m2), jacuzzi, children's pool, playground, lobby, SPA (indoor pool, Turkish bath, steam room, sauna, massage rooms, VIP SPA ), gym, children's room, cinema, cafe.

**Features of the complex:** fenced area, bicycle park, 24/7 security, manager, Wi-Fi, satellite TV, ground and facade substructure, electric generator.

**Apartment set:** entrance steel door, video door, built-in furniture in the kitchen and bathrooms, built-in wardrobe in the corridor, full package of Siemens household appliances (refrigerator, dishwasher, cooking surface, oven, extractor, washing machine)air conditioning in each room, heated bathroom floors, shower cabins, plumbing, electric water heater

#### **Photo gallery**