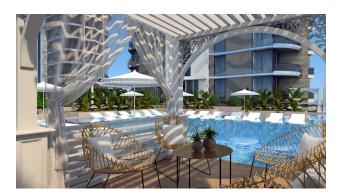

#### Options

- View of the city
- Panoramic view
- White goods
- Balcony/ Terrace
- Swimming pool
- Private territory
- Outdoor parking
- 0% installment
- Beachfront
- Elevator
- Playground
- Generator

- Number of apartments 173
- Floors: ground + 8
- Apartment types: 1+1, penthouses (2+1, 5+1).
- Apartment size: 54 m2 223 m2.

**Infrastructure of the complex:** outdoor pool (410 m2), jacuzzi, children's pool, playground, lobby, SPA (indoor pool, Turkish bath, steam room, sauna, massage rooms, VIP SPA ), gym, children's room, cinema, cafe.