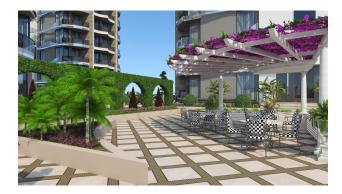

- Number of apartments 173
- Floors: ground + 8
- Apartment types: 1+1, penthouses (2+1, 5+1).
- Apartment size: 54 m2 223 m2.

**Infrastructure of the complex:** outdoor pool (410 m2), jacuzzi, children's pool, playground, lobby, SPA (indoor pool, Turkish bath, steam room, sauna, massage rooms, VIP SPA ), gym, children's room, cinema, cafe.

**Features of the complex:** fenced area, bicycle park, 24/7 security, manager, Wi-Fi, satellite TV, ground and facade substructure, electric generator.

**Apartment set:** entrance steel door, video door, built-in furniture in the kitchen and bathrooms, built-in wardrobe in the corridor, full package of Siemens household appliances (refrigerator, dishwasher, cooking surface, oven, extractor, washing machine)air conditioning in each room, heated bathroom floors, shower cabins, plumbing, electric water heater