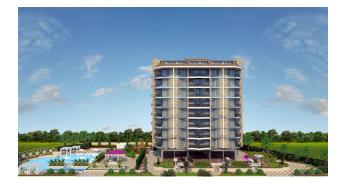

- Number of apartments 173
- Floors: ground + 8
- Apartment types: 1+1, penthouses (2+1, 5+1).
- Apartment size: 54 m2 223 m2.

**Infrastructure of the complex:** outdoor pool (410 m2), jacuzzi, children's pool, playground, lobby, SPA (indoor pool, Turkish bath, steam room, sauna, massage rooms, VIP SPA ), gym, children's room, cinema, cafe.