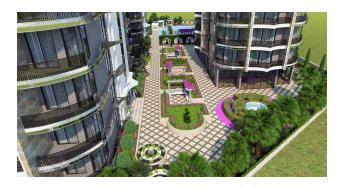

- Number of apartments 173
- Floors: ground + 8
- Apartment types: 1+1, penthouses (2+1, 5+1).
- Apartment size: 54 m2 223 m2.

**Infrastructure of the complex:** outdoor pool (410 m2), jacuzzi, children's pool, playground, lobby, SPA (indoor pool, Turkish bath, steam room, sauna, massage rooms, VIP SPA ), gym, children's room, cinema, cafe.

**Features of the complex:** fenced area, bicycle park, 24/7 security, manager, Wi-Fi, satellite TV, ground and facade substructure, electric generator.

**Apartment set:** entrance steel door, video door, built-in furniture in the kitchen and bathrooms, built-in wardrobe in the corridor, full package of Siemens household appliances (refrigerator, dishwasher, cooking surface, oven, extractor, washing machine)air conditioning in each room, heated bathroom floors, shower cabins, plumbing, electric water heater