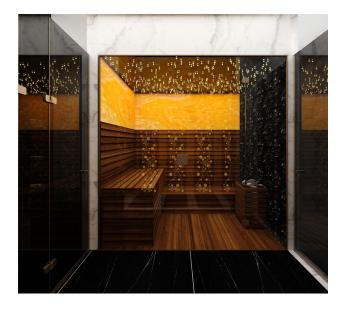

- Number of apartments 173
- Floors: ground + 8
- Apartment types: 1+1, penthouses (2+1, 5+1).
- Apartment size: 54 m2 223 m2.

**Infrastructure of the complex:** outdoor pool (410 m2), jacuzzi, children's pool, playground, lobby, SPA (indoor pool, Turkish bath, steam room, sauna, massage rooms, VIP SPA ), gym, children's room, cinema, cafe.

**Features of the complex:** fenced area, bicycle park, 24/7 security, manager, Wi-Fi, satellite TV, ground and facade substructure, electric generator.

**Apartment set:** entrance steel door, video door, built-in furniture in the kitchen and bathrooms, built-in wardrobe in the corridor, full package of Siemens household appliances (refrigerator, dishwasher, cooking surface, oven, extractor, washing machine)air conditioning in each room, heated bathroom floors, shower cabins, plumbing, electric water heater