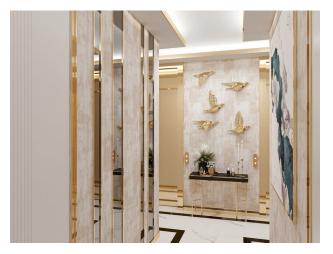

- Number of apartments 173
- Floors: ground + 8
- Apartment types: 1+1, penthouses (2+1, 5+1).
- Apartment size: 54 m2 223 m2.

**Infrastructure of the complex:** outdoor pool (410 m2), jacuzzi, children's pool, playground, lobby, SPA (indoor pool, Turkish bath, steam room, sauna, massage rooms, VIP SPA ), gym, children's room, cinema, cafe.

**Features of the complex:** fenced area, bicycle park, 24/7 security, manager, Wi-Fi, satellite TV, ground and facade substructure, electric generator.

**Apartment set:** entrance steel door, video door, built-in furniture in the kitchen and bathrooms, built-in wardrobe in the corridor, full package of Siemens household appliances (refrigerator, dishwasher, cooking surface, oven, extractor, washing machine)air conditioning in each room, heated bathroom floors, shower cabins, plumbing, electric water heater

#### **Photo gallery**