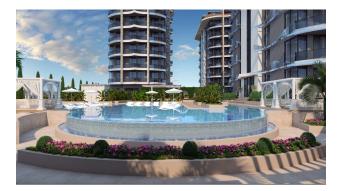

- Number of apartments 173
- Floors: ground + 8
- Apartment types: 1+1, penthouses (2+1, 5+1).
- Apartment size: 54 m2 223 m2.

**Infrastructure of the complex:** outdoor pool (410 m2), jacuzzi, children's pool, playground, lobby, SPA (indoor pool, Turkish bath, steam room, sauna, massage rooms, VIP SPA ), gym, children's room, cinema, cafe.