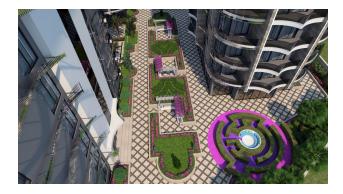

#### Options

- View of the city
- Panoramic view
- White goods
- Balcony/ Terrace
- Swimming pool
- Private territory
- Outdoor parking
- 0% installment
- Beachfront
- Elevator
- Playground
- Generator

- Number of apartments 173
- Floors: ground + 8
- Apartment types: 1+1, penthouses (2+1, 5+1).
- Apartment size: 54 m2 223 m2.

**Infrastructure of the complex:** outdoor pool (410 m2), jacuzzi, children's pool, playground, lobby, SPA (indoor pool, Turkish bath, steam room, sauna, massage rooms, VIP SPA ), gym, children's room, cinema, cafe.