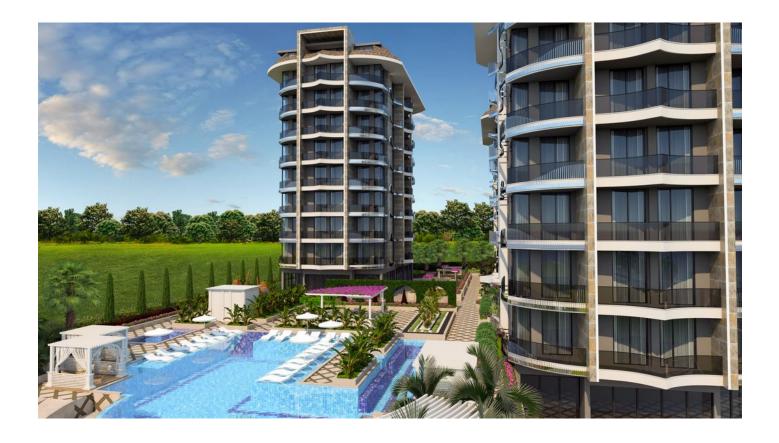

#### Description

Apartments by the sea in the area of Tosmur, Alanya.

Location:

- To the beach 100 meters
- To Migros 100 meters
- To the mountain river 375 meters

General information:

• Number of housings 3

- Number of apartments 173
- Floors: ground + 8
- Apartment types: 1+1, penthouses (2+1, 5+1).
- Apartment size: 54 m2 223 m2.

**Infrastructure of the complex:** outdoor pool (410 m2), jacuzzi, children's pool, playground, lobby, SPA (indoor pool, Turkish bath, steam room, sauna, massage rooms, VIP SPA ), gym, children's room, cinema, cafe.

**Features of the complex:** fenced area, bicycle park, 24/7 security, manager, Wi-Fi, satellite TV, ground and facade substructure, electric generator.

**Apartment set:** entrance steel door, video door, built-in furniture in the kitchen and bathrooms, built-in wardrobe in the corridor, full package of Siemens household appliances (refrigerator, dishwasher, cooking surface, oven, extractor, washing machine)air conditioning in each room, heated bathroom floors, shower cabins, plumbing, electric water heater