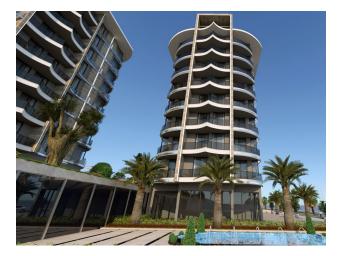

# Apartments by the sea in the area of Tosmur (01352)

#### Description

Apartments by the sea in the area of Tosmur, Alanya.

Location:

- To the beach 100 meters
- To Migros 100 meters
- To the mountain river 375 meters

General information:

• Number of housings 3

- Number of apartments 173
- Floors: ground + 8
- Apartment types: 1+1, penthouses (2+1, 5+1).
- Apartment size: 54 m2 223 m2.

**Infrastructure of the complex:** outdoor pool (410 m2), jacuzzi, children's pool, playground, lobby, SPA (indoor pool, Turkish bath, steam room, sauna, massage rooms, VIP SPA ), gym, children's room, cinema, cafe.