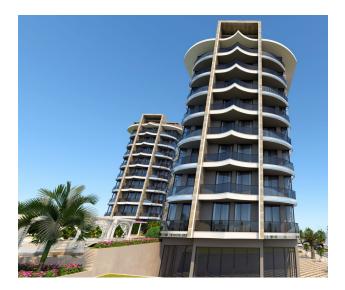

# Apartments by the sea in the area of Tosmur (01352)

#### Description

Apartments by the sea in the area of Tosmur, Alanya.

Location:

- To the beach 100 meters
- To Migros 100 meters
- To the mountain river 375 meters

General information:

• Number of housings 3

- Number of apartments 173
- Floors: ground + 8
- Apartment types: 1+1, penthouses (2+1, 5+1).
- Apartment size: 54 m2 223 m2.

**Infrastructure of the complex:** outdoor pool (410 m2), jacuzzi, children's pool, playground, lobby, SPA (indoor pool, Turkish bath, steam room, sauna, massage rooms, VIP SPA ), gym, children's room, cinema, cafe.