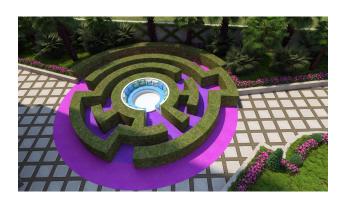

- Number of apartments 173
- Floors: ground + 8
- Apartment types: 1+1, penthouses (2+1, 5+1).
- Apartment size: 54 m2 223 m2.

**Infrastructure of the complex:** outdoor pool (410 m2), jacuzzi, children's pool, playground, lobby, SPA (indoor pool, Turkish bath, steam room, sauna, massage rooms, VIP SPA ), gym, children's room, cinema, cafe.