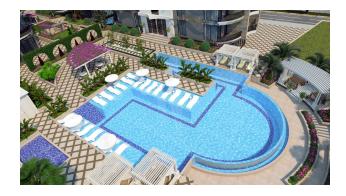

- Number of apartments 173
- Floors: ground + 8
- Apartment types: 1+1, penthouses (2+1, 5+1).
- Apartment size: 54 m2 223 m2.

**Infrastructure of the complex:** outdoor pool (410 m2), jacuzzi, children's pool, playground, lobby, SPA (indoor pool, Turkish bath, steam room, sauna, massage rooms, VIP SPA ), gym, children's room, cinema, cafe.