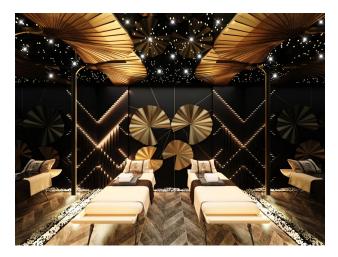

- Number of apartments 173
- Floors: ground + 8
- Apartment types: 1+1, penthouses (2+1, 5+1).
- Apartment size: 54 m2 223 m2.

**Infrastructure of the complex:** outdoor pool (410 m2), jacuzzi, children's pool, playground, lobby, SPA (indoor pool, Turkish bath, steam room, sauna, massage rooms, VIP SPA ), gym, children's room, cinema, cafe.