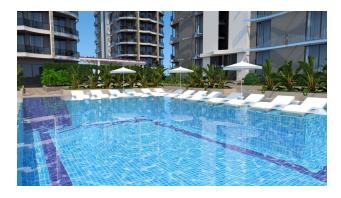

#### Options

- View of the city
- Panoramic view
- White goods
- Balcony/ Terrace
- Swimming pool
- Private territory
- Outdoor parking
- 0% installment
- Beachfront
- Elevator
- Playground
- Generator

- Number of apartments 173
- Floors: ground + 8
- Apartment types: 1+1, penthouses (2+1, 5+1).
- Apartment size: 54 m2 223 m2.

**Infrastructure of the complex:** outdoor pool (410 m2), jacuzzi, children's pool, playground, lobby, SPA (indoor pool, Turkish bath, steam room, sauna, massage rooms, VIP SPA ), gym, children's room, cinema, cafe.