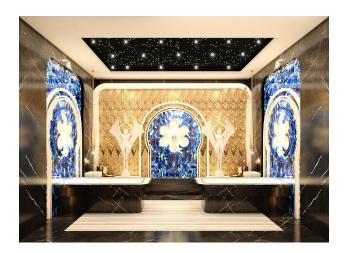

- Number of apartments 173
- Floors: ground + 8
- Apartment types: 1+1, penthouses (2+1, 5+1).
- Apartment size: 54 m2 223 m2.

**Infrastructure of the complex:** outdoor pool (410 m2), jacuzzi, children's pool, playground, lobby, SPA (indoor pool, Turkish bath, steam room, sauna, massage rooms, VIP SPA ), gym, children's room, cinema, cafe.