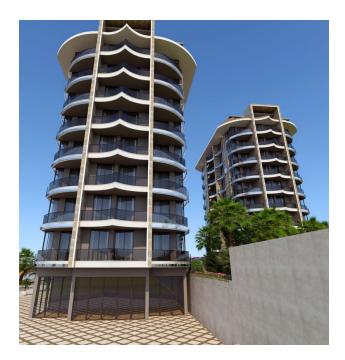

# Apartments by the sea in the area of Tosmur (01352)

#### Description

Apartments by the sea in the area of Tosmur, Alanya.

Location:

- To the beach 100 meters
- To Migros 100 meters
- To the mountain river 375 meters

General information:

• Number of housings 3

- Number of apartments 173
- Floors: ground + 8
- Apartment types: 1+1, penthouses (2+1, 5+1).
- Apartment size: 54 m2 223 m2.

**Infrastructure of the complex:** outdoor pool (410 m2), jacuzzi, children's pool, playground, lobby, SPA (indoor pool, Turkish bath, steam room, sauna, massage rooms, VIP SPA ), gym, children's room, cinema, cafe.