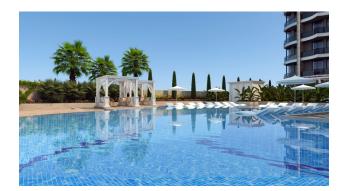

- Number of apartments 173
- Floors: ground + 8
- Apartment types: 1+1, penthouses (2+1, 5+1).
- Apartment size: 54 m2 223 m2.

**Infrastructure of the complex:** outdoor pool (410 m2), jacuzzi, children's pool, playground, lobby, SPA (indoor pool, Turkish bath, steam room, sauna, massage rooms, VIP SPA ), gym, children's room, cinema, cafe.