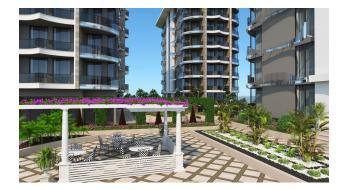

#### Options

- View of the city
- Panoramic view
- White goods
- Balcony/ Terrace
- Swimming pool
- Private territory
- Outdoor parking
- 0% installment
- Beachfront
- Elevator
- Playground
- Generator

- Number of apartments 173
- Floors: ground + 8
- Apartment types: 1+1, penthouses (2+1, 5+1).
- Apartment size: 54 m2 223 m2.

**Infrastructure of the complex:** outdoor pool (410 m2), jacuzzi, children's pool, playground, lobby, SPA (indoor pool, Turkish bath, steam room, sauna, massage rooms, VIP SPA ), gym, children's room, cinema, cafe.