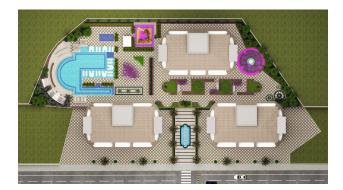

#### Description

Apartments by the sea in the area of Tosmur, Alanya.

Location:

- To the beach 100 meters
- To Migros 100 meters
- To the mountain river 375 meters

General information:

• Number of housings 3

- Number of apartments 173
- Floors: ground + 8
- Apartment types: 1+1, penthouses (2+1, 5+1).
- Apartment size: 54 m2 223 m2.

**Infrastructure of the complex:** outdoor pool (410 m2), jacuzzi, children's pool, playground, lobby, SPA (indoor pool, Turkish bath, steam room, sauna, massage rooms, VIP SPA ), gym, children's room, cinema, cafe.

**Features of the complex:** fenced area, bicycle park, 24/7 security, manager, Wi-Fi, satellite TV, ground and facade substructure, electric generator.

**Apartment set:** entrance steel door, video door, built-in furniture in the kitchen and bathrooms, built-in wardrobe in the corridor, full package of Siemens household appliances (refrigerator, dishwasher, cooking surface, oven, extractor, washing machine)air conditioning in each room, heated bathroom floors, shower cabins, plumbing, electric water heater