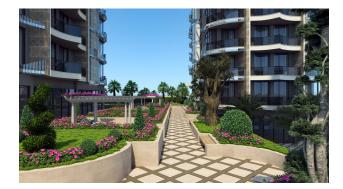

- Number of apartments 173
- Floors: ground + 8
- Apartment types: 1+1, penthouses (2+1, 5+1).
- Apartment size: 54 m2 223 m2.

**Infrastructure of the complex:** outdoor pool (410 m2), jacuzzi, children's pool, playground, lobby, SPA (indoor pool, Turkish bath, steam room, sauna, massage rooms, VIP SPA ), gym, children's room, cinema, cafe.

**Features of the complex:** fenced area, bicycle park, 24/7 security, manager, Wi-Fi, satellite TV, ground and facade substructure, electric generator.

**Apartment set:** entrance steel door, video door, built-in furniture in the kitchen and bathrooms, built-in wardrobe in the corridor, full package of Siemens household appliances (refrigerator, dishwasher, cooking surface, oven, extractor, washing machine)air conditioning in each room, heated bathroom floors, shower cabins, plumbing, electric water heater