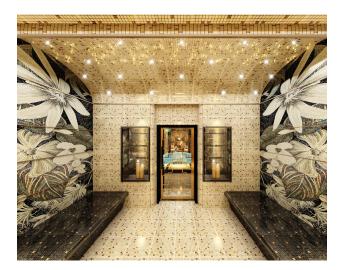

- Number of apartments 173
- Floors: ground + 8
- Apartment types: 1+1, penthouses (2+1, 5+1).
- Apartment size: 54 m2 223 m2.

**Infrastructure of the complex:** outdoor pool (410 m2), jacuzzi, children's pool, playground, lobby, SPA (indoor pool, Turkish bath, steam room, sauna, massage rooms, VIP SPA ), gym, children's room, cinema, cafe.