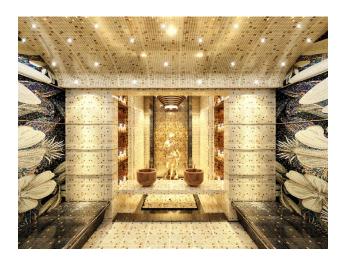

- Number of apartments 173
- Floors: ground + 8
- Apartment types: 1+1, penthouses (2+1, 5+1).
- Apartment size: 54 m2 223 m2.

**Infrastructure of the complex:** outdoor pool (410 m2), jacuzzi, children's pool, playground, lobby, SPA (indoor pool, Turkish bath, steam room, sauna, massage rooms, VIP SPA ), gym, children's room, cinema, cafe.