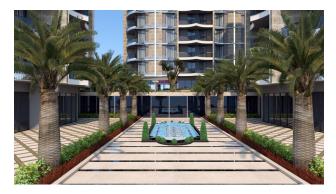

- Number of apartments 173
- Floors: ground + 8
- Apartment types: 1+1, penthouses (2+1, 5+1).
- Apartment size: 54 m2 223 m2.

**Infrastructure of the complex:** outdoor pool (410 m2), jacuzzi, children's pool, playground, lobby, SPA (indoor pool, Turkish bath, steam room, sauna, massage rooms, VIP SPA ), gym, children's room, cinema, cafe.