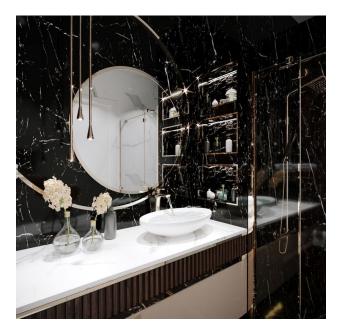

- Number of apartments 173
- Floors: ground + 8
- Apartment types: 1+1, penthouses (2+1, 5+1).
- Apartment size: 54 m2 223 m2.

**Infrastructure of the complex:** outdoor pool (410 m2), jacuzzi, children's pool, playground, lobby, SPA (indoor pool, Turkish bath, steam room, sauna, massage rooms, VIP SPA ), gym, children's room, cinema, cafe.

**Features of the complex:** fenced area, bicycle park, 24/7 security, manager, Wi-Fi, satellite TV, ground and facade substructure, electric generator.

**Apartment set:** entrance steel door, video door, built-in furniture in the kitchen and bathrooms, built-in wardrobe in the corridor, full package of Siemens household appliances (refrigerator, dishwasher, cooking surface, oven, extractor, washing machine)air conditioning in each room, heated bathroom floors, shower cabins, plumbing, electric water heater

#### **Photo gallery**