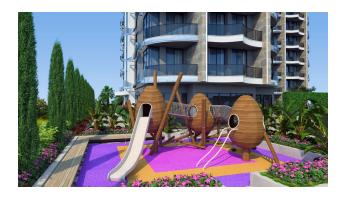

#### Options

- View of the city
- Panoramic view
- White goods
- Balcony/ Terrace
- Swimming pool
- Private territory
- Outdoor parking
- 0% installment
- Beachfront
- Elevator
- Playground
- Generator

- Number of apartments 173
- Floors: ground + 8
- Apartment types: 1+1, penthouses (2+1, 5+1).
- Apartment size: 54 m2 223 m2.

**Infrastructure of the complex:** outdoor pool (410 m2), jacuzzi, children's pool, playground, lobby, SPA (indoor pool, Turkish bath, steam room, sauna, massage rooms, VIP SPA ), gym, children's room, cinema, cafe.