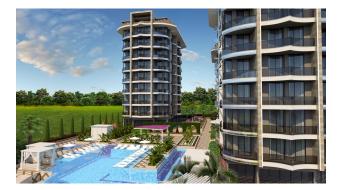

- Number of apartments 173
- Floors: ground + 8
- Apartment types: 1+1, penthouses (2+1, 5+1).
- Apartment size: 54 m2 223 m2.

**Infrastructure of the complex:** outdoor pool (410 m2), jacuzzi, children's pool, playground, lobby, SPA (indoor pool, Turkish bath, steam room, sauna, massage rooms, VIP SPA ), gym, children's room, cinema, cafe.