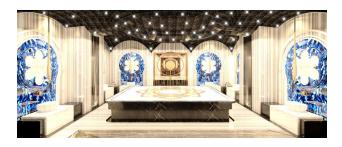

- Number of apartments 173
- Floors: ground + 8
- Apartment types: 1+1, penthouses (2+1, 5+1).
- Apartment size: 54 m2 223 m2.

**Infrastructure of the complex:** outdoor pool (410 m2), jacuzzi, children's pool, playground, lobby, SPA (indoor pool, Turkish bath, steam room, sauna, massage rooms, VIP SPA ), gym, children's room, cinema, cafe.