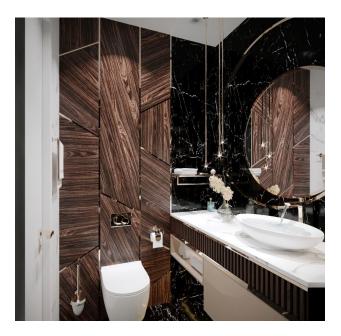

- Number of apartments 173
- Floors: ground + 8
- Apartment types: 1+1, penthouses (2+1, 5+1).
- Apartment size: 54 m2 223 m2.

**Infrastructure of the complex:** outdoor pool (410 m2), jacuzzi, children's pool, playground, lobby, SPA (indoor pool, Turkish bath, steam room, sauna, massage rooms, VIP SPA ), gym, children's room, cinema, cafe.

**Features of the complex:** fenced area, bicycle park, 24/7 security, manager, Wi-Fi, satellite TV, ground and facade substructure, electric generator.

**Apartment set:** entrance steel door, video door, built-in furniture in the kitchen and bathrooms, built-in wardrobe in the corridor, full package of Siemens household appliances (refrigerator, dishwasher, cooking surface, oven, extractor, washing machine)air conditioning in each room, heated bathroom floors, shower cabins, plumbing, electric water heater

#### **Photo gallery**