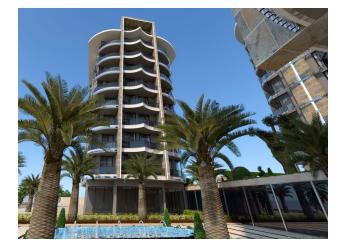

# Apartments by the sea in the area of Tosmur (01352)

#### Description

Apartments by the sea in the area of Tosmur, Alanya.

Location:

- To the beach 100 meters
- To Migros 100 meters
- To the mountain river 375 meters

General information:

• Number of housings 3

- Number of apartments 173
- Floors: ground + 8
- Apartment types: 1+1, penthouses (2+1, 5+1).
- Apartment size: 54 m2 223 m2.

**Infrastructure of the complex:** outdoor pool (410 m2), jacuzzi, children's pool, playground, lobby, SPA (indoor pool, Turkish bath, steam room, sauna, massage rooms, VIP SPA ), gym, children's room, cinema, cafe.