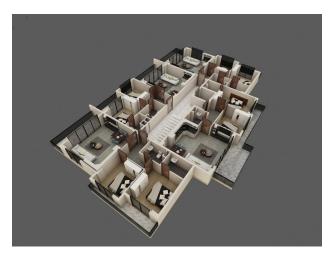

## **Photo gallery**

©= NORMAL KAT PLANI ( 0.00,+3.30,+6,60KOTU ) ÖLÇEK : 1 / 50

3.KAT PLANI ( +11.40 KOTU ) ÖLÇEK : 1 / 50