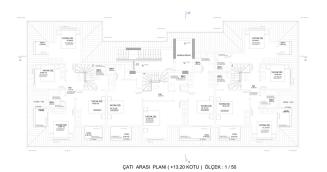

## **Photo gallery**

©= NORMAL KAT PLANI ( 0.00,+3.30,+6,60KOTU ) ÖLÇEK : 1 / 50

3.KAT PLANI ( +11.40 KOTU ) ÖLÇEK : 1 / 50