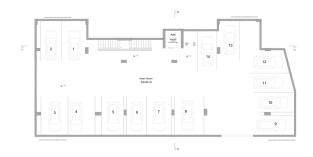

## **Photo gallery**

©= NORMAL KAT PLANI ( 0.00,+3.30,+6,60KOTU ) ÖLÇEK : 1 / 50

3.KAT PLANI ( +11.40 KOTU ) ÖLÇEK : 1 / 50