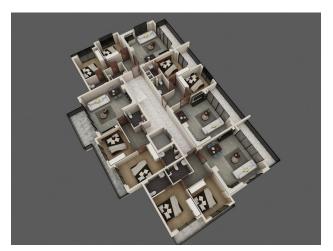

## **Photo gallery**

©= NORMAL KAT PLANI ( 0.00,+3.30,+6,60KOTU ) ÖLÇEK : 1 / 50

3.KAT PLANI ( +11.40 KOTU ) ÖLÇEK : 1 / 50