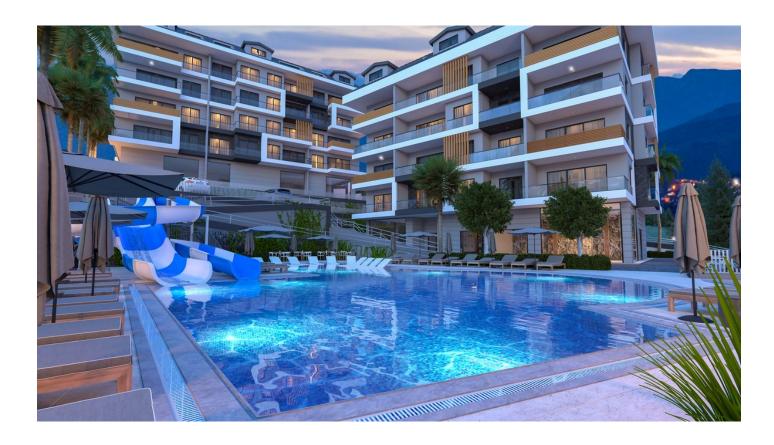

#### **General characteristics:**

- Swimming pool
- Children's park

- Indoor playground
- Caretaker, Kapidzhi
- Barbecue areas
- Surveillance cameras
- Generator
- Open and closed parking
- Aquapark
- Fitness

#### End date: 04/15/2023

Our project is on the bypass road of Alanya, on the 2595 block and 6 sections. In an area of 4538 m<sup>2</sup>. Antares City.

🛛 12 sq. 2 + 1

- 9 sq. 2 + 1 with a separate kitchen
- 12 sq. 3 + 1 with a separate kitchen
- 5 sq. 3 + 1 with separate kitchen (duplex)
- 2 sq. 4 + 1 with separate kitchen (duplex)
- 🛛 4 sq. 5 + 1 with separate kitchen (duplex)