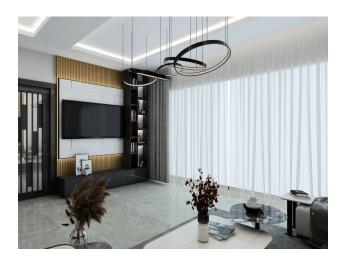

#### Characteristics of the apartment:

- Kitchen Cabinet
- Built-in bathroom set
- Ceramic flooring
- Concealed LED lighting in ceilings
- Sound and heat-insulated window system
- Quality wooden doors between rooms
- Cable and satellite TV system
- Videos intercom
- steel door
- Wi-Fi