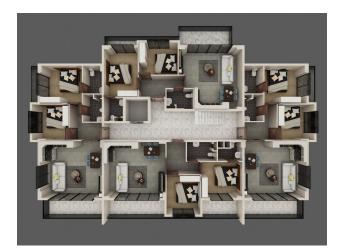

## **Photo gallery**

©= NORMAL KAT PLANI ( 0.00,+3.30,+6,60KOTU ) ÖLÇEK : 1 / 50

3.KAT PLANI ( +11.40 KOTU ) ÖLÇEK : 1 / 50