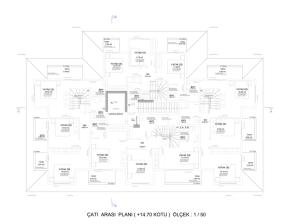

## **Photo gallery**

©= NORMAL KAT PLANI ( 0.00,+3.30,+6,60KOTU ) ÖLÇEK : 1 / 50

3.KAT PLANI ( +11.40 KOTU ) ÖLÇEK : 1 / 50