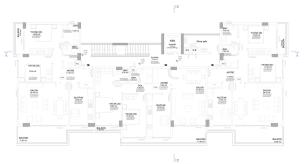

## **Photo gallery**

©= NORMAL KAT PLANI ( 0.00,+3.30,+6,60KOTU ) ÖLÇEK : 1 / 50

3.KAT PLANI ( +11.40 KOTU ) ÖLÇEK : 1 / 50