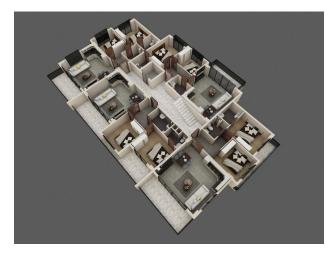

## **Photo gallery**

©= NORMAL KAT PLANI ( 0.00,+3.30,+6,60KOTU ) ÖLÇEK : 1 / 50

3.KAT PLANI ( +11.40 KOTU ) ÖLÇEK : 1 / 50