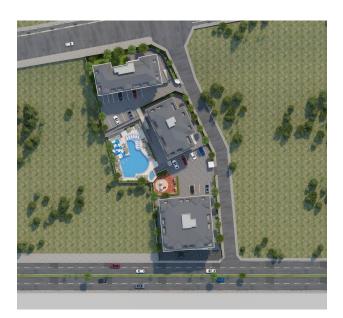

#### End date: 04/15/2023

Our project is on the bypass road of Alanya, on the 2595 block and 6 sections. In an area of 4538 m<sup>2</sup>. Antares City.

🛛 12 sq. 2 + 1

- 9 sq. 2 + 1 with a separate kitchen
- 12 sq. 3 + 1 with a separate kitchen
- 5 sq. 3 + 1 with separate kitchen (duplex)
- 2 sq. 4 + 1 with separate kitchen (duplex)
- 🛛 4 sq. 5 + 1 with separate kitchen (duplex)

#### **General characteristics:**

- Swimming pool
- Children's park

- Indoor playground
- Caretaker, Kapidzhi
- Barbecue areas
- Surveillance cameras
- Generator
- Open and closed parking
- Aquapark
- Fitness