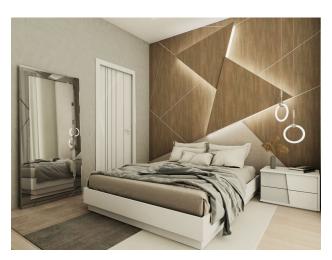

#### Characteristics of the apartment:

- Kitchen Cabinet
- Built-in bathroom set
- Ceramic flooring
- Concealed LED lighting in ceilings
- Sound and heat-insulated window system
- Quality wooden doors between rooms
- Cable and satellite TV system
- Videos intercom
- steel door
- Wi-Fi