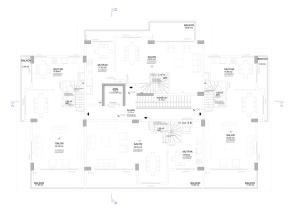

## **Photo gallery**

©= NORMAL KAT PLANI ( 0.00,+3.30,+6,60KOTU ) ÖLÇEK : 1 / 50

3.KAT PLANI ( +11.40 KOTU ) ÖLÇEK : 1 / 50