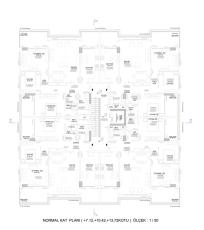

## **Photo gallery**

©= NORMAL KAT PLANI ( 0.00,+3.30,+6,60KOTU ) ÖLÇEK : 1 / 50

3.KAT PLANI ( +11.40 KOTU ) ÖLÇEK : 1 / 50