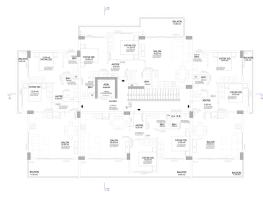

## **Photo gallery**

©= NORMAL KAT PLANI ( 0.00,+3.30,+6,60KOTU ) ÖLÇEK : 1 / 50

3.KAT PLANI ( +11.40 KOTU ) ÖLÇEK : 1 / 50