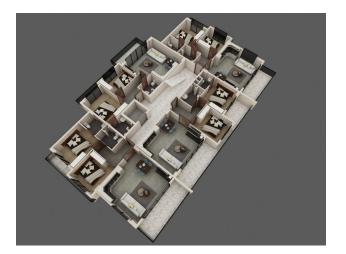

## **Photo gallery**

©= NORMAL KAT PLANI ( 0.00,+3.30,+6,60KOTU ) ÖLÇEK : 1 / 50

3.KAT PLANI ( +11.40 KOTU ) ÖLÇEK : 1 / 50