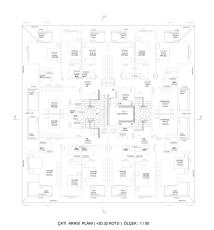

## **Photo gallery**

©= NORMAL KAT PLANI ( 0.00,+3.30,+6,60KOTU ) ÖLÇEK : 1 / 50

3.KAT PLANI ( +11.40 KOTU ) ÖLÇEK : 1 / 50