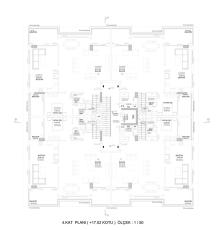

## **Photo gallery**

©= NORMAL KAT PLANI ( 0.00,+3.30,+6,60KOTU ) ÖLÇEK : 1 / 50

3.KAT PLANI ( +11.40 KOTU ) ÖLÇEK : 1 / 50