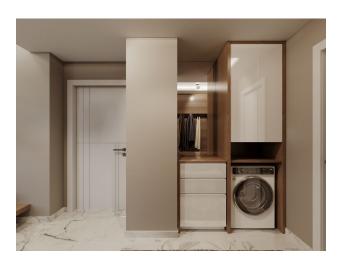

## **Characteristics of the apartments:**

- Aluminum and glass railings
- aluminum windows
- Sliding windows with thermal protection
- Sliding balcony doors
- Suspended ceilings with spot and LED lighting
- MDF kitchen furniture
- Granite and marble kitchen countertops
- Walls above black glass countertops

- Shower cabin first quality
- MDF bathroom furniture
- Suspended ceiling
- Wardrobe
- Metal door with modern design
- MDF interior doors
- Floor covering tiles