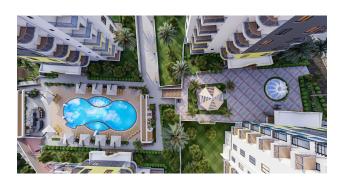

## **Everything is here!**

What if everything you dream of was in your apartment complex? Outdoor and indoor pools, vitamin bar, gym, sauna, Turkish bath, steam rooms, jacuzzi, massage rooms, parking lot, basketball court, playground, water park, playgrounds, and much more. All you need to do in this complex is to live the way you want!

#### Infrastructure:

- Gym
- Turkish sauna
- SPA: Sauna, Steam room, Jacuzzi
- massage room
- Indoor pool
- Swimming pool
- Children's swimming pool
- Outdoor and indoor playgrounds

- Gazebos for relaxation
- Barbecue areas
- vitamin bar
- Wireless Internet (Wi-Fi)
- Satellite TV
- Generator
- Doorman / Gardener
- The central water treatment system
- parking
- 24/7 security and video surveillance system