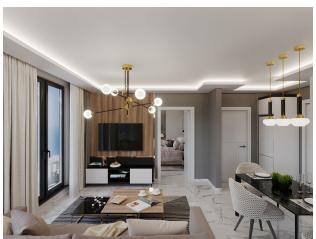

## **Characteristics of the apartments:**

- Aluminum and glass railings
- aluminum windows
- Sliding windows with thermal protection
- Sliding balcony doors
- Suspended ceilings with spot and LED lighting
- MDF kitchen furniture
- Granite and marble kitchen countertops
- Walls above black glass countertops