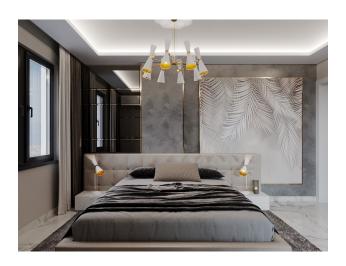

## **Characteristics of the apartments:**

- Aluminum and glass railings
- aluminum windows
- Sliding windows with thermal protection
- Sliding balcony doors
- Suspended ceilings with spot and LED lighting
- MDF kitchen furniture
- Granite and marble kitchen countertops
- Walls above black glass countertops

- Shower cabin first quality
- MDF bathroom furniture
- Suspended ceiling
- Wardrobe
- Metal door with modern design
- MDF interior doors
- Floor covering tiles