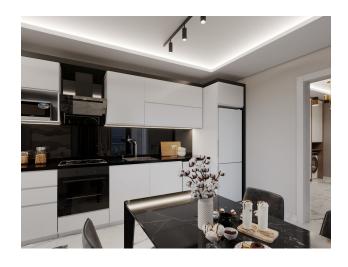

## **Characteristics of the apartments:**

- Aluminum and glass railings
- aluminum windows
- Sliding windows with thermal protection
- Sliding balcony doors
- Suspended ceilings with spot and LED lighting
- MDF kitchen furniture
- Granite and marble kitchen countertops
- Walls above black glass countertops

- Shower cabin first quality
- MDF bathroom furniture
- Suspended ceiling
- Wardrobe
- Metal door with modern design
- MDF interior doors
- Floor covering tiles