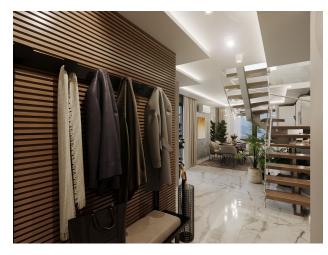

## **Characteristics of the apartments:**

- Aluminum and glass railings
- aluminum windows
- Sliding windows with thermal protection
- Sliding balcony doors
- Suspended ceilings with spot and LED lighting
- MDF kitchen furniture
- Granite and marble kitchen countertops
- Walls above black glass countertops

- Shower cabin first quality
- MDF bathroom furniture
- Suspended ceiling
- Wardrobe
- Metal door with modern design
- MDF interior doors
- Floor covering tiles