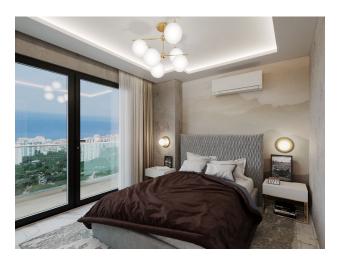

## **Characteristics of the apartments:**

- Aluminum and glass railings
- aluminum windows
- Sliding windows with thermal protection
- Sliding balcony doors
- Suspended ceilings with spot and LED lighting
- MDF kitchen furniture
- Granite and marble kitchen countertops
- Walls above black glass countertops

- Shower cabin first quality
- MDF bathroom furniture
- Suspended ceiling
- Wardrobe
- Metal door with modern design
- MDF interior doors
- Floor covering tiles