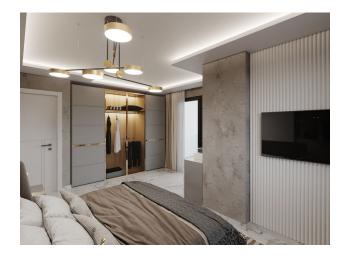

## **Characteristics of the apartments:**

- Aluminum and glass railings
- aluminum windows
- Sliding windows with thermal protection
- Sliding balcony doors
- Suspended ceilings with spot and LED lighting
- MDF kitchen furniture
- Granite and marble kitchen countertops
- Walls above black glass countertops

- Shower cabin first quality
- MDF bathroom furniture
- Suspended ceiling
- Wardrobe
- Metal door with modern design
- MDF interior doors
- Floor covering tiles