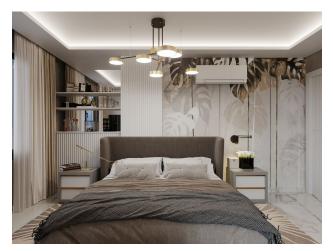

## **Characteristics of the apartments:**

- Aluminum and glass railings
- aluminum windows
- Sliding windows with thermal protection
- Sliding balcony doors
- Suspended ceilings with spot and LED lighting
- MDF kitchen furniture
- Granite and marble kitchen countertops
- Walls above black glass countertops

- Shower cabin first quality
- MDF bathroom furniture
- Suspended ceiling
- Wardrobe
- Metal door with modern design
- MDF interior doors
- Floor covering tiles