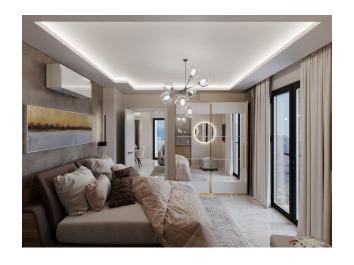

## **Characteristics of the apartments:**

- Aluminum and glass railings
- aluminum windows
- Sliding windows with thermal protection
- Sliding balcony doors
- Suspended ceilings with spot and LED lighting
- MDF kitchen furniture
- Granite and marble kitchen countertops
- Walls above black glass countertops

- Shower cabin first quality
- MDF bathroom furniture
- Suspended ceiling
- Wardrobe
- Metal door with modern design
- MDF interior doors
- Floor covering tiles