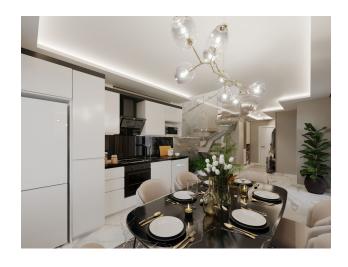

## **Characteristics of the apartments:**

- Aluminum and glass railings
- aluminum windows
- Sliding windows with thermal protection
- Sliding balcony doors
- Suspended ceilings with spot and LED lighting
- MDF kitchen furniture
- Granite and marble kitchen countertops
- Walls above black glass countertops

- Shower cabin first quality
- MDF bathroom furniture
- Suspended ceiling
- Wardrobe
- Metal door with modern design
- MDF interior doors
- Floor covering tiles