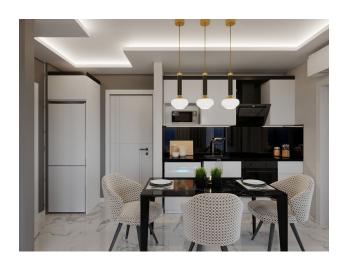

## **Characteristics of the apartments:**

- Aluminum and glass railings
- aluminum windows
- Sliding windows with thermal protection
- Sliding balcony doors
- Suspended ceilings with spot and LED lighting
- MDF kitchen furniture
- Granite and marble kitchen countertops
- Walls above black glass countertops

- Shower cabin first quality
- MDF bathroom furniture
- Suspended ceiling
- Wardrobe
- Metal door with modern design
- MDF interior doors
- Floor covering tiles