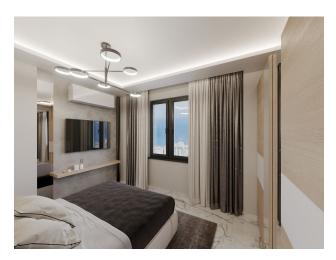

## **Characteristics of the apartments:**

- Aluminum and glass railings
- aluminum windows
- Sliding windows with thermal protection
- Sliding balcony doors
- Suspended ceilings with spot and LED lighting
- MDF kitchen furniture
- Granite and marble kitchen countertops
- Walls above black glass countertops

- Shower cabin first quality
- MDF bathroom furniture
- Suspended ceiling
- Wardrobe
- Metal door with modern design
- MDF interior doors
- Floor covering tiles