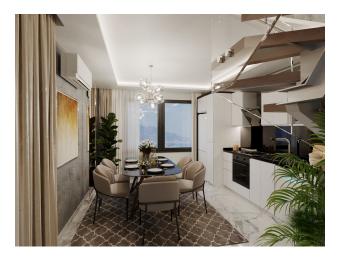

## **Characteristics of the apartments:**

- Aluminum and glass railings
- aluminum windows
- Sliding windows with thermal protection
- Sliding balcony doors
- Suspended ceilings with spot and LED lighting
- MDF kitchen furniture
- Granite and marble kitchen countertops
- Walls above black glass countertops

- Shower cabin first quality
- MDF bathroom furniture
- Suspended ceiling
- Wardrobe
- Metal door with modern design
- MDF interior doors
- Floor covering tiles