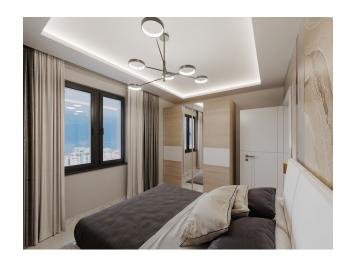

## **Characteristics of the apartments:**

- Aluminum and glass railings
- aluminum windows
- Sliding windows with thermal protection
- Sliding balcony doors
- Suspended ceilings with spot and LED lighting
- MDF kitchen furniture
- Granite and marble kitchen countertops
- Walls above black glass countertops

- Shower cabin first quality
- MDF bathroom furniture
- Suspended ceiling
- Wardrobe
- Metal door with modern design
- MDF interior doors
- Floor covering tiles