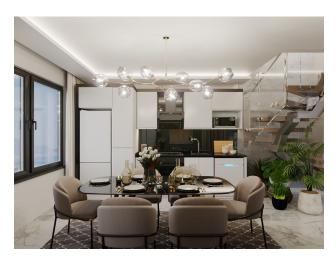

## **Characteristics of the apartments:**

- Aluminum and glass railings
- aluminum windows
- Sliding windows with thermal protection
- Sliding balcony doors
- Suspended ceilings with spot and LED lighting
- MDF kitchen furniture
- Granite and marble kitchen countertops
- Walls above black glass countertops

- Shower cabin first quality
- MDF bathroom furniture
- Suspended ceiling
- Wardrobe
- Metal door with modern design
- MDF interior doors
- Floor covering tiles