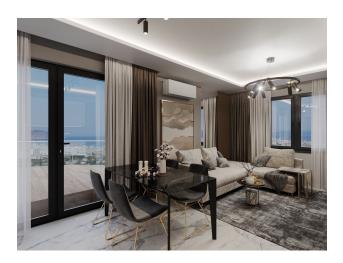

## **Characteristics of the apartments:**

- Aluminum and glass railings
- aluminum windows
- Sliding windows with thermal protection
- Sliding balcony doors
- Suspended ceilings with spot and LED lighting
- MDF kitchen furniture
- Granite and marble kitchen countertops
- Walls above black glass countertops

- Shower cabin first quality
- MDF bathroom furniture
- Suspended ceiling
- Wardrobe
- Metal door with modern design
- MDF interior doors
- Floor covering tiles