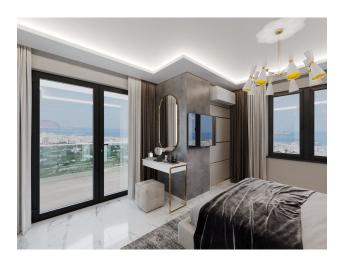

## **Characteristics of the apartments:**

- Aluminum and glass railings
- aluminum windows
- Sliding windows with thermal protection
- Sliding balcony doors
- Suspended ceilings with spot and LED lighting
- MDF kitchen furniture
- Granite and marble kitchen countertops
- Walls above black glass countertops

- Shower cabin first quality
- MDF bathroom furniture
- Suspended ceiling
- Wardrobe
- Metal door with modern design
- MDF interior doors
- Floor covering tiles