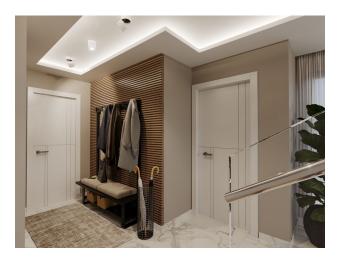

## **Characteristics of the apartments:**

- Aluminum and glass railings
- aluminum windows
- Sliding windows with thermal protection
- Sliding balcony doors
- Suspended ceilings with spot and LED lighting
- MDF kitchen furniture
- Granite and marble kitchen countertops
- Walls above black glass countertops

- Shower cabin first quality
- MDF bathroom furniture
- Suspended ceiling
- Wardrobe
- Metal door with modern design
- MDF interior doors
- Floor covering tiles