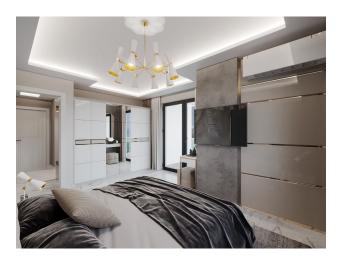

## **Characteristics of the apartments:**

- Aluminum and glass railings
- aluminum windows
- Sliding windows with thermal protection
- Sliding balcony doors
- Suspended ceilings with spot and LED lighting
- MDF kitchen furniture
- Granite and marble kitchen countertops
- Walls above black glass countertops

- Shower cabin first quality
- MDF bathroom furniture
- Suspended ceiling
- Wardrobe
- Metal door with modern design
- MDF interior doors
- Floor covering tiles