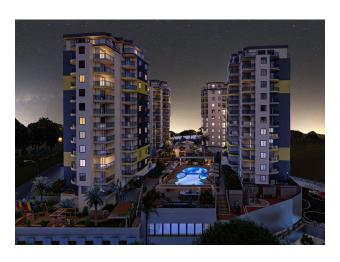

# **Description**

The new project is in the Mahmutlar area. On a plot of 10,463 m2, there are 4 blocks designed for 206 apartments. Each apartment has two balconies. A well-maintained green garden and outdoor recreation areas, a beautiful view from the balcony that you can't get enough of, and

#### We've raised the bar!

Situated among the best investment projects in the region, this complex has architectural details that, thanks to the choice of luxury materials, will make even its worthy neighbors jealous.