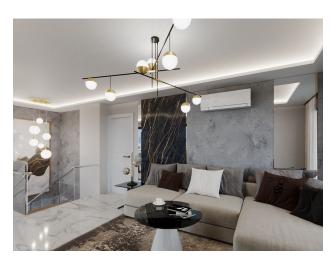

## **Characteristics of the apartments:**

- Aluminum and glass railings
- aluminum windows
- Sliding windows with thermal protection
- Sliding balcony doors
- Suspended ceilings with spot and LED lighting
- MDF kitchen furniture
- Granite and marble kitchen countertops
- Walls above black glass countertops

- Shower cabin first quality
- MDF bathroom furniture
- Suspended ceiling
- Wardrobe
- Metal door with modern design
- MDF interior doors
- Floor covering tiles