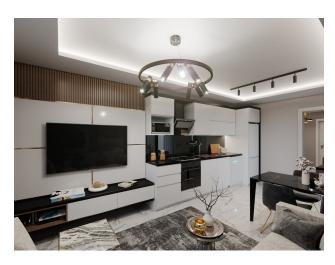

## **Characteristics of the apartments:**

- Aluminum and glass railings
- aluminum windows
- Sliding windows with thermal protection
- Sliding balcony doors
- Suspended ceilings with spot and LED lighting
- MDF kitchen furniture
- Granite and marble kitchen countertops
- Walls above black glass countertops

- Shower cabin first quality
- MDF bathroom furniture
- Suspended ceiling
- Wardrobe
- Metal door with modern design
- MDF interior doors
- Floor covering tiles