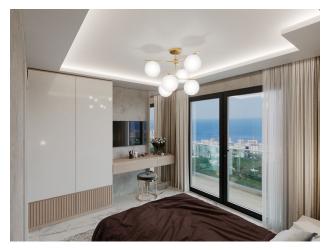

## **Characteristics of the apartments:**

- Aluminum and glass railings
- aluminum windows
- Sliding windows with thermal protection
- Sliding balcony doors
- Suspended ceilings with spot and LED lighting
- MDF kitchen furniture
- Granite and marble kitchen countertops
- Walls above black glass countertops

- Shower cabin first quality
- MDF bathroom furniture
- Suspended ceiling
- Wardrobe
- Metal door with modern design
- MDF interior doors
- Floor covering tiles