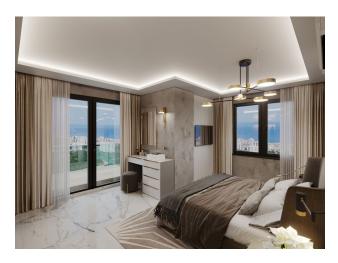

## **Characteristics of the apartments:**

- Aluminum and glass railings
- aluminum windows
- Sliding windows with thermal protection
- Sliding balcony doors
- Suspended ceilings with spot and LED lighting
- MDF kitchen furniture
- Granite and marble kitchen countertops
- Walls above black glass countertops

- Shower cabin first quality
- MDF bathroom furniture
- Suspended ceiling
- Wardrobe
- Metal door with modern design
- MDF interior doors
- Floor covering tiles