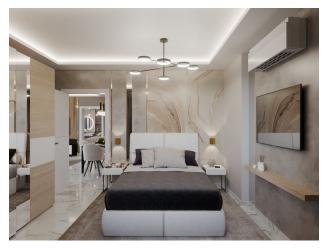

## **Characteristics of the apartments:**

- Aluminum and glass railings
- aluminum windows
- Sliding windows with thermal protection
- Sliding balcony doors
- Suspended ceilings with spot and LED lighting
- MDF kitchen furniture
- Granite and marble kitchen countertops
- Walls above black glass countertops

- Shower cabin first quality
- MDF bathroom furniture
- Suspended ceiling
- Wardrobe
- Metal door with modern design
- MDF interior doors
- Floor covering tiles