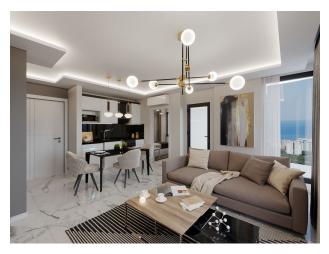

## **Characteristics of the apartments:**

- Aluminum and glass railings
- aluminum windows
- Sliding windows with thermal protection
- Sliding balcony doors
- Suspended ceilings with spot and LED lighting
- MDF kitchen furniture
- Granite and marble kitchen countertops
- Walls above black glass countertops