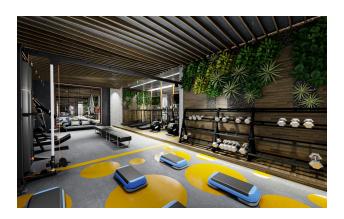

## **Everything is here!**

What if everything you dream of was in your apartment complex? Outdoor and indoor pools, vitamin bar, gym, sauna, Turkish bath, steam rooms, jacuzzi, massage rooms, parking lot, basketball court, playground, water park, playgrounds, and much more. All you need to do in this complex is to live the way you want!

#### Infrastructure:

- Gym
- Turkish sauna
- SPA: Sauna, Steam room, Jacuzzi
- massage room
- Indoor pool
- Swimming pool
- Children's swimming pool
- Outdoor and indoor playgrounds

- Gazebos for relaxation
- Barbecue areas
- vitamin bar
- Wireless Internet (Wi-Fi)
- Satellite TV
- Generator
- Doorman / Gardener
- The central water treatment system
- parking
- 24/7 security and video surveillance system

## Start your day energetically and in good shape.

Every day you will swim in the indoor or outdoor pool, wake up in the morning, you can go down to the gym and start a new day in a wonderful mood.