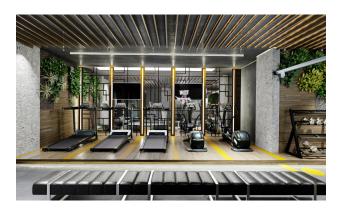

#### Infrastructure:

- Gym
- Turkish sauna
- SPA: Sauna, Steam room, Jacuzzi
- massage room
- Indoor pool
- Swimming pool
- Children's swimming pool
- Outdoor and indoor playgrounds

- Gazebos for relaxation
- Barbecue areas
- vitamin bar
- Wireless Internet (Wi-Fi)
- Satellite TV
- Generator
- Doorman / Gardener
- The central water treatment system
- parking
- 24/7 security and video surveillance system

## Start your day energetically and in good shape.

Every day you will swim in the indoor or outdoor pool, wake up in the morning, you can go down to the gym and start a new day in a wonderful mood.