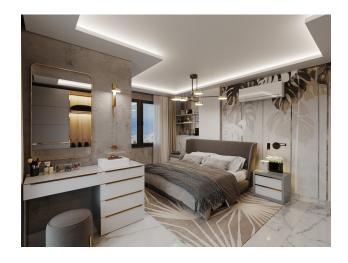

## **Characteristics of the apartments:**

- Aluminum and glass railings
- aluminum windows
- Sliding windows with thermal protection
- Sliding balcony doors
- Suspended ceilings with spot and LED lighting
- MDF kitchen furniture
- Granite and marble kitchen countertops
- Walls above black glass countertops

- Shower cabin first quality
- MDF bathroom furniture
- Suspended ceiling
- Wardrobe
- Metal door with modern design
- MDF interior doors
- Floor covering tiles