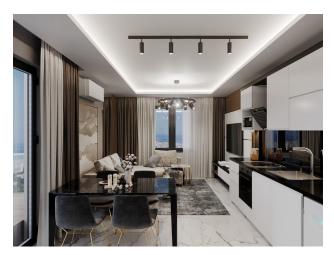

## **Characteristics of the apartments:**

- Aluminum and glass railings
- aluminum windows
- Sliding windows with thermal protection
- Sliding balcony doors
- Suspended ceilings with spot and LED lighting
- MDF kitchen furniture
- Granite and marble kitchen countertops
- Walls above black glass countertops

- Shower cabin first quality
- MDF bathroom furniture
- Suspended ceiling
- Wardrobe
- Metal door with modern design
- MDF interior doors
- Floor covering tiles