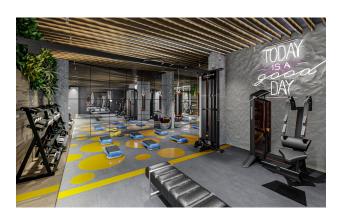

#### Infrastructure:

- Gym
- Turkish sauna
- SPA: Sauna, Steam room, Jacuzzi
- massage room
- Indoor pool
- Swimming pool
- Children's swimming pool
- Outdoor and indoor playgrounds

- Gazebos for relaxation
- Barbecue areas
- vitamin bar
- Wireless Internet (Wi-Fi)
- Satellite TV
- Generator
- Doorman / Gardener
- The central water treatment system
- parking
- 24/7 security and video surveillance system

## Start your day energetically and in good shape.

Every day you will swim in the indoor or outdoor pool, wake up in the morning, you can go down to the gym and start a new day in a wonderful mood.