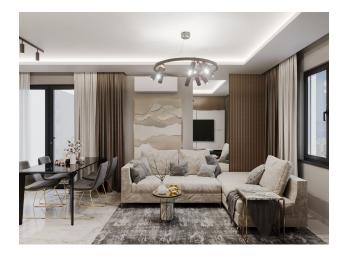

## **Characteristics of the apartments:**

- Aluminum and glass railings
- aluminum windows
- Sliding windows with thermal protection
- Sliding balcony doors
- Suspended ceilings with spot and LED lighting
- MDF kitchen furniture
- Granite and marble kitchen countertops
- Walls above black glass countertops

- Shower cabin first quality
- MDF bathroom furniture
- Suspended ceiling
- Wardrobe
- Metal door with modern design
- MDF interior doors
- Floor covering tiles