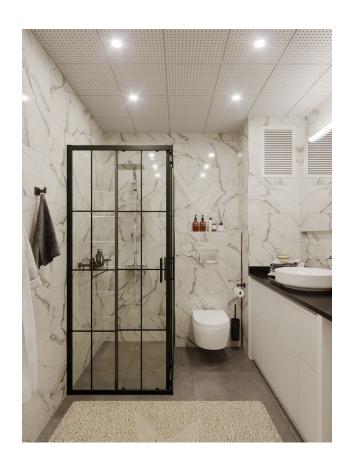

- Shower cabin first quality
- MDF bathroom furniture
- Suspended ceiling
- Wardrobe
- Metal door with modern design
- MDF interior doors
- Floor covering tiles