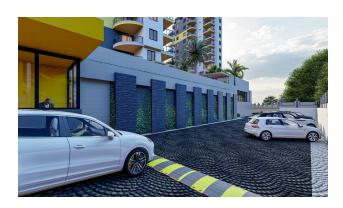

#### Infrastructure:

- Gym
- Turkish sauna
- SPA: Sauna, Steam room, Jacuzzi
- massage room
- Indoor pool
- Swimming pool
- Children's swimming pool
- Outdoor and indoor playgrounds

- Gazebos for relaxation
- Barbecue areas
- vitamin bar
- Wireless Internet (Wi-Fi)
- Satellite TV
- Generator
- Doorman / Gardener
- The central water treatment system
- parking
- 24/7 security and video surveillance system