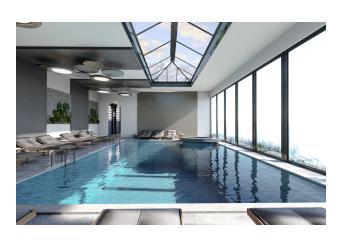

## **Everything is here!**

What if everything you dream of was in your apartment complex? Outdoor and indoor pools, vitamin bar, gym, sauna, Turkish bath, steam rooms, jacuzzi, massage rooms, parking lot, basketball court, playground, water park, playgrounds, and much more. All you need to do in this complex is to live the way you want!

#### Infrastructure:

- Gym
- Turkish sauna
- SPA: Sauna, Steam room, Jacuzzi
- massage room
- Indoor pool
- Swimming pool
- Children's swimming pool
- Outdoor and indoor playgrounds

- Gazebos for relaxation
- Barbecue areas
- vitamin bar
- Wireless Internet (Wi-Fi)
- Satellite TV
- Generator
- Doorman / Gardener
- The central water treatment system
- parking
- 24/7 security and video surveillance system

#### Summer never ends here!

Thanks to the wide pools and rich landscape, you can feel like on vacation without even leaving your home.