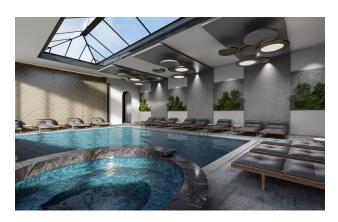

## **Everything is here!**

What if everything you dream of was in your apartment complex? Outdoor and indoor pools, vitamin bar, gym, sauna, Turkish bath, steam rooms, jacuzzi, massage rooms, parking lot, basketball court, playground, water park, playgrounds, and much more. All you need to do in this complex is to live the way you want!

#### Infrastructure:

- Gym
- Turkish sauna
- SPA: Sauna, Steam room, Jacuzzi
- massage room
- Indoor pool
- Swimming pool
- Children's swimming pool
- Outdoor and indoor playgrounds

- Gazebos for relaxation
- Barbecue areas
- vitamin bar
- Wireless Internet (Wi-Fi)
- Satellite TV
- Generator
- Doorman / Gardener
- The central water treatment system
- parking
- 24/7 security and video surveillance system

#### Summer never ends here!

Thanks to the wide pools and rich landscape, you can feel like on vacation without even leaving your home.