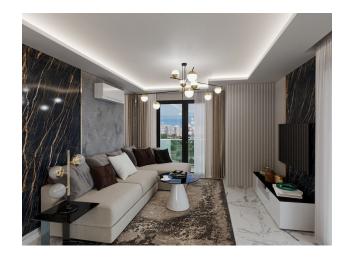

## **Characteristics of the apartments:**

- Aluminum and glass railings
- aluminum windows
- Sliding windows with thermal protection
- Sliding balcony doors
- Suspended ceilings with spot and LED lighting
- MDF kitchen furniture
- Granite and marble kitchen countertops
- Walls above black glass countertops

- Shower cabin first quality
- MDF bathroom furniture
- Suspended ceiling
- Wardrobe
- Metal door with modern design
- MDF interior doors
- Floor covering tiles