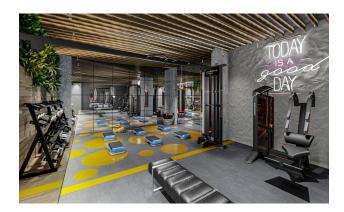

#### **Everything is here!**

What if everything you dream of was in your apartment complex? Outdoor and indoor pools, vitamin bar, gym, sauna, Turkish bath, steam rooms, jacuzzi, massage rooms, parking lot, basketball court, playground, water park, playgrounds, and much more. All you need to do in this complex is to live the way you want!

#### Infrastructure:

- Gym
- Turkish sauna
- SPA: Sauna, Steam room, Jacuzzi
- massage room
- Indoor pool
- Swimming pool
- Children's swimming pool
- Outdoor and indoor playgrounds

- Gazebos for relaxation
- Barbecue areas
- vitamin bar
- Wireless Internet (Wi-Fi)
- Satellite TV
- Generator
- Doorman / Gardener
- The central water treatment system
- parking
- 24/7 security and video surveillance system

#### Start your day energetically and in good shape.

Every day you will swim in the indoor or outdoor pool, wake up in the morning, you can go down to the gym and start a new day in a wonderful mood.