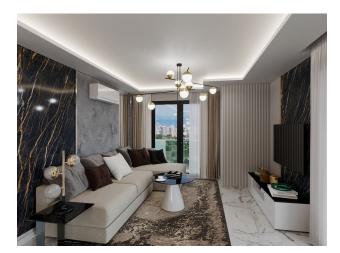

#### Characteristics of the apartments:

- Aluminum and glass railings
- aluminum windows
- Sliding windows with thermal protection
- Sliding balcony doors
- Suspended ceilings with spot and LED lighting
- MDF kitchen furniture
- Granite and marble kitchen countertops
- Walls above black glass countertops

- Shower cabin first quality
- MDF bathroom furniture
- Suspended ceiling
- Wardrobe
- Metal door with modern design
- MDF interior doors
- Floor covering tiles