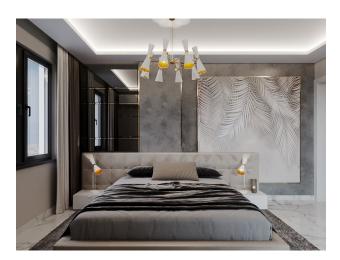

#### Characteristics of the apartments:

- Aluminum and glass railings
- aluminum windows
- Sliding windows with thermal protection
- Sliding balcony doors
- Suspended ceilings with spot and LED lighting
- MDF kitchen furniture
- Granite and marble kitchen countertops
- Walls above black glass countertops

- Shower cabin first quality
- MDF bathroom furniture
- Suspended ceiling
- Wardrobe
- Metal door with modern design
- MDF interior doors
- Floor covering tiles