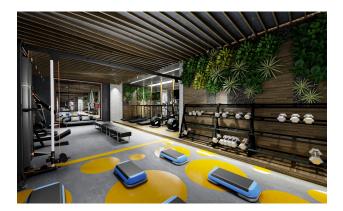

#### **Everything is here!**

What if everything you dream of was in your apartment complex? Outdoor and indoor pools, vitamin bar, gym, sauna, Turkish bath, steam rooms, jacuzzi, massage rooms, parking lot, basketball court, playground, water park, playgrounds, and much more. All you need to do in this complex is to live the way you want!

#### Infrastructure:

- Gym
- Turkish sauna
- SPA: Sauna, Steam room, Jacuzzi
- massage room
- Indoor pool
- Swimming pool
- Children's swimming pool
- Outdoor and indoor playgrounds

- Gazebos for relaxation
- Barbecue areas
- vitamin bar
- Wireless Internet (Wi-Fi)
- Satellite TV
- Generator
- Doorman / Gardener
- The central water treatment system
- parking
- 24/7 security and video surveillance system

#### Start your day energetically and in good shape.

Every day you will swim in the indoor or outdoor pool, wake up in the morning, you can go down to the gym and start a new day in a wonderful mood.