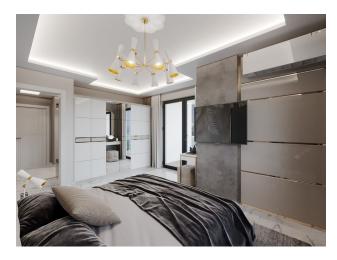

#### Characteristics of the apartments:

- Aluminum and glass railings
- aluminum windows
- Sliding windows with thermal protection
- Sliding balcony doors
- Suspended ceilings with spot and LED lighting
- MDF kitchen furniture
- Granite and marble kitchen countertops
- Walls above black glass countertops

- Shower cabin first quality
- MDF bathroom furniture
- Suspended ceiling
- Wardrobe
- Metal door with modern design
- MDF interior doors
- Floor covering tiles