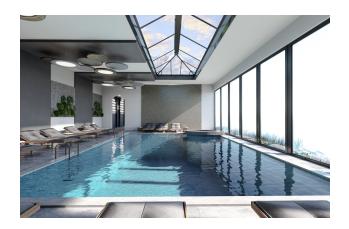

#### **Everything is here!**

What if everything you dream of was in your apartment complex? Outdoor and indoor pools, vitamin bar, gym, sauna, Turkish bath, steam rooms, jacuzzi, massage rooms, parking lot, basketball court, playground, water park, playgrounds, and much more. All you need to do in this complex is to live the way you want!

#### Infrastructure:

- Gym
- Turkish sauna
- SPA: Sauna, Steam room, Jacuzzi
- massage room
- Indoor pool
- Swimming pool
- Children's swimming pool
- Outdoor and indoor playgrounds

- Gazebos for relaxation
- Barbecue areas
- vitamin bar
- Wireless Internet (Wi-Fi)
- Satellite TV
- Generator
- Doorman / Gardener
- The central water treatment system
- parking
- 24/7 security and video surveillance system

#### Start your day energetically and in good shape.

Every day you will swim in the indoor or outdoor pool, wake up in the morning, you can go down to the gym and start a new day in a wonderful mood.