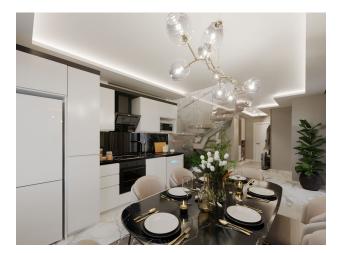

#### Characteristics of the apartments:

- Aluminum and glass railings
- aluminum windows
- Sliding windows with thermal protection
- Sliding balcony doors
- Suspended ceilings with spot and LED lighting
- MDF kitchen furniture
- Granite and marble kitchen countertops
- Walls above black glass countertops