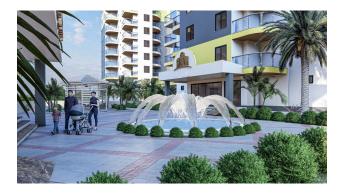

## Description

The new project is in the Mahmutlar area. On a plot of 10,463 m2, there are 4 blocks designed for 206 apartments. Each apartment has two balconies. A well-maintained green garden and outdoor recreation areas, a beautiful view from the balcony that you can't get enough of, and

much more await you in this project! The western and eastern sections of our project are green areas. These areas will not be fenced off.

#### Summer never ends here!

Thanks to the wide pools and rich landscape, you can feel like on vacation without even leaving your home.

#### **Everything is here!**

What if everything you dream of was in your apartment complex? Outdoor and indoor pools, vitamin bar, gym, sauna, Turkish bath, steam rooms, jacuzzi, massage rooms, parking lot, basketball court, playground, water park, playgrounds, and much more. All you need to do in this complex is to live the way you want!