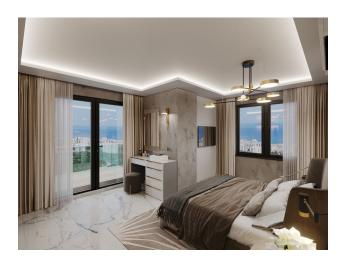

#### Characteristics of the apartments:

- Aluminum and glass railings
- aluminum windows
- Sliding windows with thermal protection
- Sliding balcony doors
- Suspended ceilings with spot and LED lighting
- MDF kitchen furniture
- Granite and marble kitchen countertops
- Walls above black glass countertops

- Shower cabin first quality
- MDF bathroom furniture
- Suspended ceiling
- Wardrobe
- Metal door with modern design
- MDF interior doors
- Floor covering tiles