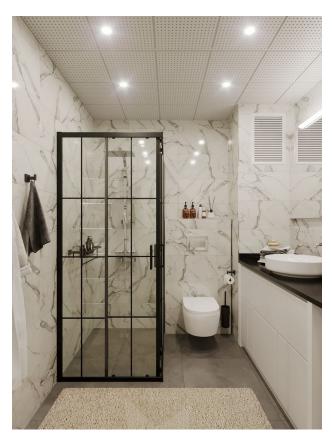

#### Characteristics of the apartments:

- Aluminum and glass railings
- aluminum windows
- Sliding windows with thermal protection
- Sliding balcony doors
- Suspended ceilings with spot and LED lighting
- MDF kitchen furniture
- Granite and marble kitchen countertops
- Walls above black glass countertops

- Shower cabin first quality
- MDF bathroom furniture
- Suspended ceiling
- Wardrobe
- Metal door with modern design
- MDF interior doors
- Floor covering tiles