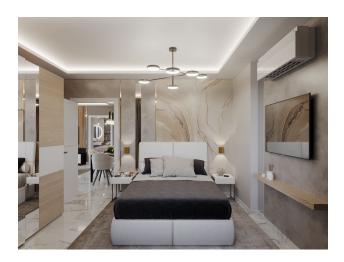

#### Characteristics of the apartments:

- Aluminum and glass railings
- aluminum windows
- Sliding windows with thermal protection
- Sliding balcony doors
- Suspended ceilings with spot and LED lighting
- MDF kitchen furniture
- Granite and marble kitchen countertops
- Walls above black glass countertops

- Shower cabin first quality
- MDF bathroom furniture
- Suspended ceiling
- Wardrobe
- Metal door with modern design
- MDF interior doors
- Floor covering tiles