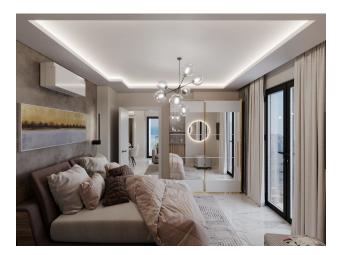

#### Characteristics of the apartments:

- Aluminum and glass railings
- aluminum windows
- Sliding windows with thermal protection
- Sliding balcony doors
- Suspended ceilings with spot and LED lighting
- MDF kitchen furniture
- Granite and marble kitchen countertops
- Walls above black glass countertops

- Shower cabin first quality
- MDF bathroom furniture
- Suspended ceiling
- Wardrobe
- Metal door with modern design
- MDF interior doors
- Floor covering tiles