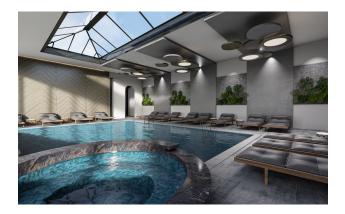

#### **Everything is here!**

What if everything you dream of was in your apartment complex? Outdoor and indoor pools, vitamin bar, gym, sauna, Turkish bath, steam rooms, jacuzzi, massage rooms, parking lot, basketball court, playground, water park, playgrounds, and much more. All you need to do in this complex is to live the way you want!

#### Infrastructure:

- Gym
- Turkish sauna
- SPA: Sauna, Steam room, Jacuzzi
- massage room
- Indoor pool
- Swimming pool
- Children's swimming pool
- Outdoor and indoor playgrounds

- Gazebos for relaxation
- Barbecue areas
- vitamin bar
- Wireless Internet (Wi-Fi)
- Satellite TV
- Generator
- Doorman / Gardener
- The central water treatment system
- parking
- 24/7 security and video surveillance system