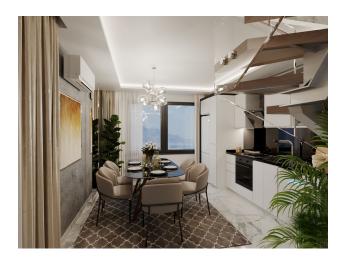

#### Characteristics of the apartments:

- Aluminum and glass railings
- aluminum windows
- Sliding windows with thermal protection
- Sliding balcony doors
- Suspended ceilings with spot and LED lighting
- MDF kitchen furniture
- Granite and marble kitchen countertops
- Walls above black glass countertops

- Shower cabin first quality
- MDF bathroom furniture
- Suspended ceiling
- Wardrobe
- Metal door with modern design
- MDF interior doors
- Floor covering tiles