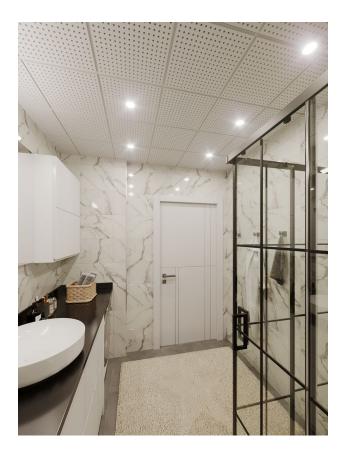

#### Characteristics of the apartments:

- Aluminum and glass railings
- aluminum windows
- Sliding windows with thermal protection
- Sliding balcony doors
- Suspended ceilings with spot and LED lighting
- MDF kitchen furniture
- Granite and marble kitchen countertops
- Walls above black glass countertops

- Shower cabin first quality
- MDF bathroom furniture
- Suspended ceiling
- Wardrobe
- Metal door with modern design
- MDF interior doors
- Floor covering tiles