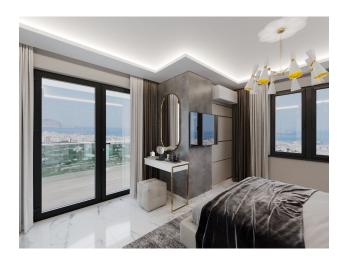

#### Characteristics of the apartments:

- Aluminum and glass railings
- aluminum windows
- Sliding windows with thermal protection
- Sliding balcony doors
- Suspended ceilings with spot and LED lighting
- MDF kitchen furniture
- Granite and marble kitchen countertops
- Walls above black glass countertops

- Shower cabin first quality
- MDF bathroom furniture
- Suspended ceiling
- Wardrobe
- Metal door with modern design
- MDF interior doors
- Floor covering tiles