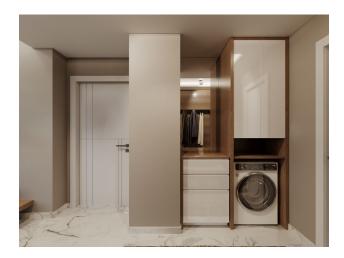

#### Characteristics of the apartments:

- Aluminum and glass railings
- aluminum windows
- Sliding windows with thermal protection
- Sliding balcony doors
- Suspended ceilings with spot and LED lighting
- MDF kitchen furniture
- Granite and marble kitchen countertops
- Walls above black glass countertops

- Shower cabin first quality
- MDF bathroom furniture
- Suspended ceiling
- Wardrobe
- Metal door with modern design
- MDF interior doors
- Floor covering tiles