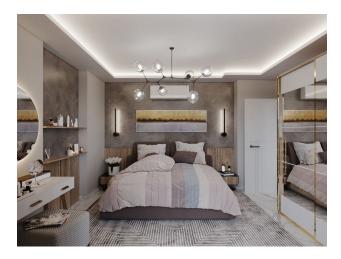

#### Characteristics of the apartments:

- Aluminum and glass railings
- aluminum windows
- Sliding windows with thermal protection
- Sliding balcony doors
- Suspended ceilings with spot and LED lighting
- MDF kitchen furniture
- Granite and marble kitchen countertops
- Walls above black glass countertops

- Shower cabin first quality
- MDF bathroom furniture
- Suspended ceiling
- Wardrobe
- Metal door with modern design
- MDF interior doors
- Floor covering tiles