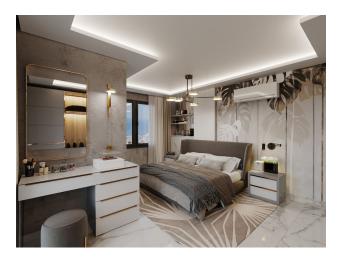

#### Characteristics of the apartments:

- Aluminum and glass railings
- aluminum windows
- Sliding windows with thermal protection
- Sliding balcony doors
- Suspended ceilings with spot and LED lighting
- MDF kitchen furniture
- Granite and marble kitchen countertops
- Walls above black glass countertops

- Shower cabin first quality
- MDF bathroom furniture
- Suspended ceiling
- Wardrobe
- Metal door with modern design
- MDF interior doors
- Floor covering tiles