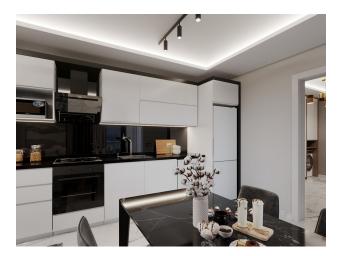

#### Characteristics of the apartments:

- Aluminum and glass railings
- aluminum windows
- Sliding windows with thermal protection
- Sliding balcony doors
- Suspended ceilings with spot and LED lighting
- MDF kitchen furniture
- Granite and marble kitchen countertops
- Walls above black glass countertops

- Shower cabin first quality
- MDF bathroom furniture
- Suspended ceiling
- Wardrobe
- Metal door with modern design
- MDF interior doors
- Floor covering tiles