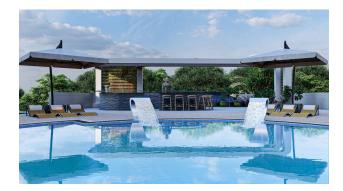

#### **Everything is here!**

What if everything you dream of was in your apartment complex? Outdoor and indoor pools, vitamin bar, gym, sauna, Turkish bath, steam rooms, jacuzzi, massage rooms, parking lot, basketball court, playground, water park, playgrounds, and much more. All you need to do in this complex is to live the way you want!

#### Infrastructure:

- Gym
- Turkish sauna
- SPA: Sauna, Steam room, Jacuzzi
- massage room
- Indoor pool
- Swimming pool
- Children's swimming pool
- Outdoor and indoor playgrounds

- Gazebos for relaxation
- Barbecue areas
- vitamin bar
- Wireless Internet (Wi-Fi)
- Satellite TV
- Generator
- Doorman / Gardener
- The central water treatment system
- parking
- 24/7 security and video surveillance system