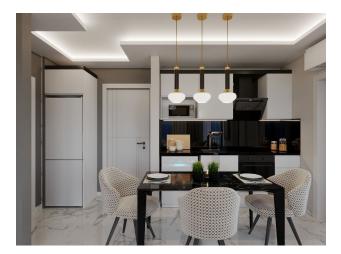

#### Characteristics of the apartments:

- Aluminum and glass railings
- aluminum windows
- Sliding windows with thermal protection
- Sliding balcony doors
- Suspended ceilings with spot and LED lighting
- MDF kitchen furniture
- Granite and marble kitchen countertops
- Walls above black glass countertops

- Shower cabin first quality
- MDF bathroom furniture
- Suspended ceiling
- Wardrobe
- Metal door with modern design
- MDF interior doors
- Floor covering tiles