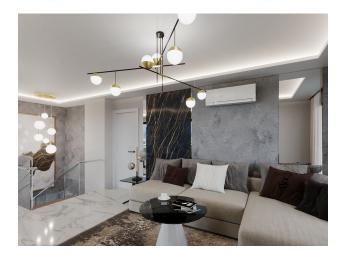

#### Characteristics of the apartments:

- Aluminum and glass railings
- aluminum windows
- Sliding windows with thermal protection
- Sliding balcony doors
- Suspended ceilings with spot and LED lighting
- MDF kitchen furniture
- Granite and marble kitchen countertops
- Walls above black glass countertops

- Shower cabin first quality
- MDF bathroom furniture
- Suspended ceiling
- Wardrobe
- Metal door with modern design
- MDF interior doors
- Floor covering tiles