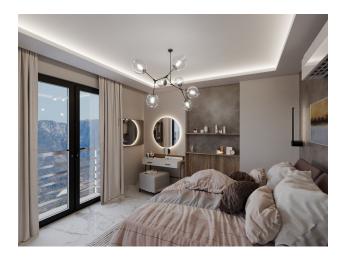

#### Characteristics of the apartments:

- Aluminum and glass railings
- aluminum windows
- Sliding windows with thermal protection
- Sliding balcony doors
- Suspended ceilings with spot and LED lighting
- MDF kitchen furniture
- Granite and marble kitchen countertops
- Walls above black glass countertops

- Shower cabin first quality
- MDF bathroom furniture
- Suspended ceiling
- Wardrobe
- Metal door with modern design
- MDF interior doors
- Floor covering tiles