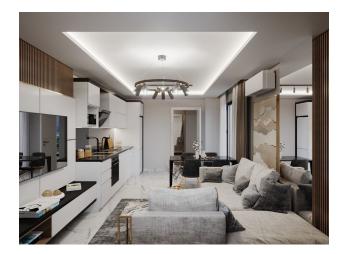

#### Characteristics of the apartments:

- Aluminum and glass railings
- aluminum windows
- Sliding windows with thermal protection
- Sliding balcony doors
- Suspended ceilings with spot and LED lighting
- MDF kitchen furniture
- Granite and marble kitchen countertops
- Walls above black glass countertops

- Shower cabin first quality
- MDF bathroom furniture
- Suspended ceiling
- Wardrobe
- Metal door with modern design
- MDF interior doors
- Floor covering tiles