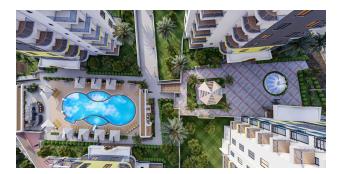

## Description

The new project is in the Mahmutlar area. On a plot of 10,463 m2, there are 4 blocks designed for 206 apartments. Each apartment has two balconies. A well-maintained green garden and outdoor recreation areas, a beautiful view from the balcony that you can't get enough of, and

much more await you in this project! The western and eastern sections of our project are green areas. These areas will not be fenced off.

#### **Everything is here!**

What if everything you dream of was in your apartment complex? Outdoor and indoor pools, vitamin bar, gym, sauna, Turkish bath, steam rooms, jacuzzi, massage rooms, parking lot, basketball court, playground, water park, playgrounds, and much more. All you need to do in this complex is to live the way you want!