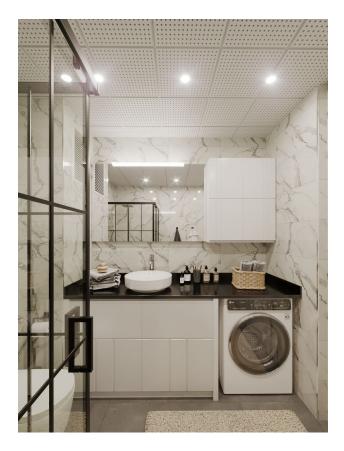

- Shower cabin first quality
- MDF bathroom furniture
- Suspended ceiling
- Wardrobe
- Metal door with modern design
- MDF interior doors
- Floor covering tiles