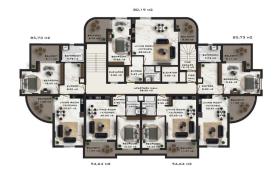

## **Photo gallery**

C BLOCK GROUND FLOOR PLAN (NORMAL KAT) SCALE 1/50

C BLOCK FLOOR PLAN (NORMAL KAT) SCALE 1/50

B BLOCK BASEMENT FLOOR PLAN 1

B BLOCK GROUND FLOOR PLAN (ZEMIN KAT) SCALE 1/50

B BLOCK FLOOR PLAN (NORMAL KAT) SCALE 1/50