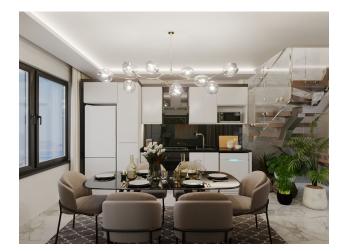

#### Characteristics of the apartments:

- Aluminum and glass railings
- aluminum windows
- Sliding windows with thermal protection
- Sliding balcony doors
- Suspended ceilings with spot and LED lighting
- MDF kitchen furniture
- Granite and marble kitchen countertops
- Walls above black glass countertops