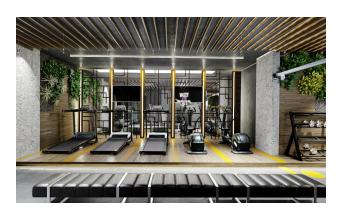

#### **Everything is here!**

What if everything you dream of was in your apartment complex? Outdoor and indoor pools, vitamin bar, gym, sauna, Turkish bath, steam rooms, jacuzzi, massage rooms, parking lot, basketball court, playground, water park, playgrounds, and much more. All you need to do in this complex is to live the way you want!

#### Infrastructure:

- Gym
- Turkish sauna
- SPA: Sauna, Steam room, Jacuzzi
- massage room
- Indoor pool
- Swimming pool
- Children's swimming pool
- Outdoor and indoor playgrounds

- Gazebos for relaxation
- Barbecue areas
- vitamin bar
- Wireless Internet (Wi-Fi)
- Satellite TV
- Generator
- Doorman / Gardener
- The central water treatment system
- parking
- 24/7 security and video surveillance system

#### Start your day energetically and in good shape.

Every day you will swim in the indoor or outdoor pool, wake up in the morning, you can go down to the gym and start a new day in a wonderful mood.