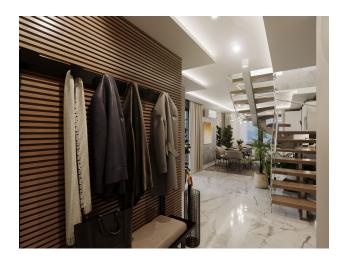

#### Characteristics of the apartments:

- Aluminum and glass railings
- aluminum windows
- Sliding windows with thermal protection
- Sliding balcony doors
- Suspended ceilings with spot and LED lighting
- MDF kitchen furniture
- Granite and marble kitchen countertops
- Walls above black glass countertops

- Shower cabin first quality
- MDF bathroom furniture
- Suspended ceiling
- Wardrobe
- Metal door with modern design
- MDF interior doors
- Floor covering tiles