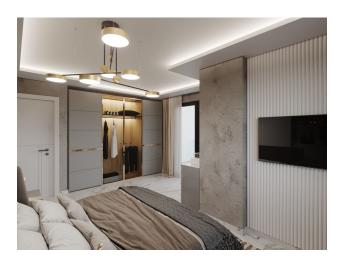

#### Characteristics of the apartments:

- Aluminum and glass railings
- aluminum windows
- Sliding windows with thermal protection
- Sliding balcony doors
- Suspended ceilings with spot and LED lighting
- MDF kitchen furniture
- Granite and marble kitchen countertops
- Walls above black glass countertops

- Shower cabin first quality
- MDF bathroom furniture
- Suspended ceiling
- Wardrobe
- Metal door with modern design
- MDF interior doors
- Floor covering tiles