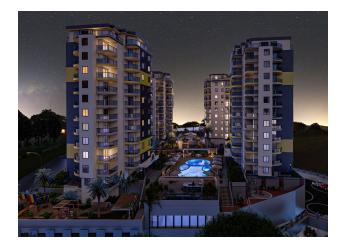

## Description

The new project is in the Mahmutlar area. On a plot of 10,463 m2, there are 4 blocks designed for 206 apartments. Each apartment has two balconies. A well-maintained green garden and outdoor recreation areas, a beautiful view from the balcony that you can't get enough of, and

#### We've raised the bar!

Situated among the best investment projects in the region, this complex has architectural details that, thanks to the choice of luxury materials, will make even its worthy neighbors jealous.