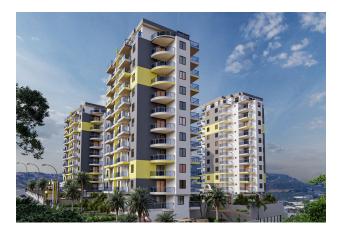

## Description

The new project is in the Mahmutlar area. On a plot of 10,463 m2, there are 4 blocks designed for 206 apartments. Each apartment has two balconies. A well-maintained green garden and outdoor recreation areas, a beautiful view from the balcony that you can't get enough of, and

#### We've raised the bar!

Situated among the best investment projects in the region, this complex has architectural details that, thanks to the choice of luxury materials, will make even its worthy neighbors jealous.