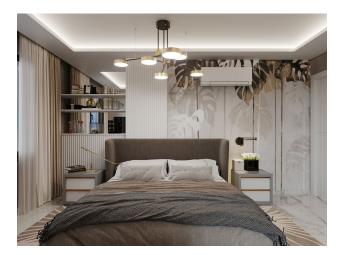

#### Characteristics of the apartments:

- Aluminum and glass railings
- aluminum windows
- Sliding windows with thermal protection
- Sliding balcony doors
- Suspended ceilings with spot and LED lighting
- MDF kitchen furniture
- Granite and marble kitchen countertops
- Walls above black glass countertops

- Shower cabin first quality
- MDF bathroom furniture
- Suspended ceiling
- Wardrobe
- Metal door with modern design
- MDF interior doors
- Floor covering tiles