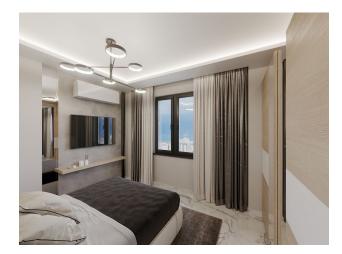

#### Characteristics of the apartments:

- Aluminum and glass railings
- aluminum windows
- Sliding windows with thermal protection
- Sliding balcony doors
- Suspended ceilings with spot and LED lighting
- MDF kitchen furniture
- Granite and marble kitchen countertops
- Walls above black glass countertops

- Shower cabin first quality
- MDF bathroom furniture
- Suspended ceiling
- Wardrobe
- Metal door with modern design
- MDF interior doors
- Floor covering tiles