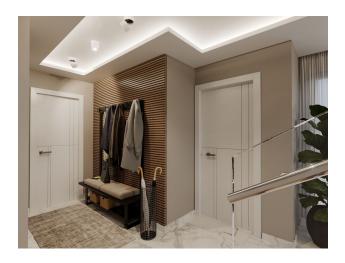

#### Characteristics of the apartments:

- Aluminum and glass railings
- aluminum windows
- Sliding windows with thermal protection
- Sliding balcony doors
- Suspended ceilings with spot and LED lighting
- MDF kitchen furniture
- Granite and marble kitchen countertops
- Walls above black glass countertops

- Shower cabin first quality
- MDF bathroom furniture
- Suspended ceiling
- Wardrobe
- Metal door with modern design
- MDF interior doors
- Floor covering tiles