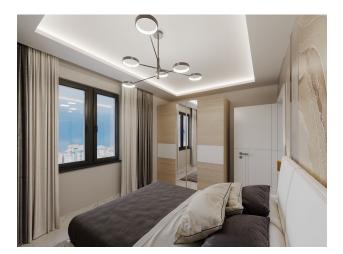

#### Characteristics of the apartments:

- Aluminum and glass railings
- aluminum windows
- Sliding windows with thermal protection
- Sliding balcony doors
- Suspended ceilings with spot and LED lighting
- MDF kitchen furniture
- Granite and marble kitchen countertops
- Walls above black glass countertops

- Shower cabin first quality
- MDF bathroom furniture
- Suspended ceiling
- Wardrobe
- Metal door with modern design
- MDF interior doors
- Floor covering tiles