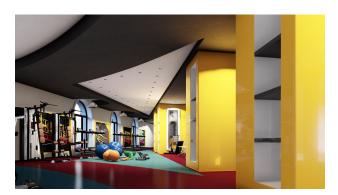

Characteristics of the apartments and social infrastructure:

- Covered parking for each apartment
- Guest parking
- Electric vehicle charging station

- Warm floor
- Smart home system
- Open pool
- Indoor pool
- Hamam
- Turkish hammam
- Sauna
- Gym
- Fitness Centre
- cinema hall
- Children playground
- Aluminum joinery
- aluminum frames
- Controlled blinds
- Blinds
- Video surveillance system 7/24
- Camera system 7/24
- Generator
- Playground
- children's park
- Tennis court
- walking path
- doorman
- Security