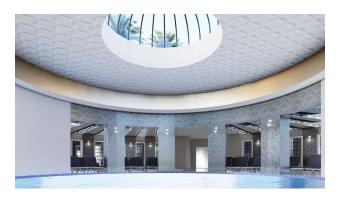

Characteristics of the apartments and social infrastructure:

- Covered parking for each apartment
- Guest parking
- Electric vehicle charging station

- Warm floor
- Smart home system
- Open pool
- Indoor pool
- Hamam
- Turkish hammam
- Sauna
- Gym
- Fitness Centre
- cinema hall
- Children playground
- Aluminum joinery
- aluminum frames
- Controlled blinds
- Blinds
- Video surveillance system 7/24
- Camera system 7/24
- Generator
- Playground
- children's park
- Tennis court
- walking path
- doorman
- Security