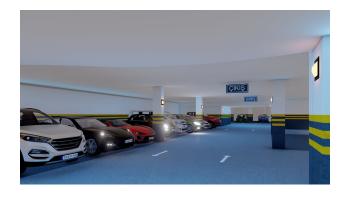

Characteristics of the apartments and social infrastructure:

- Covered parking for each apartment
- Guest parking
- Electric vehicle charging station

- Warm floor
- Smart home system
- Open pool
- Indoor pool
- Hamam
- Turkish hammam
- Sauna
- Gym
- Fitness Centre
- cinema hall
- Children playground
- Aluminum joinery
- aluminum frames
- Controlled blinds
- Blinds
- Video surveillance system 7/24
- Camera system 7/24
- Generator
- Playground
- children's park
- Tennis court
- walking path
- doorman
- Security