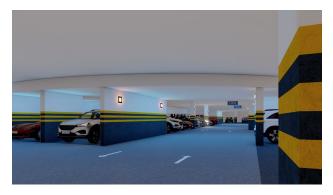

Characteristics of the apartments and social infrastructure:

- Covered parking for each apartment
- Guest parking
- Electric vehicle charging station

- Warm floor
- Smart home system
- Open pool
- Indoor pool
- Hamam
- Turkish hammam
- Sauna
- Gym
- Fitness Centre
- cinema hall
- Children playground
- Aluminum joinery
- aluminum frames
- Controlled blinds
- Blinds
- Video surveillance system 7/24
- Camera system 7/24
- Generator
- Playground
- children's park
- Tennis court
- walking path
- doorman
- Security