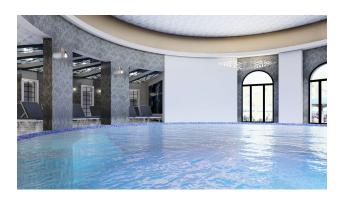

Characteristics of the apartments and social infrastructure:

- Covered parking for each apartment
- Guest parking
- Electric vehicle charging station

- Warm floor
- Smart home system
- Open pool
- Indoor pool
- Hamam
- Turkish hammam
- Sauna
- Gym
- Fitness Centre
- cinema hall
- Children playground
- Aluminum joinery
- aluminum frames
- Controlled blinds
- Blinds
- Video surveillance system 7/24
- Camera system 7/24
- Generator
- Playground
- children's park
- Tennis court
- walking path
- doorman
- Security

## **Photo gallery**