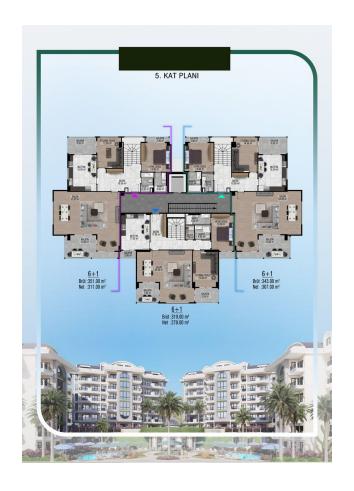

## **Description**

We present a new residential complex from the developer in the Cikcilli area, Alanya.

The project comprises 4 blocks, and 72 apartments in an area of 7,613 m2. The project includes ordinary apartments 3+1, 4+1, and duplexes 6+1.