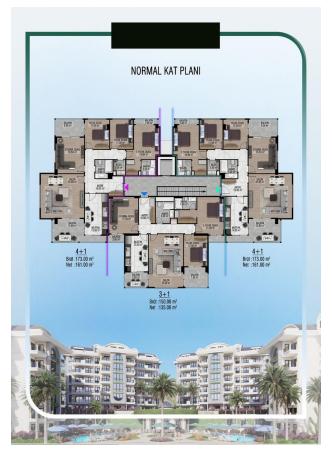

## **Description**

We present a new residential complex from the developer in the Cikcilli area, Alanya.

The project comprises 4 blocks, and 72 apartments in an area of 7,613 m2. The project includes ordinary apartments 3+1, 4+1, and duplexes 6+1.