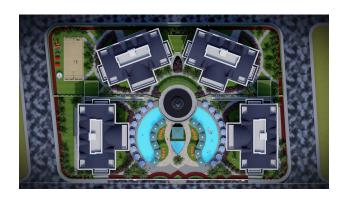

## **Description**

We present a new residential complex from the developer in the Cikcilli area, Alanya.

The project comprises 4 blocks, and 72 apartments in an area of 7,613 m2. The project includes ordinary apartments 3+1, 4+1, and duplexes 6+1.