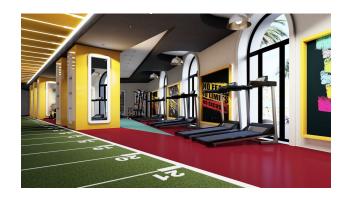

Characteristics of the apartments and social infrastructure:

- Covered parking for each apartment
- Guest parking
- Electric vehicle charging station

- Warm floor
- Smart home system
- Open pool
- Indoor pool
- Hamam
- Turkish hammam
- Sauna
- Gym
- Fitness Centre
- cinema hall
- Children playground
- Aluminum joinery
- aluminum frames
- Controlled blinds
- Blinds
- Video surveillance system 7/24
- Camera system 7/24
- Generator
- Playground
- children's park
- Tennis court
- walking path
- doorman
- Security