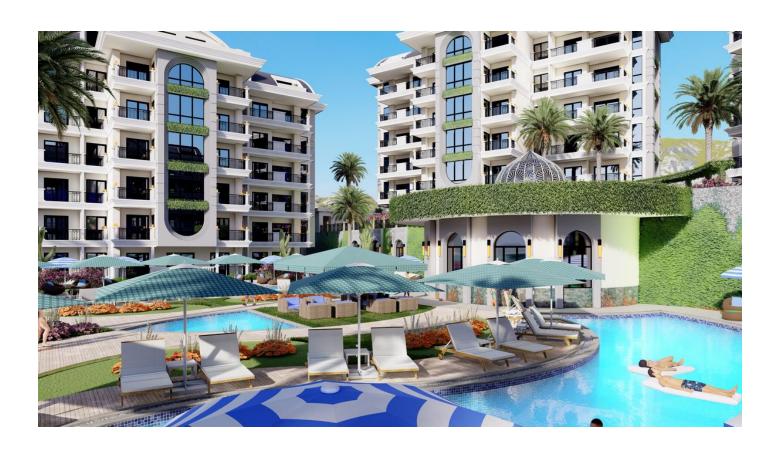

## **Description**

We present a new residential complex from the developer in the Cikcilli area, Alanya.

The project comprises 4 blocks, and 72 apartments in an area of 7,613 m2. The project includes ordinary apartments 3+1, 4+1, and duplexes 6+1.

Characteristics of the apartments and social infrastructure:

- Covered parking for each apartment
- Guest parking
- Electric vehicle charging station

- Warm floor
- Smart home system
- Open pool
- Indoor pool
- Hamam
- Turkish hammam
- Sauna
- Gym
- Fitness Centre
- cinema hall
- Children playground
- Aluminum joinery
- aluminum frames
- Controlled blinds
- Blinds
- Video surveillance system 7/24
- Camera system 7/24
- Generator
- Playground
- children's park
- Tennis court
- walking path
- doorman
- Security