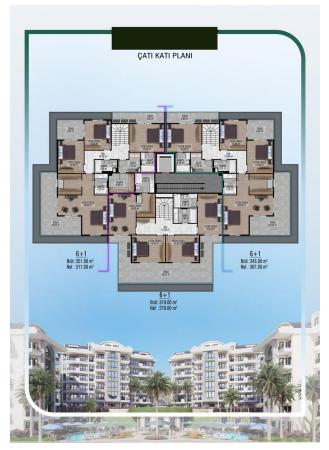

## **Description**

We present a new residential complex from the developer in the Cikcilli area, Alanya.

The project comprises 4 blocks, and 72 apartments in an area of 7,613 m2. The project includes ordinary apartments 3+1, 4+1, and duplexes 6+1.