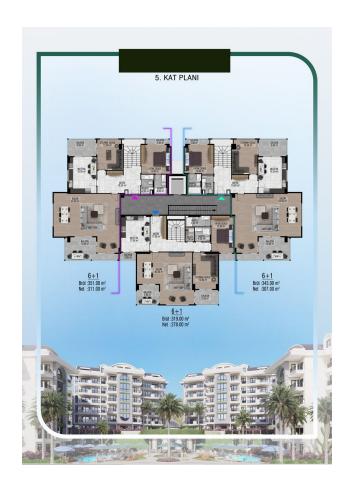

# **Description**

We present a new residential complex from the developer in the Cikcilli area, Alanya.

The project comprises 4 blocks, and 72 apartments in an area of 7,613 m2. The project includes ordinary apartments 3+1, 4+1, and duplexes 6+1.