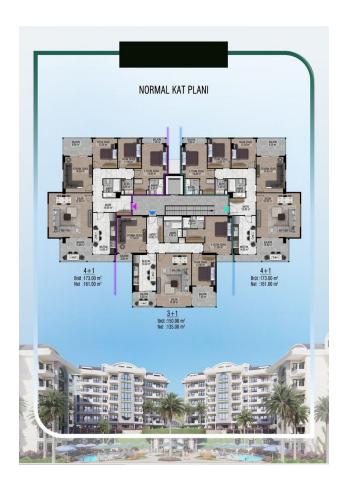

# **Description**

We present a new residential complex from the developer in the Cikcilli area, Alanya.

The project comprises 4 blocks, and 72 apartments in an area of 7,613 m2. The project includes ordinary apartments 3+1, 4+1, and duplexes 6+1.