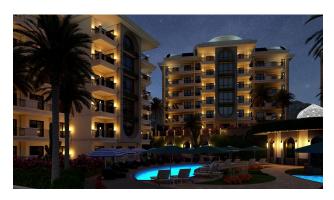

# **Description**

We present a new residential complex from the developer in the Cikcilli area, Alanya.

The project comprises 4 blocks, and 72 apartments in an area of 7,613 m2. The project includes ordinary apartments 3+1, 4+1, and duplexes 6+1.

#### Characteristics of the apartments and social infrastructure:

- Covered parking for each apartment
- Guest parking
- Electric vehicle charging station

- Warm floor
- Smart home system
- Open pool
- Indoor pool
- Hamam
- Turkish hammam
- Sauna
- Gym
- Fitness Centre
- cinema hall
- Children playground
- Aluminum joinery
- aluminum frames
- Controlled blinds
- Blinds
- Video surveillance system 7/24
- Camera system 7/24
- Generator
- Playground
- children's park
- Tennis court
- walking path
- doorman
- Security