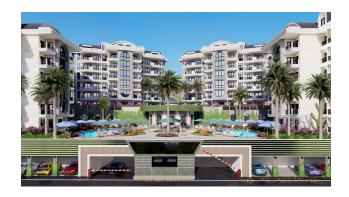

# **Description**

We present a new residential complex from the developer in the Cikcilli area, Alanya.

The project comprises 4 blocks, and 72 apartments in an area of 7,613 m2. The project includes ordinary apartments 3+1, 4+1, and duplexes 6+1.

#### Characteristics of the apartments and social infrastructure:

- Covered parking for each apartment
- Guest parking
- Electric vehicle charging station

- Warm floor
- Smart home system
- Open pool
- Indoor pool
- Hamam
- Turkish hammam
- Sauna
- Gym
- Fitness Centre
- cinema hall
- Children playground
- Aluminum joinery
- aluminum frames
- Controlled blinds
- Blinds
- Video surveillance system 7/24
- Camera system 7/24
- Generator
- Playground
- children's park
- Tennis court
- walking path
- doorman
- Security