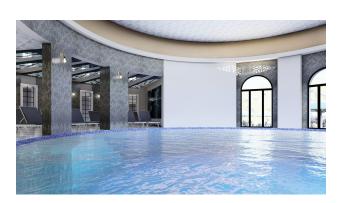

#### Characteristics of the apartments and social infrastructure:

- Covered parking for each apartment
- Guest parking
- Electric vehicle charging station

- Warm floor
- Smart home system
- Open pool
- Indoor pool
- Hamam
- Turkish hammam
- Sauna
- Gym
- Fitness Centre
- cinema hall
- Children playground
- Aluminum joinery
- aluminum frames
- Controlled blinds
- Blinds
- Video surveillance system 7/24
- Camera system 7/24
- Generator
- Playground
- children's park
- Tennis court
- walking path
- doorman
- Security