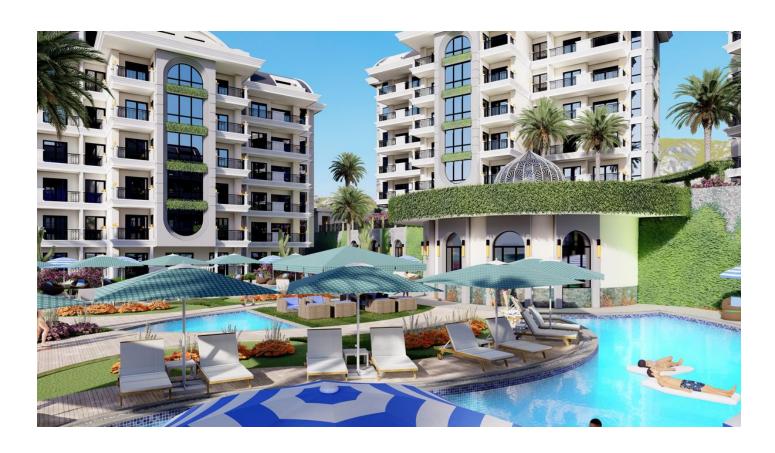

# **Description**

We present a new residential complex from the developer in the Cikcilli area, Alanya.

The project comprises 4 blocks, and 72 apartments in an area of 7,613 m2. The project includes ordinary apartments 3+1, 4+1, and duplexes 6+1.

#### Characteristics of the apartments and social infrastructure:

- Covered parking for each apartment
- Guest parking
- Electric vehicle charging station

- Warm floor
- Smart home system
- Open pool
- Indoor pool
- Hamam
- Turkish hammam
- Sauna
- Gym
- Fitness Centre
- cinema hall
- Children playground
- Aluminum joinery
- aluminum frames
- Controlled blinds
- Blinds
- Video surveillance system 7/24
- Camera system 7/24
- Generator
- Playground
- children's park
- Tennis court
- walking path
- doorman
- Security