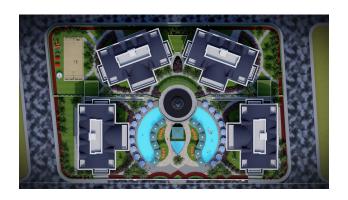

# **Description**

We present a new residential complex from the developer in the Cikcilli area, Alanya.

The project comprises 4 blocks, and 72 apartments in an area of 7,613 m2. The project includes ordinary apartments 3+1, 4+1, and duplexes 6+1.

#### Characteristics of the apartments and social infrastructure:

- Covered parking for each apartment
- Guest parking
- Electric vehicle charging station

- Warm floor
- Smart home system
- Open pool
- Indoor pool
- Hamam
- Turkish hammam
- Sauna
- Gym
- Fitness Centre
- cinema hall
- Children playground
- Aluminum joinery
- aluminum frames
- Controlled blinds
- Blinds
- Video surveillance system 7/24
- Camera system 7/24
- Generator
- Playground
- children's park
- Tennis court
- walking path
- doorman
- Security