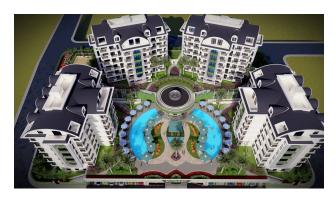

# **Description**

We present a new residential complex from the developer in the Cikcilli area, Alanya.

The project comprises 4 blocks, and 72 apartments in an area of 7,613 m2. The project includes ordinary apartments 3+1, 4+1, and duplexes 6+1.

#### Characteristics of the apartments and social infrastructure:

- Covered parking for each apartment
- Guest parking
- Electric vehicle charging station

- Warm floor
- Smart home system
- Open pool
- Indoor pool
- Hamam
- Turkish hammam
- Sauna
- Gym
- Fitness Centre
- cinema hall
- Children playground
- Aluminum joinery
- aluminum frames
- Controlled blinds
- Blinds
- Video surveillance system 7/24
- Camera system 7/24
- Generator
- Playground
- children's park
- Tennis court
- walking path
- doorman
- Security