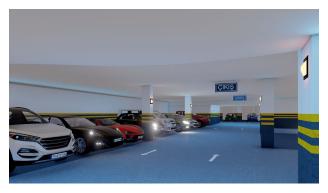

#### Characteristics of the apartments and social infrastructure:

- Covered parking for each apartment
- Guest parking
- Electric vehicle charging station

- Warm floor
- Smart home system
- Open pool
- Indoor pool
- Hamam
- Turkish hammam
- Sauna
- Gym
- Fitness Centre
- cinema hall
- Children playground
- Aluminum joinery
- aluminum frames
- Controlled blinds
- Blinds
- Video surveillance system 7/24
- Camera system 7/24
- Generator
- Playground
- children's park
- Tennis court
- walking path
- doorman
- Security