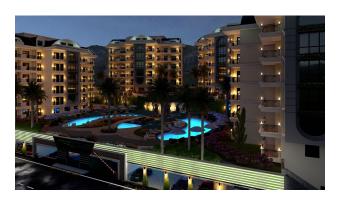

# **Description**

We present a new residential complex from the developer in the Cikcilli area, Alanya.

The project comprises 4 blocks, and 72 apartments in an area of 7,613 m2. The project includes ordinary apartments 3+1, 4+1, and duplexes 6+1.

#### Characteristics of the apartments and social infrastructure:

- Covered parking for each apartment
- Guest parking
- Electric vehicle charging station

- Warm floor
- Smart home system
- Open pool
- Indoor pool
- Hamam
- Turkish hammam
- Sauna
- Gym
- Fitness Centre
- cinema hall
- Children playground
- Aluminum joinery
- aluminum frames
- Controlled blinds
- Blinds
- Video surveillance system 7/24
- Camera system 7/24
- Generator
- Playground
- children's park
- Tennis court
- walking path
- doorman
- Security