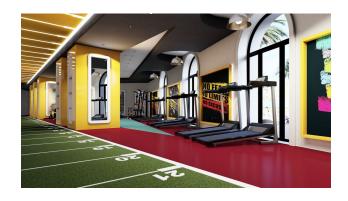

#### Characteristics of the apartments and social infrastructure:

- Covered parking for each apartment
- Guest parking
- Electric vehicle charging station

- Warm floor
- Smart home system
- Open pool
- Indoor pool
- Hamam
- Turkish hammam
- Sauna
- Gym
- Fitness Centre
- cinema hall
- Children playground
- Aluminum joinery
- aluminum frames
- Controlled blinds
- Blinds
- Video surveillance system 7/24
- Camera system 7/24
- Generator
- Playground
- children's park
- Tennis court
- walking path
- doorman
- Security