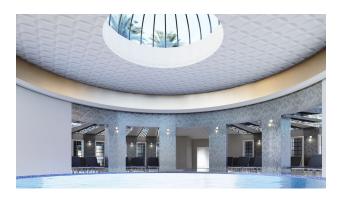

#### Characteristics of the apartments and social infrastructure:

- Covered parking for each apartment
- Guest parking
- Electric vehicle charging station

- Warm floor
- Smart home system
- Open pool
- Indoor pool
- Hamam
- Turkish hammam
- Sauna
- Gym
- Fitness Centre
- cinema hall
- Children playground
- Aluminum joinery
- aluminum frames
- Controlled blinds
- Blinds
- Video surveillance system 7/24
- Camera system 7/24
- Generator
- Playground
- children's park
- Tennis court
- walking path
- doorman
- Security