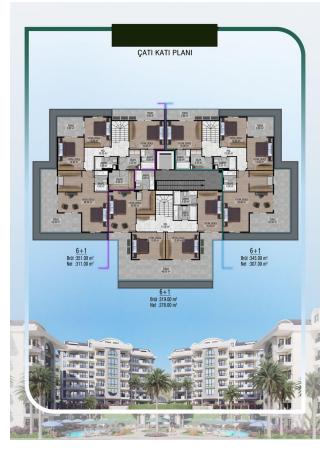

# **Description**

We present a new residential complex from the developer in the Cikcilli area, Alanya.

The project comprises 4 blocks, and 72 apartments in an area of 7,613 m2. The project includes ordinary apartments 3+1, 4+1, and duplexes 6+1.