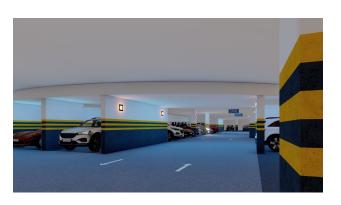

#### Characteristics of the apartments and social infrastructure:

- Covered parking for each apartment
- Guest parking
- Electric vehicle charging station

- Warm floor
- Smart home system
- Open pool
- Indoor pool
- Hamam
- Turkish hammam
- Sauna
- Gym
- Fitness Centre
- cinema hall
- Children playground
- Aluminum joinery
- aluminum frames
- Controlled blinds
- Blinds
- Video surveillance system 7/24
- Camera system 7/24
- Generator
- Playground
- children's park
- Tennis court
- walking path
- doorman
- Security