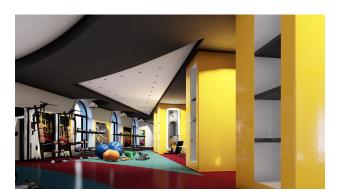

#### Characteristics of the apartments and social infrastructure:

- Covered parking for each apartment
- Guest parking
- Electric vehicle charging station

- Warm floor
- Smart home system
- Open pool
- Indoor pool
- Hamam
- Turkish hammam
- Sauna
- Gym
- Fitness Centre
- cinema hall
- Children playground
- Aluminum joinery
- aluminum frames
- Controlled blinds
- Blinds
- Video surveillance system 7/24
- Camera system 7/24
- Generator
- Playground
- children's park
- Tennis court
- walking path
- doorman
- Security