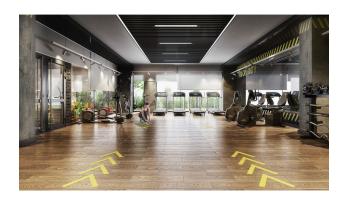

#### Infrastructure of the complex:

- Swimming pool
- Indoor pool
- Sauna
- Hamam
- Gym
- Roman steam room
- salt room
- massage room
- Jacuzzi
- vitamin bar
- Table tennis
- Billiards
- Game room
- Tennis court