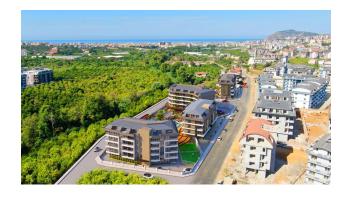

And now about our luxury project. The complex occupies an area of 5.662 m2. It comprises three blocks, one of which has already been bought by the investor. Block A and B are for sale. These are two seven-story buildings of unusual shape and design. Between the blocks, there is

a large swimming pool with an aqua park. The rich infrastructure of the complex will make your stay or stay as comfortable as possible. For the convenience of customers, there will be a shuttle service to the beach and back. A distinctive feature of our project from others is the beautiful nature around - the majestic mountains, the Obachai River, and the state park in front of the house. There will be no development there.

**Start of construction in January 2022,** commissioning of the facility in July 2023. The project is suitable for those who want to get Turkish citizenship and for those who want to transfer the entire amount to a bank account. For our clients, there is an installment plan of 18 months from the start of construction, the first payment is 30%. By investing in this project at the construction stage, you can earn 25-30% by the time the facility is ready.