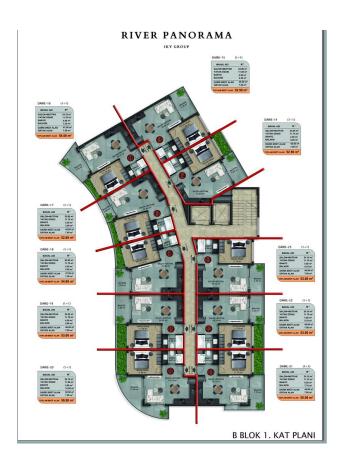

#### The complex has an extensive selection of layouts for every taste:

- 1+1 apartments ranging from 52.5 m2 to 59.5 m2
- Apartments 2 + 1 with private pools from 146 m2 to 321 m2
- Apartments 2+1 duplexes 113 m2 to 114 m2
- Apartments 3+1 duplexes 170 m2 to 176 m2
- Apartments 4+1 duplexes 161 m2