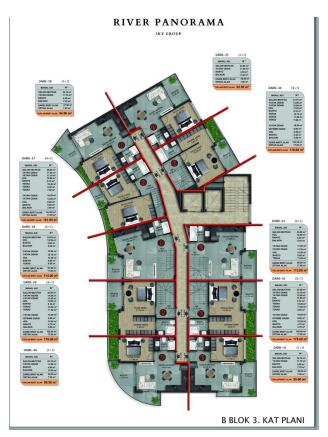

#### The complex has an extensive selection of layouts for every taste:

- 1+1 apartments ranging from 52.5 m2 to 59.5 m2
- Apartments 2 + 1 with private pools from 146 m2 to 321 m2
- Apartments 2+1 duplexes 113 m2 to 114 m2
- Apartments 3+1 duplexes 170 m2 to 176 m2
- Apartments 4+1 duplexes 161 m2