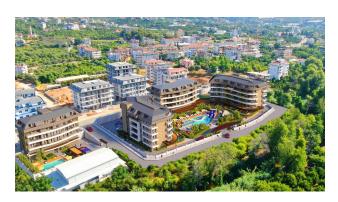

And now about our luxury project. The complex occupies an area of 5.662 m2. It comprises three blocks, one of which has already been bought by the investor. Block A and B are for sale. These are two seven-story buildings of unusual shape and design. Between the blocks, there is

a large swimming pool with an aqua park. The rich infrastructure of the complex will make your stay or stay as comfortable as possible. For the convenience of customers, there will be a shuttle service to the beach and back. A distinctive feature of our project from others is the beautiful nature around - the majestic mountains, the Obachai River, and the state park in front of the house. There will be no development there.