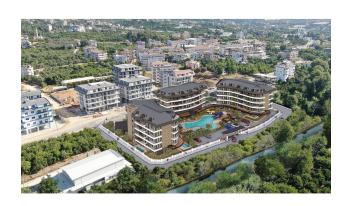

And now about our luxury project. The complex occupies an area of 5.662 m2. It comprises three blocks, one of which has already been bought by the investor. Block A and B are for sale. These are two seven-story buildings of unusual shape and design. Between the blocks, there is

a large swimming pool with an aqua park. The rich infrastructure of the complex will make your stay or stay as comfortable as possible. For the convenience of customers, there will be a shuttle service to the beach and back. A distinctive feature of our project from others is the beautiful nature around - the majestic mountains, the Obachai River, and the state park in front of the house. There will be no development there.