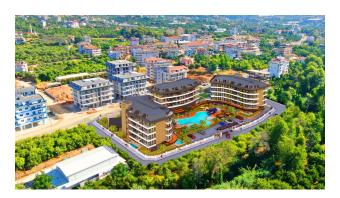

And now about our luxury project. The complex occupies an area of 5.662 m2. It comprises three blocks, one of which has already been bought by the investor. Block A and B are for sale. These are two seven-story buildings of unusual shape and design. Between the blocks, there is

a large swimming pool with an aqua park. The rich infrastructure of the complex will make your stay or stay as comfortable as possible. For the convenience of customers, there will be a shuttle service to the beach and back. A distinctive feature of our project from others is the beautiful nature around - the majestic mountains, the Obachai River, and the state park in front of the house. There will be no development there.