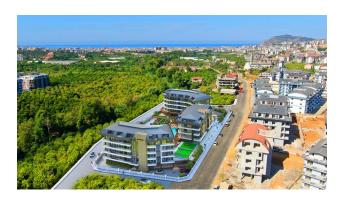

And now about our luxury project. The complex occupies an area of 5.662 m2. It comprises three blocks, one of which has already been bought by the investor. Block A and B are for sale. These are two seven-story buildings of unusual shape and design. Between the blocks, there is

a large swimming pool with an aqua park. The rich infrastructure of the complex will make your stay or stay as comfortable as possible. For the convenience of customers, there will be a shuttle service to the beach and back. A distinctive feature of our project from others is the beautiful nature around - the majestic mountains, the Obachai River, and the state park in front of the house. There will be no development there.

**Start of construction in January 2022,** commissioning of the facility in July 2023. The project is suitable for those who want to get Turkish citizenship and for those who want to transfer the entire amount to a bank account. For our clients, there is an installment plan of 18 months from the start of construction, the first payment is 30%. By investing in this project at the construction stage, you can earn 25-30% by the time the facility is ready.