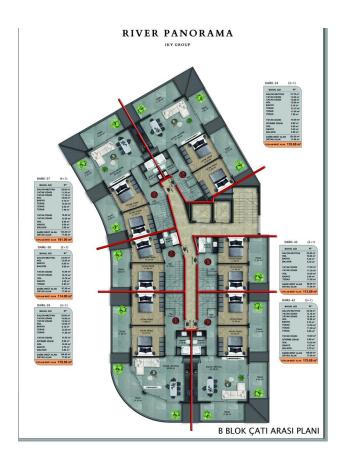

#### The complex has an extensive selection of layouts for every taste:

- 1+1 apartments ranging from 52.5 m2 to 59.5 m2
- Apartments 2 + 1 with private pools from 146 m2 to 321 m2
- Apartments 2+1 duplexes 113 m2 to 114 m2
- Apartments 3+1 duplexes 170 m2 to 176 m2
- Apartments 4+1 duplexes 161 m2