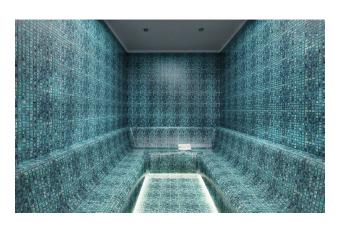

#### Infrastructure of the complex:

- Swimming pool
- Indoor pool
- Sauna
- Hamam
- Gym
- Roman steam room
- salt room
- massage room
- Jacuzzi
- vitamin bar
- Table tennis
- Billiards
- Game room
- Tennis court