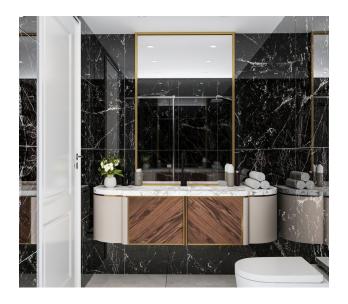

complex has an extensive selection of layouts for every taste:

- 1+1 apartments ranging from 52.5 m2 to 59.5 m2
- Apartments 2 + 1 with private pools from 146 m2 to 321 m2
- Apartments 2+1 duplexes 113 m2 to 114 m2
- Apartments 3+1 duplexes 170 m2 to 176 m2
- Apartments 4+1 duplexes 161 m2

#### Infrastructure of the complex:

- Swimming pool
- Indoor pool
- Sauna
- Hamam
- Gym
- Roman steam room
- salt room
- massage room
- Jacuzzi
- vitamin bar
- Table tennis
- Billiards
- Game room
- Tennis court

- Basketball playground
- Mini golf
- Children's playroom
- Garden
- Playground
- Alcove
- Barbecue area
- parking
- Generator
- protected area
- caretaker
- Shuttle service to the beach

### **Updated 05.03.2025**

## **Photo gallery**