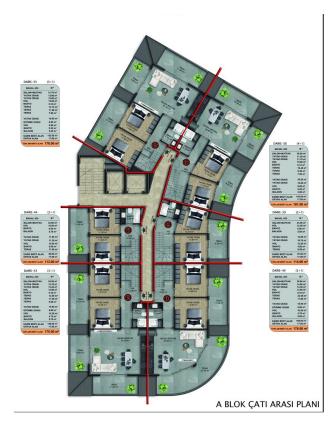

#### The complex has an extensive selection of layouts for every taste:

- 1+1 apartments ranging from 52.5 m2 to 59.5 m2
- Apartments 2 + 1 with private pools from 146 m2 to 321 m2
- Apartments 2+1 duplexes 113 m2 to 114 m2
- Apartments 3+1 duplexes 170 m2 to 176 m2
- Apartments 4+1 duplexes 161 m2