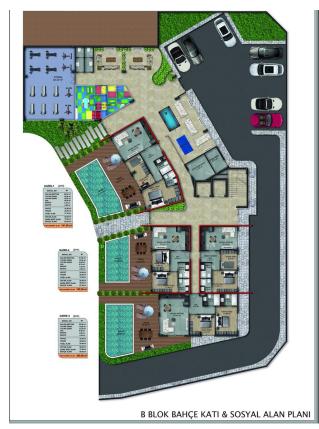

And now about our luxury project. The complex occupies an area of 5.662 m2. It comprises three blocks, one of which has already been bought by the investor. Block A and B are for sale. These are two seven-story buildings of unusual shape and design. Between the blocks, there is

a large swimming pool with an aqua park. The rich infrastructure of the complex will make your stay or stay as comfortable as possible. For the convenience of customers, there will be a shuttle service to the beach and back. A distinctive feature of our project from others is the beautiful nature around - the majestic mountains, the Obachai River, and the state park in front of the house. There will be no development there.

#### Infrastructure of the complex:

- Swimming pool
- Indoor pool
- Sauna
- Hamam
- Gym
- Roman steam room
- salt room
- massage room
- Jacuzzi
- vitamin bar
- Table tennis
- Billiards
- Game room
- Tennis court

- Basketball playground
- Mini golf
- Children's playroom
- Garden
- Playground
- Alcove
- Barbecue area
- parking
- Generator
- protected area
- caretaker
- Shuttle service to the beach