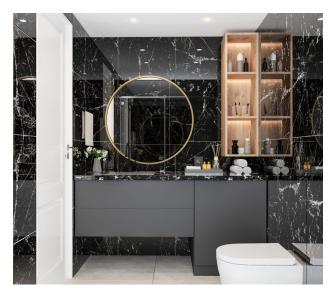

omplex has an extensive selection of layouts for every taste:

- 1+1 apartments ranging from 52.5 m2 to 59.5 m2
- Apartments 2 + 1 with private pools from 146 m2 to 321 m2
- Apartments 2+1 duplexes 113 m2 to 114 m2
- Apartments 3+1 duplexes 170 m2 to 176 m2
- Apartments 4+1 duplexes 161 m2

#### Infrastructure of the complex:

- Swimming pool
- Indoor pool
- Sauna
- Hamam
- Gym
- Roman steam room
- salt room
- massage room
- Jacuzzi
- vitamin bar
- Table tennis
- Billiards
- Game room
- Tennis court

- Basketball playground
- Mini golf
- Children's playroom
- Garden
- Playground
- Alcove
- Barbecue area
- parking
- Generator
- protected area
- caretaker
- Shuttle service to the beach

### **Updated 05.03.2025**

## **Photo gallery**