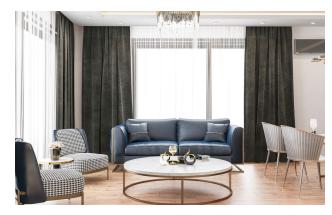

outs for every taste:

- 1+1 apartments ranging from 52.5 m2 to 59.5 m2
- Apartments 2 + 1 with private pools from 146 m2 to 321 m2
- Apartments 2+1 duplexes 113 m2 to 114 m2
- Apartments 3+1 duplexes 170 m2 to 176 m2
- Apartments 4+1 duplexes 161 m2

#### Infrastructure of the complex:

- Swimming pool
- Indoor pool
- Sauna
- Hamam
- Gym
- Roman steam room
- salt room
- massage room
- Jacuzzi
- vitamin bar
- Table tennis
- Billiards
- Game room
- Tennis court

- Basketball playground
- Mini golf
- Children's playroom
- Garden
- Playground
- Alcove
- Barbecue area
- parking
- Generator
- protected area
- caretaker
- Shuttle service to the beach

### **Updated 05.03.2025**

## **Photo gallery**