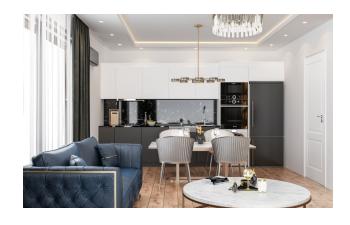

ayouts for every taste:

- 1+1 apartments ranging from 52.5 m2 to 59.5 m2
- Apartments 2 + 1 with private pools from 146 m2 to 321 m2
- Apartments 2+1 duplexes 113 m2 to 114 m2
- Apartments 3+1 duplexes 170 m2 to 176 m2
- Apartments 4+1 duplexes 161 m2

#### Infrastructure of the complex:

- Swimming pool
- Indoor pool
- Sauna
- Hamam
- Gym
- Roman steam room
- salt room
- massage room
- Jacuzzi
- vitamin bar
- Table tennis
- Billiards
- Game room
- Tennis court

- Basketball playground
- Mini golf
- Children's playroom
- Garden
- Playground
- Alcove
- Barbecue area
- parking
- Generator
- protected area
- caretaker
- Shuttle service to the beach

### **Updated 05.03.2025**

## **Photo gallery**