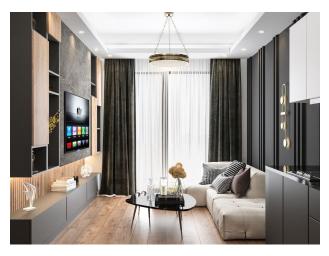

y.

#### The complex has an extensive selection of layouts for every taste:

- 1+1 apartments ranging from 52.5 m2 to 59.5 m2
- Apartments 2 + 1 with private pools from 146 m2 to 321 m2
- Apartments 2+1 duplexes 113 m2 to 114 m2
- Apartments 3+1 duplexes 170 m2 to 176 m2
- Apartments 4+1 duplexes 161 m2

#### Infrastructure of the complex:

- Swimming pool
- Indoor pool
- Sauna
- Hamam
- Gym
- Roman steam room
- salt room
- massage room
- Jacuzzi
- vitamin bar
- Table tennis
- Billiards
- Game room
- Tennis court

- Basketball playground
- Mini golf
- Children's playroom
- Garden
- Playground
- Alcove
- Barbecue area
- parking
- Generator
- protected area
- caretaker
- Shuttle service to the beach

### **Updated 05.03.2025**

## **Photo gallery**