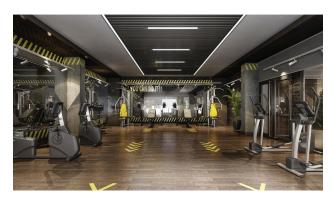

#### Infrastructure of the complex:

- Swimming pool
- Indoor pool
- Sauna
- Hamam
- Gym
- Roman steam room
- salt room
- massage room
- Jacuzzi
- vitamin bar
- Table tennis
- Billiards
- Game room
- Tennis court