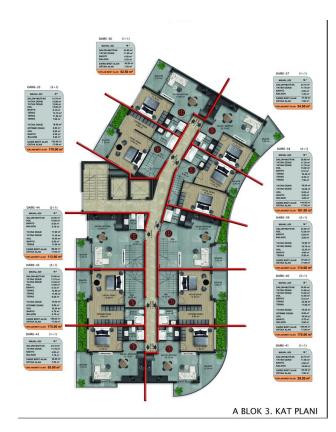

#### The complex has an extensive selection of layouts for every taste:

- 1+1 apartments ranging from 52.5 m2 to 59.5 m2
- Apartments 2 + 1 with private pools from 146 m2 to 321 m2
- Apartments 2+1 duplexes 113 m2 to 114 m2
- Apartments 3+1 duplexes 170 m2 to 176 m2
- Apartments 4+1 duplexes 161 m2