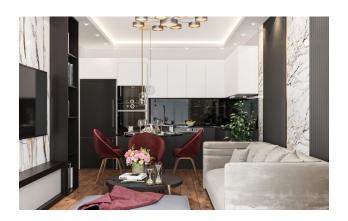

ion of layouts for every taste:

- 1+1 apartments ranging from 52.5 m2 to 59.5 m2
- Apartments 2 + 1 with private pools from 146 m2 to 321 m2
- Apartments 2+1 duplexes 113 m2 to 114 m2
- Apartments 3+1 duplexes 170 m2 to 176 m2
- Apartments 4+1 duplexes 161 m2

#### Infrastructure of the complex:

- Swimming pool
- Indoor pool
- Sauna
- Hamam
- Gym
- Roman steam room
- salt room
- massage room
- Jacuzzi
- vitamin bar
- Table tennis
- Billiards
- Game room
- Tennis court

- Basketball playground
- Mini golf
- Children's playroom
- Garden
- Playground
- Alcove
- Barbecue area
- parking
- Generator
- protected area
- caretaker
- Shuttle service to the beach

### **Updated 05.03.2025**

## **Photo gallery**