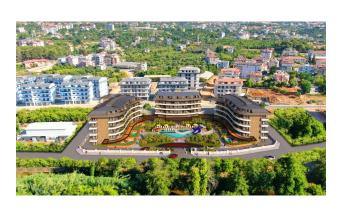

And now about our luxury project. The complex occupies an area of 5.662 m2. It comprises three blocks, one of which has already been bought by the investor. Block A and B are for sale. These are two seven-story buildings of unusual shape and design. Between the blocks, there is

a large swimming pool with an aqua park. The rich infrastructure of the complex will make your stay or stay as comfortable as possible. For the convenience of customers, there will be a shuttle service to the beach and back. A distinctive feature of our project from others is the beautiful nature around - the majestic mountains, the Obachai River, and the state park in front of the house. There will be no development there.