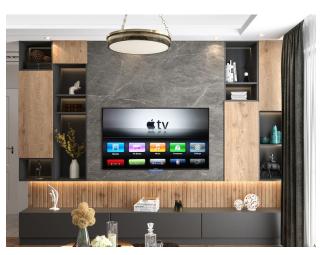

very taste:

- 1+1 apartments ranging from 52.5 m2 to 59.5 m2
- Apartments 2 + 1 with private pools from 146 m2 to 321 m2
- Apartments 2+1 duplexes 113 m2 to 114 m2
- Apartments 3+1 duplexes 170 m2 to 176 m2
- Apartments 4+1 duplexes 161 m2

#### Infrastructure of the complex:

- Swimming pool
- Indoor pool
- Sauna
- Hamam
- Gym
- Roman steam room
- salt room
- massage room
- Jacuzzi
- vitamin bar
- Table tennis
- Billiards
- Game room
- Tennis court

- Basketball playground
- Mini golf
- Children's playroom
- Garden
- Playground
- Alcove
- Barbecue area
- parking
- Generator
- protected area
- caretaker
- Shuttle service to the beach

### **Updated 05.03.2025**

## **Photo gallery**