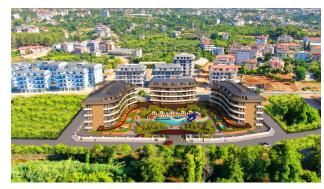

And now about our luxury project. The complex occupies an area of 5.662 m2. It comprises three blocks, one of which has already been bought by the investor. Block A and B are for sale. These are two seven-story buildings of unusual shape and design. Between the blocks, there is

a large swimming pool with an aqua park. The rich infrastructure of the complex will make your stay or stay as comfortable as possible. For the convenience of customers, there will be a shuttle service to the beach and back. A distinctive feature of our project from others is the beautiful nature around - the majestic mountains, the Obachai River, and the state park in front of the house. There will be no development there.

#### Infrastructure of the complex:

- Swimming pool
- Indoor pool
- Sauna
- Hamam
- Gym
- Roman steam room
- salt room
- massage room
- Jacuzzi
- vitamin bar
- Table tennis
- Billiards
- Game room
- Tennis court

- Basketball playground
- Mini golf
- Children's playroom
- Garden
- Playground
- Alcove
- Barbecue area
- parking
- Generator
- protected area
- caretaker
- Shuttle service to the beach