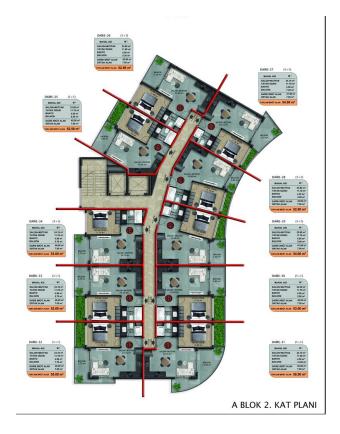

#### The complex has an extensive selection of layouts for every taste:

- 1+1 apartments ranging from 52.5 m2 to 59.5 m2
- Apartments 2 + 1 with private pools from 146 m2 to 321 m2
- Apartments 2+1 duplexes 113 m2 to 114 m2
- Apartments 3+1 duplexes 170 m2 to 176 m2
- Apartments 4+1 duplexes 161 m2