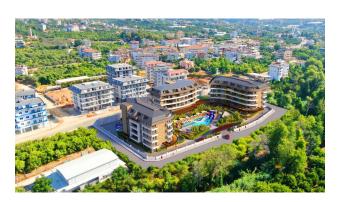

And now about our luxury project. The complex occupies an area of 5.662 m2. It comprises three blocks, one of which has already been bought by the investor. Block A and B are for sale. These are two seven-story buildings of unusual shape and design. Between the blocks, there is

a large swimming pool with an aqua park. The rich infrastructure of the complex will make your stay or stay as comfortable as possible. For the convenience of customers, there will be a shuttle service to the beach and back. A distinctive feature of our project from others is the beautiful nature around - the majestic mountains, the Obachai River, and the state park in front of the house. There will be no development there.