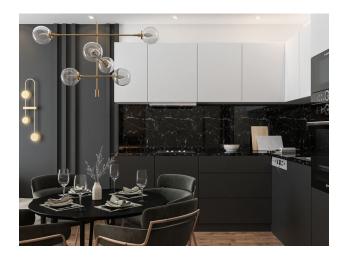

#### The complex has an extensive selection of layouts for every taste:

- 1+1 apartments ranging from 52.5 m2 to 59.5 m2
- Apartments 2 + 1 with private pools from 146 m2 to 321 m2
- Apartments 2+1 duplexes 113 m2 to 114 m2
- Apartments 3+1 duplexes 170 m2 to 176 m2
- Apartments 4+1 duplexes 161 m2

#### Infrastructure of the complex:

- Swimming pool
- Indoor pool
- Sauna
- Hamam
- Gym
- Roman steam room
- salt room
- massage room
- Jacuzzi
- vitamin bar
- Table tennis
- Billiards
- Game room
- Tennis court

- Basketball playground
- Mini golf
- Children's playroom
- Garden
- Playground
- Alcove
- Barbecue area
- parking
- Generator
- protected area
- caretaker
- Shuttle service to the beach

### **Updated 05.03.2025**

## **Photo gallery**