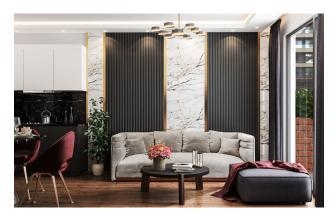

ive selection of layouts for every taste:

- 1+1 apartments ranging from 52.5 m2 to 59.5 m2
- Apartments 2 + 1 with private pools from 146 m2 to 321 m2
- Apartments 2+1 duplexes 113 m2 to 114 m2
- Apartments 3+1 duplexes 170 m2 to 176 m2
- Apartments 4+1 duplexes 161 m2

#### Infrastructure of the complex:

- Swimming pool
- Indoor pool
- Sauna
- Hamam
- Gym
- Roman steam room
- salt room
- massage room
- Jacuzzi
- vitamin bar
- Table tennis
- Billiards
- Game room
- Tennis court

- Basketball playground
- Mini golf
- Children's playroom
- Garden
- Playground
- Alcove
- Barbecue area
- parking
- Generator
- protected area
- caretaker
- Shuttle service to the beach

### **Updated 05.03.2025**

## **Photo gallery**