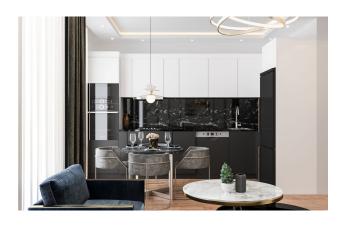

has an extensive selection of layouts for every taste:

- 1+1 apartments ranging from 52.5 m2 to 59.5 m2
- Apartments 2 + 1 with private pools from 146 m2 to 321 m2
- Apartments 2+1 duplexes 113 m2 to 114 m2
- Apartments 3+1 duplexes 170 m2 to 176 m2
- Apartments 4+1 duplexes 161 m2

#### Infrastructure of the complex:

- Swimming pool
- Indoor pool
- Sauna
- Hamam
- Gym
- Roman steam room
- salt room
- massage room
- Jacuzzi
- vitamin bar
- Table tennis
- Billiards
- Game room
- Tennis court

- Basketball playground
- Mini golf
- Children's playroom
- Garden
- Playground
- Alcove
- Barbecue area
- parking
- Generator
- protected area
- caretaker
- Shuttle service to the beach

### **Updated 05.03.2025**

## **Photo gallery**