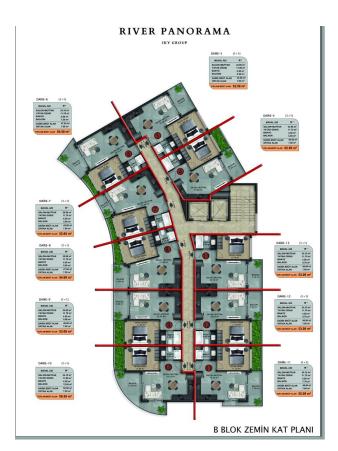

#### The complex has an extensive selection of layouts for every taste:

- 1+1 apartments ranging from 52.5 m2 to 59.5 m2
- Apartments 2 + 1 with private pools from 146 m2 to 321 m2
- Apartments 2+1 duplexes 113 m2 to 114 m2
- Apartments 3+1 duplexes 170 m2 to 176 m2
- Apartments 4+1 duplexes 161 m2