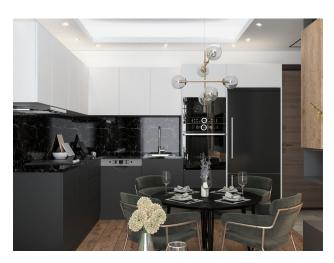

#### The complex has an extensive selection of layouts for every taste:

- 1+1 apartments ranging from 52.5 m2 to 59.5 m2
- Apartments 2 + 1 with private pools from 146 m2 to 321 m2
- Apartments 2+1 duplexes 113 m2 to 114 m2
- Apartments 3+1 duplexes 170 m2 to 176 m2
- Apartments 4+1 duplexes 161 m2

#### Infrastructure of the complex:

- Swimming pool
- Indoor pool
- Sauna
- Hamam
- Gym
- Roman steam room
- salt room
- massage room
- Jacuzzi
- vitamin bar
- Table tennis
- Billiards
- Game room
- Tennis court

- Basketball playground
- Mini golf
- Children's playroom
- Garden
- Playground
- Alcove
- Barbecue area
- parking
- Generator
- protected area
- caretaker
- Shuttle service to the beach

### **Updated 05.03.2025**

## **Photo gallery**