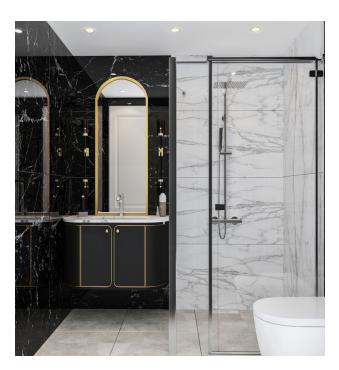

tensive selection of layouts for every taste:

- 1+1 apartments ranging from 52.5 m2 to 59.5 m2
- Apartments 2 + 1 with private pools from 146 m2 to 321 m2
- Apartments 2+1 duplexes 113 m2 to 114 m2
- Apartments 3+1 duplexes 170 m2 to 176 m2
- Apartments 4+1 duplexes 161 m2

#### Infrastructure of the complex:

- Swimming pool
- Indoor pool
- Sauna
- Hamam
- Gym
- Roman steam room
- salt room
- massage room
- Jacuzzi
- vitamin bar
- Table tennis
- Billiards
- Game room
- Tennis court

- Basketball playground
- Mini golf
- Children's playroom
- Garden
- Playground
- Alcove
- Barbecue area
- parking
- Generator
- protected area
- caretaker
- Shuttle service to the beach

### **Updated 05.03.2025**

## **Photo gallery**