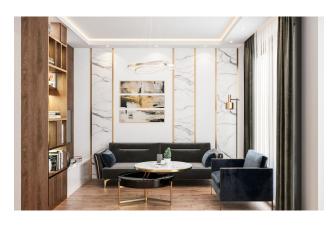

as an extensive selection of layouts for every taste:

- 1+1 apartments ranging from 52.5 m2 to 59.5 m2
- Apartments 2 + 1 with private pools from 146 m2 to 321 m2
- Apartments 2+1 duplexes 113 m2 to 114 m2
- Apartments 3+1 duplexes 170 m2 to 176 m2
- Apartments 4+1 duplexes 161 m2

#### Infrastructure of the complex:

- Swimming pool
- Indoor pool
- Sauna
- Hamam
- Gym
- Roman steam room
- salt room
- massage room
- Jacuzzi
- vitamin bar
- Table tennis
- Billiards
- Game room
- Tennis court

- Basketball playground
- Mini golf
- Children's playroom
- Garden
- Playground
- Alcove
- Barbecue area
- parking
- Generator
- protected area
- caretaker
- Shuttle service to the beach

### **Updated 05.03.2025**

## **Photo gallery**