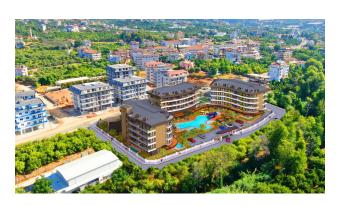

And now about our luxury project. The complex occupies an area of 5.662 m2. It comprises three blocks, one of which has already been bought by the investor. Block A and B are for sale. These are two seven-story buildings of unusual shape and design. Between the blocks, there is

a large swimming pool with an aqua park. The rich infrastructure of the complex will make your stay or stay as comfortable as possible. For the convenience of customers, there will be a shuttle service to the beach and back. A distinctive feature of our project from others is the beautiful nature around - the majestic mountains, the Obachai River, and the state park in front of the house. There will be no development there.