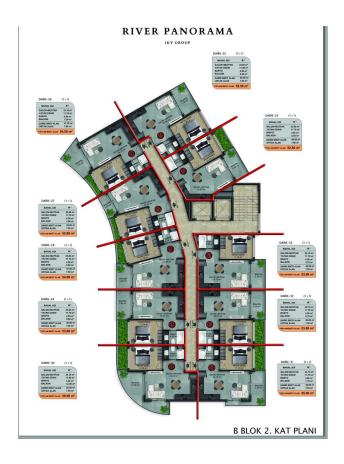

#### The complex has an extensive selection of layouts for every taste:

- 1+1 apartments ranging from 52.5 m2 to 59.5 m2
- Apartments 2 + 1 with private pools from 146 m2 to 321 m2
- Apartments 2+1 duplexes 113 m2 to 114 m2
- Apartments 3+1 duplexes 170 m2 to 176 m2
- Apartments 4+1 duplexes 161 m2