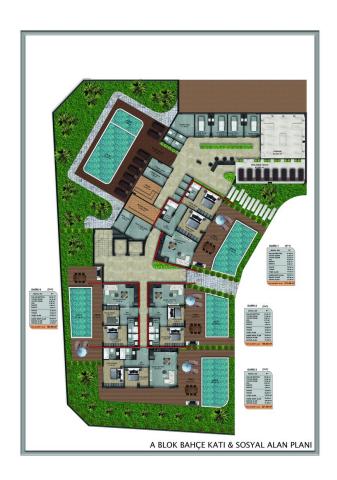

And now about our luxury project. The complex occupies an area of 5.662 m2. It comprises three blocks, one of which has already been bought by the investor. Block A and B are for sale. These are two seven-story buildings of unusual shape and design. Between the blocks, there is

a large swimming pool with an aqua park. The rich infrastructure of the complex will make your stay or stay as comfortable as possible. For the convenience of customers, there will be a shuttle service to the beach and back. A distinctive feature of our project from others is the beautiful nature around - the majestic mountains, the Obachai River, and the state park in front of the house. There will be no development there.

- Basketball playground
- Mini golf
- Children's playroom
- Garden
- Playground
- Alcove
- Barbecue area
- parking
- Generator
- protected area
- caretaker
- Shuttle service to the beach