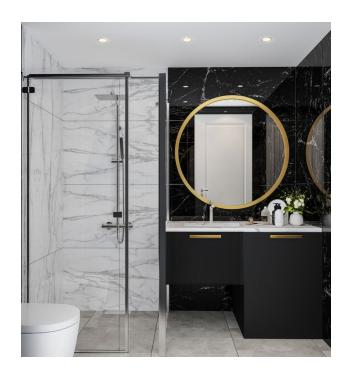

an extensive selection of layouts for every taste:

- 1+1 apartments ranging from 52.5 m2 to 59.5 m2
- Apartments 2 + 1 with private pools from 146 m2 to 321 m2
- Apartments 2+1 duplexes 113 m2 to 114 m2
- Apartments 3+1 duplexes 170 m2 to 176 m2
- Apartments 4+1 duplexes 161 m2

#### Infrastructure of the complex:

- Swimming pool
- Indoor pool
- Sauna
- Hamam
- Gym
- Roman steam room
- salt room
- massage room
- Jacuzzi
- vitamin bar
- Table tennis
- Billiards
- Game room
- Tennis court

- Basketball playground
- Mini golf
- Children's playroom
- Garden
- Playground
- Alcove
- Barbecue area
- parking
- Generator
- protected area
- caretaker
- Shuttle service to the beach

### **Updated 05.03.2025**

## **Photo gallery**