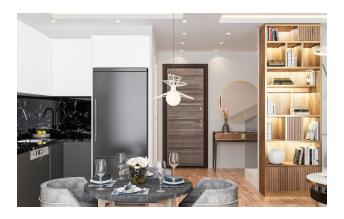

plex has an extensive selection of layouts for every taste:

- 1+1 apartments ranging from 52.5 m2 to 59.5 m2
- Apartments 2 + 1 with private pools from 146 m2 to 321 m2
- Apartments 2+1 duplexes 113 m2 to 114 m2
- Apartments 3+1 duplexes 170 m2 to 176 m2
- Apartments 4+1 duplexes 161 m2

#### Infrastructure of the complex:

- Swimming pool
- Indoor pool
- Sauna
- Hamam
- Gym
- Roman steam room
- salt room
- massage room
- Jacuzzi
- vitamin bar
- Table tennis
- Billiards
- Game room
- Tennis court

- Basketball playground
- Mini golf
- Children's playroom
- Garden
- Playground
- Alcove
- Barbecue area
- parking
- Generator
- protected area
- caretaker
- Shuttle service to the beach

### **Updated 05.03.2025**

## **Photo gallery**