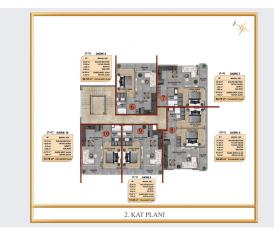

The complex covers an area of 1,652 m<sup>2</sup> Total number of apartments: 15 apartments

Apartment area: 1+1: 44 m<sup>2</sup> - 45 m<sup>2</sup> 2+1: 57 m<sup>2</sup> - 123 3+1: 150 m<sup>2</sup> - 165 m<sup>2</sup>