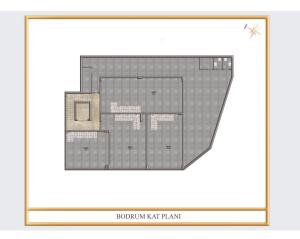

The complex covers an area of 1,652 m<sup>2</sup> Total number of apartments: 15 apartments

Apartment area: 1+1: 44 m<sup>2</sup> - 45 m<sup>2</sup> 2+1: 57 m<sup>2</sup> - 123 3+1: 150 m<sup>2</sup> - 165 m<sup>2</sup>