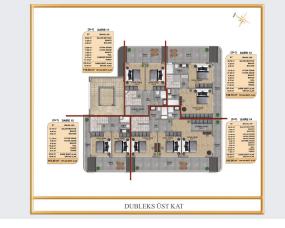

The complex covers an area of 1,652 m<sup>2</sup> Total number of apartments: 15 apartments

Apartment area: 1+1: 44 m<sup>2</sup> - 45 m<sup>2</sup> 2+1: 57 m<sup>2</sup> - 123 3+1: 150 m<sup>2</sup> - 165 m<sup>2</sup>