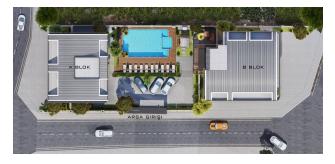

The complex covers an area of 1,652 m<sup>2</sup> Total number of apartments: 15 apartments

Apartment area: 1+1: 44 m<sup>2</sup> - 45 m<sup>2</sup> 2+1: 57 m<sup>2</sup> - 123 3+1: 150 m<sup>2</sup> - 165 m<sup>2</sup>