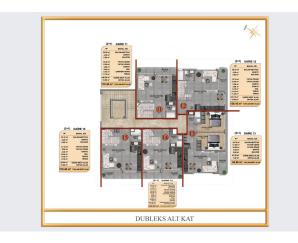

The complex covers an area of 1,652 m<sup>2</sup> Total number of apartments: 15 apartments

Apartment area: 1+1: 44 m<sup>2</sup> - 45 m<sup>2</sup> 2+1: 57 m<sup>2</sup> - 123 3+1: 150 m<sup>2</sup> - 165 m<sup>2</sup>