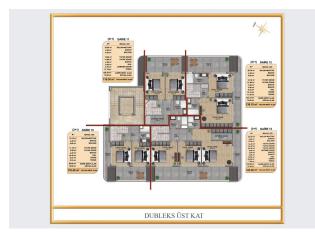

The complex covers an area of 1,652 m<sup>2</sup> Total number of apartments: 15 apartments

Apartment area: 1+1: 44 m<sup>2</sup> - 45 m<sup>2</sup> 2+1: 57 m<sup>2</sup> - 123 3+1: 150 m<sup>2</sup> - 165 m<sup>2</sup>