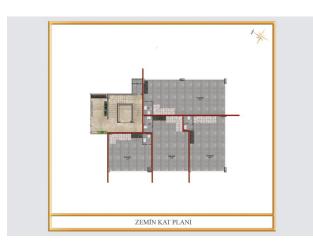

The complex covers an area of 1,652 m<sup>2</sup> Total number of apartments: 15 apartments

Apartment area: 1+1: 44 m<sup>2</sup> - 45 m<sup>2</sup> 2+1: 57 m<sup>2</sup> - 123 3+1: 150 m<sup>2</sup> - 165 m<sup>2</sup>