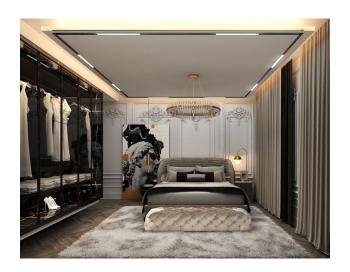

3+1
- 13 apartments 90 M2 -2+1
- 16 apartments 55 M2 -1+1
- 12 apartments 190 M2 and 245 M2 4+1 duplex roof
- 8 apartments 115 M2 2+1 duplex roof
- 7 apartments 210 M2 4+1 garden duplex with own private pool and garden.

#### **Specifications:**

• underfloor heating systems in rooms and bathrooms

#### **Social infrastructure:**

- security 24/7
- CCTV Cameras
- outdoor pool -300m2, there is a slide
- camellia
- generator
- open space for walking

- B-B-Q
- Basketball, volleyball courts; tennis court, soccer field
- parking

#### Closed areas in Block C on the second floor:

- bath
- sauna
- fitness
- massage room
- steam room
- jacuzzi
- relax zone
- cinema hall
- playground

### **Updated 18.03.2025**

# **Photo gallery**