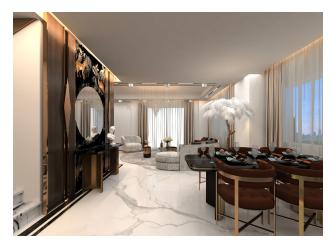

#### New residential complex in Oba, Alanya

The complex comprises 4 floors, 5 blocks, and 72 apartments

#### **Total apartments:**

- 16 apartments 140 M2 3+1
- 13 apartments 90 M2 -2+1
- 16 apartments 55 M2 -1+1
- 12 apartments 190 M2 and 245 M2 4+1 duplex roof
- 8 apartments 115 M2 2+1 duplex roof
- 7 apartments 210 M2 4+1 garden duplex with own private pool and garden.