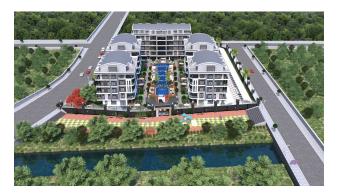

#### New residential complex in Oba, Alanya

The complex comprises 4 floors, 5 blocks, and 72 apartments

#### **Apartment types:**

10 apartments in blocks A-B-D-E and 2 duplexes with a garden and a swimming pool in each block - 1 unit

1+1, 4 - 3+1 duplex, 2 - 4+1 duplex and 1 - 2+1 duplex.

1 duplex with garden in block B.

Block C has 32 apartments: 12- 2+1, 12- 1+1, 4- 4+1 roof

4 -2+1 duplex roof

#### **Total apartments:**

- 16 apartments 140 M2 3+1
- 13 apartments 90 M2 -2+1
- 16 apartments 55 M2 -1+1
- 12 apartments 190 M2 and 245 M2 4+1 duplex roof
- 8 apartments 115 M2 2+1 duplex roof
- 7 apartments 210 M2 4+1 garden duplex with own private pool and garden.