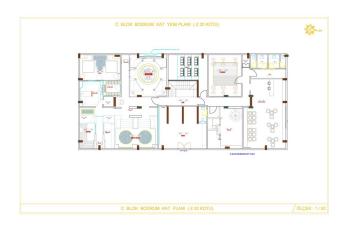

#### Closed areas in Block C on the second floor:

- bath
- sauna
- fitness
- massage room
- steam room
- jacuzzi
- relax zone
- cinema hall
- playground