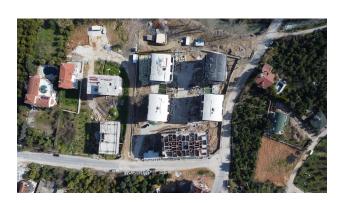

#### New residential complex in Oba, Alanya

The complex comprises 4 floors, 5 blocks, and 72 apartments

#### Location:

Distance to the sea -2500 m.

4 private colleges (Bakhcheshire College, American College, Waldorf Schools, College of Life Design Kindergarten; MİGROS, BIM, A101 and many local chain markets, horse farm; metro market; new public hospital.