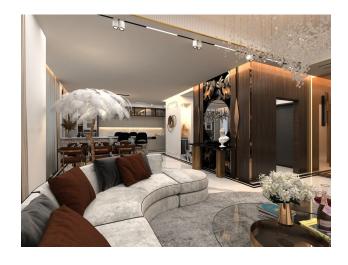

#### New residential complex in Oba, Alanya

The complex comprises 4 floors, 5 blocks, and 72 apartments

#### **Total apartments:**

- 16 apartments 140 M2 3+1
- 13 apartments 90 M2 -2+1
- 16 apartments 55 M2 -1+1
- 12 apartments 190 M2 and 245 M2 4+1 duplex roof
- 8 apartments 115 M2 2+1 duplex roof
- 7 apartments 210 M2 4+1 garden duplex with own private pool and garden.