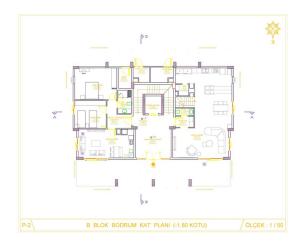

#### **Apartment types:**

10 apartments in blocks A-B-D-E and 2 duplexes with a garden and a swimming pool in each block - 1 unit

1+1, 4 - 3+1 duplex, 2 - 4+1 duplex and 1 - 2+1 duplex.

1 duplex with garden in block B.

Block C has 32 apartments: 12- 2+1, 12- 1+1, 4- 4+1 roof

4 -2+1 duplex roof

#### **Total apartments:**

- 16 apartments 140 M2 3+1
- 13 apartments 90 M2 -2+1
- 16 apartments 55 M2 -1+1
- 12 apartments 190 M2 and 245 M2 4+1 duplex roof
- 8 apartments 115 M2 2+1 duplex roof
- 7 apartments 210 M2 4+1 garden duplex with own private pool and garden.