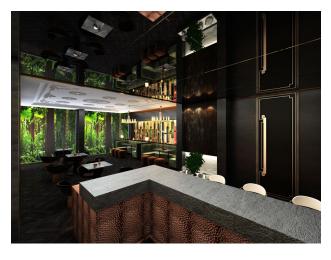

#### **Social infrastructure:**

- security 24/7
- CCTV Cameras
- outdoor pool -300m2, there is a slide
- camellia
- generator
- open space for walking

- B-B-Q
- Basketball, volleyball courts; tennis court, soccer field
- parking

#### Closed areas in Block C on the second floor:

- bath
- sauna
- fitness
- massage room
- steam room
- jacuzzi
- relax zone
- cinema hall
- playground