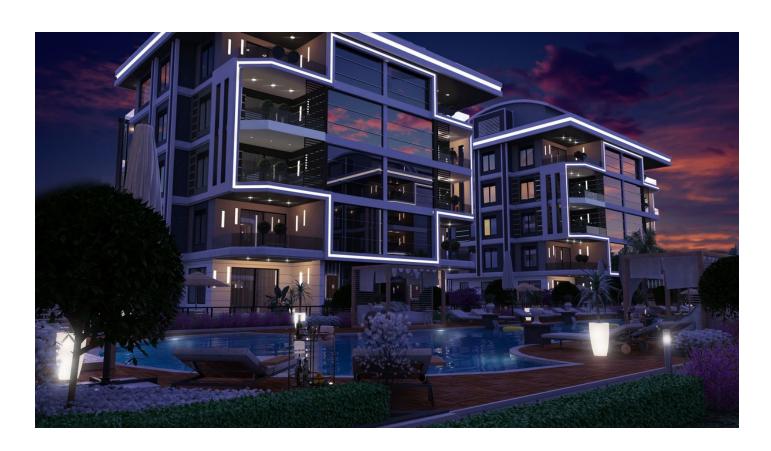

#### New residential complex in Oba, Alanya

The complex comprises 4 floors, 5 blocks, and 72 apartments

#### **Social infrastructure:**

- security 24/7
- CCTV Cameras
- outdoor pool -300m2, there is a slide
- camellia
- generator
- open space for walking

- B-B-Q
- Basketball, volleyball courts; tennis court, soccer field
- parking