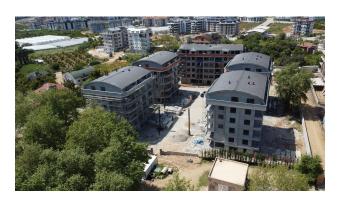

#### New residential complex in Oba, Alanya

The complex comprises 4 floors, 5 blocks, and 72 apartments

#### **Apartment types:**

10 apartments in blocks A-B-D-E and 2 duplexes with a garden and a swimming pool in each block - 1 unit

1+1, 4 - 3+1 duplex, 2 - 4+1 duplex and 1 - 2+1 duplex.

1 duplex with garden in block B.

Block C has 32 apartments: 12- 2+1, 12- 1+1, 4- 4+1 roof

4 -2+1 duplex roof