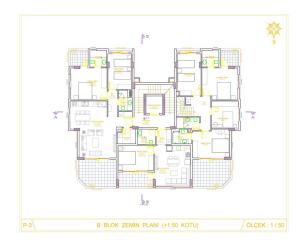

#### **Apartment types:**

10 apartments in blocks A-B-D-E and 2 duplexes with a garden and a swimming pool in each block - 1 unit

1+1, 4 - 3+1 duplex, 2 - 4+1 duplex and 1 - 2+1 duplex.

1 duplex with garden in block B.

Block C has 32 apartments: 12- 2+1, 12- 1+1, 4- 4+1 roof

4 -2+1 duplex roof

#### **Total apartments:**

- 16 apartments 140 M2 3+1
- 13 apartments 90 M2 -2+1
- 16 apartments 55 M2 -1+1
- 12 apartments 190 M2 and 245 M2 4+1 duplex roof
- 8 apartments 115 M2 2+1 duplex roof
- 7 apartments 210 M2 4+1 garden duplex with own private pool and garden.