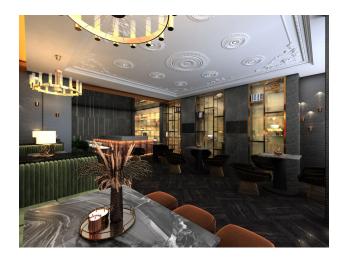

#### **Social infrastructure:**

- security 24/7
- CCTV Cameras
- outdoor pool -300m2, there is a slide
- camellia
- generator
- open space for walking

- B-B-Q
- Basketball, volleyball courts; tennis court, soccer field
- parking

#### Closed areas in Block C on the second floor:

- bath
- sauna
- fitness
- massage room
- steam room
- jacuzzi
- relax zone
- cinema hall
- playground