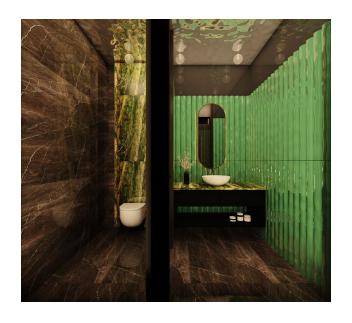

#### **Specifications:**

• underfloor heating systems in rooms and bathrooms

#### Closed areas in Block C on the second floor:

- bath
- sauna
- fitness
- massage room
- steam room
- jacuzzi
- relax zone
- cinema hall
- playground