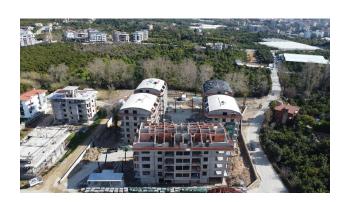

#### New residential complex in Oba, Alanya

The complex comprises 4 floors, 5 blocks, and 72 apartments

#### Location:

Distance to the sea -2500 m.

4 private colleges (Bakhcheshire College, American College, Waldorf Schools, College of Life Design Kindergarten; MİGROS, BIM, A101 and many local chain markets, horse farm; metro market; new public hospital.