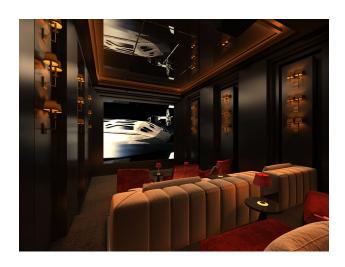

#### Closed areas in Block C on the second floor:

- bath
- sauna
- fitness
- massage room
- steam room
- jacuzzi
- relax zone
- cinema hall
- playground