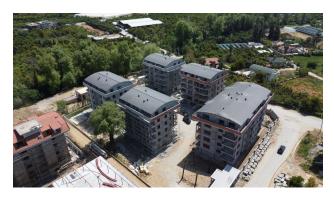

#### New residential complex in Oba, Alanya

The complex comprises 4 floors, 5 blocks, and 72 apartments

#### **Apartment types:**

10 apartments in blocks A-B-D-E and 2 duplexes with a garden and a swimming pool in each block - 1 unit

1+1, 4 - 3+1 duplex, 2 - 4+1 duplex and 1 - 2+1 duplex.

1 duplex with garden in block B.

Block C has 32 apartments: 12- 2+1, 12- 1+1, 4- 4+1 roof

4 -2+1 duplex roof