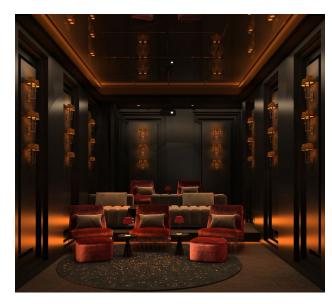

#### Closed areas in Block C on the second floor:

- bath
- sauna
- fitness
- massage room
- steam room
- jacuzzi
- relax zone
- cinema hall
- playground