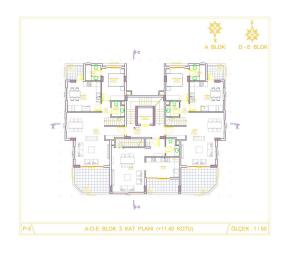

#### **Apartment types:**

10 apartments in blocks A-B-D-E and 2 duplexes with a garden and a swimming pool in each block - 1 unit

1+1, 4 - 3+1 duplex, 2 - 4+1 duplex and 1 - 2+1 duplex.

1 duplex with garden in block B.

#### **Total apartments:**

- 16 apartments 140 M2 3+1
- 13 apartments 90 M2 -2+1
- 16 apartments 55 M2 -1+1
- 12 apartments 190 M2 and 245 M2 4+1 duplex roof
- 8 apartments 115 M2 2+1 duplex roof
- 7 apartments 210 M2 4+1 garden duplex with own private pool and garden.