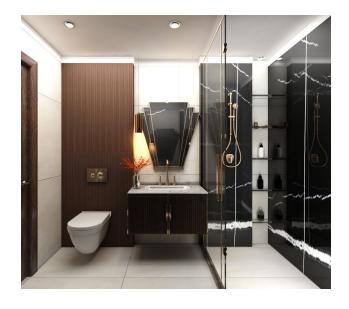

140 M2 3+1
- 13 apartments 90 M2 -2+1
- 16 apartments 55 M2 -1+1
- 12 apartments 190 M2 and 245 M2 4+1 duplex roof
- 8 apartments 115 M2 2+1 duplex roof
- 7 apartments 210 M2 4+1 garden duplex with own private pool and garden.

#### **Specifications:**

• underfloor heating systems in rooms and bathrooms

#### **Social infrastructure:**

- security 24/7
- CCTV Cameras
- outdoor pool -300m2, there is a slide
- camellia
- generator
- open space for walking

- B-B-Q
- Basketball, volleyball courts; tennis court, soccer field
- parking

#### Closed areas in Block C on the second floor:

- bath
- sauna
- fitness
- massage room
- steam room
- jacuzzi
- relax zone
- cinema hall
- playground

### **Updated 18.03.2025**

# **Photo gallery**