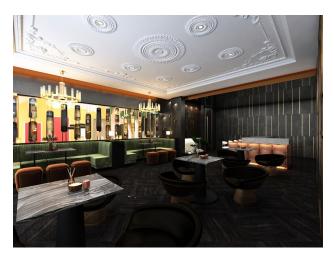

#### **Social infrastructure:**

- security 24/7
- CCTV Cameras
- outdoor pool -300m2, there is a slide
- camellia
- generator
- open space for walking

- B-B-Q
- Basketball, volleyball courts; tennis court, soccer field
- parking

#### Closed areas in Block C on the second floor:

- bath
- sauna
- fitness
- massage room
- steam room
- jacuzzi
- relax zone
- cinema hall
- playground