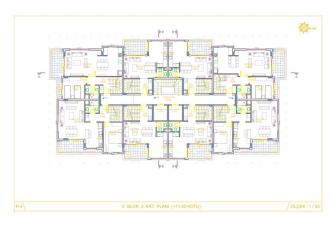

#### New residential complex in Oba, Alanya

The complex comprises 4 floors, 5 blocks, and 72 apartments

#### **Apartment types:**

10 apartments in blocks A-B-D-E and 2 duplexes with a garden and a swimming pool in each block - 1 unit

1+1, 4 - 3+1 duplex, 2 - 4+1 duplex and 1 - 2+1 duplex.

1 duplex with garden in block B.

Block C has 32 apartments: 12- 2+1, 12- 1+1, 4- 4+1 roof

4 -2+1 duplex roof

#### **Total apartments:**

- 16 apartments 140 M2 3+1
- 13 apartments 90 M2 -2+1
- 16 apartments 55 M2 -1+1
- 12 apartments 190 M2 and 245 M2 4+1 duplex roof
- 8 apartments 115 M2 2+1 duplex roof
- 7 apartments 210 M2 4+1 garden duplex with own private pool and garden.