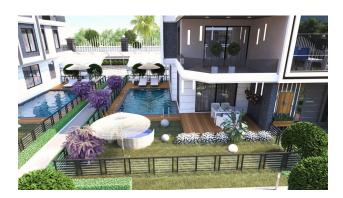

#### **Apartment types:**

10 apartments in blocks A-B-D-E and 2 duplexes with a garden and a swimming pool in each block - 1 unit

1+1, 4 - 3+1 duplex, 2 - 4+1 duplex and 1 - 2+1 duplex.

1 duplex with garden in block B.

#### **Total apartments:**

- 16 apartments 140 M2 3+1
- 13 apartments 90 M2 -2+1
- 16 apartments 55 M2 -1+1
- 12 apartments 190 M2 and 245 M2 4+1 duplex roof
- 8 apartments 115 M2 2+1 duplex roof
- 7 apartments 210 M2 4+1 garden duplex with own private pool and garden.