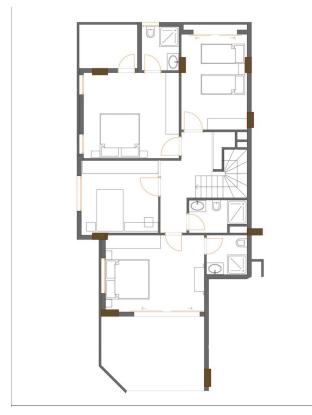

#### **Apartment types:**

10 apartments in blocks A-B-D-E and 2 duplexes with a garden and a swimming pool in each block - 1 unit

1+1, 4 - 3+1 duplex, 2 - 4+1 duplex and 1 - 2+1 duplex.

1 duplex with garden in block B.

Block C has 32 apartments: 12- 2+1, 12- 1+1, 4- 4+1 roof

4 -2+1 duplex roof

#### **Total apartments:**

- 16 apartments 140 M2 3+1
- 13 apartments 90 M2 -2+1
- 16 apartments 55 M2 -1+1
- 12 apartments 190 M2 and 245 M2 4+1 duplex roof
- 8 apartments 115 M2 2+1 duplex roof
- 7 apartments 210 M2 4+1 garden duplex with own private pool and garden.