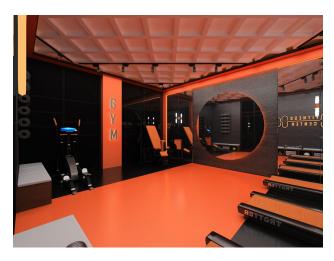

#### Closed areas in Block C on the second floor:

- bath
- sauna
- fitness
- massage room
- steam room
- jacuzzi
- relax zone
- cinema hall
- playground