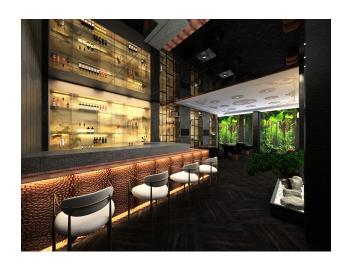

#### **Social infrastructure:**

- security 24/7
- CCTV Cameras
- outdoor pool -300m2, there is a slide
- camellia
- generator
- open space for walking

- B-B-Q
- Basketball, volleyball courts; tennis court, soccer field
- parking

#### Closed areas in Block C on the second floor:

- bath
- sauna
- fitness
- massage room
- steam room
- jacuzzi
- relax zone
- cinema hall
- playground