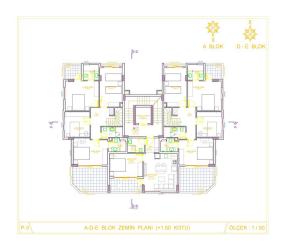

#### **Apartment types:**

10 apartments in blocks A-B-D-E and 2 duplexes with a garden and a swimming pool in each block - 1 unit

1+1, 4 - 3+1 duplex, 2 - 4+1 duplex and 1 - 2+1 duplex.

1 duplex with garden in block B.

Block C has 32 apartments: 12- 2+1, 12- 1+1, 4- 4+1 roof

4 -2+1 duplex roof

#### **Total apartments:**

- 16 apartments 140 M2 3+1
- 13 apartments 90 M2 -2+1
- 16 apartments 55 M2 -1+1
- 12 apartments 190 M2 and 245 M2 4+1 duplex roof
- 8 apartments 115 M2 2+1 duplex roof
- 7 apartments 210 M2 4+1 garden duplex with own private pool and garden.