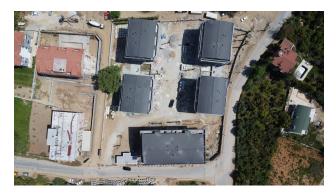

#### New residential complex in Oba, Alanya

The complex comprises 4 floors, 5 blocks, and 72 apartments

#### **Apartment types:**

10 apartments in blocks A-B-D-E and 2 duplexes with a garden and a swimming pool in each block - 1 unit

1+1, 4 - 3+1 duplex, 2 - 4+1 duplex and 1 - 2+1 duplex.

1 duplex with garden in block B.

Block C has 32 apartments: 12- 2+1, 12- 1+1, 4- 4+1 roof

4 -2+1 duplex roof