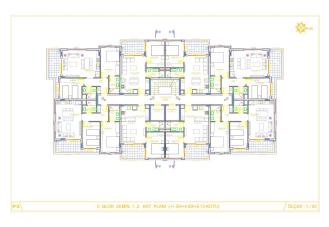

#### New residential complex in Oba, Alanya

The complex comprises 4 floors, 5 blocks, and 72 apartments

#### **Apartment types:**

10 apartments in blocks A-B-D-E and 2 duplexes with a garden and a swimming pool in each block - 1 unit

1+1, 4 - 3+1 duplex, 2 - 4+1 duplex and 1 - 2+1 duplex.

1 duplex with garden in block B.

Block C has 32 apartments: 12- 2+1, 12- 1+1, 4- 4+1 roof

4 -2+1 duplex roof