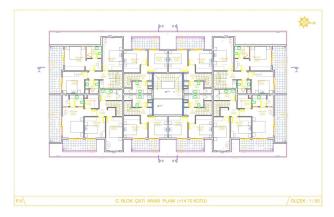

Block C has 32 apartments: 12- 2+1, 12- 1+1, 4- 4+1 roof

4 -2+1 duplex roof

#### **Total apartments:**

- 16 apartments 140 M2 3+1
- 13 apartments 90 M2 -2+1
- 16 apartments 55 M2 -1+1
- 12 apartments 190 M2 and 245 M2 4+1 duplex roof
- 8 apartments 115 M2 2+1 duplex roof
- 7 apartments 210 M2 4+1 garden duplex with own private pool and garden.