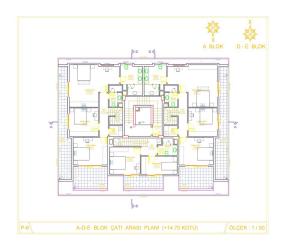

#### New residential complex in Oba, Alanya

The complex comprises 4 floors, 5 blocks, and 72 apartments

#### **Apartment types:**

10 apartments in blocks A-B-D-E and 2 duplexes with a garden and a swimming pool in each block - 1 unit

1+1, 4 - 3+1 duplex, 2 - 4+1 duplex and 1 - 2+1 duplex.

1 duplex with garden in block B.

Block C has 32 apartments: 12- 2+1, 12- 1+1, 4- 4+1 roof

4 -2+1 duplex roof