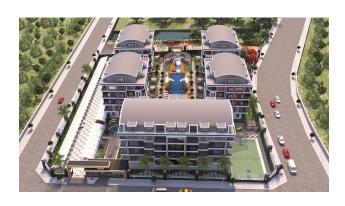

#### New residential complex in Oba, Alanya

The complex comprises 4 floors, 5 blocks, and 72 apartments

#### **Apartment types:**

10 apartments in blocks A-B-D-E and 2 duplexes with a garden and a swimming pool in each block - 1 unit

1+1, 4 - 3+1 duplex, 2 - 4+1 duplex and 1 - 2+1 duplex.

1 duplex with garden in block B.

Block C has 32 apartments: 12- 2+1, 12- 1+1, 4- 4+1 roof

4 -2+1 duplex roof

#### **Total apartments:**

- 16 apartments 140 M2 3+1
- 13 apartments 90 M2 -2+1
- 16 apartments 55 M2 -1+1
- 12 apartments 190 M2 and 245 M2 4+1 duplex roof
- 8 apartments 115 M2 2+1 duplex roof
- 7 apartments 210 M2 4+1 garden duplex with own private pool and garden.