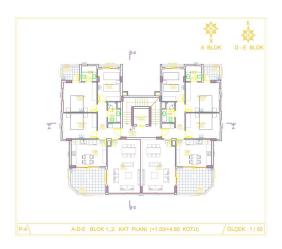

#### **Apartment types:**

10 apartments in blocks A-B-D-E and 2 duplexes with a garden and a swimming pool in each block - 1 unit

1+1, 4 - 3+1 duplex, 2 - 4+1 duplex and 1 - 2+1 duplex.

1 duplex with garden in block B.

#### **Total apartments:**

- 16 apartments 140 M2 3+1
- 13 apartments 90 M2 -2+1
- 16 apartments 55 M2 -1+1
- 12 apartments 190 M2 and 245 M2 4+1 duplex roof
- 8 apartments 115 M2 2+1 duplex roof
- 7 apartments 210 M2 4+1 garden duplex with own private pool and garden.