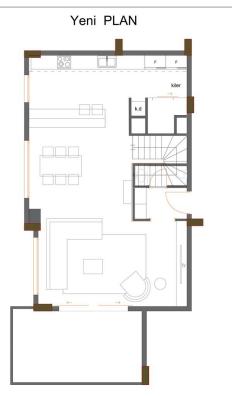

#### **Apartment types:**

10 apartments in blocks A-B-D-E and 2 duplexes with a garden and a swimming pool in each block - 1 unit

1+1, 4 - 3+1 duplex, 2 - 4+1 duplex and 1 - 2+1 duplex.

1 duplex with garden in block B.

Block C has 32 apartments: 12- 2+1, 12- 1+1, 4- 4+1 roof

4 -2+1 duplex roof

#### **Total apartments:**

- 16 apartments 140 M2 3+1
- 13 apartments 90 M2 -2+1
- 16 apartments 55 M2 -1+1
- 12 apartments 190 M2 and 245 M2 4+1 duplex roof
- 8 apartments 115 M2 2+1 duplex roof
- 7 apartments 210 M2 4+1 garden duplex with own private pool and garden.