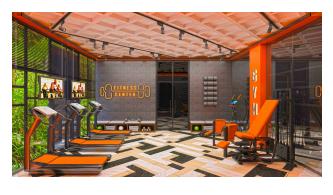

#### Closed areas in Block C on the second floor:

- bath
- sauna
- fitness
- massage room
- steam room
- jacuzzi
- relax zone
- cinema hall
- playground