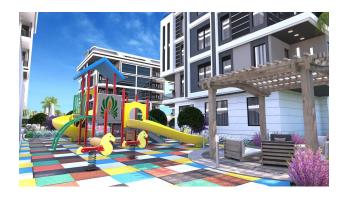

#### Closed areas in Block C on the second floor:

- bath
- sauna
- fitness
- massage room
- steam room
- jacuzzi
- relax zone
- cinema hall
- playground