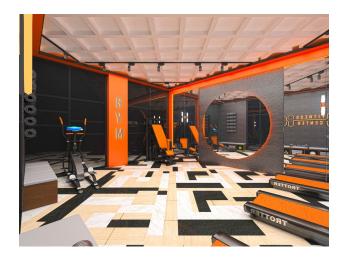

#### Closed areas in Block C on the second floor:

- bath
- sauna
- fitness
- massage room
- steam room
- jacuzzi
- relax zone
- cinema hall
- playground