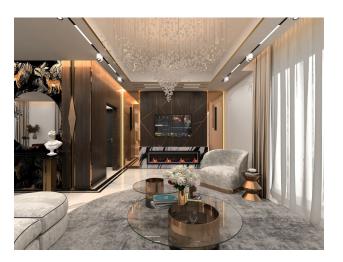

ments 90 M2 -2+1
- 16 apartments 55 M2 -1+1
- 12 apartments 190 M2 and 245 M2 4+1 duplex roof
- 8 apartments 115 M2 2+1 duplex roof
- 7 apartments 210 M2 4+1 garden duplex with own private pool and garden.

#### **Specifications:**

• underfloor heating systems in rooms and bathrooms

#### **Social infrastructure:**

- security 24/7
- CCTV Cameras
- outdoor pool -300m2, there is a slide
- camellia
- generator
- open space for walking

- B-B-Q
- Basketball, volleyball courts; tennis court, soccer field
- parking

#### Closed areas in Block C on the second floor:

- bath
- sauna
- fitness
- massage room
- steam room
- jacuzzi
- relax zone
- cinema hall
- playground

### **Updated 18.03.2025**

# **Photo gallery**