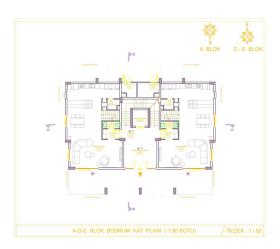

#### **Apartment types:**

10 apartments in blocks A-B-D-E and 2 duplexes with a garden and a swimming pool in each block - 1 unit

1+1, 4 - 3+1 duplex, 2 - 4+1 duplex and 1 - 2+1 duplex.

1 duplex with garden in block B.

#### **Total apartments:**

- 16 apartments 140 M2 3+1
- 13 apartments 90 M2 -2+1
- 16 apartments 55 M2 -1+1
- 12 apartments 190 M2 and 245 M2 4+1 duplex roof
- 8 apartments 115 M2 2+1 duplex roof
- 7 apartments 210 M2 4+1 garden duplex with own private pool and garden.