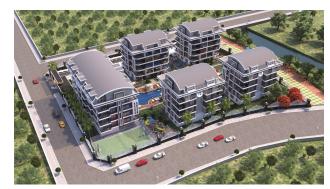

#### New residential complex in Oba, Alanya

The complex comprises 4 floors, 5 blocks, and 72 apartments

#### **Apartment types:**

10 apartments in blocks A-B-D-E and 2 duplexes with a garden and a swimming pool in each block - 1 unit

1+1, 4 - 3+1 duplex, 2 - 4+1 duplex and 1 - 2+1 duplex.

1 duplex with garden in block B.

Block C has 32 apartments: 12- 2+1, 12- 1+1, 4- 4+1 roof

4 -2+1 duplex roof

#### **Total apartments:**

- 16 apartments 140 M2 3+1
- 13 apartments 90 M2 -2+1
- 16 apartments 55 M2 -1+1
- 12 apartments 190 M2 and 245 M2 4+1 duplex roof
- 8 apartments 115 M2 2+1 duplex roof
- 7 apartments 210 M2 4+1 garden duplex with own private pool and garden.