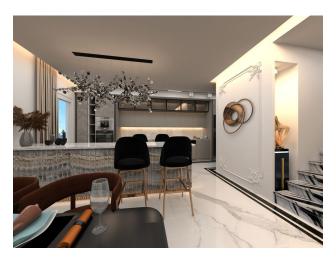

#### New residential complex in Oba, Alanya

The complex comprises 4 floors, 5 blocks, and 72 apartments

#### **Total apartments:**

- 16 apartments 140 M2 3+1
- 13 apartments 90 M2 -2+1
- 16 apartments 55 M2 -1+1
- 12 apartments 190 M2 and 245 M2 4+1 duplex roof
- 8 apartments 115 M2 2+1 duplex roof
- 7 apartments 210 M2 4+1 garden duplex with own private pool and garden.