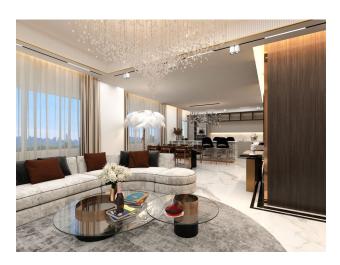

#### New residential complex in Oba, Alanya

The complex comprises 4 floors, 5 blocks, and 72 apartments

#### **Total apartments:**

- 16 apartments 140 M2 3+1
- 13 apartments 90 M2 -2+1
- 16 apartments 55 M2 -1+1
- 12 apartments 190 M2 and 245 M2 4+1 duplex roof
- 8 apartments 115 M2 2+1 duplex roof
- 7 apartments 210 M2 4+1 garden duplex with own private pool and garden.