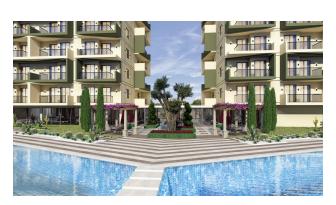

### **Description**

Apartment in Demirtaş, Alanya. New residential complex under construction in the popular area of Demirtaş. The complex occupies a plot of land of 5.678 m2, 2 buildings on 8 floors, the number of apartments - 108. To the beach: 1.2 km.

Infrastructure of the complex: outdoor swimming pool (400 m²), indoor heated swimming pool, Jacuzzi, children's swimming pool, heated jacuzzi, sauna, steam room, salt room, relaxation area, gym, children's playroom, lobby.