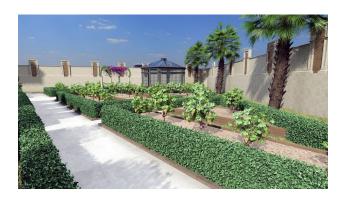

### **Description**

Apartment in Demirtaş, Alanya. New residential complex under construction in the popular area of Demirtaş. The complex occupies a plot of land of 5.678 m2, 2 buildings on 8 floors, the number of apartments - 108. To the beach: 1.2 km.

Infrastructure of the complex: outdoor swimming pool (400 m²), indoor heated swimming pool, Jacuzzi, children's swimming pool, heated jacuzzi, sauna, steam room, salt room, relaxation area, gym, children's playroom, lobby.