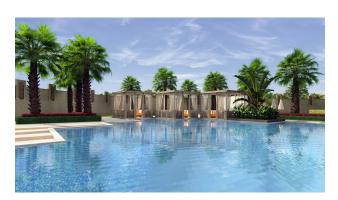

Infrastructure of the complex: outdoor swimming pool (400 m²), indoor heated swimming pool, Jacuzzi, children's swimming pool, heated jacuzzi, sauna, steam room, salt room, relaxation area, gym, children's playroom, lobby.