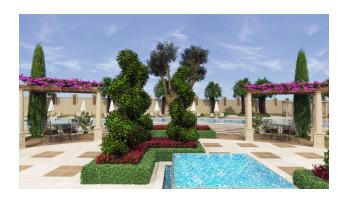

Infrastructure of the complex: outdoor swimming pool (400 m²), indoor heated swimming pool, Jacuzzi, children's swimming pool, heated jacuzzi, sauna, steam room, salt room, relaxation area, gym, children's playroom, lobby.