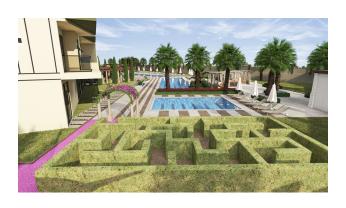

Infrastructure of the complex: outdoor swimming pool (400 m²), indoor heated swimming pool, Jacuzzi, children's swimming pool, heated jacuzzi, sauna, steam room, salt room, relaxation area, gym, children's playroom, lobby.