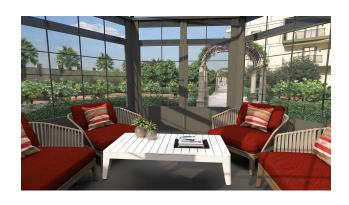

Infrastructure of the complex: outdoor swimming pool (400 m²), indoor heated swimming pool, Jacuzzi, children's swimming pool, heated jacuzzi, sauna, steam room, salt room, relaxation area, gym, children's playroom, lobby.