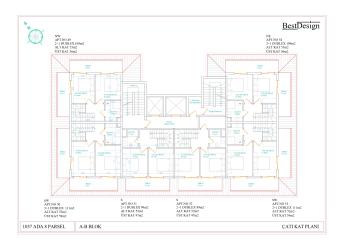

### **Description**

Apartment in Demirtaş, Alanya. New residential complex under construction in the popular area of Demirtaş. The complex occupies a plot of land of 5.678 m2, 2 buildings on 8 floors, the number of apartments - 108. To the beach: 1.2 km.