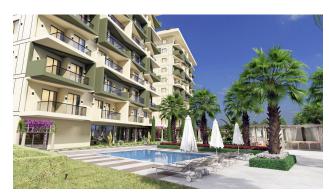

### **Description**

Apartment in Demirtaş, Alanya. New residential complex under construction in the popular area of Demirtaş. The complex occupies a plot of land of 5.678 m2, 2 buildings on 8 floors, the number of apartments - 108. To the beach: 1.2 km.

Infrastructure of the complex: outdoor swimming pool (400 m²), indoor heated swimming pool, Jacuzzi, children's swimming pool, heated jacuzzi, sauna, steam room, salt room, relaxation area, gym, children's playroom, lobby.