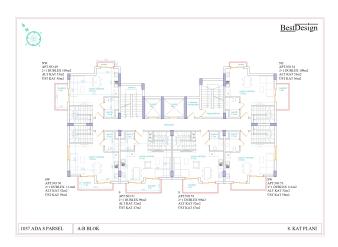

### **Description**

Apartment in Demirtaş, Alanya. New residential complex under construction in the popular area of Demirtaş. The complex occupies a plot of land of 5.678 m2, 2 buildings on 8 floors, the number of apartments - 108. To the beach: 1.2 km.