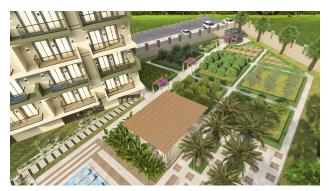

### **Description**

Apartment in Demirtaş, Alanya. New residential complex under construction in the popular area of Demirtaş. The complex occupies a plot of land of 5.678 m2, 2 buildings on 8 floors, the number of apartments - 108. To the beach: 1.2 km.

Infrastructure of the complex: outdoor swimming pool (400 m²), indoor heated swimming pool, Jacuzzi, children's swimming pool, heated jacuzzi, sauna, steam room, salt room, relaxation area, gym, children's playroom, lobby.