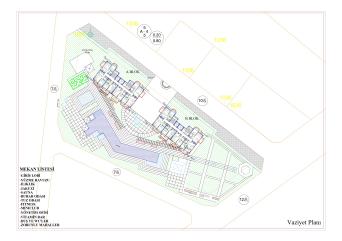

### **Description**

Apartment in Demirtaş, Alanya. New residential complex under construction in the popular area of Demirtaş. The complex occupies a plot of land of 5.678 m2, 2 buildings on 8 floors, the number of apartments - 108. To the beach: 1.2 km.

Infrastructure of the complex: outdoor swimming pool (400 m²), indoor heated swimming pool, Jacuzzi, children's swimming pool, heated jacuzzi, sauna, steam room, salt room, relaxation area, gym, children's playroom, lobby.

Features of the complex: outdoor parking, fenced area, bicycle parking, manager, Wi-Fi, satellite TV, ground and facades, electric generator.

Apartment set: entrance steel door, video door, built-in furniture in the kitchen and bathrooms, full package of household appliances (refrigerator, dishwasher, cooking surface, oven, hood, washing machine), air conditioner in each room, heated bathroom floors, shower