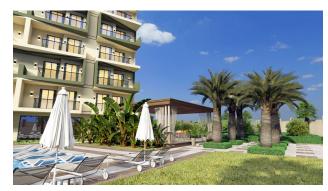

Infrastructure of the complex: outdoor swimming pool (400 m²), indoor heated swimming pool, Jacuzzi, children's swimming pool, heated jacuzzi, sauna, steam room, salt room, relaxation area, gym, children's playroom, lobby.