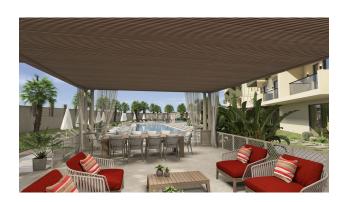

Infrastructure of the complex: outdoor swimming pool (400 m²), indoor heated swimming pool, Jacuzzi, children's swimming pool, heated jacuzzi, sauna, steam room, salt room, relaxation area, gym, children's playroom, lobby.