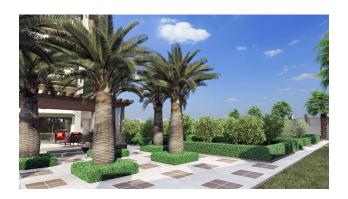

### **Description**

Apartment in Demirtaş, Alanya. New residential complex under construction in the popular area of Demirtaş. The complex occupies a plot of land of 5.678 m2, 2 buildings on 8 floors, the number of apartments - 108. To the beach: 1.2 km.

Features of the complex: outdoor parking, fenced area, bicycle parking, manager, Wi-Fi, satellite TV, ground and facades, electric generator.

Apartment set: entrance steel door, video door, built-in furniture in the kitchen and bathrooms, full package of household appliances (refrigerator, dishwasher, cooking surface, oven, hood, washing machine), air conditioner in each room, heated bathroom floors, shower