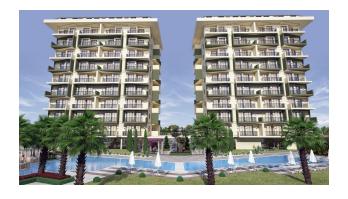

### **Description**

Apartment in Demirtaş, Alanya. New residential complex under construction in the popular area of Demirtaş. The complex occupies a plot of land of 5.678 m2, 2 buildings on 8 floors, the number of apartments - 108. To the beach: 1.2 km.

Infrastructure of the complex: outdoor swimming pool (400 m²), indoor heated swimming pool, Jacuzzi, children's swimming pool, heated jacuzzi, sauna, steam room, salt room, relaxation area, gym, children's playroom, lobby.