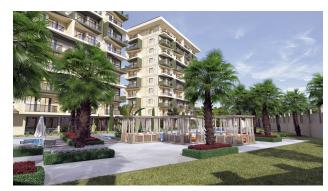

Infrastructure of the complex: outdoor swimming pool (400 m²), indoor heated swimming pool, Jacuzzi, children's swimming pool, heated jacuzzi, sauna, steam room, salt room, relaxation area, gym, children's playroom, lobby.