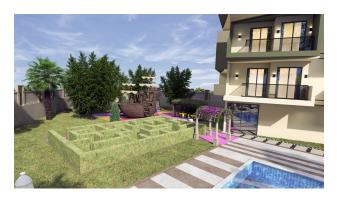

### **Description**

Apartment in Demirtaş, Alanya. New residential complex under construction in the popular area of Demirtaş. The complex occupies a plot of land of 5.678 m2, 2 buildings on 8 floors, the number of apartments - 108. To the beach: 1.2 km.

Infrastructure of the complex: outdoor swimming pool (400 m²), indoor heated swimming pool, Jacuzzi, children's swimming pool, heated jacuzzi, sauna, steam room, salt room, relaxation area, gym, children's playroom, lobby.