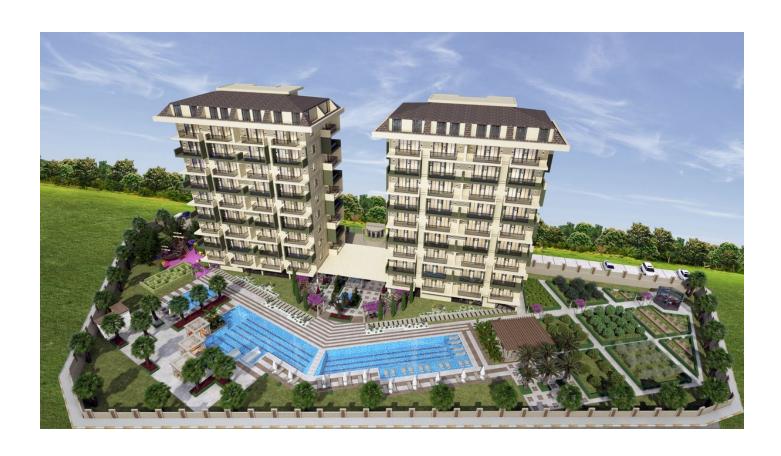

### **Description**

Apartment in Demirtaş, Alanya. New residential complex under construction in the popular area of Demirtaş. The complex occupies a plot of land of 5.678 m2, 2 buildings on 8 floors, the number of apartments - 108. To the beach: 1.2 km.

Infrastructure of the complex: outdoor swimming pool (400 m²), indoor heated swimming pool, Jacuzzi, children's swimming pool, heated jacuzzi, sauna, steam room, salt room, relaxation area, gym, children's playroom, lobby.

Features of the complex: outdoor parking, fenced area, bicycle parking, manager, Wi-Fi, satellite TV, ground and facades, electric generator.

Apartment set: entrance steel door, video door, built-in furniture in the kitchen and bathrooms, full package of household appliances (refrigerator, dishwasher, cooking surface, oven, hood, washing machine), air conditioner in each room, heated bathroom floors, shower