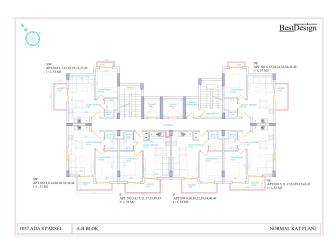

### **Description**

Apartment in Demirtaş, Alanya. New residential complex under construction in the popular area of Demirtaş. The complex occupies a plot of land of 5.678 m2, 2 buildings on 8 floors, the number of apartments - 108. To the beach: 1.2 km.