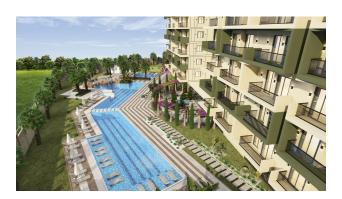

Infrastructure of the complex: outdoor swimming pool (400 m²), indoor heated swimming pool, Jacuzzi, children's swimming pool, heated jacuzzi, sauna, steam room, salt room, relaxation area, gym, children's playroom, lobby.