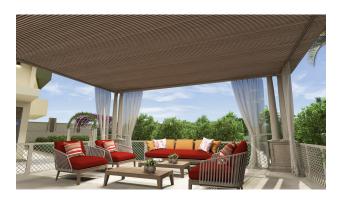

Infrastructure of the complex: outdoor swimming pool (400 m²), indoor heated swimming pool, Jacuzzi, children's swimming pool, heated jacuzzi, sauna, steam room, salt room, relaxation area, gym, children's playroom, lobby.

Features of the complex: outdoor parking, fenced area, bicycle parking, manager, Wi-Fi, satellite TV, ground and facades, electric generator.

Apartment set: entrance steel door, video door, built-in furniture in the kitchen and bathrooms, full package of household appliances (refrigerator, dishwasher, cooking surface, oven, hood, washing machine), air conditioner in each room, heated bathroom floors, shower