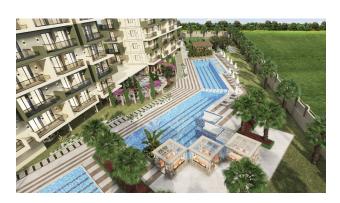

### **Description**

Apartment in Demirtaş, Alanya. New residential complex under construction in the popular area of Demirtaş. The complex occupies a plot of land of 5.678 m2, 2 buildings on 8 floors, the number of apartments - 108. To the beach: 1.2 km.

Infrastructure of the complex: outdoor swimming pool (400 m²), indoor heated swimming pool, Jacuzzi, children's swimming pool, heated jacuzzi, sauna, steam room, salt room, relaxation area, gym, children's playroom, lobby.