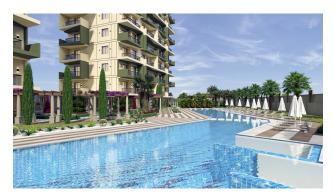

Infrastructure of the complex: outdoor swimming pool (400 m²), indoor heated swimming pool, Jacuzzi, children's swimming pool, heated jacuzzi, sauna, steam room, salt room, relaxation area, gym, children's playroom, lobby.