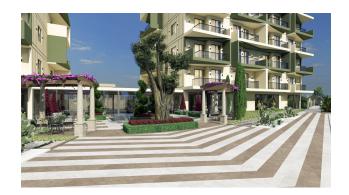

### **Description**

Apartment in Demirtaş, Alanya. New residential complex under construction in the popular area of Demirtaş. The complex occupies a plot of land of 5.678 m2, 2 buildings on 8 floors, the number of apartments - 108. To the beach: 1.2 km.

Features of the complex: outdoor parking, fenced area, bicycle parking, manager, Wi-Fi, satellite TV, ground and facades, electric generator.

Apartment set: entrance steel door, video door, built-in furniture in the kitchen and bathrooms, full package of household appliances (refrigerator, dishwasher, cooking surface, oven, hood, washing machine), air conditioner in each room, heated bathroom floors, shower