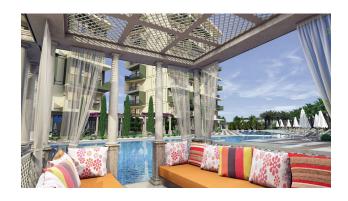

Infrastructure of the complex: outdoor swimming pool (400 m²), indoor heated swimming pool, Jacuzzi, children's swimming pool, heated jacuzzi, sauna, steam room, salt room, relaxation area, gym, children's playroom, lobby.