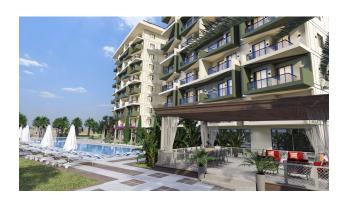

Infrastructure of the complex: outdoor swimming pool (400 m²), indoor heated swimming pool, Jacuzzi, children's swimming pool, heated jacuzzi, sauna, steam room, salt room, relaxation area, gym, children's playroom, lobby.

Features of the complex: outdoor parking, fenced area, bicycle parking, manager, Wi-Fi, satellite TV, ground and facades, electric generator.

Apartment set: entrance steel door, video door, built-in furniture in the kitchen and bathrooms, full package of household appliances (refrigerator, dishwasher, cooking surface, oven, hood, washing machine), air conditioner in each room, heated bathroom floors, shower