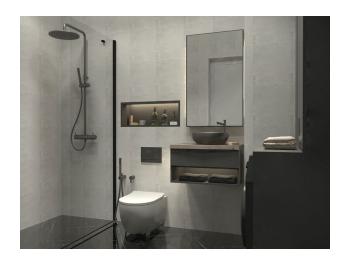

### **General information:**

- floor height 3.2 meters
- the windows face south with greenery and a view of the pool
- ceramics 60x120 in the bathroom
- laminated parquet
- infrastructure for water heater, air conditioning in every room, natural gas, 5ghz internet connection.
- stretch ceiling with LED lighting in every room and common area.

#### Materials used in decoration:

- · Geberit for many toilets
- Hansgrohe for kitchen and bathroom
- Rehau for comfort double glazing windows, automatic blinds.
- · Metro tiles for roofing systems
- Moisture resistant laminated parquet Classen
- Kütahya ceramic all bathrooms, swimming pool, landscaping, common areas.
- Painting and insulation systems Filli Boya
- Furniture will be designed and manufactured by Artmim
- others, Heskablo, Makelcellia, Fıratboru, Izocam, Sişecam, Knauf...