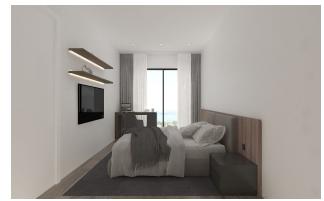

## Residential complex under construction in Gazipasa, Alanya

The complex is located 750 m from the sea, 3.5 km from the airport, 2.2 km from the city center and 1.3 km from the hospital.

- 90 m² outdoor pool
- 24-hour security
- fitness and games room
- outdoor parking
- all apartments face south and pool view (the sea is visible after the 2nd floor)

### **General information:**

- floor height 3.2 meters
- the windows face south with greenery and a view of the pool
- ceramics 60x120 in the bathroom
- laminated parquet
- infrastructure for water heater, air conditioning in every room, natural gas, 5ghz internet connection.
- stretch ceiling with LED lighting in every room and common area.