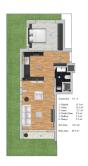

## **Photo gallery**

Jemin Kei 1+1 B

- Martik S m²

- Salon II n²

- Salon S n5 m²

- Salon S n6 m²

- Salon S

1.2.3. Kat 1+1 II 12 I3
1-Merlids 8 m²
3-Noles 13.3 m²
4-18 mays 4.9 m²
4-Yank Olass 13.1 m²
5-Balkon 5.6 m²
Nri Alm : 46.9 m²
But Alm : 52.5 m²