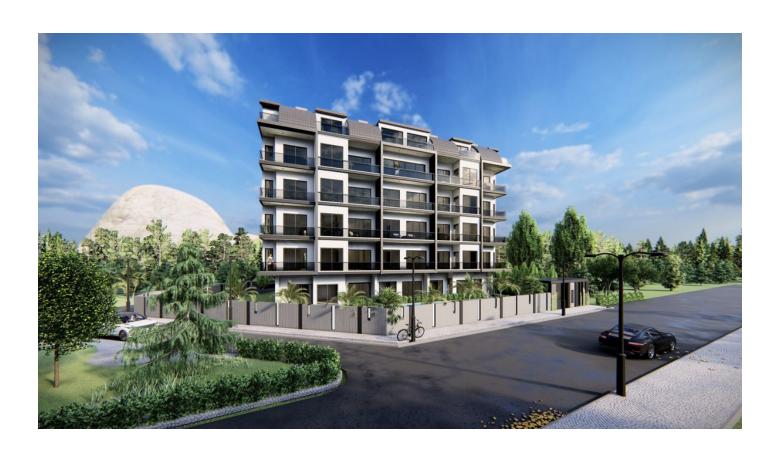

## Residential complex under construction in Gazipasa, Alanya

The complex is located 750 m from the sea, 3.5 km from the airport, 2.2 km from the city center and 1.3 km from the hospital.

- 90 m² outdoor pool
- 24-hour security
- fitness and games room
- outdoor parking
- all apartments face south and pool view (the sea is visible after the 2nd floor)

### **General information:**

- floor height 3.2 meters
- the windows face south with greenery and a view of the pool
- ceramics 60x120 in the bathroom
- laminated parquet
- infrastructure for water heater, air conditioning in every room, natural gas, 5ghz internet connection.
- stretch ceiling with LED lighting in every room and common area.