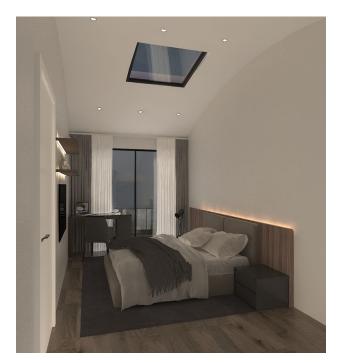

## Residential complex under construction in Gazipasa, Alanya

The complex is located 750 m from the sea, 3.5 km from the airport, 2.2 km from the city center and 1.3 km from the hospital.

- 90 m² outdoor pool
- 24-hour security
- fitness and games room
- outdoor parking
- all apartments face south and pool view (the sea is visible after the 2nd floor)

### **General information:**

- floor height 3.2 meters
- the windows face south with greenery and a view of the pool
- ceramics 60x120 in the bathroom
- laminated parquet
- infrastructure for water heater, air conditioning in every room, natural gas, 5ghz internet connection.
- stretch ceiling with LED lighting in every room and common area.