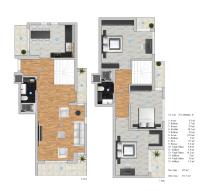

## **Photo gallery**

Jemin Kei 1+1 B

- Martik S m²

- Salon II n²

- Salon S n5 m²

- Salon S n6 m²

- Salon S

1.2.3. Kat 1+1 II 12 I3
1-Merlids 8 m²
3-Noles 13.3 m²
4-18 mays 4.9 m²
4-Yank Olass 13.1 m²
5-Balkon 5.6 m²
Nri Alm : 46.9 m²
But Alm : 52.5 m²