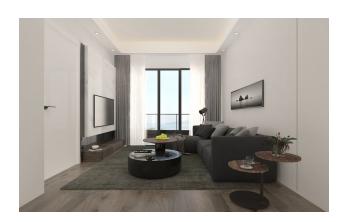

## Residential complex under construction in Gazipasa, Alanya

The complex is located 750 m from the sea, 3.5 km from the airport, 2.2 km from the city center and 1.3 km from the hospital.

- 90 m² outdoor pool
- 24-hour security
- fitness and games room
- outdoor parking
- all apartments face south and pool view (the sea is visible after the 2nd floor)

### **General information:**

- floor height 3.2 meters
- the windows face south with greenery and a view of the pool
- ceramics 60x120 in the bathroom
- laminated parquet
- infrastructure for water heater, air conditioning in every room, natural gas, 5ghz internet connection.
- stretch ceiling with LED lighting in every room and common area.