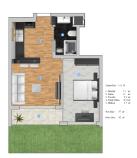

## **Photo gallery**

Jemin Kei 1+1 B

- Martik S m²

- Salon II n²

- Salon S n5 m²

- Salon S n6 m²

- Salon S

1.2.3. Kat 1+1 II 12 I3
1-Merlids 8 m²
3-Noles 13.3 m²
4-18 mays 4.9 m²
4-Yank Olass 13.1 m²
5-Balkon 5.6 m²
Nri Alm : 46.9 m²
But Alm : 52.5 m²