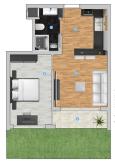

## **Photo gallery**

Jemin Kei 1+1 B

- Martik S m²

- Salon II n²

- Salon S n5 m²

- Salon S n6 m²

- Salon S

1.2.3. Kat 1+1 II 12 I3
1-Merlids 8 m²
3-Noles 13.3 m²
4-18 mays 4.9 m²
4-Yank Olass 13.1 m²
5-Balkon 5.6 m²
Nri Alm : 46.9 m²
But Alm : 52.5 m²