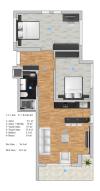

## **Photo gallery**

Jemin Kei 1+1 B

- Martik S m²

- Salon II n²

- Salon S n5 m²

- Salon S n6 m²

- Salon S

1.2.3. Kat 1+1 II 12 I3
1-Merlids 8 m²
3-Noles 13.3 m²
4-18 mays 4.9 m²
4-Yank Olass 13.1 m²
5-Balkon 5.6 m²
Nri Alm : 46.9 m²
But Alm : 52.5 m²