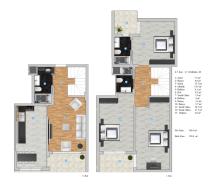

## **Photo gallery**

Jemin Kei 1+1 B

- Martik S m²

- Salon II n²

- Salon S n5 m²

- Salon S n6 m²

- Salon S

1.2.3. Kat 1+1 II 12 I3
1-Merlids 8 m²
3-Noles 13.3 m²
4-18 mays 4.9 m²
4-Yank Olass 13.1 m²
5-Balkon 5.6 m²
Nri Alm : 46.9 m²
But Alm : 52.5 m²