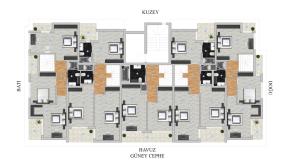

## Residential complex under construction in Gazipasa, Alanya

The complex is located 750 m from the sea, 3.5 km from the airport, 2.2 km from the city center and 1.3 km from the hospital.

- 90 m² outdoor pool
- 24-hour security
- fitness and games room
- outdoor parking
- all apartments face south and pool view (the sea is visible after the 2nd floor)

### **General information:**

- floor height 3.2 meters
- the windows face south with greenery and a view of the pool
- ceramics 60x120 in the bathroom
- laminated parquet
- infrastructure for water heater, air conditioning in every room, natural gas, 5ghz internet connection.
- stretch ceiling with LED lighting in every room and common area.