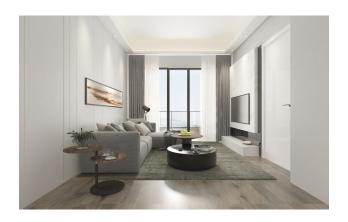

### **General information:**

- floor height 3.2 meters
- the windows face south with greenery and a view of the pool
- ceramics 60x120 in the bathroom
- laminated parquet
- infrastructure for water heater, air conditioning in every room, natural gas, 5ghz internet connection.
- stretch ceiling with LED lighting in every room and common area.

#### Materials used in decoration:

- · Geberit for many toilets
- Hansgrohe for kitchen and bathroom
- Rehau for comfort double glazing windows, automatic blinds.
- · Metro tiles for roofing systems
- Moisture resistant laminated parquet Classen
- Kütahya ceramic all bathrooms, swimming pool, landscaping, common areas.
- Painting and insulation systems Filli Boya
- Furniture will be designed and manufactured by Artmim
- others, Heskablo, Makelcellia, Fıratboru, Izocam, Sişecam, Knauf...