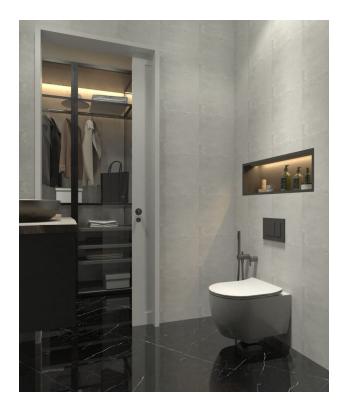

### **General information:**

- floor height 3.2 meters
- the windows face south with greenery and a view of the pool
- ceramics 60x120 in the bathroom
- laminated parquet
- infrastructure for water heater, air conditioning in every room, natural gas, 5ghz internet connection.
- stretch ceiling with LED lighting in every room and common area.

#### Materials used in decoration:

- · Geberit for many toilets
- Hansgrohe for kitchen and bathroom
- Rehau for comfort double glazing windows, automatic blinds.
- · Metro tiles for roofing systems
- Moisture resistant laminated parquet Classen
- Kütahya ceramic all bathrooms, swimming pool, landscaping, common areas.
- Painting and insulation systems Filli Boya
- Furniture will be designed and manufactured by Artmim
- others, Heskablo, Makelcellia, Fıratboru, Izocam, Sişecam, Knauf...