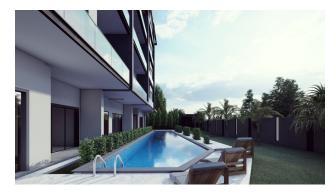

## Residential complex under construction in Gazipasa, Alanya

The complex is located 750 m from the sea, 3.5 km from the airport, 2.2 km from the city center and 1.3 km from the hospital.

- 90 m² outdoor pool
- 24-hour security
- fitness and games room
- outdoor parking
- all apartments face south and pool view (the sea is visible after the 2nd floor)