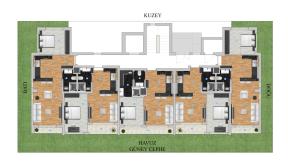

## **Photo gallery**

Jemin Kei 1+1 B

- Martik S m²

- Salon II n²

- Salon S n5 m²

- Salon S n6 m²

- Salon S

1.2.3. Kat 1+1 II 12 I3
1-Merlids 8 m²
3-Noles 13.3 m²
4-18 mays 4.9 m²
4-Yank Olass 13.1 m²
5-Balkon 5.6 m²
Nri Alm : 46.9 m²
But Alm : 52.5 m²