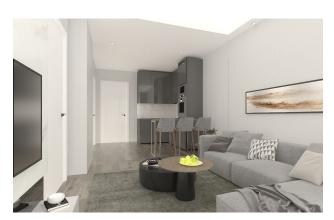

## Residential complex under construction in Gazipasa, Alanya

The complex is located 750 m from the sea, 3.5 km from the airport, 2.2 km from the city center and 1.3 km from the hospital.

- 90 m² outdoor pool
- 24-hour security
- fitness and games room
- outdoor parking
- all apartments face south and pool view (the sea is visible after the 2nd floor)

### **General information:**

- floor height 3.2 meters
- the windows face south with greenery and a view of the pool
- ceramics 60x120 in the bathroom
- laminated parquet
- infrastructure for water heater, air conditioning in every room, natural gas, 5ghz internet connection.
- stretch ceiling with LED lighting in every room and common area.