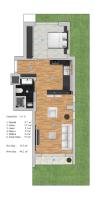

## **Photo gallery**

Jemin Kei 1+1 B

- Martik S m²

- Salon II n²

- Salon S n5 m²

- Salon S n6 m²

- Salon S

1.2.3. Kat 1+1 II 12 I3
1-Merlids 8 m²
3-Noles 13.3 m²
4-18 mays 4.9 m²
4-Yank Olass 13.1 m²
5-Balkon 5.6 m²
Nri Alm : 46.9 m²
But Alm : 52.5 m²