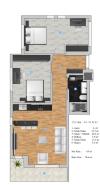

## 63 000 € - 161 000 €

**13** Floor area **49 m² - 70 m²** 

1 bedroom

Number of rooms 2 bedrooms

2+1 penthouse

4+1 penthouse

Furnitures Partly

**≈** To the

## **Photo gallery**

Jemin Kei 1+1 B

- Martik S m²

- Salon II n²

- Salon S n5 m²

- Salon S n6 m²

- Salon S

1.2.3. Kat 1+1 II 12 I3
1-Merlids 8 m²
3-Noles 13.3 m²
4-18 mays 4.9 m²
4-Yank Olass 13.1 m²
5-Balkon 5.6 m²
Nri Alm : 46.9 m²
But Alm : 52.5 m²