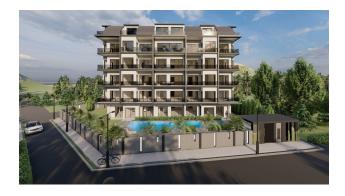

## Residential complex under construction in Gazipasa, Alanya

The complex is located 750 m from the sea, 3.5 km from the airport, 2.2 km from the city center and 1.3 km from the hospital.

- 90 m² outdoor pool
- 24-hour security
- fitness and games room
- outdoor parking
- all apartments face south and pool view (the sea is visible after the 2nd floor)