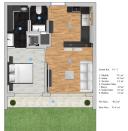

## **Photo gallery**

Jemin Kei 1+1 B

- Martik S m²

- Salon II n²

- Salon S n5 m²

- Salon S n6 m²

- Salon S

1.2.3. Kat 1+1 II 12 I3
1-Merlids 8 m²
3-Noles 13.3 m²
4-18 mays 4.9 m²
4-Yank Olass 13.1 m²
5-Balkon 5.6 m²
Nri Alm : 46.9 m²
But Alm : 52.5 m²