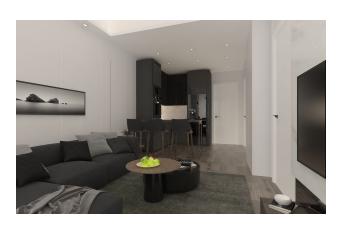

## Residential complex under construction in Gazipasa, Alanya

The complex is located 750 m from the sea, 3.5 km from the airport, 2.2 km from the city center and 1.3 km from the hospital.

- 90 m² outdoor pool
- 24-hour security
- fitness and games room
- outdoor parking
- all apartments face south and pool view (the sea is visible after the 2nd floor)

### **General information:**

- floor height 3.2 meters
- the windows face south with greenery and a view of the pool
- ceramics 60x120 in the bathroom
- laminated parquet
- infrastructure for water heater, air conditioning in every room, natural gas, 5ghz internet connection.
- stretch ceiling with LED lighting in every room and common area.