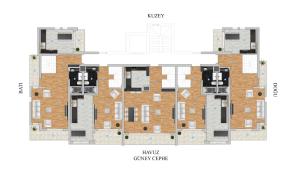

## Residential complex under construction in Gazipasa, Alanya

The complex is located 750 m from the sea, 3.5 km from the airport, 2.2 km from the city center and 1.3 km from the hospital.

- 90 m² outdoor pool
- 24-hour security
- fitness and games room
- outdoor parking
- all apartments face south and pool view (the sea is visible after the 2nd floor)

### **General information:**

- floor height 3.2 meters
- the windows face south with greenery and a view of the pool
- ceramics 60x120 in the bathroom
- laminated parquet
- infrastructure for water heater, air conditioning in every room, natural gas, 5ghz internet connection.
- stretch ceiling with LED lighting in every room and common area.