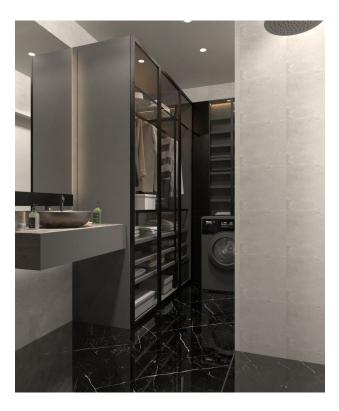

### **General information:**

- floor height 3.2 meters
- the windows face south with greenery and a view of the pool
- ceramics 60x120 in the bathroom
- laminated parquet
- infrastructure for water heater, air conditioning in every room, natural gas, 5ghz internet connection.
- stretch ceiling with LED lighting in every room and common area.

#### Materials used in decoration:

- · Geberit for many toilets
- Hansgrohe for kitchen and bathroom
- Rehau for comfort double glazing windows, automatic blinds.
- · Metro tiles for roofing systems
- Moisture resistant laminated parquet Classen
- Kütahya ceramic all bathrooms, swimming pool, landscaping, common areas.
- Painting and insulation systems Filli Boya
- Furniture will be designed and manufactured by Artmim
- others, Heskablo, Makelcellia, Fıratboru, Izocam, Sişecam, Knauf...