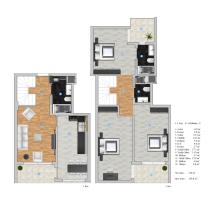

## **Photo gallery**

Jemin Kei 1+1 B

- Martik S m²

- Salon II n²

- Salon S n5 m²

- Salon S n6 m²

- Salon S

1.2.3. Kat 1+1 II 12 I3
1-Merlids 8 m²
3-Noles 13.3 m²
4-18 mays 4.9 m²
4-Yank Olass 13.1 m²
5-Balkon 5.6 m²
Nri Alm : 46.9 m²
But Alm : 52.5 m²