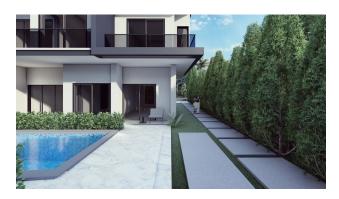

## Residential complex under construction in Gazipasa, Alanya

The complex is located 750 m from the sea, 3.5 km from the airport, 2.2 km from the city center and 1.3 km from the hospital.

- 90 m² outdoor pool
- 24-hour security
- fitness and games room
- outdoor parking
- all apartments face south and pool view (the sea is visible after the 2nd floor)