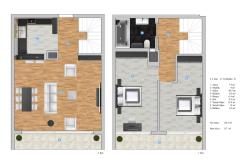

## **Photo gallery**

Jemin Kei 1+1 B

- Martik S m²

- Salon II n²

- Salon S n5 m²

- Salon S n6 m²

- Salon S

1.2.3. Kat 1+1 II 12 I3
1-Merlids 8 m²
3-Noles 13.3 m²
4-18 mays 4.9 m²
4-Yank Olass 13.1 m²
5-Balkon 5.6 m²
Nri Alm : 46.9 m²
But Alm : 52.5 m²