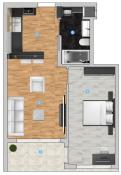

## 63 000 € - 161 000 €

**13** Floor area **49 m² - 70 m²** 

1 bedroom

Number of rooms 2 bedrooms

2+1 penthouse

4+1 penthouse

Furnitures Partly

**≈** To the

## **Photo gallery**

Jemin Kei 1+1 B

- Martik S m²

- Salon II n²

- Salon S n5 m²

- Salon S n6 m²

- Salon S

1.2.3. Kat 1+1 II 12 I3
1-Merlids 8 m²
3-Noles 13.3 m²
4-18 mays 4.9 m²
4-Yank Olass 13.1 m²
5-Balkon 5.6 m²
Nri Alm : 46.9 m²
But Alm : 52.5 m²