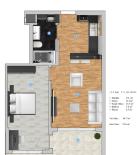

## 63 000 € - 161 000 €

**13** Floor area **49 m² - 70 m²** 

1 bedroom

Number of rooms 2 bedrooms

2+1 penthouse

4+1 penthouse

Furnitures Partly

**≈** To the

## **Photo gallery**

Jemin Kei 1+1 B

- Martik S m²

- Salon II n²

- Salon S n5 m²

- Salon S n6 m²

- Salon S

1.2.3. Kat 1+1 II 12 I3
1-Merlids 8 m²
3-Noles 13.3 m²
4-18 mays 4.9 m²
4-Yank Olass 13.1 m²
5-Balkon 5.6 m²
Nri Alm : 46.9 m²
But Alm : 52.5 m²