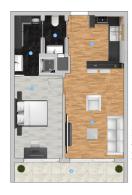

## 63 000 € - 161 000 €

**13** Floor area **49 m² - 70 m²** 

1 bedroom

Number of rooms 2 bedrooms

2+1 penthouse

4+1 penthouse

Furnitures Partly

**≈** To the

## **Photo gallery**

Jemin Kei 1+1 B

- Martik S m²

- Salon II n²

- Salon S n5 m²

- Salon S n6 m²

- Salon S

1.2.3. Kat 1+1 II 12 I3
1-Merlids 8 m²
3-Noles 13.3 m²
4-18 mays 4.9 m²
4-Yank Olass 13.1 m²
5-Balkon 5.6 m²
Nri Alm : 46.9 m²
But Alm : 52.5 m²