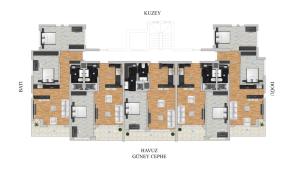

## **Photo gallery**

Jemin Kei 1+1 B

- Martik S m²

- Salon II n²

- Salon S n5 m²

- Salon S n6 m²

- Salon S

1.2.3. Kat 1+1 II 12 I3
1-Merlids 8 m²
3-Noles 13.3 m²
4-18 mays 4.9 m²
4-Yank Olass 13.1 m²
5-Balkon 5.6 m²
Nri Alm : 46.9 m²
But Alm : 52.5 m²