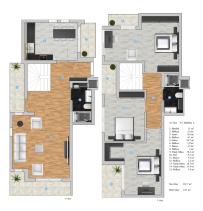

## **Photo gallery**

Jemin Kei 1+1 B

- Martik S m²

- Salon II n²

- Salon S n5 m²

- Salon S n6 m²

- Salon S

1.2.3. Kat 1+1 II 12 I3
1-Merlids 8 m²
3-Noles 13.3 m²
4-18 mays 4.9 m²
4-Yank Olass 13.1 m²
5-Balkon 5.6 m²
Nri Alm : 46.9 m²
But Alm : 52.5 m²