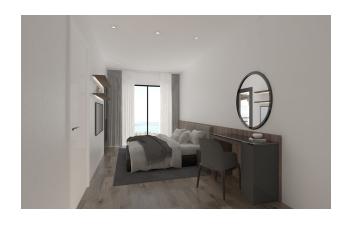

## Residential complex under construction in Gazipasa, Alanya

The complex is located 750 m from the sea, 3.5 km from the airport, 2.2 km from the city center and 1.3 km from the hospital.

- 90 m² outdoor pool
- 24-hour security
- fitness and games room
- outdoor parking
- all apartments face south and pool view (the sea is visible after the 2nd floor)

### **General information:**

- floor height 3.2 meters
- the windows face south with greenery and a view of the pool
- ceramics 60x120 in the bathroom
- laminated parquet
- infrastructure for water heater, air conditioning in every room, natural gas, 5ghz internet connection.
- stretch ceiling with LED lighting in every room and common area.