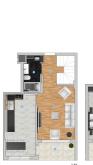

## **Photo gallery**

45. Kar 2\*1 Dehidu N
15-Austr 2. \$5 m² \\
- \$1. \$10 m² \\
- \$1

1.2.3. Kat 1+1 II IZ 13
1-Methic 8m²
3-Nolem 14.3 m²
4-Yank Olam 14.3 m²
4-Yank Olam 14.3 m²
5-Balkon 5.6 m²
Net Alim : 44.9 m²
frux Alim : 52.5 m²

2.3 Km 1+1 GH GG GS
- Mortide 82 m²
- Stalen 14 Ber 14 Ber

Scan the QR code to open the original page