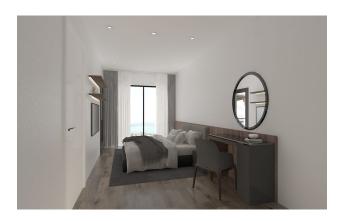

## Residential complex under construction in Gazipasa, Alanya

The complex is located 750 m from the sea, 3.5 km from the airport, 2.2 km from the city center and 1.3 km from the hospital.

- 90 m² outdoor pool
- 24-hour security
- fitness and games room
- outdoor parking
- all apartments face south and pool view (the sea is visible after the 2nd floor)

#### **General information:**

- floor height 3.2 meters
- the windows face south with greenery and a view of the pool
- ceramics 60x120 in the bathroom
- laminated parquet
- infrastructure for water heater, air conditioning in every room, natural gas, 5ghz internet connection.
- stretch ceiling with LED lighting in every room and common area.

### Materials used in decoration:

- Geberit for many toilets
- Hansgrohe for kitchen and bathroom
- Rehau for comfort double glazing windows, automatic blinds.
- Metro tiles for roofing systems
- Moisture resistant laminated parquet Classen
- Kütahya ceramic all bathrooms, swimming pool, landscaping, common areas.
- Painting and insulation systems Filli Boya
- Furniture will be designed and manufactured by Artmim
- others, Heskablo, Makelcellia, Fıratboru, Izocam, Sişecam, Knauf...