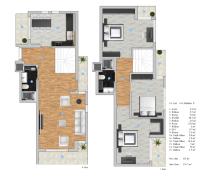

## **Photo gallery**

45. Kar 2\*1 Dehidu N
15-Austr 2. \$5 m² \\
- \$1. \$10 m² \\
- \$1

1.2.3. Kat 1+1 II IZ 13
1-Methic 8m²
3-Nolem 14.3 m²
4-Yank Olam 14.3 m²
4-Yank Olam 14.3 m²
5-Balkon 5.6 m²
Net Alim : 44.9 m²
frux Alim : 52.5 m²

2.3 Km 1+1 GH GG GS
- Mortide 82 m²
- Stalen 14 Ber 14 Ber

Scan the QR code to open the original page