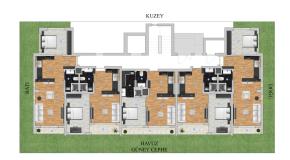

## **Photo gallery**

45. Kar 2\*1 Dehidu N
15-Austr 2. \$5 m² \\
- \$1. \$10 m² \\
- \$1

1.2.3. Kat 1+1 II IZ 13
1-Methic 8m²
3-Nolem 14.3 m²
4-Yank Olam 14.3 m²
4-Yank Olam 14.3 m²
5-Balkon 5.6 m²
Net Alim : 44.9 m²
frux Alim : 52.5 m²

2.3 Km 1+1 GH GG GS
- Mortide 82 m²
- Stalen 14 Ber 14 Ber

Scan the QR code to open the original page