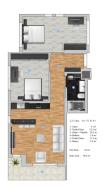

2.3 Km 1+1 GH GG GS
- Mortide 82 m²
- Stalen 14 Ber 14 Ber

Scan the QR code to open the original page