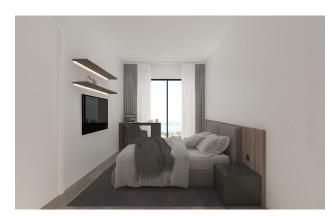

## Residential complex under construction in Gazipasa, Alanya

The complex is located 750 m from the sea, 3.5 km from the airport, 2.2 km from the city center and 1.3 km from the hospital.

- 90 m² outdoor pool
- 24-hour security
- fitness and games room
- outdoor parking
- all apartments face south and pool view (the sea is visible after the 2nd floor)

#### **General information:**

- floor height 3.2 meters
- the windows face south with greenery and a view of the pool
- ceramics 60x120 in the bathroom
- laminated parquet
- infrastructure for water heater, air conditioning in every room, natural gas, 5ghz internet connection.
- stretch ceiling with LED lighting in every room and common area.