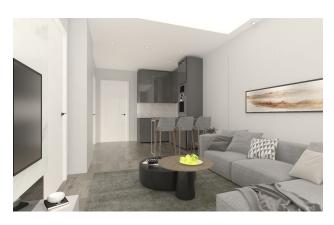

## Residential complex under construction in Gazipasa, Alanya

The complex is located 750 m from the sea, 3.5 km from the airport, 2.2 km from the city center and 1.3 km from the hospital.

- 90 m² outdoor pool
- 24-hour security
- fitness and games room
- outdoor parking
- all apartments face south and pool view (the sea is visible after the 2nd floor)

#### **General information:**

- floor height 3.2 meters
- the windows face south with greenery and a view of the pool
- ceramics 60x120 in the bathroom
- laminated parquet
- infrastructure for water heater, air conditioning in every room, natural gas, 5ghz internet connection.
- stretch ceiling with LED lighting in every room and common area.

### Materials used in decoration:

- Geberit for many toilets
- Hansgrohe for kitchen and bathroom
- Rehau for comfort double glazing windows, automatic blinds.
- Metro tiles for roofing systems
- Moisture resistant laminated parquet Classen
- Kütahya ceramic all bathrooms, swimming pool, landscaping, common areas.
- Painting and insulation systems Filli Boya
- Furniture will be designed and manufactured by Artmim
- others, Heskablo, Makelcellia, Fıratboru, Izocam, Sişecam, Knauf...