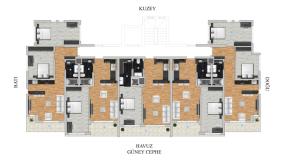

## Residential complex under construction in Gazipasa, Alanya

The complex is located 750 m from the sea, 3.5 km from the airport, 2.2 km from the city center and 1.3 km from the hospital.

- 90 m² outdoor pool
- 24-hour security
- fitness and games room
- outdoor parking
- all apartments face south and pool view (the sea is visible after the 2nd floor)