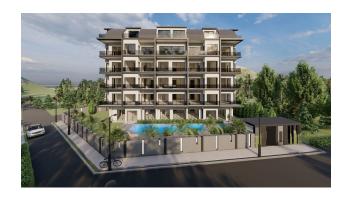

## Residential complex under construction in Gazipasa, Alanya

The complex is located 750 m from the sea, 3.5 km from the airport, 2.2 km from the city center and 1.3 km from the hospital.

- 90 m² outdoor pool
- 24-hour security
- fitness and games room
- outdoor parking
- all apartments face south and pool view (the sea is visible after the 2nd floor)