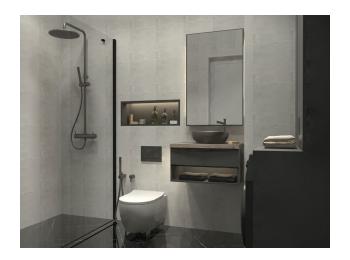

#### **General information:**

- floor height 3.2 meters
- the windows face south with greenery and a view of the pool
- ceramics 60x120 in the bathroom
- laminated parquet
- infrastructure for water heater, air conditioning in every room, natural gas, 5ghz internet connection.
- stretch ceiling with LED lighting in every room and common area.

### Materials used in decoration:

- Geberit for many toilets
- Hansgrohe for kitchen and bathroom
- Rehau for comfort double glazing windows, automatic blinds.
- Metro tiles for roofing systems
- Moisture resistant laminated parquet Classen
- Kütahya ceramic all bathrooms, swimming pool, landscaping, common areas.
- Painting and insulation systems Filli Boya
- Furniture will be designed and manufactured by Artmim
- others, Heskablo, Makelcellia, Fıratboru, Izocam, Sişecam, Knauf...