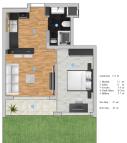

## **Photo gallery**

45. Kar 2\*1 Dehidu N
15-Austr 2. \$5 m² \\
- \$1. \$10 m² \\
- \$1

1.2.3. Kat 1+1 II IZ 13
1-Methic 8m²
3-Nolem 14.3 m²
4-Yank Olam 14.3 m²
4-Yank Olam 14.3 m²
5-Balkon 5.6 m²
Net Alim : 44.9 m²
frux Alim : 52.5 m²

2.3 Km 1+1 GH GG GS
- Mortide 82 m²
- Stalen 14 Ber 14 Ber

Scan the QR code to open the original page