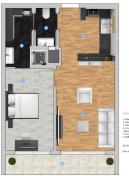

## **Photo gallery**

45. Kar 2\*1 Dehidu N
15-Austr 2. \$5 m² \\
- \$1. \$10 m² \\
- \$1

1.2.3. Kat 1+1 II IZ 13
1-Methic 8m²
3-Nolem 14.3 m²
4-Yank Olam 14.3 m²
4-Yank Olam 14.3 m²
5-Balkon 5.6 m²
Net Alim : 44.9 m²
frux Alim : 52.5 m²