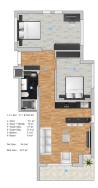

2.3 Km 1+1 GH GG GS
- Mortide 82 m²
- Stalen 14 Ber 14 Ber

Scan the QR code to open the original page