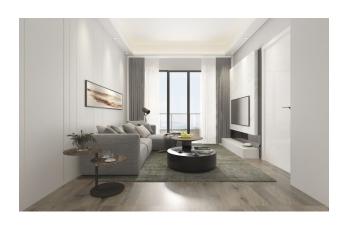

#### **General information:**

- floor height 3.2 meters
- the windows face south with greenery and a view of the pool
- ceramics 60x120 in the bathroom
- laminated parquet
- infrastructure for water heater, air conditioning in every room, natural gas, 5ghz internet connection.
- stretch ceiling with LED lighting in every room and common area.

### Materials used in decoration:

- Geberit for many toilets
- Hansgrohe for kitchen and bathroom
- Rehau for comfort double glazing windows, automatic blinds.
- Metro tiles for roofing systems
- Moisture resistant laminated parquet Classen
- Kütahya ceramic all bathrooms, swimming pool, landscaping, common areas.
- Painting and insulation systems Filli Boya
- Furniture will be designed and manufactured by Artmim
- others, Heskablo, Makelcellia, Fıratboru, Izocam, Sişecam, Knauf...