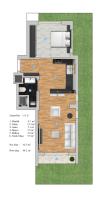

## **Photo gallery**

45. Kar 2\*1 Dehidu N
15-Austr 2. \$5 m² \\
- \$1. \$10 m² \\
- \$1

1.2.3. Kat 1+1 II IZ 13
1-Methic 8m²
3-Nolem 14.3 m²
4-Yank Olam 14.3 m²
4-Yank Olam 14.3 m²
5-Balkon 5.6 m²
Net Alim : 44.9 m²
frux Alim : 52.5 m²

2.3 Km 1+1 GH GG GS
- Mortide 82 m²
- Stalen 14 Ber 14 Ber

Scan the QR code to open the original page