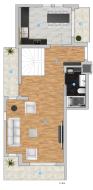

## **Photo gallery**

45. Kar 2\*1 Dehidu N
15-Austr 2. \$5 m² \\
- \$1. \$10 m² \\
- \$1

1.2.3. Kat 1+1 II IZ 13
1-Methic 8m²
3-Nolem 14.3 m²
4-Yank Olam 14.3 m²
4-Yank Olam 14.3 m²
5-Balkon 5.6 m²
Net Alim : 44.9 m²
frux Alim : 52.5 m²