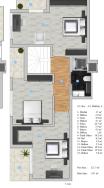

2.3 Km 1+1 GH GG GS
- Mortide 82 m²
- Stalen 14 Ber 14 Ber

Scan the QR code to open the original page