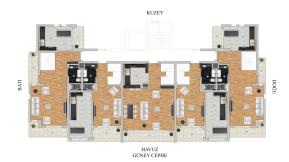

## **Photo gallery**

45. Kar 2\*1 Dehidu N
15-Austr 2. \$5 m² \\
- \$1. \$10 m² \\
- \$1

1.2.3. Kat 1+1 II IZ 13
1-Methic 8m²
3-Nolem 14.3 m²
4-Yank Olam 14.3 m²
4-Yank Olam 14.3 m²
5-Balkon 5.6 m²
Net Alim : 44.9 m²
frux Alim : 52.5 m²