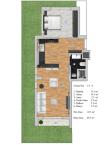

## **Photo gallery**

45. Kar 2\*1 Dehidu N
15-Austr 2. \$5 m² \\
- \$1. \$10 m² \\
- \$1

1.2.3. Kat 1+1 II IZ 13
1-Methic 8m²
3-Nolem 14.3 m²
4-Yank Olam 14.3 m²
4-Yank Olam 14.3 m²
5-Balkon 5.6 m²
Net Alim : 44.9 m²
frux Alim : 52.5 m²

2.3 Km 1+1 GH GG GS
- Mortide 82 m²
- Stalen 14 Ber 14 Ber

Scan the QR code to open the original page