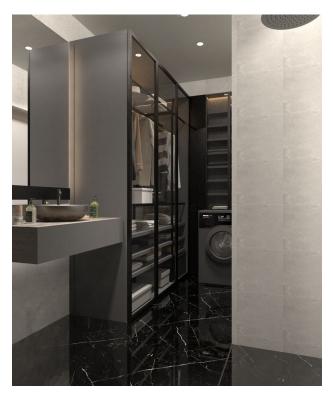

#### **General information:**

- floor height 3.2 meters
- the windows face south with greenery and a view of the pool
- ceramics 60x120 in the bathroom
- laminated parquet
- infrastructure for water heater, air conditioning in every room, natural gas, 5ghz internet connection.
- stretch ceiling with LED lighting in every room and common area.

### Materials used in decoration:

- Geberit for many toilets
- Hansgrohe for kitchen and bathroom
- Rehau for comfort double glazing windows, automatic blinds.
- Metro tiles for roofing systems
- Moisture resistant laminated parquet Classen
- Kütahya ceramic all bathrooms, swimming pool, landscaping, common areas.
- Painting and insulation systems Filli Boya
- Furniture will be designed and manufactured by Artmim
- others, Heskablo, Makelcellia, Fıratboru, Izocam, Sişecam, Knauf...