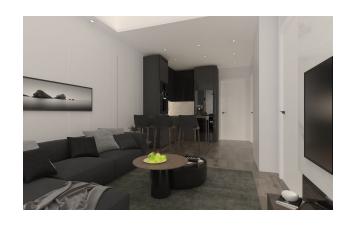

## Residential complex under construction in Gazipasa, Alanya

The complex is located 750 m from the sea, 3.5 km from the airport, 2.2 km from the city center and 1.3 km from the hospital.

- 90 m² outdoor pool
- 24-hour security
- fitness and games room
- outdoor parking
- all apartments face south and pool view (the sea is visible after the 2nd floor)

#### **General information:**

- floor height 3.2 meters
- the windows face south with greenery and a view of the pool
- ceramics 60x120 in the bathroom
- laminated parquet
- infrastructure for water heater, air conditioning in every room, natural gas, 5ghz internet connection.
- stretch ceiling with LED lighting in every room and common area.

### Materials used in decoration:

- Geberit for many toilets
- Hansgrohe for kitchen and bathroom
- Rehau for comfort double glazing windows, automatic blinds.
- Metro tiles for roofing systems
- Moisture resistant laminated parquet Classen
- Kütahya ceramic all bathrooms, swimming pool, landscaping, common areas.
- Painting and insulation systems Filli Boya
- Furniture will be designed and manufactured by Artmim
- others, Heskablo, Makelcellia, Fıratboru, Izocam, Sişecam, Knauf...