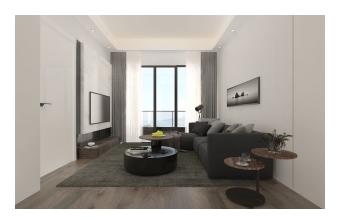

## Residential complex under construction in Gazipasa, Alanya

The complex is located 750 m from the sea, 3.5 km from the airport, 2.2 km from the city center and 1.3 km from the hospital.

- 90 m² outdoor pool
- 24-hour security
- fitness and games room
- outdoor parking
- all apartments face south and pool view (the sea is visible after the 2nd floor)

#### **General information:**

- floor height 3.2 meters
- the windows face south with greenery and a view of the pool
- ceramics 60x120 in the bathroom
- laminated parquet
- infrastructure for water heater, air conditioning in every room, natural gas, 5ghz internet connection.
- stretch ceiling with LED lighting in every room and common area.

### Materials used in decoration:

- Geberit for many toilets
- Hansgrohe for kitchen and bathroom
- Rehau for comfort double glazing windows, automatic blinds.
- Metro tiles for roofing systems
- Moisture resistant laminated parquet Classen
- Kütahya ceramic all bathrooms, swimming pool, landscaping, common areas.
- Painting and insulation systems Filli Boya
- Furniture will be designed and manufactured by Artmim
- others, Heskablo, Makelcellia, Fıratboru, Izocam, Sişecam, Knauf...