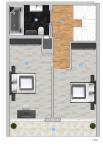

## **Photo gallery**

45. Kar 2\*1 Dehidu N
15-Austr 2. \$5 m² \\
- \$1. \$10 m² \\
- \$1

1.2.3. Kat 1+1 II IZ 13
1-Methic 8m²
3-Nolem 14.3 m²
4-Yank Olam 14.3 m²
4-Yank Olam 14.3 m²
5-Balkon 5.6 m²
Net Alim : 44.9 m²
frux Alim : 52.5 m²

2.3 Km 1+1 GH GG GS
- Mortide 82 m²
- Stalen 14 Ber 14 Ber

Scan the QR code to open the original page