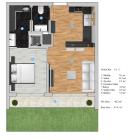

## **Photo gallery**

45. Kar 2\*1 Dehidu N
15-Austr 2. \$5 m² \\
- \$1. \$10 m² \\
- \$1

1.2.3. Kat 1+1 II IZ 13
1-Methic 8m²
3-Nolem 14.3 m²
4-Yank Olam 14.3 m²
4-Yank Olam 14.3 m²
5-Balkon 5.6 m²
Net Alim : 44.9 m²
frux Alim : 52.5 m²