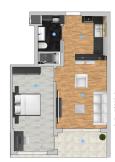

## **Photo gallery**

45. Kar 2\*1 Dehidu N
15-Austr 2. \$5 m² \\
- \$1. \$10 m² \\
- \$1

1.2.3. Kat 1+1 II IZ 13
1-Methic 8m²
3-Nolem 14.3 m²
4-Yank Olam 14.3 m²
4-Yank Olam 14.3 m²
5-Balkon 5.6 m²
Net Alim : 44.9 m²
frux Alim : 52.5 m²