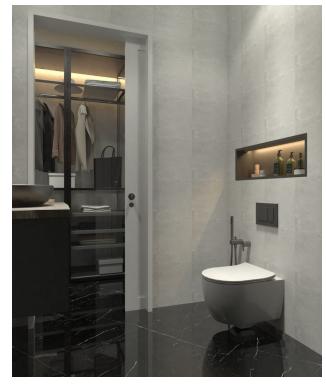

#### **General information:**

- floor height 3.2 meters
- the windows face south with greenery and a view of the pool
- ceramics 60x120 in the bathroom
- laminated parquet
- infrastructure for water heater, air conditioning in every room, natural gas, 5ghz internet connection.
- stretch ceiling with LED lighting in every room and common area.

### Materials used in decoration:

- Geberit for many toilets
- Hansgrohe for kitchen and bathroom
- Rehau for comfort double glazing windows, automatic blinds.
- Metro tiles for roofing systems
- Moisture resistant laminated parquet Classen
- Kütahya ceramic all bathrooms, swimming pool, landscaping, common areas.
- Painting and insulation systems Filli Boya
- Furniture will be designed and manufactured by Artmim
- others, Heskablo, Makelcellia, Fıratboru, Izocam, Sişecam, Knauf...