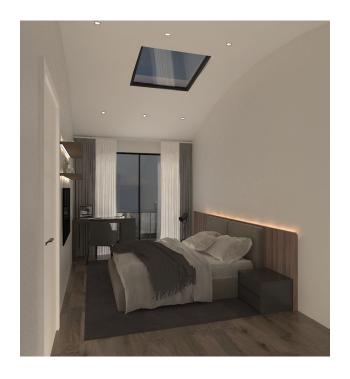

## Residential complex under construction in Gazipasa, Alanya

The complex is located 750 m from the sea, 3.5 km from the airport, 2.2 km from the city center and 1.3 km from the hospital.

- 90 m² outdoor pool
- 24-hour security
- fitness and games room
- outdoor parking
- all apartments face south and pool view (the sea is visible after the 2nd floor)

#### **General information:**

- floor height 3.2 meters
- the windows face south with greenery and a view of the pool
- ceramics 60x120 in the bathroom
- laminated parquet
- infrastructure for water heater, air conditioning in every room, natural gas, 5ghz internet connection.
- stretch ceiling with LED lighting in every room and common area.