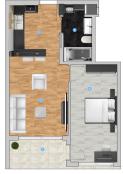

## **Photo gallery**

45. Kar 2\*1 Dehidu N
15-Austr 2. \$5 m² \\
- \$1. \$10 m² \\
- \$1

1.2.3. Kat 1+1 II IZ 13
1-Methic 8m²
3-Nolem 14.3 m²
4-Yank Olam 14.3 m²
4-Yank Olam 14.3 m²
5-Balkon 5.6 m²
Net Alim : 44.9 m²
frux Alim : 52.5 m²