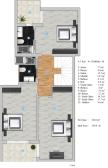

## **Photo gallery**

45. Kar 2\*1 Dehidu N
15-Austr 2. \$5 m² \\
- \$1. \$10 m² \\
- \$1

1.2.3. Kat 1+1 II IZ 13
1-Methic 8m²
3-Nolem 14.3 m²
4-Yank Olam 14.3 m²
4-Yank Olam 14.3 m²
5-Balkon 5.6 m²
Net Alim : 44.9 m²
frux Alim : 52.5 m²