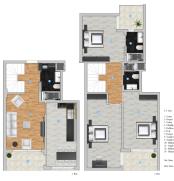

## **Photo gallery**

45. Kar 2\*1 Dehidu N
15-Austr 2. \$5 m² \\
- \$1. \$10 m² \\
- \$1

1.2.3. Kat 1+1 II IZ 13
1-Methic 8m²
3-Nolem 14.3 m²
4-Yank Olam 14.3 m²
4-Yank Olam 14.3 m²
5-Balkon 5.6 m²
Net Alim : 44.9 m²
frux Alim : 52.5 m²

2.3 Km 1+1 GH GG GS
- Mortide 82 m²
- Stalen 14 Ber 14 Ber

Scan the QR code to open the original page