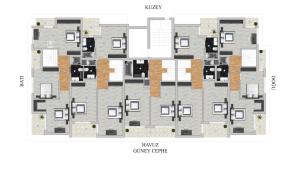

## **Photo gallery**

45. Kar 2\*1 Dehidu N
15-Austr 2. \$5 m² \\
- \$1. \$10 m² \\
- \$1

1.2.3. Kat 1+1 II IZ 13
1-Methic 8m²
3-Nolem 14.3 m²
4-Yank Olam 14.3 m²
4-Yank Olam 14.3 m²
5-Balkon 5.6 m²
Net Alim : 44.9 m²
frux Alim : 52.5 m²