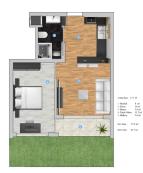

2.3 Km 1+1 GH GG GS
- Mortide 82 m²
- Stalen 14 Ber 14 Ber

Scan the QR code to open the original page