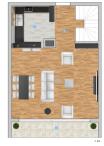

## **Photo gallery**

45. Kar 2\*1 Dehidu N
15-Austr 2. \$5 m² \\
- \$1. \$10 m² \\
- \$1

1.2.3. Kat 1+1 II IZ 13
1-Methic 8m²
3-Nolem 14.3 m²
4-Yank Olam 14.3 m²
4-Yank Olam 14.3 m²
5-Balkon 5.6 m²
Net Alim : 44.9 m²
frux Alim : 52.5 m²

2.3 Km 1+1 GH GG GS
- Mortide 82 m²
- Stalen 14 Ber 14 Ber

Scan the QR code to open the original page