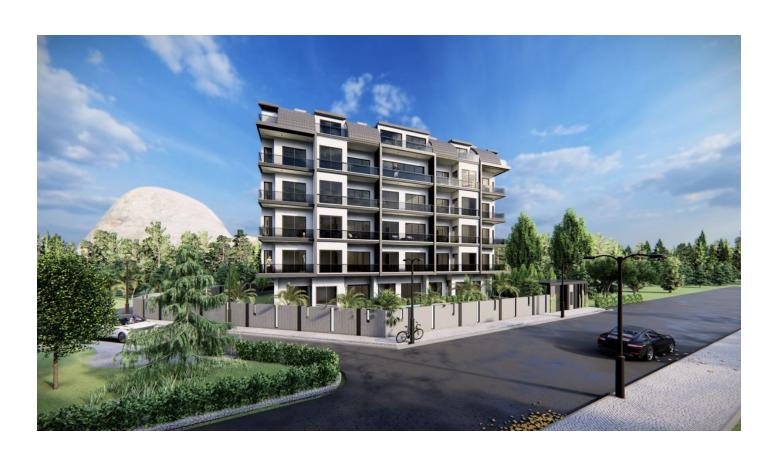

# Apartments in a new residential complex from a developer in Gazipasa, Alanya (00119)

## Residential complex under construction in Gazipasa, Alanya

The complex is located 750 m from the sea, 3.5 km from the airport, 2.2 km from the city center and 1.3 km from the hospital.

- 90 m² outdoor pool
- 24-hour security
- fitness and games room
- outdoor parking
- all apartments face south and pool view (the sea is visible after the 2nd floor)