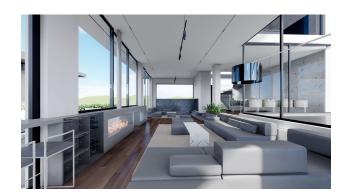

st picturesque and quiet corners of this part of the resort Mediterranean coast in Turkey. The last few years of active development of real estate sales in Alanya have shown the growing popularity of Kargicak among foreign investors in Turkish square meters, as well as among tourists. This area is chosen by those who are looking for a sense of privacy and tranquility while having at hand the best living conditions on the seashore.

- Villa area net 425 m2
- The villa has 4 floors, 5 bedrooms, 3 halls, open terraces overlooking the sea, and terraces with glazing. The villa also has private outdoor pools. Has its own fitness room.
- Start of construction: February 2022
- Completion date: December 2022 (10 months)

Distance to the sea: 1.8 km.

**Updated 20.03.2025** 

### **Photo gallery**