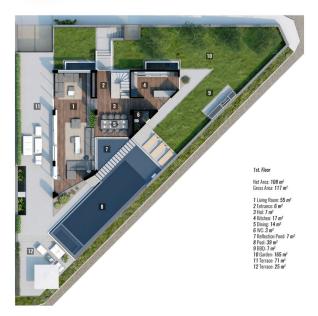

- Villa area net 425 m2
- The villa has 4 floors, 5 bedrooms, 3 halls, open terraces overlooking the sea, and terraces with glazing. The villa also has private outdoor pools. Has its own fitness room.
- Start of construction: February 2022
- Completion date: December 2022 (10 months)