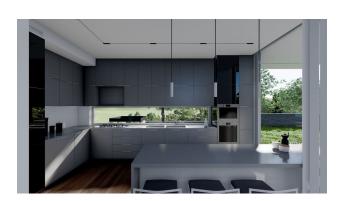

- Villa area net 425 m2
- The villa has 4 floors, 5 bedrooms, 3 halls, open terraces overlooking the sea, and terraces with glazing. The villa also has private outdoor pools. Has its own fitness room.
- Start of construction: February 2022
- Completion date: December 2022 (10 months)