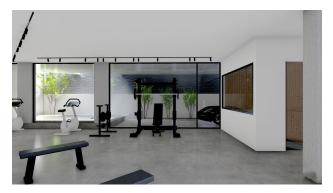

- Villa area net 425 m2
- The villa has 4 floors, 5 bedrooms, 3 halls, open terraces overlooking the sea, and terraces with glazing. The villa also has private outdoor pools. Has its own fitness room.
- Start of construction: February 2022
- Completion date: December 2022 (10 months)