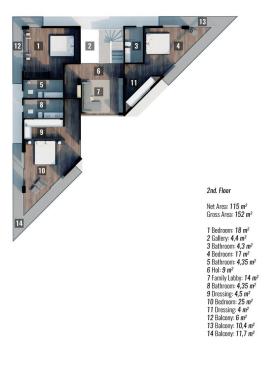

- Villa area net 425 m2
- The villa has 4 floors, 5 bedrooms, 3 halls, open terraces overlooking the sea, and terraces with glazing. The villa also has private outdoor pools. Has its own fitness room.
- Start of construction: February 2022
- Completion date: December 2022 (10 months)