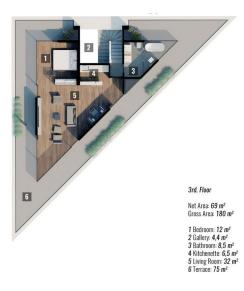

- Villa area net 425 m2
- The villa has 4 floors, 5 bedrooms, 3 halls, open terraces overlooking the sea, and terraces with glazing. The villa also has private outdoor pools. Has its own fitness room.
- Start of construction: February 2022
- Completion date: December 2022 (10 months)