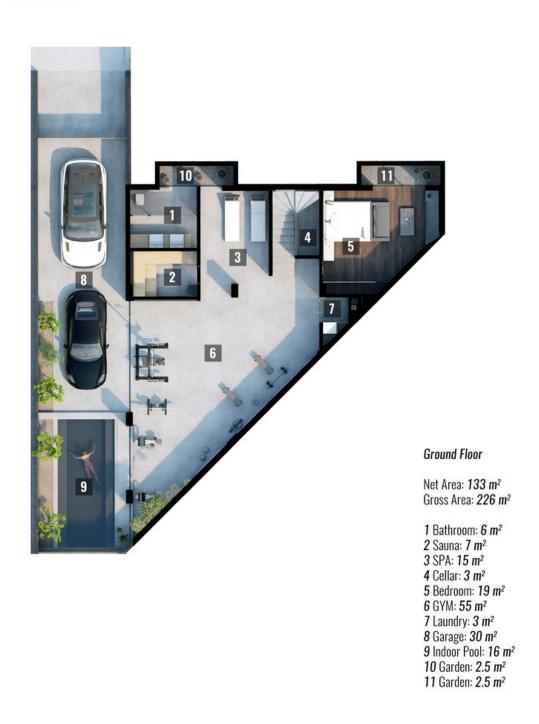

- Villa area net 425 m2
- The villa has 4 floors, 5 bedrooms, 3 halls, open terraces overlooking the sea, and terraces with glazing. The villa also has private outdoor pools. Has its own fitness room.
- Start of construction: February 2022
- Completion date: December 2022 (10 months)