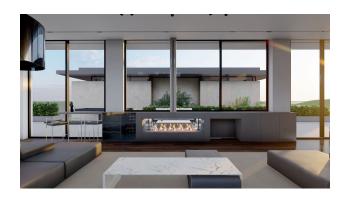

- Villa area net 425 m2
- The villa has 4 floors, 5 bedrooms, 3 halls, open terraces overlooking the sea, and terraces with glazing. The villa also has private outdoor pools. Has its own fitness room.
- Start of construction: February 2022
- Completion date: December 2022 (10 months)