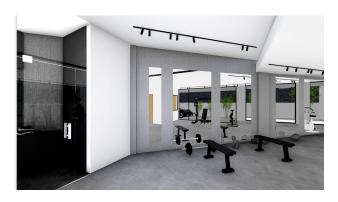

- Villa area net 425 m2
- The villa has 4 floors, 5 bedrooms, 3 halls, open terraces overlooking the sea, and terraces with glazing. The villa also has private outdoor pools. Has its own fitness room.
- Start of construction: February 2022
- Completion date: December 2022 (10 months)