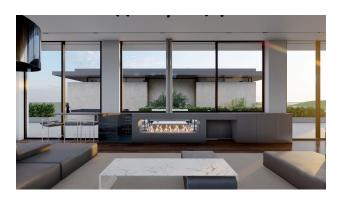

- Villa area net 425 m2
- The villa has 4 floors, 5 bedrooms, 3 halls, open terraces overlooking the sea, and terraces with glazing. The villa also has private outdoor pools. Has its own fitness room.
- Start of construction: February 2022
- Completion date: December 2022 (10 months)