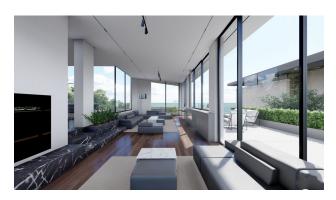

- Villa area net 425 m2
- The villa has 4 floors, 5 bedrooms, 3 halls, open terraces overlooking the sea, and terraces with glazing. The villa also has private outdoor pools. Has its own fitness room.
- Start of construction: February 2022
- Completion date: December 2022 (10 months)