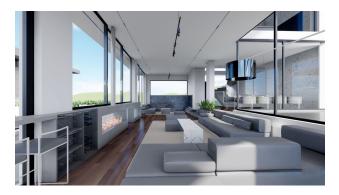

- Villa area net 425 m2
- The villa has 4 floors, 5 bedrooms, 3 halls, open terraces overlooking the sea, and terraces with glazing. The villa also has private outdoor pools. Has its own fitness room.
- Start of construction: February 2022
- Completion date: December 2022 (10 months)