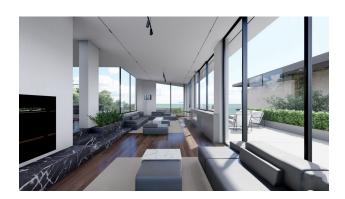

- Villa area net 425 m2
- The villa has 4 floors, 5 bedrooms, 3 halls, open terraces overlooking the sea, and terraces with glazing. The villa also has private outdoor pools. Has its own fitness room.
- Start of construction: February 2022
- Completion date: December 2022 (10 months)