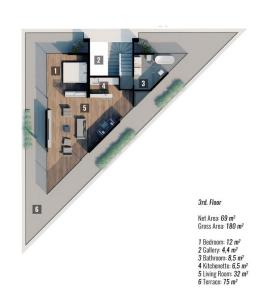

- Villa area net 425 m2
- The villa has 4 floors, 5 bedrooms, 3 halls, open terraces overlooking the sea, and terraces with glazing. The villa also has private outdoor pools. Has its own fitness room.
- Start of construction: February 2022
- Completion date: December 2022 (10 months)