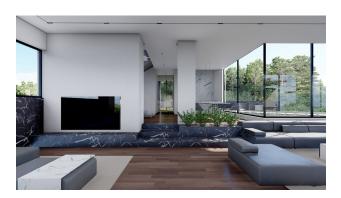

- Villa area net 425 m2
- The villa has 4 floors, 5 bedrooms, 3 halls, open terraces overlooking the sea, and terraces with glazing. The villa also has private outdoor pools. Has its own fitness room.
- Start of construction: February 2022
- Completion date: December 2022 (10 months)