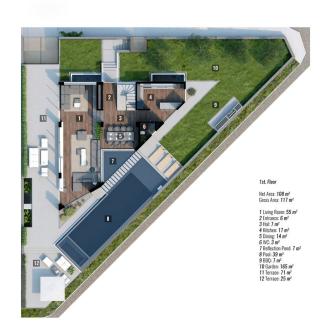

- Villa area net 425 m2
- The villa has 4 floors, 5 bedrooms, 3 halls, open terraces overlooking the sea, and terraces with glazing. The villa also has private outdoor pools. Has its own fitness room.
- Start of construction: February 2022
- Completion date: December 2022 (10 months)