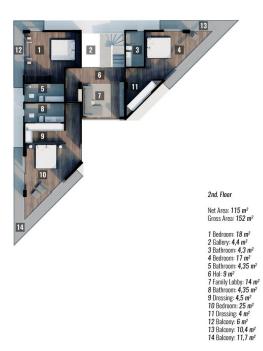

- Villa area net 425 m2
- The villa has 4 floors, 5 bedrooms, 3 halls, open terraces overlooking the sea, and terraces with glazing. The villa also has private outdoor pools. Has its own fitness room.
- Start of construction: February 2022
- Completion date: December 2022 (10 months)