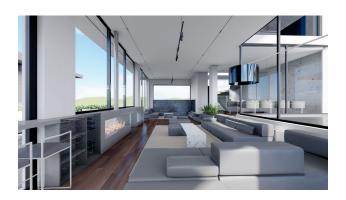

- Villa area net 425 m2
- The villa has 4 floors, 5 bedrooms, 3 halls, open terraces overlooking the sea, and terraces with glazing. The villa also has private outdoor pools. Has its own fitness room.
- Start of construction: February 2022
- Completion date: December 2022 (10 months)