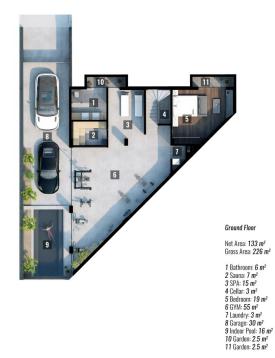

- Villa area net 425 m2
- The villa has 4 floors, 5 bedrooms, 3 halls, open terraces overlooking the sea, and terraces with glazing. The villa also has private outdoor pools. Has its own fitness room.
- Start of construction: February 2022
- Completion date: December 2022 (10 months)

Distance to the sea: 1.8 km.

**Updated 20.03.2025** 