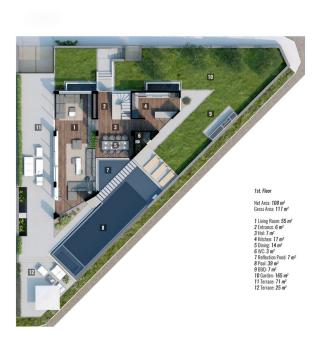

- Villa area net 425 m2
- The villa has 4 floors, 5 bedrooms, 3 halls, open terraces overlooking the sea, and terraces with glazing. The villa also has private outdoor pools. Has its own fitness room.
- Start of construction: February 2022
- Completion date: December 2022 (10 months)