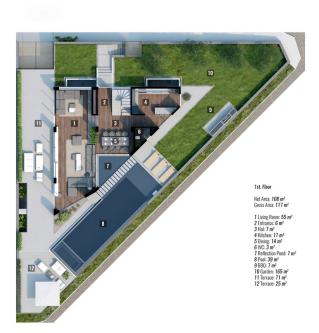

- Villa area net 425 m2
- The villa has 4 floors, 5 bedrooms, 3 halls, open terraces overlooking the sea, and terraces with glazing. The villa also has private outdoor pools. Has its own fitness room.
- Start of construction: February 2022
- Completion date: December 2022 (10 months)