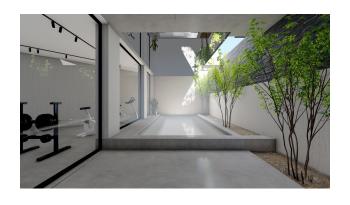

- Villa area net 425 m2
- The villa has 4 floors, 5 bedrooms, 3 halls, open terraces overlooking the sea, and terraces with glazing. The villa also has private outdoor pools. Has its own fitness room.
- Start of construction: February 2022
- Completion date: December 2022 (10 months)