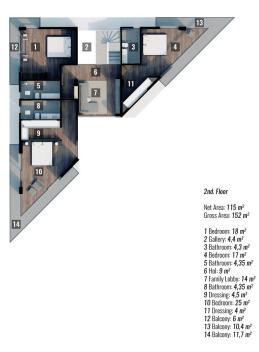

- Villa area net 425 m2
- The villa has 4 floors, 5 bedrooms, 3 halls, open terraces overlooking the sea, and terraces with glazing. The villa also has private outdoor pools. Has its own fitness room.
- Start of construction: February 2022
- Completion date: December 2022 (10 months)