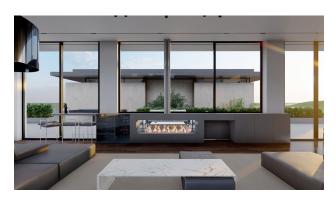

- Villa area net 425 m2
- The villa has 4 floors, 5 bedrooms, 3 halls, open terraces overlooking the sea, and terraces with glazing. The villa also has private outdoor pools. Has its own fitness room.
- Start of construction: February 2022
- Completion date: December 2022 (10 months)