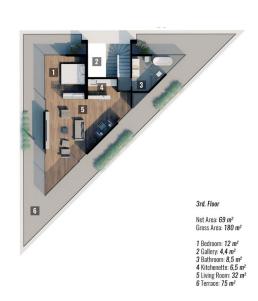

- Villa area net 425 m2
- The villa has 4 floors, 5 bedrooms, 3 halls, open terraces overlooking the sea, and terraces with glazing. The villa also has private outdoor pools. Has its own fitness room.
- Start of construction: February 2022
- Completion date: December 2022 (10 months)