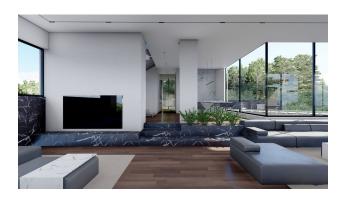

- Villa area net 425 m2
- The villa has 4 floors, 5 bedrooms, 3 halls, open terraces overlooking the sea, and terraces with glazing. The villa also has private outdoor pools. Has its own fitness room.
- Start of construction: February 2022
- Completion date: December 2022 (10 months)