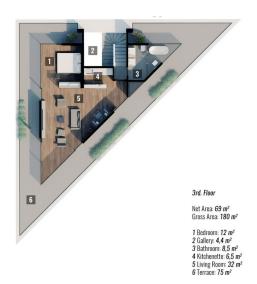

- Villa area net 425 m2
- The villa has 4 floors, 5 bedrooms, 3 halls, open terraces overlooking the sea, and terraces with glazing. The villa also has private outdoor pools. Has its own fitness room.
- Start of construction: February 2022
- Completion date: December 2022 (10 months)