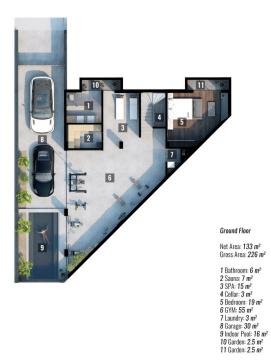

- Villa area net 425 m2
- The villa has 4 floors, 5 bedrooms, 3 halls, open terraces overlooking the sea, and terraces with glazing. The villa also has private outdoor pools. Has its own fitness room.
- Start of construction: February 2022
- Completion date: December 2022 (10 months)