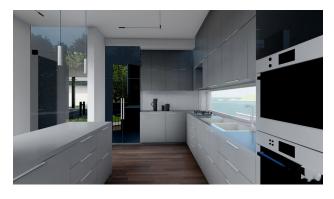

- Villa area net 425 m2
- The villa has 4 floors, 5 bedrooms, 3 halls, open terraces overlooking the sea, and terraces with glazing. The villa also has private outdoor pools. Has its own fitness room.
- Start of construction: February 2022
- Completion date: December 2022 (10 months)