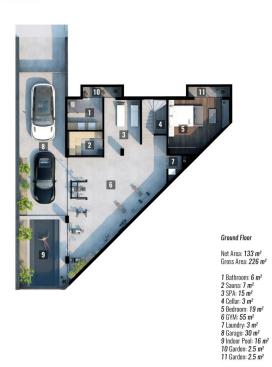

- Villa area net 425 m2
- The villa has 4 floors, 5 bedrooms, 3 halls, open terraces overlooking the sea, and terraces with glazing. The villa also has private outdoor pools. Has its own fitness room.
- Start of construction: February 2022
- Completion date: December 2022 (10 months)