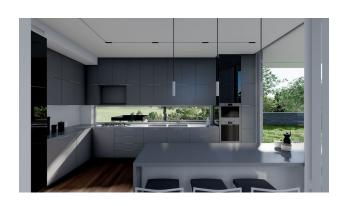

- Villa area net 425 m2
- The villa has 4 floors, 5 bedrooms, 3 halls, open terraces overlooking the sea, and terraces with glazing. The villa also has private outdoor pools. Has its own fitness room.
- Start of construction: February 2022
- Completion date: December 2022 (10 months)