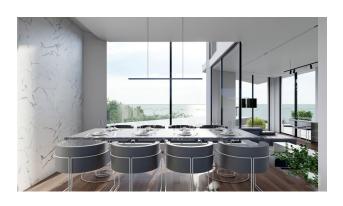

- Villa area net 425 m2
- The villa has 4 floors, 5 bedrooms, 3 halls, open terraces overlooking the sea, and terraces with glazing. The villa also has private outdoor pools. Has its own fitness room.
- Start of construction: February 2022
- Completion date: December 2022 (10 months)