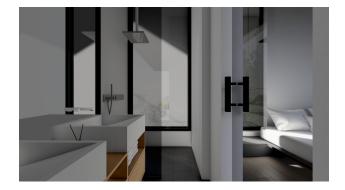

- Villa area net 183.50 m2
- The villa has 2 floors, 6 bedrooms, 2 halls, open terraces overlooking the sea and terraces with glazing
- The villa also has private outdoor pools. Has its own fitness room.

- Balconies 2
- Garage closed
- Garden
- outdoor parking
- Start of construction: February 2022
- Completion date: December 2022 (10 months)
- Distance to the sea: 1.6 km

\*\* Price will be updated after the concrete structure is completed. The price does not include furniture.