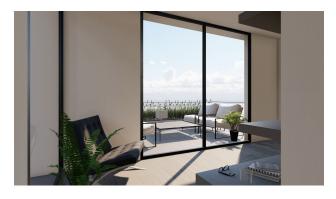

- Villa area net 183.50 m2
- The villa has 2 floors, 6 bedrooms, 2 halls, open terraces overlooking the sea and terraces with glazing
- The villa also has private outdoor pools. Has its own fitness room.

- Balconies 2
- Garage closed
- Garden
- outdoor parking
- Start of construction: February 2022
- Completion date: December 2022 (10 months)
- Distance to the sea: 1.6 km

\*\* Price will be updated after the concrete structure is completed. The price does not include furniture.