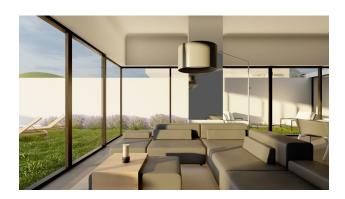

- Villa area net 183.50 m2
- The villa has 2 floors, 6 bedrooms, 2 halls, open terraces overlooking the sea and terraces with glazing
- The villa also has private outdoor pools. Has its own fitness room.

#### Photo gallery