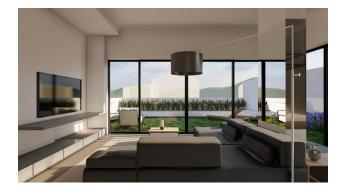

- Villa area net 183.50 m2
- The villa has 2 floors, 6 bedrooms, 2 halls, open terraces overlooking the sea and terraces with glazing
- The villa also has private outdoor pools. Has its own fitness room.

#### Photo gallery