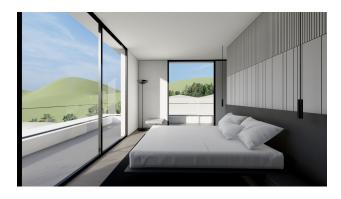

- Villa area net 183.50 m2
- The villa has 2 floors, 6 bedrooms, 2 halls, open terraces overlooking the sea and terraces with glazing
- The villa also has private outdoor pools. Has its own fitness room.

### Options

- Sea view
- ✓ View of the city
- Panoramic view
- White goods
- Furniture
- Balcony/ Terrace
- Swimming pool
- Private territory
- ✓ A separate entrance
- Outdoor parking
- ✓ 0% installment
- Generator