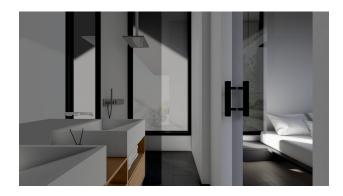

- Villa area net 183.50 m2
- The villa has 2 floors, 6 bedrooms, 2 halls, open terraces overlooking the sea and terraces with glazing
- The villa also has private outdoor pools. Has its own fitness room.

- Balconies 2
- Garage closed
- Garden
- outdoor parking
- Start of construction: February 2022
- Completion date: December 2022 (10 months)
- Distance to the sea: 1.6 km

\*\* Price will be updated after the concrete structure is completed. The price does not include furniture.