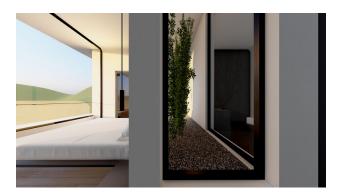

- Villa area net 183.50 m2
- The villa has 2 floors, 6 bedrooms, 2 halls, open terraces overlooking the sea and terraces with glazing
- The villa also has private outdoor pools. Has its own fitness room.

- Balconies 2
- Garage closed
- Garden
- outdoor parking
- Start of construction: February 2022
- Completion date: December 2022 (10 months)
- Distance to the sea: 1.6 km

\*\* Price will be updated after the concrete structure is completed. The price does not include furniture.