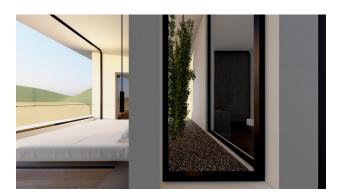

- Villa area net 183.50 m2
- The villa has 2 floors, 6 bedrooms, 2 halls, open terraces overlooking the sea and terraces with glazing
- The villa also has private outdoor pools. Has its own fitness room.

- Balconies 2
- Garage closed
- Garden
- outdoor parking
- Start of construction: February 2022
- Completion date: December 2022 (10 months)
- Distance to the sea: 1.6 km

\*\* Price will be updated after the concrete structure is completed. The price does not include furniture.