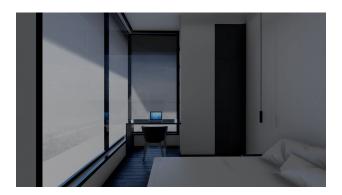

- Villa area net 183.50 m2
- The villa has 2 floors, 6 bedrooms, 2 halls, open terraces overlooking the sea and terraces with glazing
- The villa also has private outdoor pools. Has its own fitness room.

- Balconies 2
- Garage closed
- Garden
- outdoor parking
- Start of construction: February 2022
- Completion date: December 2022 (10 months)
- Distance to the sea: 1.6 km

\*\* Price will be updated after the concrete structure is completed. The price does not include furniture.