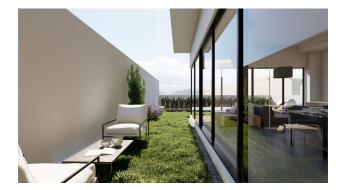

- Villa area net 183.50 m2
- The villa has 2 floors, 6 bedrooms, 2 halls, open terraces overlooking the sea and terraces with glazing
- The villa also has private outdoor pools. Has its own fitness room.

- Balconies 2
- Garage closed
- Garden
- outdoor parking
- Start of construction: February 2022
- Completion date: December 2022 (10 months)
- Distance to the sea: 1.6 km

\*\* Price will be updated after the concrete structure is completed. The price does not include furniture.