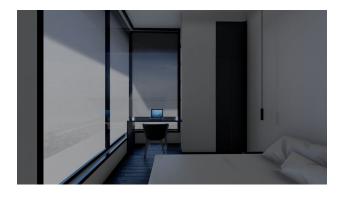

- Villa area net 183.50 m2
- The villa has 2 floors, 6 bedrooms, 2 halls, open terraces overlooking the sea and terraces with glazing
- The villa also has private outdoor pools. Has its own fitness room.

- Balconies 2
- Garage closed
- Garden
- outdoor parking
- Start of construction: February 2022
- Completion date: December 2022 (10 months)
- Distance to the sea: 1.6 km

\*\* Price will be updated after the concrete structure is completed. The price does not include furniture.