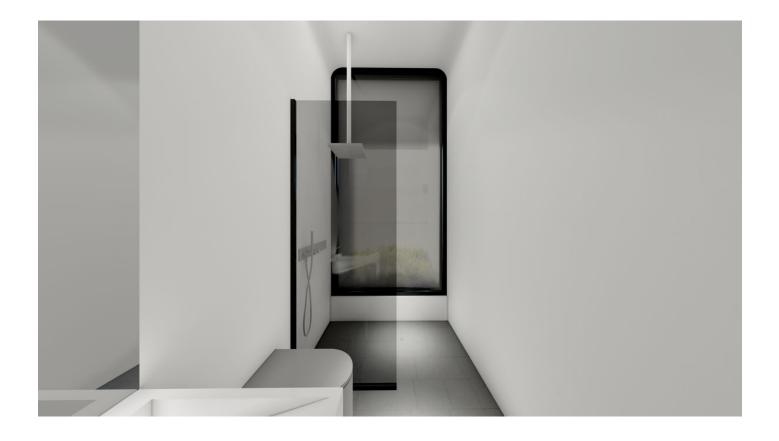

- Villa area net 183.50 m2
- The villa has 2 floors, 6 bedrooms, 2 halls, open terraces overlooking the sea and terraces with glazing
- The villa also has private outdoor pools. Has its own fitness room.

- Balconies 2
- Garage closed
- Garden
- outdoor parking
- Start of construction: February 2022
- Completion date: December 2022 (10 months)
- Distance to the sea: 1.6 km

\*\* Price will be updated after the concrete structure is completed. The price does not include furniture.