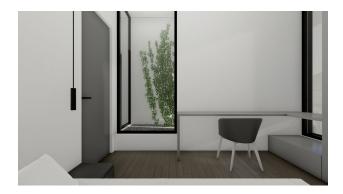

- Villa area net 183.50 m2
- The villa has 2 floors, 6 bedrooms, 2 halls, open terraces overlooking the sea and terraces with glazing
- The villa also has private outdoor pools. Has its own fitness room.