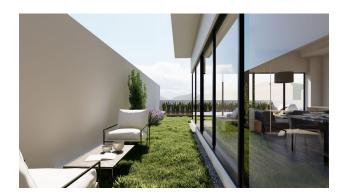

- Villa area net 183.50 m2
- The villa has 2 floors, 6 bedrooms, 2 halls, open terraces overlooking the sea and terraces with glazing
- The villa also has private outdoor pools. Has its own fitness room.

- Balconies 2
- Garage closed
- Garden
- outdoor parking
- Start of construction: February 2022
- Completion date: December 2022 (10 months)
- Distance to the sea: 1.6 km

\*\* Price will be updated after the concrete structure is completed. The price does not include furniture.