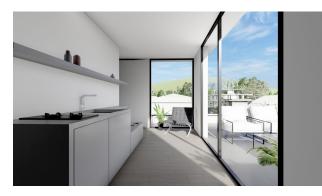

- Villa area net 183.50 m2
- The villa has 2 floors, 6 bedrooms, 2 halls, open terraces overlooking the sea and terraces with glazing
- The villa also has private outdoor pools. Has its own fitness room.

### Options

- Sea view
- ✓ View of the city
- Panoramic view
- White goods
- Furniture
- Balcony/ Terrace
- Swimming pool
- Private territory
- ✓ A separate entrance
- Outdoor parking
- ✓ 0% installment
- Generator