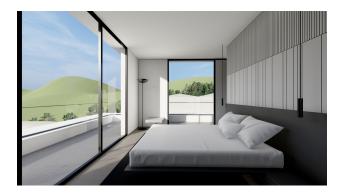

- Villa area net 183.50 m2
- The villa has 2 floors, 6 bedrooms, 2 halls, open terraces overlooking the sea and terraces with glazing
- The villa also has private outdoor pools. Has its own fitness room.