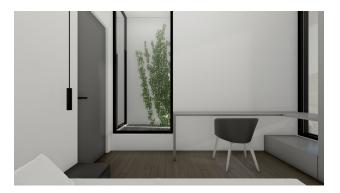

- Villa area net 183.50 m2
- The villa has 2 floors, 6 bedrooms, 2 halls, open terraces overlooking the sea and terraces with glazing
- The villa also has private outdoor pools. Has its own fitness room.