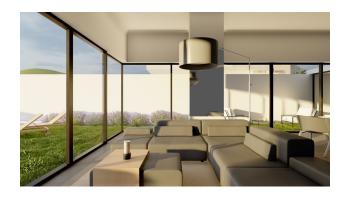

- Villa area net 183.50 m2
- The villa has 2 floors, 6 bedrooms, 2 halls, open terraces overlooking the sea and terraces with glazing
- The villa also has private outdoor pools. Has its own fitness room.