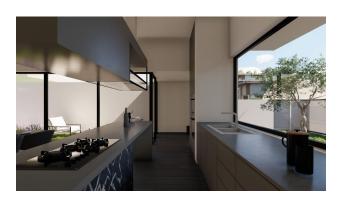

- Villa area net 183.50 m2
- The villa has 2 floors, 6 bedrooms, 2 halls, open terraces overlooking the sea and terraces with glazing
- The villa also has private outdoor pools. Has its own fitness room.

#### Photo gallery