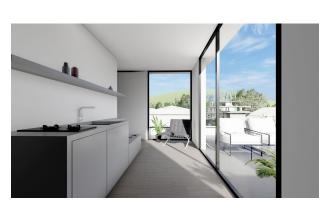

- Villa area net 183.50 m2
- The villa has 2 floors, 6 bedrooms, 2 halls, open terraces overlooking the sea and terraces with glazing
- The villa also has private outdoor pools. Has its own fitness room.