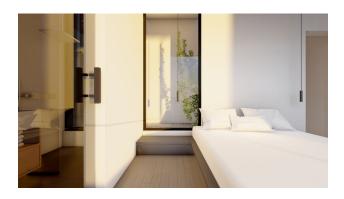

- Villa area net 183.50 m2
- The villa has 2 floors, 6 bedrooms, 2 halls, open terraces overlooking the sea and terraces with glazing
- The villa also has private outdoor pools. Has its own fitness room.

- Balconies 2
- Garage closed
- Garden
- outdoor parking
- Start of construction: February 2022
- Completion date: December 2022 (10 months)
- Distance to the sea: 1.6 km

\*\* Price will be updated after the concrete structure is completed. The price does not include furniture.