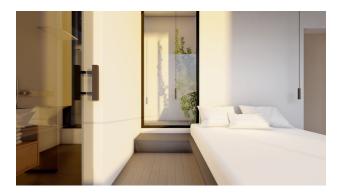

- Villa area net 183.50 m2
- The villa has 2 floors, 6 bedrooms, 2 halls, open terraces overlooking the sea and terraces with glazing
- The villa also has private outdoor pools. Has its own fitness room.

- Balconies 2
- Garage closed
- Garden
- outdoor parking
- Start of construction: February 2022
- Completion date: December 2022 (10 months)
- Distance to the sea: 1.6 km

\*\* Price will be updated after the concrete structure is completed. The price does not include furniture.