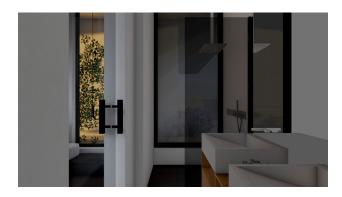

- Villa area net 183.50 m2
- The villa has 2 floors, 6 bedrooms, 2 halls, open terraces overlooking the sea and terraces with glazing
- The villa also has private outdoor pools. Has its own fitness room.