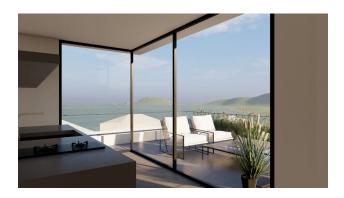

- Villa area net 183.50 m2
- The villa has 2 floors, 6 bedrooms, 2 halls, open terraces overlooking the sea and terraces with glazing
- The villa also has private outdoor pools. Has its own fitness room.