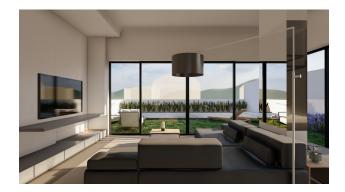

- Villa area net 183.50 m2
- The villa has 2 floors, 6 bedrooms, 2 halls, open terraces overlooking the sea and terraces with glazing
- The villa also has private outdoor pools. Has its own fitness room.