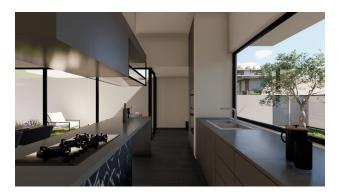

- Villa area net 183.50 m2
- The villa has 2 floors, 6 bedrooms, 2 halls, open terraces overlooking the sea and terraces with glazing
- The villa also has private outdoor pools. Has its own fitness room.