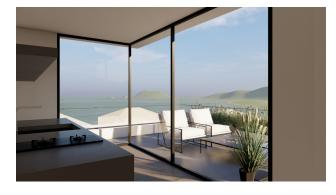

- Villa area net 183.50 m2
- The villa has 2 floors, 6 bedrooms, 2 halls, open terraces overlooking the sea and terraces with glazing
- The villa also has private outdoor pools. Has its own fitness room.

- Balconies 2
- Garage closed
- Garden
- outdoor parking
- Start of construction: February 2022
- Completion date: December 2022 (10 months)
- Distance to the sea: 1.6 km

\*\* Price will be updated after the concrete structure is completed. The price does not include furniture.