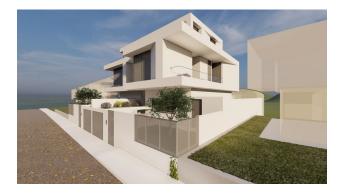

#### Townhouse from the developer in Kargicak, Alanya.

**Kargicak** is the easternmost district of Alanya and, perhaps, one of the most picturesque and quiet corners in this part of the resort Mediterranean coast in Turkey. The last few years of active development of real estate sales in Alanya have shown the growing popularity of Kargicak among foreign investors in Turkish square meters, as well as among tourists. This area is chosen by those who are looking for a sense of privacy and tranquility while having at hand the best living conditions on the seashore.

• Villa area - net 183.50 m2

- The villa has 2 floors, 6 bedrooms, 2 halls, open terraces overlooking the sea and terraces with glazing.
- The villa also has private outdoor pools. Has its own fitness room.
- Balconies -2
- Garage closed
- Garden
- outdoor parking
- Start of construction: February 2022
- Completion date: December 2022 (10 months)
- Distance to the sea: 1.6 km