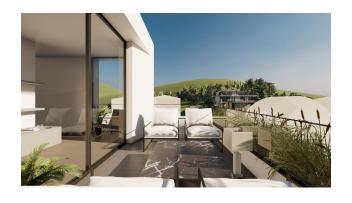

• Villa area - net 183.50 m2

- The villa has 2 floors, 6 bedrooms, 2 halls, open terraces overlooking the sea and terraces with glazing.
- The villa also has private outdoor pools. Has its own fitness room.
- Balconies -2
- Garage closed
- Garden
- outdoor parking
- Start of construction: February 2022
- Completion date: December 2022 (10 months)
- Distance to the sea: 1.6 km