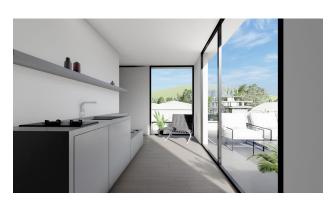

#### **Options**

- Sea view
- ✓ View of the city
- ✓ Panoramic view
- ✓ White goods
- ✓ Furniture
- ✓ Balcony/ Terrace
- Swimming pool
- ✔ Private territory
- A separate entrance
- Outdoor parking
- ✓ Garage
- ✓ 0% installment
- ✓ Garden

• Villa area - net 183.50 m2

- The villa has 2 floors, 6 bedrooms, 2 halls, open terraces overlooking the sea and terraces with glazing.
- The villa also has private outdoor pools. Has its own fitness room.
- Balconies -2
- Garage closed
- Garden
- outdoor parking
- Start of construction: February 2022
- Completion date: December 2022 (10 months)
- Distance to the sea: 1.6 km