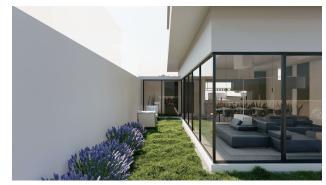

• Villa area - net 183.50 m2

- The villa has 2 floors, 6 bedrooms, 2 halls, open terraces overlooking the sea and terraces with glazing.
- The villa also has private outdoor pools. Has its own fitness room.
- Balconies -2
- Garage closed
- Garden
- outdoor parking
- Start of construction: February 2022
- Completion date: December 2022 (10 months)
- Distance to the sea: 1.6 km