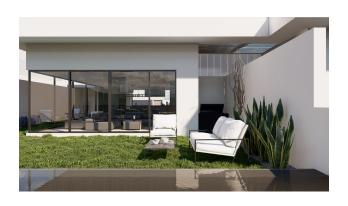

• Villa area - net 183.50 m2

- The villa has 2 floors, 6 bedrooms, 2 halls, open terraces overlooking the sea and terraces with glazing.
- The villa also has private outdoor pools. Has its own fitness room.
- Balconies -2
- Garage closed
- Garden
- outdoor parking
- Start of construction: February 2022
- Completion date: December 2022 (10 months)
- Distance to the sea: 1.6 km