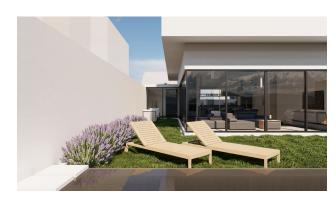

• Villa area - net 183.50 m2

- The villa has 2 floors, 6 bedrooms, 2 halls, open terraces overlooking the sea and terraces with glazing.
- The villa also has private outdoor pools. Has its own fitness room.
- Balconies -2
- Garage closed
- Garden
- outdoor parking
- Start of construction: February 2022
- Completion date: December 2022 (10 months)
- Distance to the sea: 1.6 km