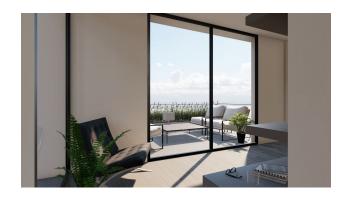

#### **Options**

- Sea view
- ✓ View of the city
- ✓ Panoramic view
- ✓ White goods
- ✓ Furniture
- ✓ Balcony/ Terrace
- Swimming pool
- ✔ Private territory
- A separate entrance
- Outdoor parking
- ✓ Garage
- ✓ 0% installment
- ✓ Garden

• Villa area - net 183.50 m2

- The villa has 2 floors, 6 bedrooms, 2 halls, open terraces overlooking the sea and terraces with glazing.
- The villa also has private outdoor pools. Has its own fitness room.
- Balconies -2
- Garage closed
- Garden
- outdoor parking
- Start of construction: February 2022
- Completion date: December 2022 (10 months)
- Distance to the sea: 1.6 km