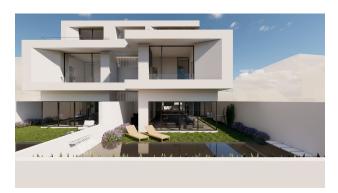

#### Townhouse from the developer in Kargicak, Alanya.

**Kargicak** is the easternmost district of Alanya and, perhaps, one of the most picturesque and quiet corners in this part of the resort Mediterranean coast in Turkey. The last few years of active development of real estate sales in Alanya have shown the growing popularity of Kargicak among foreign investors in Turkish square meters, as well as among tourists. This area is chosen by those who are looking for a sense of privacy and tranquility while having at hand the best living conditions on the seashore.

• Villa area - net 183.50 m2

- The villa has 2 floors, 6 bedrooms, 2 halls, open terraces overlooking the sea and terraces with glazing.
- The villa also has private outdoor pools. Has its own fitness room.
- Balconies -2
- Garage closed
- Garden
- outdoor parking
- Start of construction: February 2022
- Completion date: December 2022 (10 months)
- Distance to the sea: 1.6 km