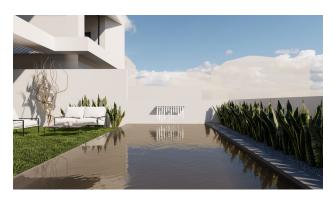

• Villa area - net 183.50 m2

- The villa has 2 floors, 6 bedrooms, 2 halls, open terraces overlooking the sea and terraces with glazing.
- The villa also has private outdoor pools. Has its own fitness room.
- Balconies -2
- Garage closed
- Garden
- outdoor parking
- Start of construction: February 2022
- Completion date: December 2022 (10 months)
- Distance to the sea: 1.6 km