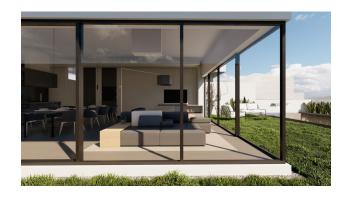

• Villa area - net 183.50 m2

- The villa has 2 floors, 6 bedrooms, 2 halls, open terraces overlooking the sea and terraces with glazing.
- The villa also has private outdoor pools. Has its own fitness room.
- Balconies -2
- Garage closed
- Garden
- outdoor parking
- Start of construction: February 2022
- Completion date: December 2022 (10 months)
- Distance to the sea: 1.6 km