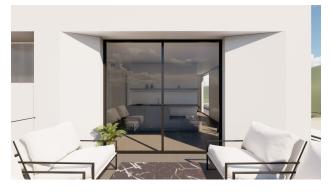

• Villa area - net 183.50 m2

- The villa has 2 floors, 6 bedrooms, 2 halls, open terraces overlooking the sea and terraces with glazing.
- The villa also has private outdoor pools. Has its own fitness room.
- Balconies -2
- Garage closed
- Garden
- outdoor parking
- Start of construction: February 2022
- Completion date: December 2022 (10 months)
- Distance to the sea: 1.6 km