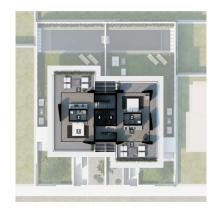

### **Photo gallery**

**2nd. Floor** 35,00 m<sup>2</sup>

**2nd. Floor** 35,00 m<sup>2</sup>

1 Suit: 30 m² 2 Bathroom: 3,6 m² 3 Balcony: 23 m² 4 Gallery: 3,5 m² 1 Suit: 30 m² 2 Bathroom: 3,6 m² 3 Balcony: 23 m² 4 Gallery: 3,5 m²

#### 1st. Floor 73,50 m<sup>2</sup>

1st. Floor 73,50 m<sup>2</sup>

 1 M. Bedroom: 12 m²
 1 M. Bedroom: 12 m²

 2 M. Bathroom: 4,6 m²
 2 M. Bathroom: 4,6 m²

 3 Bedroom: 9 m²
 3 Bedroom: 9 m²

 4 Bedroom: 14 m²
 4 Bedroom: 14 m²

 5 Bathroom: 3,7 m²
 5 Bathroom: 3,7 m²

 6 Balcony: 14 m²
 6 Balcony: 14 m²

 7 Inner Garden: 3,5 m²
 7 Inner Garden: 3,5 m²