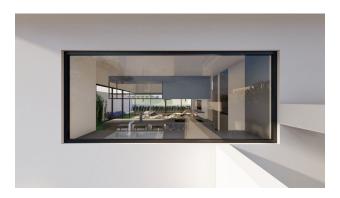

• Villa area - net 183.50 m2

- The villa has 2 floors, 6 bedrooms, 2 halls, open terraces overlooking the sea and terraces with glazing.
- The villa also has private outdoor pools. Has its own fitness room.
- Balconies -2
- Garage closed
- Garden
- outdoor parking
- Start of construction: February 2022
- Completion date: December 2022 (10 months)
- Distance to the sea: 1.6 km