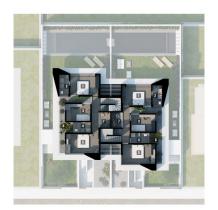

### **Photo gallery**

**2nd. Floor** 35,00 m<sup>2</sup>

**2nd. Floor** 35,00 m<sup>2</sup>

1 Suit: 30 m² 2 Bathroom: 3,6 m² 3 Balcony: 23 m² 4 Gallery: 3,5 m² 1 Suit: 30 m² 2 Bathroom: 3,6 m² 3 Balcony: 23 m² 4 Gallery: 3,5 m²

#### 1st. Floor 73,50 m<sup>2</sup>

1st. Floor 73,50 m<sup>2</sup>

 1 M. Bedroom: 12 m²
 1 M. Bedroom: 12 m²

 2 M. Bathroom: 4,6 m²
 2 M. Bathroom: 4,6 m²

 3 Bedroom: 9 m²
 3 Bedroom: 9 m²

 4 Bedroom: 14 m²
 4 Bedroom: 14 m²

 5 Bathroom: 3,7 m²
 5 Bathroom: 3,7 m²

 6 Balcony: 14 m²
 6 Balcony: 14 m²

 7 Inner Garden: 3,5 m²
 7 Inner Garden: 3,5 m²