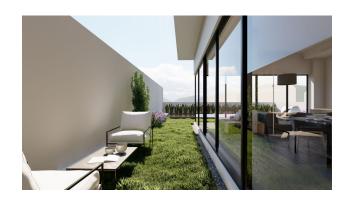

#### **Options**

- Sea view
- ✓ View of the city
- ✓ Panoramic view
- ✓ White goods
- ✓ Furniture
- ✓ Balcony/ Terrace
- Swimming pool
- ✔ Private territory
- A separate entrance
- Outdoor parking
- ✓ Garage
- ✓ 0% installment
- ✓ Garden

• Villa area - net 183.50 m2

- The villa has 2 floors, 6 bedrooms, 2 halls, open terraces overlooking the sea and terraces with glazing.
- The villa also has private outdoor pools. Has its own fitness room.
- Balconies -2
- Garage closed
- Garden
- outdoor parking
- Start of construction: February 2022
- Completion date: December 2022 (10 months)
- Distance to the sea: 1.6 km