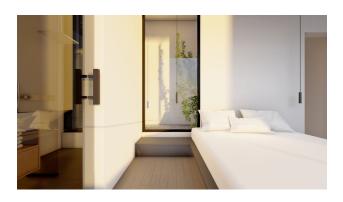

• Villa area - net 183.50 m2

- The villa has 2 floors, 6 bedrooms, 2 halls, open terraces overlooking the sea and terraces with glazing.
- The villa also has private outdoor pools. Has its own fitness room.
- Balconies -2
- Garage closed
- Garden
- outdoor parking
- Start of construction: February 2022
- Completion date: December 2022 (10 months)
- Distance to the sea: 1.6 km