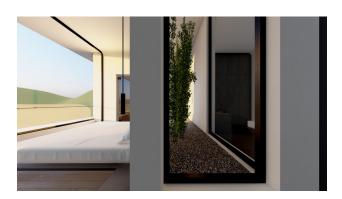

• Villa area - net 183.50 m2

- The villa has 2 floors, 6 bedrooms, 2 halls, open terraces overlooking the sea and terraces with glazing.
- The villa also has private outdoor pools. Has its own fitness room.
- Balconies -2
- Garage closed
- Garden
- outdoor parking
- Start of construction: February 2022
- Completion date: December 2022 (10 months)
- Distance to the sea: 1.6 km