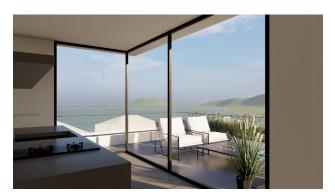

#### **Options**

- Sea view
- ✓ View of the city
- ✓ Panoramic view
- ✓ White goods
- ✓ Furniture
- ✓ Balcony/ Terrace
- Swimming pool
- ✔ Private territory
- A separate entrance
- Outdoor parking
- ✓ Garage
- ✓ 0% installment
- ✓ Garden

• Villa area - net 183.50 m2

- The villa has 2 floors, 6 bedrooms, 2 halls, open terraces overlooking the sea and terraces with glazing.
- The villa also has private outdoor pools. Has its own fitness room.
- Balconies -2
- Garage closed
- Garden
- outdoor parking
- Start of construction: February 2022
- Completion date: December 2022 (10 months)
- Distance to the sea: 1.6 km