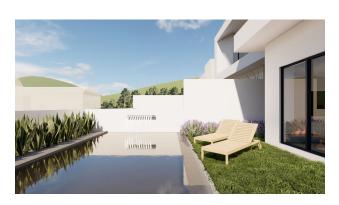

• Villa area - net 183.50 m2

- The villa has 2 floors, 6 bedrooms, 2 halls, open terraces overlooking the sea and terraces with glazing.
- The villa also has private outdoor pools. Has its own fitness room.
- Balconies -2
- Garage closed
- Garden
- outdoor parking
- Start of construction: February 2022
- Completion date: December 2022 (10 months)
- Distance to the sea: 1.6 km