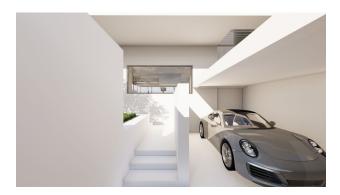

• Villa area - net 183.50 m2

- The villa has 2 floors, 6 bedrooms, 2 halls, open terraces overlooking the sea and terraces with glazing.
- The villa also has private outdoor pools. Has its own fitness room.
- Balconies -2
- Garage closed
- Garden
- outdoor parking
- Start of construction: February 2022
- Completion date: December 2022 (10 months)
- Distance to the sea: 1.6 km