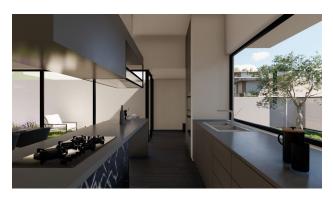

• Villa area - net 183.50 m2

- The villa has 2 floors, 6 bedrooms, 2 halls, open terraces overlooking the sea and terraces with glazing.
- The villa also has private outdoor pools. Has its own fitness room.
- Balconies -2
- Garage closed
- Garden
- outdoor parking
- Start of construction: February 2022
- Completion date: December 2022 (10 months)
- Distance to the sea: 1.6 km