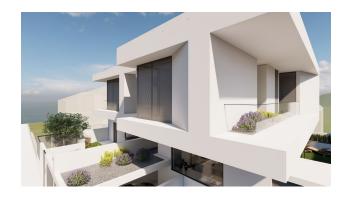

#### **Options**

- Sea view
- ✓ View of the city
- ✓ Panoramic view
- ✓ White goods
- ✓ Furniture
- ✓ Balcony/ Terrace
- Swimming pool
- ✔ Private territory
- A separate entrance
- Outdoor parking
- ✓ Garage
- ✓ 0% installment
- ✓ Garden

• Villa area - net 183.50 m2

- The villa has 2 floors, 6 bedrooms, 2 halls, open terraces overlooking the sea and terraces with glazing.
- The villa also has private outdoor pools. Has its own fitness room.
- Balconies -2
- Garage closed
- Garden
- outdoor parking
- Start of construction: February 2022
- Completion date: December 2022 (10 months)
- Distance to the sea: 1.6 km