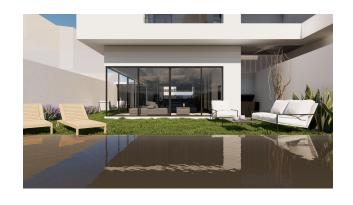

• Villa area - net 183.50 m2

- The villa has 2 floors, 6 bedrooms, 2 halls, open terraces overlooking the sea and terraces with glazing.
- The villa also has private outdoor pools. Has its own fitness room.
- Balconies -2
- Garage closed
- Garden
- outdoor parking
- Start of construction: February 2022
- Completion date: December 2022 (10 months)
- Distance to the sea: 1.6 km