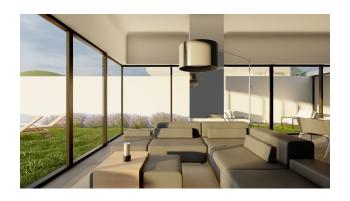

• Villa area - net 183.50 m2

- The villa has 2 floors, 6 bedrooms, 2 halls, open terraces overlooking the sea and terraces with glazing.
- The villa also has private outdoor pools. Has its own fitness room.
- Balconies -2
- Garage closed
- Garden
- outdoor parking
- Start of construction: February 2022
- Completion date: December 2022 (10 months)
- Distance to the sea: 1.6 km