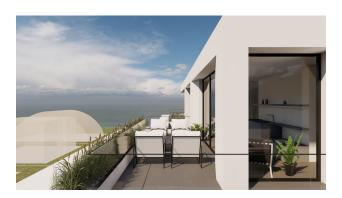

• Villa area - net 183.50 m2

- The villa has 2 floors, 6 bedrooms, 2 halls, open terraces overlooking the sea and terraces with glazing.
- The villa also has private outdoor pools. Has its own fitness room.
- Balconies -2
- Garage closed
- Garden
- outdoor parking
- Start of construction: February 2022
- Completion date: December 2022 (10 months)
- Distance to the sea: 1.6 km