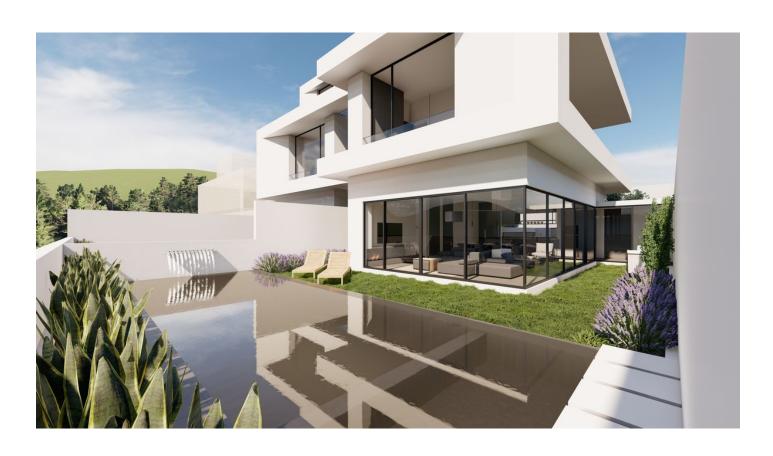

#### Townhouse from the developer in Kargicak, Alanya.

**Kargicak** is the easternmost district of Alanya and, perhaps, one of the most picturesque and quiet corners in this part of the resort Mediterranean coast in Turkey. The last few years of active development of real estate sales in Alanya have shown the growing popularity of Kargicak among foreign investors in Turkish square meters, as well as among tourists. This area is chosen by those who are looking for a sense of privacy and tranquility while having at hand the best living conditions on the seashore.

• Villa area - net 183.50 m2

- The villa has 2 floors, 6 bedrooms, 2 halls, open terraces overlooking the sea and terraces with glazing.
- The villa also has private outdoor pools. Has its own fitness room.
- Balconies -2
- Garage closed
- Garden
- outdoor parking
- Start of construction: February 2022
- Completion date: December 2022 (10 months)
- Distance to the sea: 1.6 km