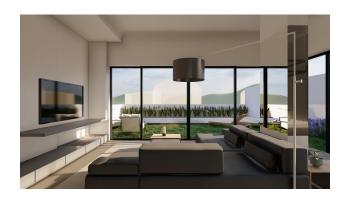

• Villa area - net 183.50 m2

- The villa has 2 floors, 6 bedrooms, 2 halls, open terraces overlooking the sea and terraces with glazing.
- The villa also has private outdoor pools. Has its own fitness room.
- Balconies -2
- Garage closed
- Garden
- outdoor parking
- Start of construction: February 2022
- Completion date: December 2022 (10 months)
- Distance to the sea: 1.6 km