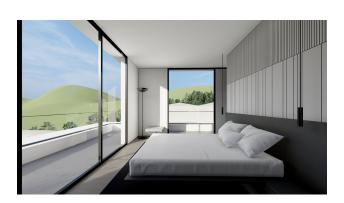

#### **Options**

- Sea view
- ✓ View of the city
- ✓ Panoramic view
- ✓ White goods
- ✓ Furniture
- ✓ Balcony/ Terrace
- Swimming pool
- ✔ Private territory
- A separate entrance
- Outdoor parking
- ✓ Garage
- ✓ 0% installment
- ✓ Garden

• Villa area - net 183.50 m2

- The villa has 2 floors, 6 bedrooms, 2 halls, open terraces overlooking the sea and terraces with glazing.
- The villa also has private outdoor pools. Has its own fitness room.
- Balconies -2
- Garage closed
- Garden
- outdoor parking
- Start of construction: February 2022
- Completion date: December 2022 (10 months)
- Distance to the sea: 1.6 km