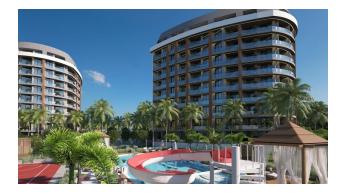

The infrastructure of the complex:

- Spacious parking
- Outdoor swimming pool with separate children's swimming area

- Mini water park
- Playground
- Lawn for yoga
- Yoga and Pilates Studio
- Fitness room with cardio and weight machines
- Tennis court
- massage room
- Sauna
- Hamam
- Children's playroom
- Large library-lounge co-working area
- broadband internet
- Gazebos and barbecue area
- Cinema
- Billiards, table tennis
- Chain supermarket
- Security points at the entrance; car and pedestrian access will be monitored around the clock with an access card and CTTV monitoring