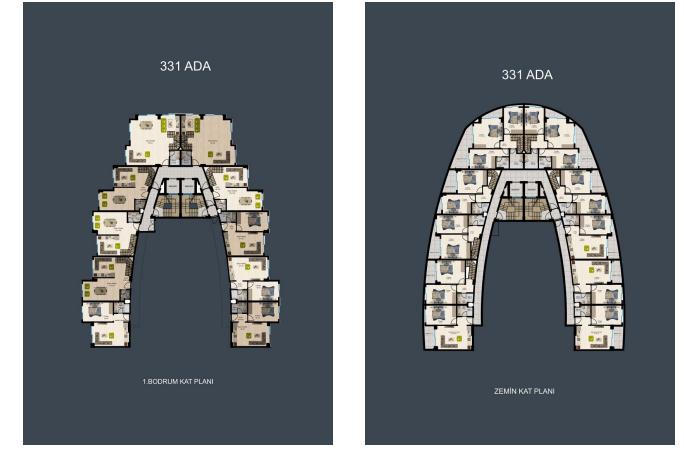

The apartments in this complex are planned, considering year-round comfortable living, and are represented by the following layouts:

- 1 + 1 apartments with a separate bedroom and a kitchen-living room of 55 m
- 2 + 1 apartments with two separate bedrooms and a kitchen-living room of 80 m

All apartments of this type have large open terraces and sea views. All apartments are rented with a fine finish, plumbing and kitchen. When purchasing an apartment under construction, it is possible to change the design of the finish or add options at the request of the client.