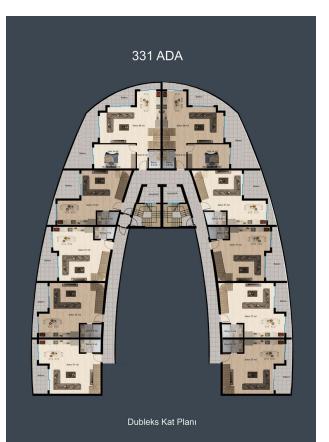

The apartments in this complex are planned, considering year-round comfortable living, and are represented by the following layouts:

- 1 + 1 apartments with a separate bedroom and a kitchen-living room of 55 m
- 2 + 1 apartments with two separate bedrooms and a kitchen-living room of 80 m

All apartments of this type have large open terraces and sea views. All apartments are rented with a fine finish, plumbing and kitchen. When purchasing an apartment under construction, it is possible to change the design of the finish or add options at the request of the client.