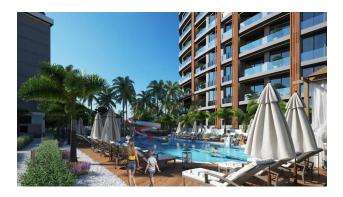

The infrastructure of the complex:

- Spacious parking
- Outdoor swimming pool with separate children's swimming area

- Mini water park
- Playground
- Lawn for yoga
- Yoga and Pilates Studio
- Fitness room with cardio and weight machines
- Tennis court
- massage room
- Sauna
- Hamam
- Children's playroom
- Large library-lounge co-working area
- broadband internet
- Gazebos and barbecue area
- Cinema
- Billiards, table tennis
- Chain supermarket
- Security points at the entrance; car and pedestrian access will be monitored around the clock with an access card and CTTV monitoring