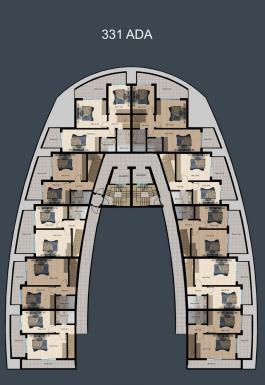

The apartments in this complex are planned, considering year-round comfortable living, and are represented by the following layouts:

- 1 + 1 apartments with a separate bedroom and a kitchen-living room of 55 m
- 2 + 1 apartments with two separate bedrooms and a kitchen-living room of 80 m

All apartments of this type have large open terraces and sea views. All apartments are rented with a fine finish, plumbing and kitchen. When purchasing an apartment under construction, it is possible to change the design of the finish or add options at the request of the client.