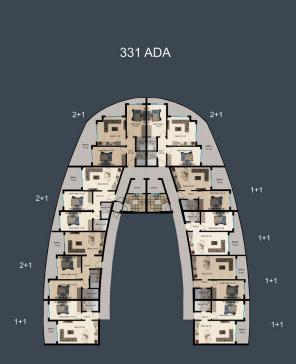

The apartments in this complex are planned, considering year-round comfortable living, and are represented by the following layouts:

- 1 + 1 apartments with a separate bedroom and a kitchen-living room of 55 m
- 2 + 1 apartments with two separate bedrooms and a kitchen-living room of 80 m

All apartments of this type have large open terraces and sea views. All apartments are rented with a fine finish, plumbing and kitchen. When purchasing an apartment under construction, it is possible to change the design of the finish or add options at the request of the client.