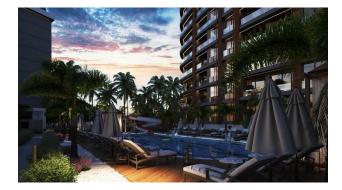

The infrastructure of the complex:

- Spacious parking
- Outdoor swimming pool with separate children's swimming area

- Mini water park
- Playground
- Lawn for yoga
- Yoga and Pilates Studio
- Fitness room with cardio and weight machines
- Tennis court
- massage room
- Sauna
- Hamam
- Children's playroom
- Large library-lounge co-working area
- broadband internet
- Gazebos and barbecue area
- Cinema
- Billiards, table tennis
- Chain supermarket
- Security points at the entrance; car and pedestrian access will be monitored around the clock with an access card and CTTV monitoring