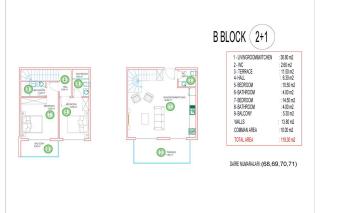

The project will be implemented on a plot of 6,033 m2, represented by 3 blocks with apartments of various functional layouts - two-room 1+1 with an area of 55 m2, three-room 2+1 with an area of 75 m2, and four-room 3+1 with an area of 145 m2. The price includes full finishing, a built-in kitchen, and fully equipped bathrooms. There are also commercial premises for sale.

### Photo gallery

(2) Q

C BLOCK (2+1)

2 - WC 3- TERRACE 4- HALL 5- BEDROOM

6- BEDROOM 7- BATHROOM

8- BALCONY WALLS COMMAN AREA

TOTAL AREA

DAİRE NUMARALARI: (71,77)

1 - LIVINGROOM&KITCHEN

: 37.00 m2

: 4.20 m2 : 5.40 m2 : 7.80 m2 : 14.00 m2

: 13.30 m2 : 5.20 m2

: 6.80 m2 : 12.30 m2 : 10.00 m2

116.00 m2

28 PA

1

4

5

6

NWG

3

8