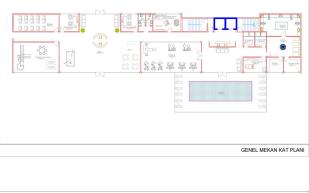

The project will be implemented on a plot of 6,033 m2, represented by 3 blocks with apartments of various functional layouts - two-room 1+1 with an area of 55 m2, three-room 2+1 with an area of 75 m2, and four-room 3+1 with an area of 145 m2. The price includes full finishing, a built-in kitchen, and fully equipped bathrooms. There are also commercial premises for sale.

#### **Object infrastructure:**

- private beach
- Open pool
- indoor pool
- outdoor-indoor children's playground
- massage room
- library
- tennis table
- darts
- console
- B-B-Q
- billiards
- double lift
- steam room
- sauna
- concierge
- Turkish sauna
- outdoor parking
- sunbathing area
- gazebo for relaxation

- meeting room
- semi-open parking
- designer landscape
- generators
- video surveillance systems
- the Internet
- lobby
- alcove
- intercom
- multicourt
- bicycle parking

Completion is scheduled for June 2024.