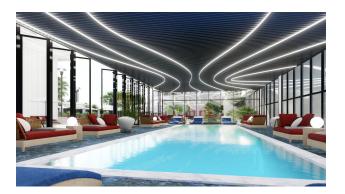

#### **Object infrastructure:**

- private beach
- Open pool
- indoor pool
- outdoor-indoor children's playground
- massage room
- library
- tennis table
- darts
- console
- B-B-Q
- billiards
- double lift
- steam room
- sauna
- concierge
- Turkish sauna
- outdoor parking
- sunbathing area
- gazebo for relaxation