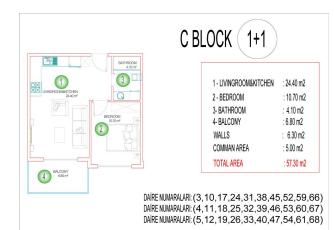

The project will be implemented on a plot of 6,033 m2, represented by 3 blocks with apartments of various functional layouts - two-room 1+1 with an area of 55 m2, three-room 2+1 with an area of 75 m2, and four-room 3+1 with an area of 145 m2. The price includes full finishing, a built-in kitchen, and fully equipped bathrooms. There are also commercial premises for sale.