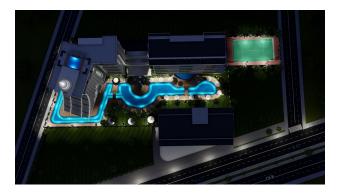

#### **Object infrastructure:**

- private beach
- Open pool
- indoor pool
- outdoor-indoor children's playground
- massage room
- library
- tennis table
- darts
- console
- B-B-Q
- billiards
- double lift
- steam room
- sauna
- concierge
- Turkish sauna
- outdoor parking
- sunbathing area
- gazebo for relaxation