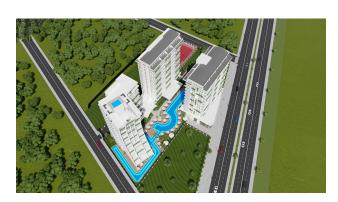

#### Description

**Start of sales!** A comfort-class residence with a rich infrastructure is an excellent offer for investors who want to purchase modern housing at competitive prices.

In the very center of a large and very popular area of Alanya - Mahmutlar, at a distance of 900 meters from the coastline, the construction of an elite residential complex begins in June. A well-known and proven developer company with many successfully completed projects handles the project. The complex will feature bright and modern architecture, high-quality building materials, comfortable apartment layouts, and, of course, a rich internal infrastructure.

The project will be implemented on a plot of 6,033 m2, represented by 3 blocks with apartments of various functional layouts - two-room 1+1 with an area of 55 m2, three-room 2+1 with an area of 75 m2, and four-room 3+1 with an area of 145 m2. The price includes full finishing, a built-in kitchen, and fully equipped bathrooms. There are also commercial premises for sale.

#### **Object infrastructure:**

- private beach
- Open pool
- indoor pool
- outdoor-indoor children's playground
- massage room
- library
- tennis table
- darts
- console
- B-B-Q
- billiards
- double lift
- steam room
- sauna
- concierge
- Turkish sauna
- outdoor parking
- sunbathing area
- gazebo for relaxation

- meeting room
- semi-open parking
- designer landscape
- generators
- video surveillance systems
- the Internet
- lobby
- alcove
- intercom
- multicourt
- bicycle parking

Completion is scheduled for June 2024.