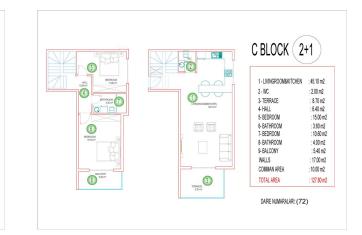

The project will be implemented on a plot of 6,033 m2, represented by 3 blocks with apartments of various functional layouts - two-room 1+1 with an area of 55 m2, three-room 2+1 with an area of 75 m2, and four-room 3+1 with an area of 145 m2. The price includes full finishing, a built-in kitchen, and fully equipped bathrooms. There are also commercial premises for sale.

### Photo gallery

(2) Q

C BLOCK (2+1)

2 - WC 3- TERRACE 4- HALL 5- BEDROOM

6- BEDROOM 7- BATHROOM

8- BALCONY WALLS COMMAN AREA

TOTAL AREA

DAİRE NUMARALARI: (71,77)

1 - LIVINGROOM&KITCHEN

: 37.00 m2

: 4.20 m2 : 5.40 m2 : 7.80 m2 : 14.00 m2

: 13.30 m2 : 5.20 m2

: 6.80 m2 : 12.30 m2 : 10.00 m2

116.00 m2

28 PA

1