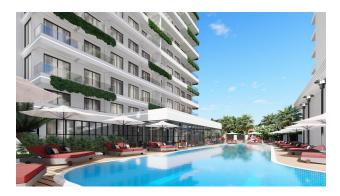

#### **Object infrastructure:**

- private beach
- Open pool
- indoor pool
- outdoor-indoor children's playground
- massage room
- library
- tennis table
- darts
- console
- B-B-Q
- billiards
- double lift
- steam room
- sauna
- concierge
- Turkish sauna
- outdoor parking
- sunbathing area
- gazebo for relaxation

- meeting room
- semi-open parking
- designer landscape
- generators
- video surveillance systems
- the Internet
- lobby
- alcove
- intercom
- multicourt
- bicycle parking

Completion is scheduled for June 2024.