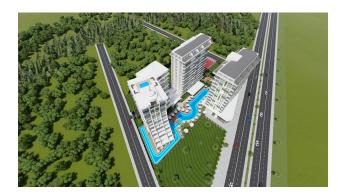

#### Description

**Start of sales!** A comfort-class residence with a rich infrastructure is an excellent offer for investors who want to purchase modern housing at competitive prices.

In the very center of a large and very popular area of Alanya - Mahmutlar, at a distance of 900 meters from the coastline, the construction of an elite residential complex begins in June. A well-known and proven developer company with many successfully completed projects handles the project. The complex will feature bright and modern architecture, high-quality building materials, comfortable apartment layouts, and, of course, a rich internal infrastructure.

The project will be implemented on a plot of 6,033 m2, represented by 3 blocks with apartments of various functional layouts - two-room 1+1 with an area of 55 m2, three-room 2+1 with an area of 75 m2, and four-room 3+1 with an area of 145 m2. The price includes full finishing, a built-in kitchen, and fully equipped bathrooms. There are also commercial premises for sale.

#### **Object infrastructure:**

- private beach
- Open pool
- indoor pool
- outdoor-indoor children's playground
- massage room
- library
- tennis table
- darts
- console
- B-B-Q
- billiards
- double lift
- steam room
- sauna
- concierge
- Turkish sauna
- outdoor parking
- sunbathing area
- gazebo for relaxation

- meeting room
- semi-open parking
- designer landscape
- generators
- video surveillance systems
- the Internet
- lobby
- alcove
- intercom
- multicourt
- bicycle parking

Completion is scheduled for June 2024.