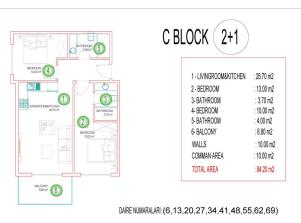

The project will be implemented on a plot of 6,033 m2, represented by 3 blocks with apartments of various functional layouts - two-room 1+1 with an area of 55 m2, three-room 2+1 with an area of 75 m2, and four-room 3+1 with an area of 145 m2. The price includes full finishing, a built-in kitchen, and fully equipped bathrooms. There are also commercial premises for sale.

### Photo gallery

(2) Q

C BLOCK (2+1)

2 - WC 3- TERRACE 4- HALL 5- BEDROOM

6- BEDROOM 7- BATHROOM

8- BALCONY WALLS COMMAN AREA

TOTAL AREA

DAİRE NUMARALARI: (71,77)

1 - LIVINGROOM&KITCHEN

: 37.00 m2

: 4.20 m2 : 5.40 m2 : 7.80 m2 : 14.00 m2

: 13.30 m2 : 5.20 m2

: 6.80 m2 : 12.30 m2 : 10.00 m2

116.00 m2

28 PA

1