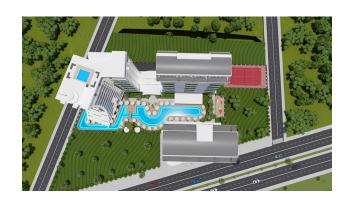

#### **Object infrastructure:**

- private beach
- Open pool
- indoor pool
- outdoor-indoor children's playground
- massage room
- library
- tennis table
- darts
- console
- B-B-Q
- billiards
- double lift
- steam room
- sauna
- concierge
- Turkish sauna
- outdoor parking
- sunbathing area
- gazebo for relaxation

- meeting room
- semi-open parking
- designer landscape
- generators
- video surveillance systems
- the Internet
- lobby
- alcove
- intercom
- multicourt
- bicycle parking

Completion is scheduled for June 2024.