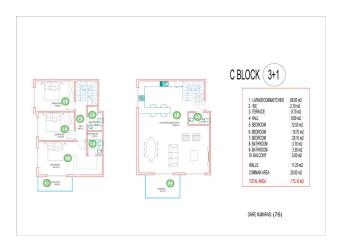

### Photo gallery

(2) Q

C BLOCK (2+1)

2 - WC 3- TERRACE 4- HALL 5- BEDROOM

6- BEDROOM 7- BATHROOM

8- BALCONY WALLS COMMAN AREA

TOTAL AREA

DAİRE NUMARALARI: (71,77)

1 - LIVINGROOM&KITCHEN

: 37.00 m2

: 4.20 m2 : 5.40 m2 : 7.80 m2 : 14.00 m2

: 13.30 m2 : 5.20 m2

: 6.80 m2 : 12.30 m2 : 10.00 m2

116.00 m2

28 PA

1