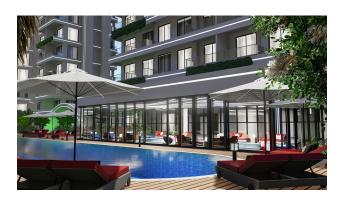

#### **Object infrastructure:**

- private beach
- Open pool
- indoor pool
- outdoor-indoor children's playground
- massage room
- library
- tennis table
- darts
- console
- B-B-Q
- billiards
- double lift
- steam room
- sauna
- concierge
- Turkish sauna
- outdoor parking
- sunbathing area
- gazebo for relaxation

- meeting room
- semi-open parking
- designer landscape
- generators
- video surveillance systems
- the Internet
- lobby
- alcove
- intercom
- multicourt
- bicycle parking

Completion is scheduled for June 2024.