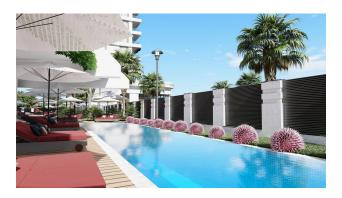

#### **Object infrastructure:**

- private beach
- Open pool
- indoor pool
- outdoor-indoor children's playground
- massage room
- library
- tennis table
- darts
- console
- B-B-Q
- billiards
- double lift
- steam room
- sauna
- concierge
- Turkish sauna
- outdoor parking
- sunbathing area
- gazebo for relaxation

- meeting room
- semi-open parking
- designer landscape
- generators
- video surveillance systems
- the Internet
- lobby
- alcove
- intercom
- multicourt
- bicycle parking

Completion is scheduled for June 2024.