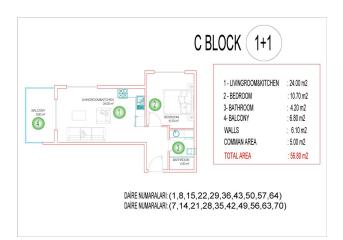

The project will be implemented on a plot of 6,033 m2, represented by 3 blocks with apartments of various functional layouts - two-room 1+1 with an area of 55 m2, three-room 2+1 with an area of 75 m2, and four-room 3+1 with an area of 145 m2. The price includes full finishing, a built-in kitchen, and fully equipped bathrooms. There are also commercial premises for sale.