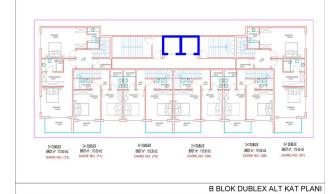

The project will be implemented on a plot of 6,033 m2, represented by 3 blocks with apartments of various functional layouts - two-room 1+1 with an area of 55 m2, three-room 2+1 with an area of 75 m2, and four-room 3+1 with an area of 145 m2. The price includes full finishing, a built-in kitchen, and fully equipped bathrooms. There are also commercial premises for sale.