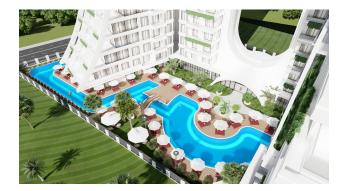

#### **Object infrastructure:**

- private beach
- Open pool
- indoor pool
- outdoor-indoor children's playground
- massage room
- library
- tennis table
- darts
- console
- B-B-Q
- billiards
- double lift
- steam room
- sauna
- concierge
- Turkish sauna
- outdoor parking
- sunbathing area
- gazebo for relaxation

- meeting room
- semi-open parking
- designer landscape
- generators
- video surveillance systems
- the Internet
- lobby
- alcove
- intercom
- multicourt
- bicycle parking

Completion is scheduled for June 2024.