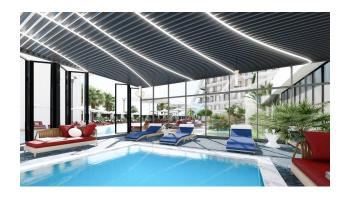

#### **Object infrastructure:**

- private beach
- Open pool
- indoor pool
- outdoor-indoor children's playground
- massage room
- library
- tennis table
- darts
- console
- B-B-Q
- billiards
- double lift
- steam room
- sauna
- concierge
- Turkish sauna
- outdoor parking
- sunbathing area
- gazebo for relaxation