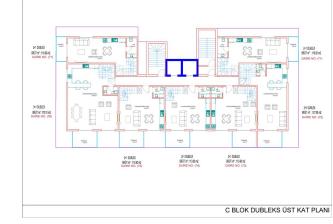

The project will be implemented on a plot of 6,033 m2, represented by 3 blocks with apartments of various functional layouts - two-room 1+1 with an area of 55 m2, three-room 2+1 with an area of 75 m2, and four-room 3+1 with an area of 145 m2. The price includes full finishing, a built-in kitchen, and fully equipped bathrooms. There are also commercial premises for sale.