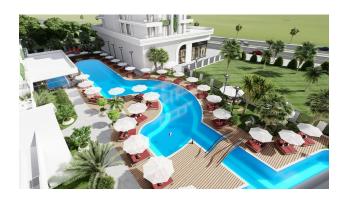

#### **Object infrastructure:**

- private beach
- Open pool
- indoor pool
- outdoor-indoor children's playground
- massage room
- library
- tennis table
- darts
- console
- B-B-Q
- billiards
- double lift
- steam room
- sauna
- concierge
- Turkish sauna
- outdoor parking
- sunbathing area
- gazebo for relaxation

- meeting room
- semi-open parking
- designer landscape
- generators
- video surveillance systems
- the Internet
- lobby
- alcove
- intercom
- multicourt
- bicycle parking

Completion is scheduled for June 2024.