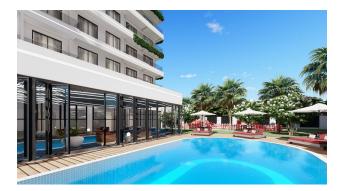

#### **Object infrastructure:**

- private beach
- Open pool
- indoor pool
- outdoor-indoor children's playground
- massage room
- library
- tennis table
- darts
- console
- B-B-Q
- billiards
- double lift
- steam room
- sauna
- concierge
- Turkish sauna
- outdoor parking
- sunbathing area
- gazebo for relaxation

- meeting room
- semi-open parking
- designer landscape
- generators
- video surveillance systems
- the Internet
- lobby
- alcove
- intercom
- multicourt
- bicycle parking

Completion is scheduled for June 2024.