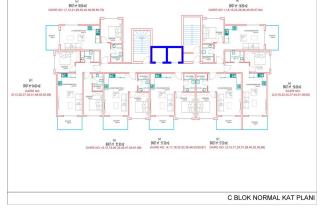

The project will be implemented on a plot of 6,033 m2, represented by 3 blocks with apartments of various functional layouts - two-room 1+1 with an area of 55 m2, three-room 2+1 with an area of 75 m2, and four-room 3+1 with an area of 145 m2. The price includes full finishing, a built-in kitchen, and fully equipped bathrooms. There are also commercial premises for sale.