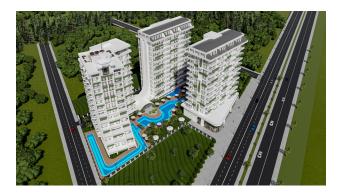

The project will be implemented on a plot of 6,033 m2, represented by 3 blocks with apartments of various functional layouts - two-room 1+1 with an area of 55 m2, three-room 2+1 with an area of 75 m2, and four-room 3+1 with an area of 145 m2. The price includes full finishing, a built-in kitchen, and fully equipped bathrooms. There are also commercial premises for sale.

#### **Object infrastructure:**

- private beach
- Open pool
- indoor pool
- outdoor-indoor children's playground
- massage room
- library
- tennis table
- darts
- console
- B-B-Q
- billiards
- double lift
- steam room
- sauna
- concierge
- Turkish sauna
- outdoor parking
- sunbathing area
- gazebo for relaxation

- meeting room
- semi-open parking
- designer landscape
- generators
- video surveillance systems
- the Internet
- lobby
- alcove
- intercom
- multicourt
- bicycle parking

Completion is scheduled for June 2024.