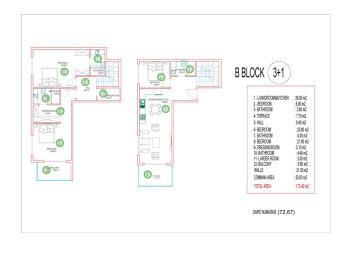

The project will be implemented on a plot of 6,033 m2, represented by 3 blocks with apartments of various functional layouts - two-room 1+1 with an area of 55 m2, three-room 2+1 with an area of 75 m2, and four-room 3+1 with an area of 145 m2. The price includes full finishing, a built-in kitchen, and fully equipped bathrooms. There are also commercial premises for sale.