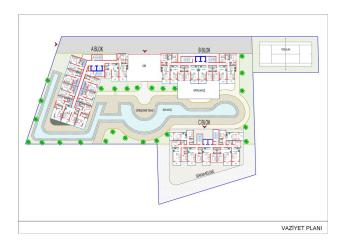

The project will be implemented on a plot of 6,033 m2, represented by 3 blocks with apartments of various functional layouts - two-room 1+1 with an area of 55 m2, three-room 2+1 with an area of 75 m2, and four-room 3+1 with an area of 145 m2. The price includes full finishing, a built-in kitchen, and fully equipped bathrooms. There are also commercial premises for sale.