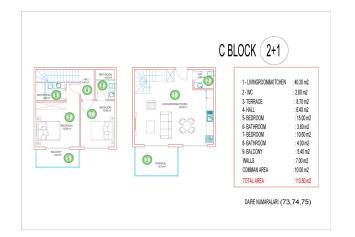

The project will be implemented on a plot of 6,033 m2, represented by 3 blocks with apartments of various functional layouts - two-room 1+1 with an area of 55 m2, three-room 2+1 with an area of 75 m2, and four-room 3+1 with an area of 145 m2. The price includes full finishing, a built-in kitchen, and fully equipped bathrooms. There are also commercial premises for sale.

### Photo gallery

(2) Q

C BLOCK (2+1)

2 - WC 3- TERRACE 4- HALL 5- BEDROOM

6- BEDROOM 7- BATHROOM

8- BALCONY WALLS COMMAN AREA

TOTAL AREA

DAİRE NUMARALARI: (71,77)

1 - LIVINGROOM&KITCHEN

: 37.00 m2

: 4.20 m2 : 5.40 m2 : 7.80 m2 : 14.00 m2

: 13.30 m2 : 5.20 m2

: 6.80 m2 : 12.30 m2 : 10.00 m2

116.00 m2

28 PA

1