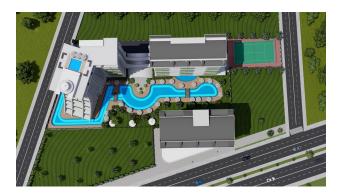

#### Description

**Start of sales!** A comfort-class residence with a rich infrastructure is an excellent offer for investors who want to purchase modern housing at competitive prices.

In the very center of a large and very popular area of Alanya - Mahmutlar, at a distance of 900 meters from the coastline, the construction of an elite residential complex begins in June. A well-known and proven developer company with many successfully completed projects handles the project. The complex will feature bright and modern architecture, high-quality building materials, comfortable apartment layouts, and, of course, a rich internal infrastructure.

The project will be implemented on a plot of 6,033 m2, represented by 3 blocks with apartments of various functional layouts - two-room 1+1 with an area of 55 m2, three-room 2+1 with an area of 75 m2, and four-room 3+1 with an area of 145 m2. The price includes full finishing, a built-in kitchen, and fully equipped bathrooms. There are also commercial premises for sale.

#### **Object infrastructure:**

- private beach
- Open pool
- indoor pool
- outdoor-indoor children's playground
- massage room
- library
- tennis table
- darts
- console
- B-B-Q
- billiards
- double lift
- steam room
- sauna
- concierge
- Turkish sauna
- outdoor parking
- sunbathing area
- gazebo for relaxation

- meeting room
- semi-open parking
- designer landscape
- generators
- video surveillance systems
- the Internet
- lobby
- alcove
- intercom
- multicourt
- bicycle parking

Completion is scheduled for June 2024.