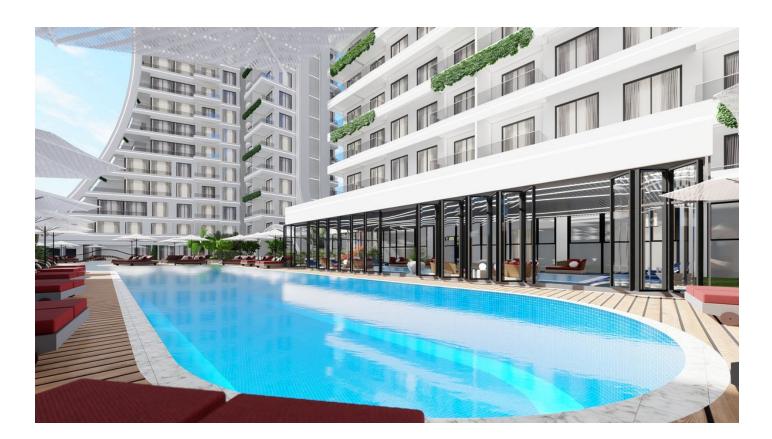

#### Options

- Sea view
- View of the city
- Panoramic view
- Balcony/ Terrace
- ✓ Swimming pool
- Private territory
- Outdoor parking
- ✓ 0% installment
- Private beach
- Garden
- Elevator
- Playground
- Generator

#### Description

**Start of sales!** A comfort-class residence with a rich infrastructure is an excellent offer for investors who want to purchase modern housing at competitive prices.

In the very center of a large and very popular area of Alanya - Mahmutlar, at a distance of 900 meters from the coastline, the construction of an elite residential complex begins in June. A well-known and proven developer company with many successfully completed projects handles the project. The complex will feature bright and modern architecture, high-quality building materials, comfortable apartment layouts, and, of course, a rich internal infrastructure.

The project will be implemented on a plot of 6,033 m2, represented by 3 blocks with apartments of various functional layouts - two-room 1+1 with an area of 55 m2, three-room 2+1 with an area of 75 m2, and four-room 3+1 with an area of 145 m2. The price includes full finishing, a built-in kitchen, and fully equipped bathrooms. There are also commercial premises for sale.

#### **Object infrastructure:**

- private beach
- Open pool
- indoor pool
- outdoor-indoor children's playground
- massage room
- library
- tennis table
- darts
- console
- B-B-Q
- billiards
- double lift
- steam room
- sauna
- concierge
- Turkish sauna
- outdoor parking
- sunbathing area
- gazebo for relaxation