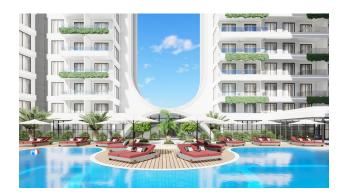

#### **Object infrastructure:**

- private beach
- Open pool
- indoor pool
- outdoor-indoor children's playground
- massage room
- library
- tennis table
- darts
- console
- B-B-Q
- billiards
- double lift
- steam room
- sauna
- concierge
- Turkish sauna
- outdoor parking
- sunbathing area
- gazebo for relaxation

- meeting room
- semi-open parking
- designer landscape
- generators
- video surveillance systems
- the Internet
- lobby
- alcove
- intercom
- multicourt
- bicycle parking

Completion is scheduled for June 2024.