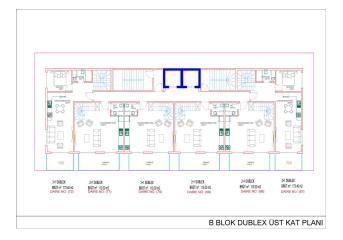

The project will be implemented on a plot of 6,033 m2, represented by 3 blocks with apartments of various functional layouts - two-room 1+1 with an area of 55 m2, three-room 2+1 with an area of 75 m2, and four-room 3+1 with an area of 145 m2. The price includes full finishing, a built-in kitchen, and fully equipped bathrooms. There are also commercial premises for sale.