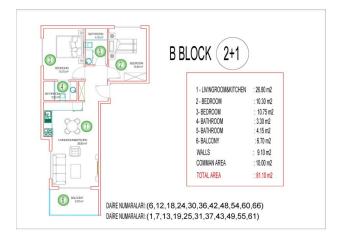

The project will be implemented on a plot of 6,033 m2, represented by 3 blocks with apartments of various functional layouts - two-room 1+1 with an area of 55 m2, three-room 2+1 with an area of 75 m2, and four-room 3+1 with an area of 145 m2. The price includes full finishing, a built-in kitchen, and fully equipped bathrooms. There are also commercial premises for sale.