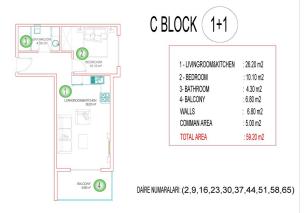

The project will be implemented on a plot of 6,033 m2, represented by 3 blocks with apartments of various functional layouts - two-room 1+1 with an area of 55 m2, three-room 2+1 with an area of 75 m2, and four-room 3+1 with an area of 145 m2. The price includes full finishing, a built-in kitchen, and fully equipped bathrooms. There are also commercial premises for sale.