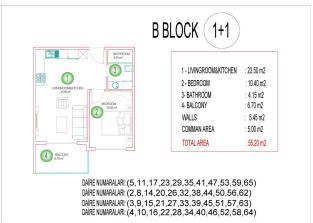

The project will be implemented on a plot of 6,033 m2, represented by 3 blocks with apartments of various functional layouts - two-room 1+1 with an area of 55 m2, three-room 2+1 with an area of 75 m2, and four-room 3+1 with an area of 145 m2. The price includes full finishing, a built-in kitchen, and fully equipped bathrooms. There are also commercial premises for sale.

### Photo gallery

(2) Q

C BLOCK (2+1)

2 - WC 3- TERRACE 4- HALL 5- BEDROOM

6- BEDROOM 7- BATHROOM

8- BALCONY WALLS COMMAN AREA

TOTAL AREA

DAİRE NUMARALARI: (71,77)

1 - LIVINGROOM&KITCHEN

: 37.00 m2

: 4.20 m2 : 5.40 m2 : 7.80 m2 : 14.00 m2

: 13.30 m2 : 5.20 m2

: 6.80 m2 : 12.30 m2 : 10.00 m2

116.00 m2

28 PA

1

4

5

6

NWG

3

8