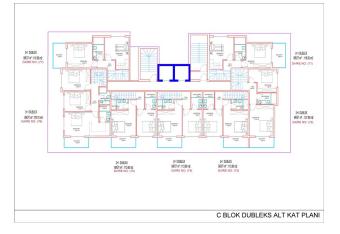

The project will be implemented on a plot of 6,033 m2, represented by 3 blocks with apartments of various functional layouts - two-room 1+1 with an area of 55 m2, three-room 2+1 with an area of 75 m2, and four-room 3+1 with an area of 145 m2. The price includes full finishing, a built-in kitchen, and fully equipped bathrooms. There are also commercial premises for sale.