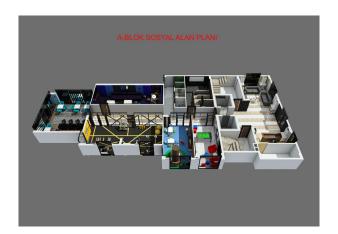

### **Object infrastructure:**

- fitness
- mini club
- sauna
- cinema
- steam room
- entertainment room (piano, karaoke)
- indoor pool

- playroom
- massage room
- lobby
- parking
- porter
- generator
- B-B-Q