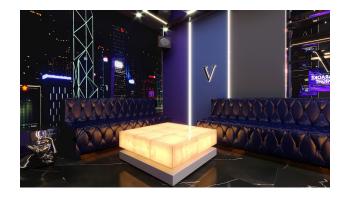

### **Object infrastructure:**

- fitness
- mini club
- sauna
- cinema
- steam room
- entertainment room (piano, karaoke)
- indoor pool

- playroom
- massage room
- lobby
- parking
- porter
- generator
- B-B-Q