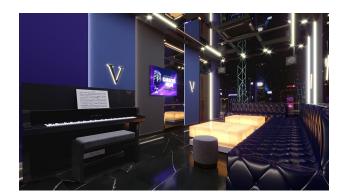

### **Object infrastructure:**

- fitness
- mini club
- sauna
- cinema
- steam room
- entertainment room (piano, karaoke)
- indoor pool

- playroom
- massage room
- lobby
- parking
- porter
- generator
- B-B-Q