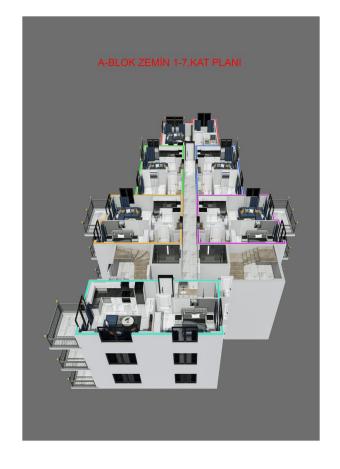

#### Luxury project in Mahmutlar, Alanya.

The total number of apartments in our project is 99 apartments.

For sale: 1+1 apartments 50-60 m<sup>2</sup>, 94 apartments.