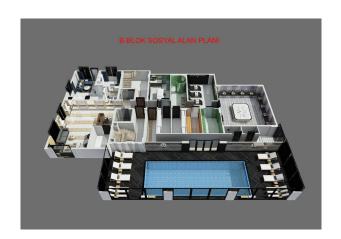

### **Object infrastructure:**

- fitness
- mini club
- sauna
- cinema
- steam room
- entertainment room (piano, karaoke)
- indoor pool

- playroom
- massage room
- lobby
- parking
- porter
- generator
- B-B-Q