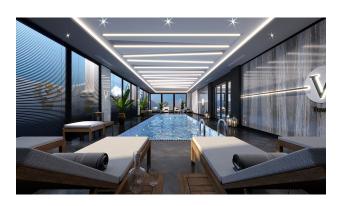

### **Object infrastructure:**

- fitness
- mini club
- sauna
- cinema
- steam room
- entertainment room (piano, karaoke)
- indoor pool

- playroom
- massage room
- lobby
- parking
- porter
- generator
- B-B-Q