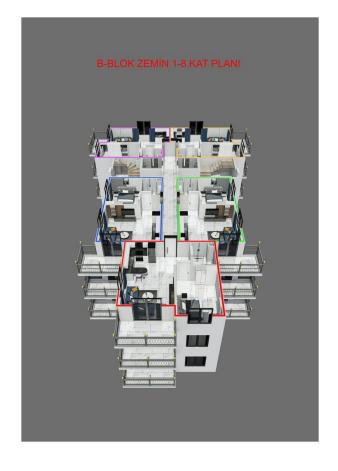

#### Luxury project in Mahmutlar, Alanya.

The total number of apartments in our project is 99 apartments.

For sale: 1+1 apartments 50-60 m<sup>2</sup>, 94 apartments.