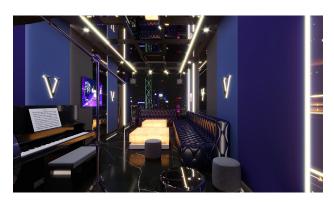

### **Object infrastructure:**

- fitness
- mini club
- sauna
- cinema
- steam room
- entertainment room (piano, karaoke)
- indoor pool

- playroom
- massage room
- lobby
- parking
- porter
- generator
- B-B-Q