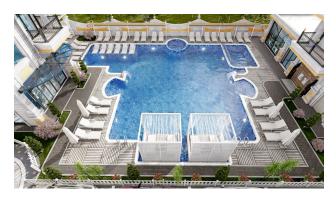

## **Options**

- ✓ Panoramic view
- ✓ Jacuzzi
- ✓ Balcony/ Terrace
- Swimming pool
- Outdoor parking
- ✓ 0% installment
- ✓ Elevator
- ✓ Playground
- ✓ Generator

### **Object infrastructure:**

- fitness
- mini club
- sauna
- cinema
- steam room
- entertainment room (piano, karaoke)
- indoor pool

- playroom
- massage room
- lobby
- parking
- porter
- generator
- B-B-Q