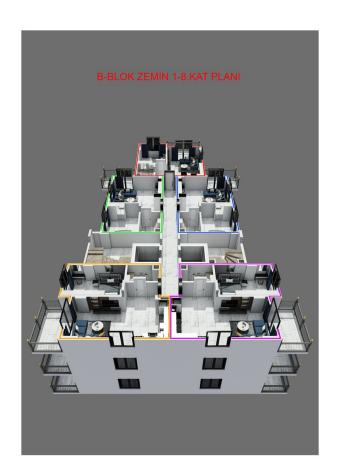

#### Luxury project in Mahmutlar, Alanya.

The total number of apartments in our project is 99 apartments.

For sale: 1+1 apartments 50-60 m<sup>2</sup>, 94 apartments.