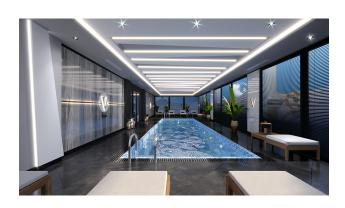

### **Object infrastructure:**

- fitness
- mini club
- sauna
- cinema
- steam room
- entertainment room (piano, karaoke)
- indoor pool

- playroom
- massage room
- lobby
- parking
- porter
- generator
- B-B-Q