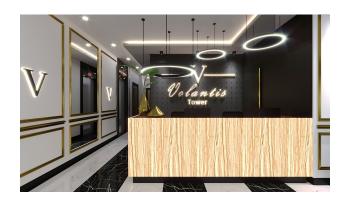

</sup>, 94 apartments.

### **Object infrastructure:**

- fitness
- mini club
- sauna
- cinema
- steam room
- entertainment room (piano, karaoke)
- indoor pool

- playroom
- massage room
- lobby
- parking
- porter
- generator
- B-B-Q

#### Safety:

- security 24/7
- security cameras
- CCTV
- Our project is 800 meters from the
- Distance to Gazipasa Airport: 25 km
- Distance to Antalya Airport: 139 km
- Distance to the center of Mahmutlar: 750 meters

Construction start date: 11/10/2021.

**Construction completion date: 12/30/2023** 

Updated 05.04.2024

## **Photo gallery**