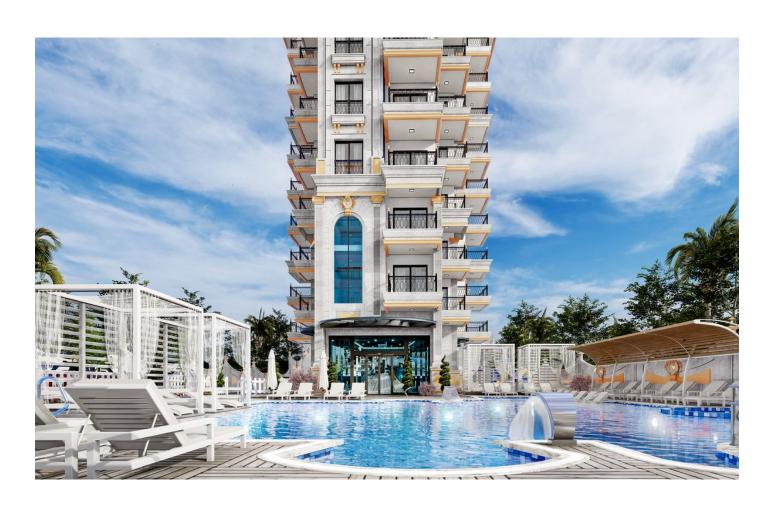

#### Luxury project in Mahmutlar, Alanya.

The total number of apartments in our project is 99 apartments.

For sale: 1+1 apartments 50-60 m<sup>2</sup>, 94 apartments.

### **Object infrastructure:**

- fitness
- mini club
- sauna
- cinema
- steam room
- entertainment room (piano, karaoke)
- indoor pool

- playroom
- massage room
- lobby
- parking
- porter
- generator
- B-B-Q