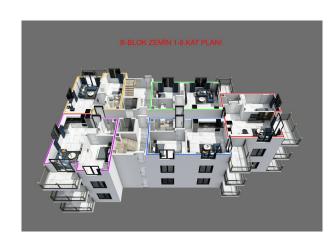

#### Luxury project in Mahmutlar, Alanya.

The total number of apartments in our project is 99 apartments.

For sale: 1+1 apartments 50-60 m<sup>2</sup>, 94 apartments.