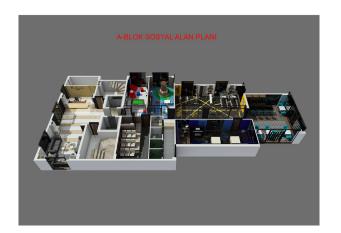

### **Object infrastructure:**

- fitness
- mini club
- sauna
- cinema
- steam room
- entertainment room (piano, karaoke)
- indoor pool

- playroom
- massage room
- lobby
- parking
- porter
- generator
- B-B-Q