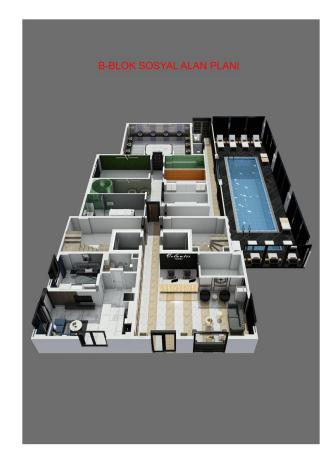

### **Object infrastructure:**

- fitness
- mini club
- sauna
- cinema
- steam room
- entertainment room (piano, karaoke)
- indoor pool

- playroom
- massage room
- lobby
- parking
- porter
- generator
- B-B-Q