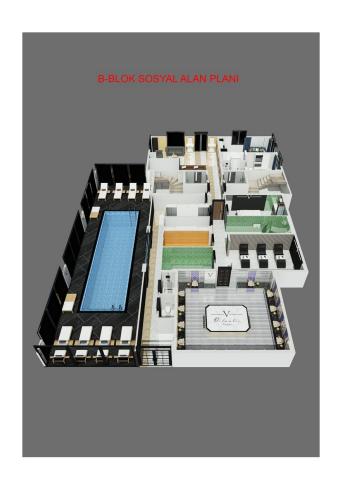

### **Object infrastructure:**

- fitness
- mini club
- sauna
- cinema
- steam room
- entertainment room (piano, karaoke)
- indoor pool

- playroom
- massage room
- lobby
- parking
- porter
- generator
- B-B-Q