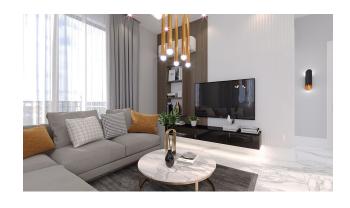

mutlar, Alanya.

The total number of apartments in our project is 99 apartments.

For sale: 1+1 apartments 50-60 m<sup>2</sup>, 94 apartments.

### **Object infrastructure:**

- fitness
- mini club
- sauna
- cinema
- steam room
- entertainment room (piano, karaoke)
- indoor pool

- playroom
- massage room
- lobby
- parking
- porter
- generator
- B-B-Q

#### Safety:

- security 24/7
- security cameras
- CCTV
- Our project is 800 meters from the
- Distance to Gazipasa Airport: 25 km
- Distance to Antalya Airport: 139 km
- Distance to the center of Mahmutlar: 750 meters

Construction start date: 11/10/2021.

**Construction completion date: 12/30/2023** 

Updated 05.04.2024

## **Photo gallery**