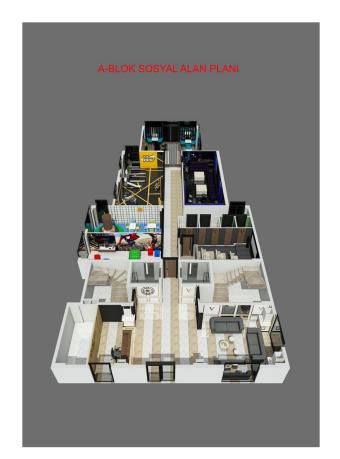

### **Object infrastructure:**

- fitness
- mini club
- sauna
- cinema
- steam room
- entertainment room (piano, karaoke)
- indoor pool

- playroom
- massage room
- lobby
- parking
- porter
- generator
- B-B-Q