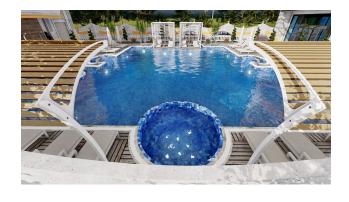

## **Options**

- ✓ Panoramic view
- ✓ Jacuzzi
- ✓ Balcony/ Terrace
- Swimming pool
- Outdoor parking
- ✓ 0% installment
- ✓ Elevator
- ✓ Playground
- ✓ Generator

### **Object infrastructure:**

- fitness
- mini club
- sauna
- cinema
- steam room
- entertainment room (piano, karaoke)
- indoor pool

- playroom
- massage room
- lobby
- parking
- porter
- generator
- B-B-Q