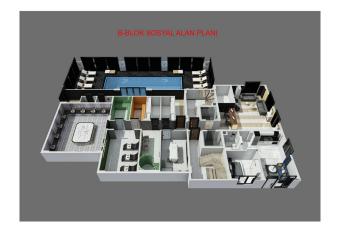

### **Object infrastructure:**

- fitness
- mini club
- sauna
- cinema
- steam room
- entertainment room (piano, karaoke)
- indoor pool

- playroom
- massage room
- lobby
- parking
- porter
- generator
- B-B-Q