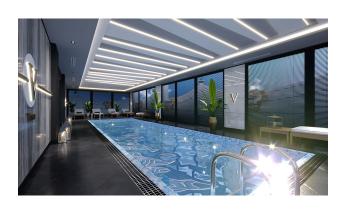

### **Object infrastructure:**

- fitness
- mini club
- sauna
- cinema
- steam room
- entertainment room (piano, karaoke)
- indoor pool

- playroom
- massage room
- lobby
- parking
- porter
- generator
- B-B-Q