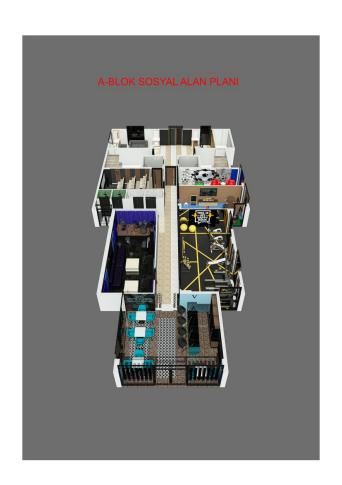

### **Object infrastructure:**

- fitness
- mini club
- sauna
- cinema
- steam room
- entertainment room (piano, karaoke)
- indoor pool

- playroom
- massage room
- lobby
- parking
- porter
- generator
- B-B-Q