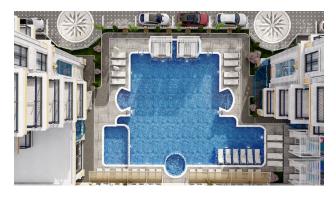

### **Object infrastructure:**

- fitness
- mini club
- sauna
- cinema
- steam room
- entertainment room (piano, karaoke)
- indoor pool

- playroom
- massage room
- lobby
- parking
- porter
- generator
- B-B-Q