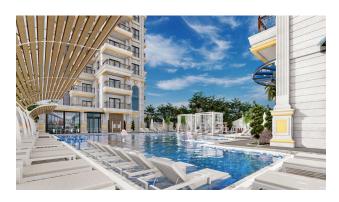

### **Object infrastructure:**

- fitness
- mini club
- sauna
- cinema
- steam room
- entertainment room (piano, karaoke)
- indoor pool

- playroom
- massage room
- lobby
- parking
- porter
- generator
- B-B-Q