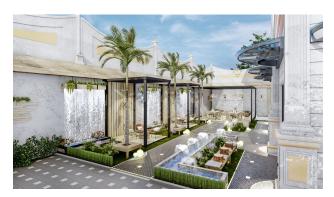

### **Object infrastructure:**

- fitness
- mini club
- sauna
- cinema
- steam room
- entertainment room (piano, karaoke)
- indoor pool

- playroom
- massage room
- lobby
- parking
- porter
- generator
- B-B-Q