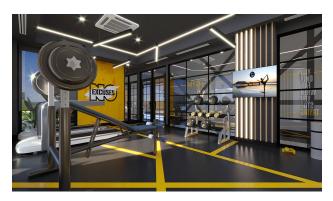

### **Object infrastructure:**

- fitness
- mini club
- sauna
- cinema
- steam room
- entertainment room (piano, karaoke)
- indoor pool

- playroom
- massage room
- lobby
- parking
- porter
- generator
- B-B-Q