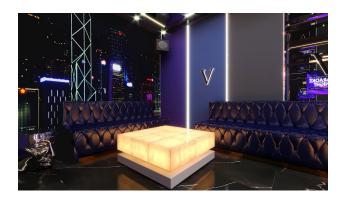

### **Object infrastructure:**

- fitness
- mini club
- sauna
- cinema
- steam room
- entertainment room (piano, karaoke)
- indoor pool

- playroom
- massage room
- lobby
- parking
- porter
- generator
- B-B-Q