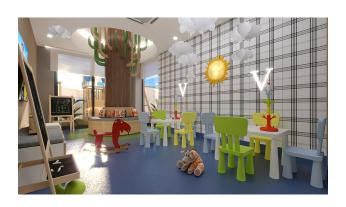

### **Object infrastructure:**

- fitness
- mini club
- sauna
- cinema
- steam room
- entertainment room (piano, karaoke)
- indoor pool

- playroom
- massage room
- lobby
- parking
- porter
- generator
- B-B-Q