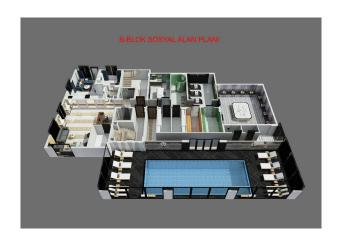

### **Object infrastructure:**

- fitness
- mini club
- sauna
- cinema
- steam room
- entertainment room (piano, karaoke)
- indoor pool

- playroom
- massage room
- lobby
- parking
- porter
- generator
- B-B-Q