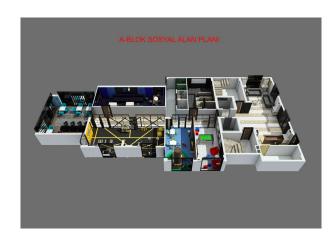

### **Object infrastructure:**

- fitness
- mini club
- sauna
- cinema
- steam room
- entertainment room (piano, karaoke)
- indoor pool

- playroom
- massage room
- lobby
- parking
- porter
- generator
- B-B-Q