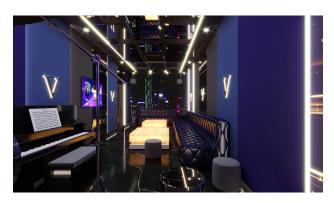

### **Object infrastructure:**

- fitness
- mini club
- sauna
- cinema
- steam room
- entertainment room (piano, karaoke)
- indoor pool

- playroom
- massage room
- lobby
- parking
- porter
- generator
- B-B-Q