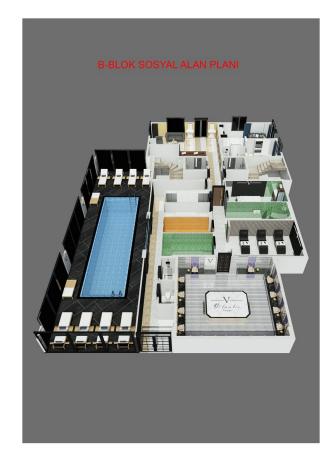

### **Object infrastructure:**

- fitness
- mini club
- sauna
- cinema
- steam room
- entertainment room (piano, karaoke)
- indoor pool

- playroom
- massage room
- lobby
- parking
- porter
- generator
- B-B-Q