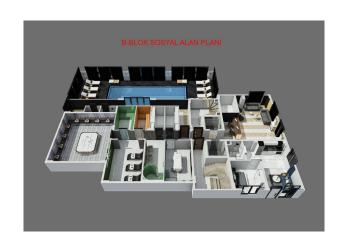

### **Object infrastructure:**

- fitness
- mini club
- sauna
- cinema
- steam room
- entertainment room (piano, karaoke)
- indoor pool

- playroom
- massage room
- lobby
- parking
- porter
- generator
- B-B-Q