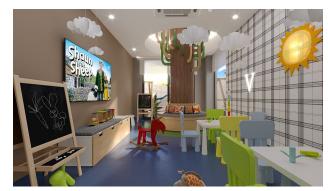

### **Object infrastructure:**

- fitness
- mini club
- sauna
- cinema
- steam room
- entertainment room (piano, karaoke)
- indoor pool

- playroom
- massage room
- lobby
- parking
- porter
- generator
- B-B-Q