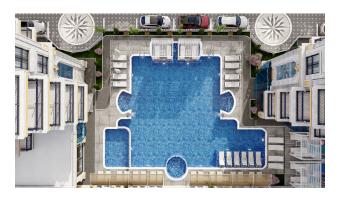

### **Object infrastructure:**

- fitness
- mini club
- sauna
- cinema
- steam room
- entertainment room (piano, karaoke)
- indoor pool

- playroom
- massage room
- lobby
- parking
- porter
- generator
- B-B-Q