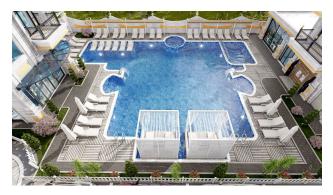

### **Object infrastructure:**

- fitness
- mini club
- sauna
- cinema
- steam room
- entertainment room (piano, karaoke)
- indoor pool

- playroom
- massage room
- lobby
- parking
- porter
- generator
- B-B-Q