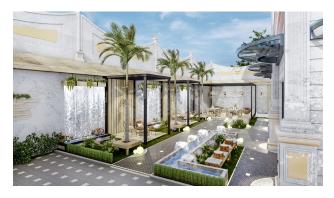

### **Object infrastructure:**

- fitness
- mini club
- sauna
- cinema
- steam room
- entertainment room (piano, karaoke)
- indoor pool

- playroom
- massage room
- lobby
- parking
- porter
- generator
- B-B-Q