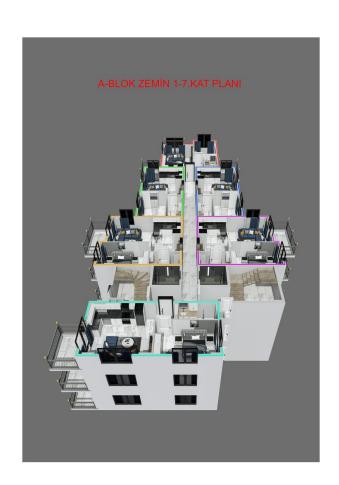

#### Luxury project in Mahmutlar, Alanya.

The total number of apartments in our project is 99 apartments.

For sale: 1+1 apartments 50-60 m<sup>2</sup>, 94 apartments.

### **Object infrastructure:**

- fitness
- mini club
- sauna
- cinema
- steam room
- entertainment room (piano, karaoke)
- indoor pool

- playroom
- massage room
- lobby
- parking
- porter
- generator
- B-B-Q