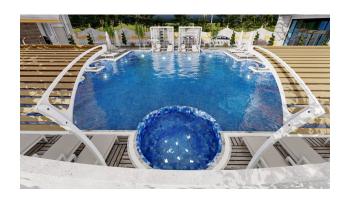

### **Object infrastructure:**

- fitness
- mini club
- sauna
- cinema
- steam room
- entertainment room (piano, karaoke)
- indoor pool

- playroom
- massage room
- lobby
- parking
- porter
- generator
- B-B-Q