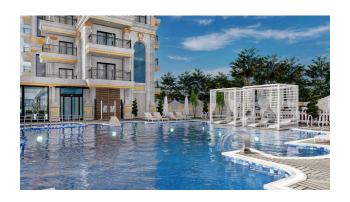

## **Options**

- ✓ Panoramic view
- ✓ Jacuzzi
- ✓ Balcony/ Terrace
- Swimming pool
- Outdoor parking
- ✓ 0% installment
- ✓ Elevator
- ✓ Playground
- ✓ Generator

### **Object infrastructure:**

- fitness
- mini club
- sauna
- cinema
- steam room
- entertainment room (piano, karaoke)
- indoor pool

- playroom
- massage room
- lobby
- parking
- porter
- generator
- B-B-Q