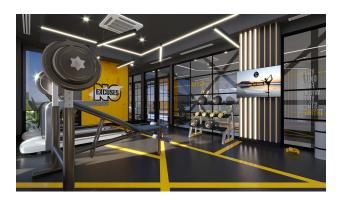

### **Object infrastructure:**

- fitness
- mini club
- sauna
- cinema
- steam room
- entertainment room (piano, karaoke)
- indoor pool

- playroom
- massage room
- lobby
- parking
- porter
- generator
- B-B-Q