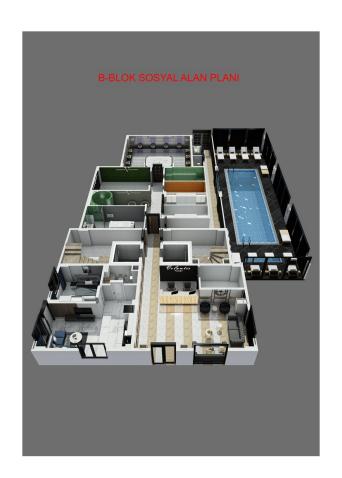

### **Object infrastructure:**

- fitness
- mini club
- sauna
- cinema
- steam room
- entertainment room (piano, karaoke)
- indoor pool

- playroom
- massage room
- lobby
- parking
- porter
- generator
- B-B-Q