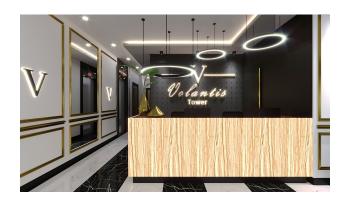

### **Object infrastructure:**

- fitness
- mini club
- sauna
- cinema
- steam room
- entertainment room (piano, karaoke)
- indoor pool

- playroom
- massage room
- lobby
- parking
- porter
- generator
- B-B-Q