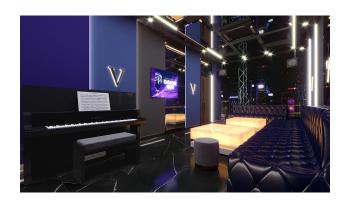

### **Object infrastructure:**

- fitness
- mini club
- sauna
- cinema
- steam room
- entertainment room (piano, karaoke)
- indoor pool

- playroom
- massage room
- lobby
- parking
- porter
- generator
- B-B-Q