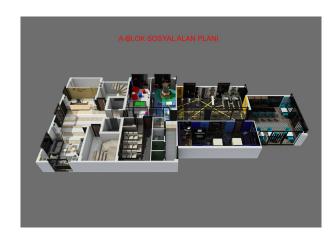

### **Object infrastructure:**

- fitness
- mini club
- sauna
- cinema
- steam room
- entertainment room (piano, karaoke)
- indoor pool

- playroom
- massage room
- lobby
- parking
- porter
- generator
- B-B-Q