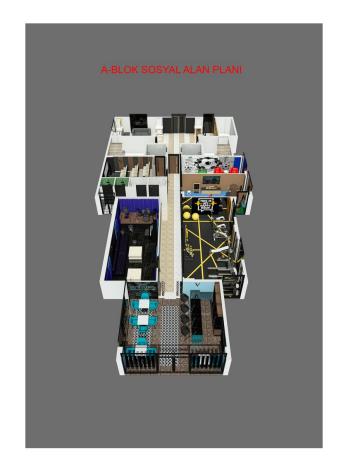

### **Object infrastructure:**

- fitness
- mini club
- sauna
- cinema
- steam room
- entertainment room (piano, karaoke)
- indoor pool

- playroom
- massage room
- lobby
- parking
- porter
- generator
- B-B-Q