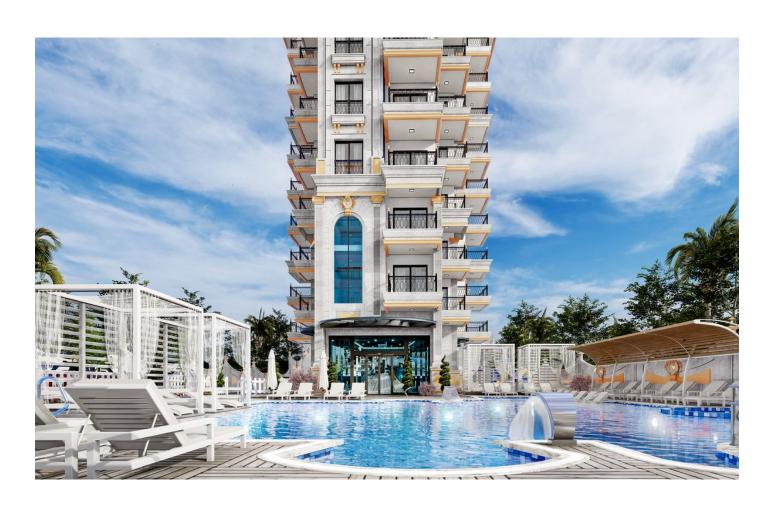

#### Luxury project in Mahmutlar, Alanya.

The total number of apartments in our project is 99 apartments.

For sale: 1+1 apartments 50-60 m<sup>2</sup>, 94 apartments.

### **Object infrastructure:**

- fitness
- mini club
- sauna
- cinema
- steam room
- entertainment room (piano, karaoke)
- indoor pool

- playroom
- massage room
- lobby
- parking
- porter
- generator
- B-B-Q

#### Safety:

- security 24/7
- security cameras
- CCTV
- Our project is 800 meters from the
- Distance to Gazipasa Airport: 25 km
- Distance to Antalya Airport: 139 km
- Distance to the center of Mahmutlar: 750 meters