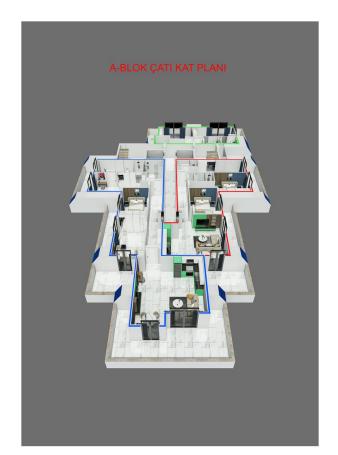

### **Object infrastructure:**

- fitness
- mini club
- sauna
- cinema
- steam room
- entertainment room (piano, karaoke)
- indoor pool

- playroom
- massage room
- lobby
- parking
- porter
- generator
- B-B-Q