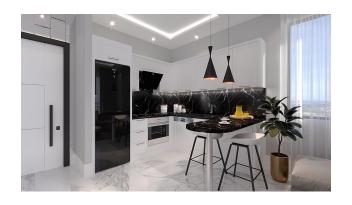

Mahmutlar, Alanya.

The total number of apartments in our project is 99 apartments.

For sale: 1+1 apartments 50-60 m<sup>2</sup>, 94 apartments.

### **Object infrastructure:**

- fitness
- mini club
- sauna
- cinema
- steam room
- entertainment room (piano, karaoke)
- indoor pool

- playroom
- massage room
- lobby
- parking
- porter
- generator
- B-B-Q

#### Safety:

- security 24/7
- security cameras
- CCTV
- Our project is 800 meters from the
- Distance to Gazipasa Airport: 25 km
- Distance to Antalya Airport: 139 km
- Distance to the center of Mahmutlar: 750 meters

Construction start date: 11/10/2021.

**Construction completion date: 12/30/2023** 

Updated 05.04.2024

## **Photo gallery**









































































































































































































































































Scan the QR code to open the original page