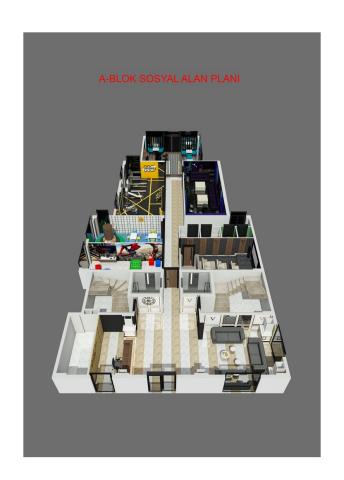

### **Object infrastructure:**

- fitness
- mini club
- sauna
- cinema
- steam room
- entertainment room (piano, karaoke)
- indoor pool

- playroom
- massage room
- lobby
- parking
- porter
- generator
- B-B-Q