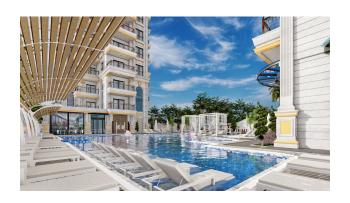

### **Object infrastructure:**

- fitness
- mini club
- sauna
- cinema
- steam room
- entertainment room (piano, karaoke)
- indoor pool

- playroom
- massage room
- lobby
- parking
- porter
- generator
- B-B-Q