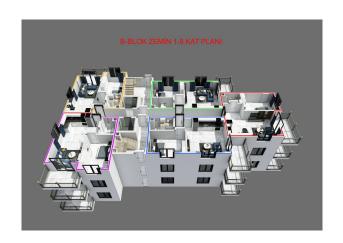

#### Luxury project in Mahmutlar, Alanya.

The total number of apartments in our project is 99 apartments.

For sale: 1+1 apartments 50-60 m<sup>2</sup>, 94 apartments.