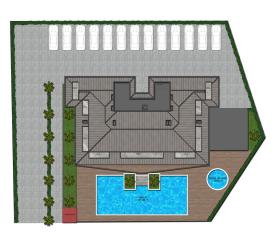

#### The complex will:

- security
- outdoor and indoor swimming pool
- lounge area
- Cafe
- fitness
- sauna
- steam room
- barbecue area
- playground
- car park