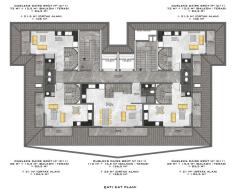

## **Photo gallery**































































































VAZİYET PLANI



VAZİYET PLANI

OO ADILOKUR MIMARLIK



NORMAL KAT PLANI



DAÎNE BRÛT Mº (1+1) 38 M! + 5 M! (BALKON) = 43 M² + 11 M! (DRTAK ALAN) = 54 M²

DAIRE BRÛT M<sup>2</sup> (1+1) 38 M\* + 5 M\* (BALKON) = 43 M\*

+ 11 M<sup>2</sup> (DRTAK ALAN) = 54 M<sup>2</sup>

NORMAL KAT PLANI

F

H

-8

DAIRE BRÛT MF (2+1) 67 MF + 7 MF (BALKON)

+ 19 M<sup>2</sup> IORTAK ALANI = 93 M<sup>2</sup>

NORMAL KAT PLANI

DAINE BRÛT M\* (1+1) 38 M<sup>1</sup> + 5 M<sup>2</sup> (BALKON) = 42 M<sup>2</sup> + 11 M<sup>2</sup> (DRTAK ALAN) = 54 M<sup>2</sup>

T,

DAIRE BRÛT HI (1+1) 38 M\* + 5 M\* (BALKON) = 43 M\*

+ 11 M<sup>2</sup> (ORTAK ALAN) = 54 M<sup>2</sup>





DUBLEKS KAT PLANI





DUBLEKS KAT PLANI





BODRUM KAT PLANI