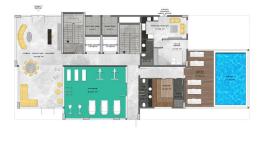

#### The complex will:

- security
- outdoor and indoor swimming pool
- lounge area
- Cafe
- fitness
- sauna
- steam room
- barbecue area
- playground
- car park

DUBLEKS KAT PLANI

DUBLEKS KAT PLANI

BODRUM KAT PLANI