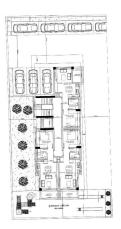

kinds of help.

#### The family-type complex will comprise two sides:

- A block 7 floors
- Block B 5 floors

#### In A and B blocks of the apartment layout:

- 1+1 36 pcs
- 2+1 6 pcs
- 2+1 duplexes 5 pcs
- 3+1 duplexes 3 pieces
- 50 apartments.

#### The complex will:

- security
- outdoor and indoor swimming pool
- lounge area
- Cafe
- fitness
- sauna
- steam room
- barbecue area
- playground
- car park

#### Construction starts in December 2021.

#### Completion of construction in December 2023.

With an initial payment of 30%, there is the possibility of interest-free installments until the end of construction from the developer.

#### Updated 19.04.2024

## **Photo gallery**































































































VAZİYET PLANI



VAZİYET PLANI

OO ADILOKUR MIMARLIK



NORMAL KAT PLANI



DAÎNE BRÛT Mº (1+1) 38 M! + 5 M! (BALKON) = 43 M² + 11 M! (DRTAK ALAN) = 54 M²

DAIRE BRÛT M<sup>2</sup> (1+1) 38 M\* + 5 M\* (BALKON) = 43 M\*

+ 11 M<sup>2</sup> (DRTAK ALAN) = 54 M<sup>2</sup>

NORMAL KAT PLANI

F

H

-8

DAIRE BRÛT MF (2+1) 67 MF + 7 MF (BALKON)

+ 19 M<sup>2</sup> IORTAK ALANI = 93 M<sup>2</sup>

NORMAL KAT PLANI

DAINE BRÛT M\* (1+1) 38 M<sup>1</sup> + 5 M<sup>2</sup> (BALKON) = 42 M<sup>2</sup> + 11 M<sup>2</sup> (DRTAK ALAN) = 54 M<sup>2</sup>

T,

DAIRE BRÛT HI (1+1) 38 M\* + 5 M\* (BALKON) = 43 M\*

+ 11 M<sup>2</sup> (ORTAK ALAN) = 54 M<sup>2</sup>





DUBLEKS KAT PLANI





DUBLEKS KAT PLANI





BODRUM KAT PLANI