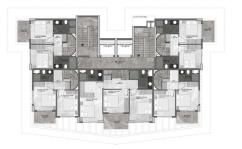

## **Photo gallery**

VAZİYET PLANI

VAZİYET PLANI

OO ADILOKUR MIMARLIK

NORMAL KAT PLANI

DAÎNE BRÛT Mº (1+1) 38 M! + 5 M! (BALKON) = 43 M² + 11 M! (DRTAK ALAN) = 54 M²

DAIRE BRÛT M<sup>2</sup> (1+1) 38 M\* + 5 M\* (BALKON) = 43 M\*