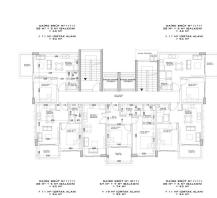

## **Photo gallery**

VAZİYET PLANI

VAZİYET PLANI

OO ADILOKUR MIMARLIK

NORMAL KAT PLANI

DAÎNE BRÛT Mº (1+1) 38 M! + 5 M! (BALKON) = 43 M² + 11 M! (DRTAK ALAN) = 54 M²

DAIRE BRÛT M<sup>2</sup> (1+1) 38 M\* + 5 M\* (BALKON) = 43 M\*

+ 11 M<sup>2</sup> (DRTAK ALAN) = 54 M<sup>2</sup>

NORMAL KAT PLANI

F

H

-8

DAIRE BRÛT MF (2+1) 67 MF + 7 MF (BALKON)

+ 19 M<sup>2</sup> IORTAK ALANI = 93 M<sup>2</sup>

NORMAL KAT PLANI

DAINE BRÛT M\* (1+1) 38 M<sup>1</sup> + 5 M<sup>2</sup> (BALKON) = 42 M<sup>2</sup> + 11 M<sup>2</sup> (DRTAK ALAN) = 54 M<sup>2</sup>

T,

DAIRE BRÛT HI (1+1) 38 M\* + 5 M\* (BALKON) = 43 M\*

+ 11 M<sup>2</sup> (ORTAK ALAN) = 54 M<sup>2</sup>