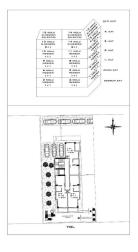

## **Photo gallery**

VAZİYET PLANI

VAZİYET PLANI

OO ADILOKUR MIMARLIK

NORMAL KAT PLANI

DAÎNE BRÛT Mº (1+1) 38 M! + 5 M! (BALKON) = 43 M² + 11 M! (DRTAK ALAN) = 54 M²

DAIRE BRÛT M<sup>2</sup> (1+1) 38 M\* + 5 M\* (BALKON) = 43 M\*

+ 11 M<sup>2</sup> (DRTAK ALAN) = 54 M<sup>2</sup>

NORMAL KAT PLANI

F

H

-8

DAIRE BRÛT MF (2+1) 67 MF + 7 MF (BALKON)

+ 19 M<sup>2</sup> IORTAK ALANI = 93 M<sup>2</sup>

NORMAL KAT PLANI

DAINE BRÛT M\* (1+1) 38 M<sup>1</sup> + 5 M<sup>2</sup> (BALKON) = 42 M<sup>2</sup> + 11 M<sup>2</sup> (DRTAK ALAN) = 54 M<sup>2</sup>

T,

DAIRE BRÛT HI (1+1) 38 M\* + 5 M\* (BALKON) = 43 M\*

+ 11 M<sup>2</sup> (ORTAK ALAN) = 54 M<sup>2</sup>