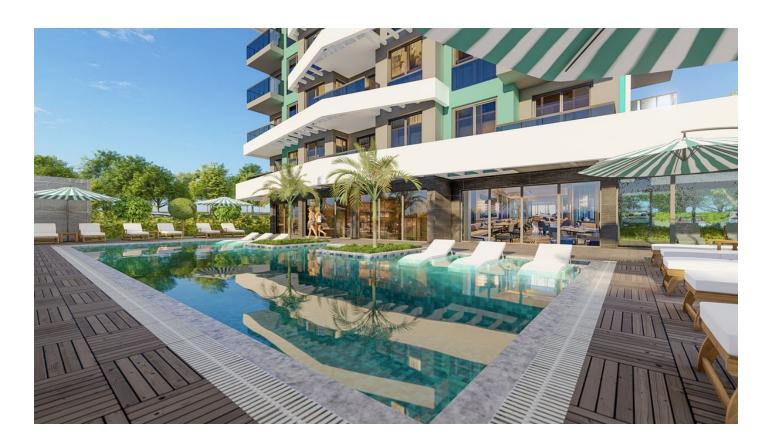

#### The complex will:

- security
- outdoor and indoor swimming pool
- lounge area
- Cafe
- fitness
- sauna
- steam room
- barbecue area
- playground
- car park