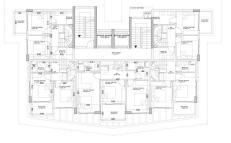

## **Photo gallery**

VAZİYET PLANI

VAZİYET PLANI

OO ADILOKUR MIMARLIK

NORMAL KAT PLANI

DAÎNE BRÛT Mº (1+1) 38 M! + 5 M! (BALKON) = 43 M² + 11 M! (DRTAK ALAN) = 54 M²

DAIRE BRÛT M<sup>2</sup> (1+1) 38 M\* + 5 M\* (BALKON) = 43 M\*

+ 11 M<sup>2</sup> (DRTAK ALAN) = 54 M<sup>2</sup>

NORMAL KAT PLANI

F

H

-8

DAIRE BRÛT MF (2+1) 67 MF + 7 MF (BALKON)

+ 19 M<sup>2</sup> IORTAK ALANI = 93 M<sup>2</sup>

NORMAL KAT PLANI

DAINE BRÛT M\* (1+1) 38 M<sup>1</sup> + 5 M<sup>2</sup> (BALKON) = 42 M<sup>2</sup> + 11 M<sup>2</sup> (DRTAK ALAN) = 54 M<sup>2</sup>

T,

DAIRE BRÛT HI (1+1) 38 M\* + 5 M\* (BALKON) = 43 M\*

+ 11 M<sup>2</sup> (ORTAK ALAN) = 54 M<sup>2</sup>