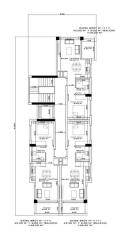

two sides:

- A block 7 floors
- Block B 5 floors

#### In A and B blocks of the apartment layout:

- 1+1 36 pcs
- 2+1 6 pcs
- 2+1 duplexes 5 pcs
- 3+1 duplexes 3 pieces
- 50 apartments.

#### The complex will:

- security
- outdoor and indoor swimming pool
- lounge area
- Cafe
- fitness
- sauna
- steam room
- barbecue area
- playground
- car park

#### Construction starts in December 2021.

#### Completion of construction in December 2023.

With an initial payment of 30%, there is the possibility of interest-free installments until the end of construction from the developer.

#### Updated 19.04.2024

## **Photo gallery**































































































VAZİYET PLANI



VAZİYET PLANI

OO ADILOKUR MIMARLIK



NORMAL KAT PLANI



DAÎNE BRÛT Mº (1+1) 38 M! + 5 M! (BALKON) = 43 M² + 11 M! (DRTAK ALAN) = 54 M²

DAIRE BRÛT M<sup>2</sup> (1+1) 38 M\* + 5 M\* (BALKON) = 43 M\*

+ 11 M<sup>2</sup> (DRTAK ALAN) = 54 M<sup>2</sup>

NORMAL KAT PLANI

F

H

-8

DAIRE BRÛT MF (2+1) 67 MF + 7 MF (BALKON)

+ 19 M<sup>2</sup> IORTAK ALANI = 93 M<sup>2</sup>

NORMAL KAT PLANI

DAINE BRÛT M\* (1+1) 38 M<sup>1</sup> + 5 M<sup>2</sup> (BALKON) = 42 M<sup>2</sup> + 11 M<sup>2</sup> (DRTAK ALAN) = 54 M<sup>2</sup>

T,

DAIRE BRÛT HI (1+1) 38 M\* + 5 M\* (BALKON) = 43 M\*

+ 11 M<sup>2</sup> (ORTAK ALAN) = 54 M<sup>2</sup>





DUBLEKS KAT PLANI





DUBLEKS KAT PLANI





BODRUM KAT PLANI