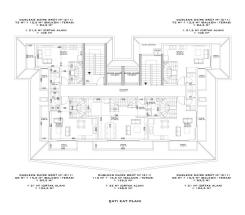

## **Photo gallery**

VAZİYET PLANI

VAZİYET PLANI

OO ADILOKUR MIMARLIK

NORMAL KAT PLANI

DAÎNE BRÛT Mº (1+1) 38 M! + 5 M! (BALKON) = 43 M² + 11 M! (DRTAK ALAN) = 54 M²

DAIRE BRÛT M<sup>2</sup> (1+1) 38 M\* + 5 M\* (BALKON) = 43 M\*

+ 11 M<sup>2</sup> (DRTAK ALAN) = 54 M<sup>2</sup>

NORMAL KAT PLANI

F

H

-8

DAIRE BRÛT MF (2+1) 67 MF + 7 MF (BALKON)

+ 19 M<sup>2</sup> IORTAK ALANI = 93 M<sup>2</sup>

NORMAL KAT PLANI

DAINE BRÛT M\* (1+1) 38 M<sup>1</sup> + 5 M<sup>2</sup> (BALKON) = 42 M<sup>2</sup> + 11 M<sup>2</sup> (DRTAK ALAN) = 54 M<sup>2</sup>

T,

DAIRE BRÛT HI (1+1) 38 M\* + 5 M\* (BALKON) = 43 M\*

+ 11 M<sup>2</sup> (ORTAK ALAN) = 54 M<sup>2</sup>

DUBLEKS KAT PLANI

DUBLEKS KAT PLANI

BODRUM KAT PLANI