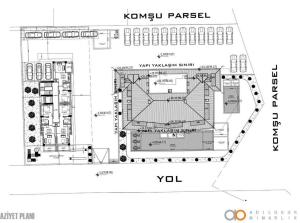

## **Photo gallery**

VAZİYET PLANI

VAZİYET PLANI

OO ADILOKUR MIMARLIK

NORMAL KAT PLANI

DAÎNE BRÛT Mº (1+1) 38 M! + 5 M! (BALKON) = 43 M² + 11 M! (DRTAK ALAN) = 54 M²

DAIRE BRÛT M<sup>2</sup> (1+1) 38 M\* + 5 M\* (BALKON) = 43 M\*