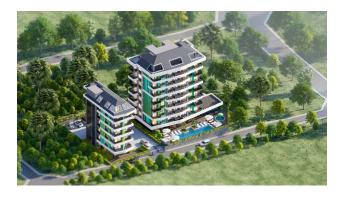

#### The family-type complex will comprise two sides:

- A block 7 floors
- Block B 5 floors

#### In A and B blocks of the apartment layout:

- 1+1 36 pcs
- 2+1 6 pcs
- 2+1 duplexes 5 pcs
- 3+1 duplexes 3 pieces
- 50 apartments.

#### The complex will:

- security
- outdoor and indoor swimming pool
- lounge area
- Cafe
- fitness
- sauna
- steam room
- barbecue area
- playground
- car park