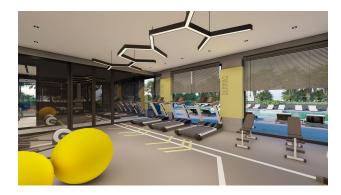

#### The complex will:

- security
- outdoor and indoor swimming pool
- lounge area
- Cafe
- fitness
- sauna
- steam room
- barbecue area
- playground
- car park