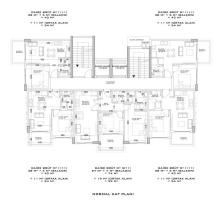

## **Photo gallery**

CO ADILOKUR MIMARLIK

mana

8 F A

\*\* 

-

-

NORMAL KAT PLANI

10 12 8 COCUK ONUN =

VAZİYET PLANI

OO ADILOKUR MIMARLIK

NORMAL KAT PLANI

CO ADILOKUR MIMARLIK

DUBLEKS KAT PLANI

DUBLEKS KAT PLANI

DUBLEKS DAIRE BRÛT N<sup>3</sup> (2+1) 68 M\* + 15,5 M\* (BALKON / TERAB) = 83,5 M\* + 21 M\* (DRAK ALAN) = 104,5 M\*