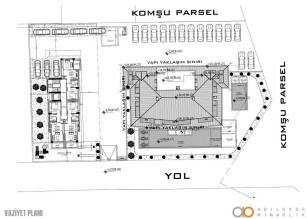

10 12 8 COCUK ONUN =

VAZİYET PLANI

OO ADILOKUR MIMARLIK

NORMAL KAT PLANI

CO ADILOKUR MIMARLIK

DUBLEKS KAT PLANI

DUBLEKS KAT PLANI

DUBLEKS DAIRE BRÛT N<sup>3</sup> (2+1) 68 M\* + 15,5 M\* (BALKON / TERAB) = 83,5 M\* + 21 M\* (DRAK ALAN) = 104,5 M\*