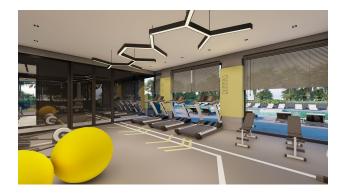

#### The complex will:

- security
- outdoor and indoor swimming pool
- lounge area
- Cafe
- fitness
- sauna
- steam room
- barbecue area
- playground
- car park