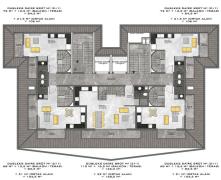

## **Photo gallery**

CO ADILOKUR MIMARLIK

mana

8 F A

\*\* 

-

-

NORMAL KAT PLANI

10 12 8 COCUK ONUN =

VAZİYET PLANI

OO ADILOKUR MIMARLIK

NORMAL KAT PLANI

CO ADILOKUR MIMARLIK

DUBLEKS KAT PLANI

DUBLEKS KAT PLANI

DUBLEKS DAIRE BRÛT N<sup>3</sup> (2+1) 68 M\* + 15,5 M\* (BALKON / TERAB) = 83,5 M\* + 21 M\* (DRAK ALAN) = 104,5 M\*

DUBLEKS DAIRE BRÜT M<sup>3</sup> (3+1) 110 M<sup>4</sup> + 16,5 M<sup>4</sup> (BALKON / TERAB) = 126,5 M<sup>4</sup> + 32 M<sup>2</sup> (DITAK ALAN) = 158,5 M<sup>4</sup> ÇATI KAT PLANI

DUBLEKE DAINE BROT M\* (2+1) 72 M\* + 12,5 M\* (DALKON / TERAS) = 84,5 M\* + 21,5 M\* (DHTAK ALAN) = 106 M\* DUBLEXB DAINE BROT M\* (2+1) 72 M\* + 12,5 M\* (BALKON / TERAB) = 04,5 M\* + 21,5 M\* (DITAK ALANI = 106 M\* euros destean 1000 
 DUBLECE DAIRE BIO'N (151)
 DUBLECE DAIRE BIO'N (151)
 DUBLECE DAIRE BIO'N (151)
 DUBLECE DAIRE BIO'N (151)