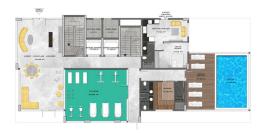

#### The complex will:

- security
- outdoor and indoor swimming pool
- lounge area
- Cafe
- fitness
- sauna
- steam room
- barbecue area
- playground
- car park