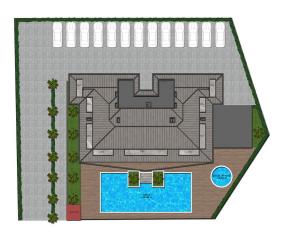

#### The complex will:

- security
- outdoor and indoor swimming pool
- lounge area
- Cafe
- fitness
- sauna
- steam room
- barbecue area
- playground
- car park