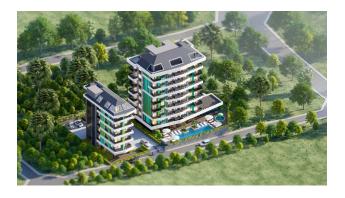

#### The family-type complex will comprise two sides:

- A block 7 floors
- Block B 5 floors

#### The complex will:

- security
- outdoor and indoor swimming pool
- lounge area
- Cafe
- fitness
- sauna
- steam room
- barbecue area
- playground
- car park