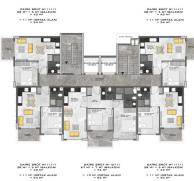

#### In A and B blocks of the apartment layout:

- 1+1 36 pcs
- 2+1 6 pcs
- 2+1 duplexes 5 pcs
- 3+1 duplexes 3 pieces
- 50 apartments.

10 12 8 COCUK ONUN =

VAZİYET PLANI

OO ADILOKUR MIMARLIK

NORMAL KAT PLANI

CO ADILOKUR MIMARLIK

DUBLEKS KAT PLANI

DUBLEKS KAT PLANI

DUBLEKS DAIRE BRÛT N<sup>3</sup> (2+1) 68 M\* + 15,5 M\* (BALKON / TERAB) = 83,5 M\* + 21 M\* (DRAK ALAN) = 104,5 M\*

DUBLEKS DAIRE BRÜT M<sup>3</sup> (3+1) 110 M<sup>4</sup> + 16,5 M<sup>4</sup> (BALKON / TERAB) = 126,5 M<sup>4</sup> + 32 M<sup>2</sup> (DITAK ALAN) = 158,5 M<sup>4</sup> ÇATI KAT PLANI

DUBLEKE DAINE BROT M\* (2+1) 72 M\* + 12,5 M\* (DALKON / TERAS) = 84,5 M\* + 21,5 M\* (DHTAK ALAN) = 106 M\* DUBLEXB DAINE BROT M\* (2+1) 72 M\* + 12,5 M\* (BALKON / TERAB) = 04,5 M\* + 21,5 M\* (DITAK ALANI = 106 M\* euros destean 1000 
 DUBLECE DAIRE BIO'N (151)
 DUBLECE DAIRE BIO'N (151)
 DUBLECE DAIRE BIO'N (151)
 DUBLECE DAIRE BIO'N (151)