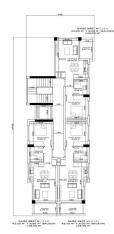

10 12 8 COCUK ONUN =

VAZİYET PLANI

OO ADILOKUR MIMARLIK

NORMAL KAT PLANI

CO ADILOKUR MIMARLIK

DUBLEKS KAT PLANI

DUBLEKS KAT PLANI

DUBLEKS DAIRE BRÛT N<sup>3</sup> (2+1) 68 M\* + 15,5 M\* (BALKON / TERAB) = 83,5 M\* + 21 M\* (DRAK ALAN) = 104,5 M\*

DUBLEKS DAIRE BRÜT M<sup>3</sup> (3+1) 110 M<sup>4</sup> + 16,5 M<sup>4</sup> (BALKON / TERAB) = 126,5 M<sup>4</sup> + 32 M<sup>2</sup> (DITAK ALAN) = 158,5 M<sup>4</sup> ÇATI KAT PLANI

DUBLEKE DAINE BROT M\* (2+1) 72 M\* + 12,5 M\* (DALKON / TERAS) = 84,5 M\* + 21,5 M\* (DHTAK ALAN) = 106 M\* DUBLEXB DAINE BROT M\* (2+1) 72 M\* + 12,5 M\* (BALKON / TERAB) = 04,5 M\* + 21,5 M\* (DITAK ALANI = 106 M\* euros destean 1000 
 DUBLECE DAIRE BIO'N (151)
 DUBLECE DAIRE BIO'N (151)
 DUBLECE DAIRE BIO'N (151)
 DUBLECE DAIRE BIO'N (151)