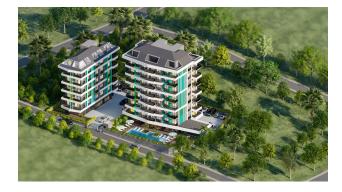

#### The family-type complex will comprise two sides:

- A block 7 floors
- Block B 5 floors

#### In A and B blocks of the apartment layout:

- 1+1 36 pcs
- 2+1 6 pcs
- 2+1 duplexes 5 pcs
- 3+1 duplexes 3 pieces
- 50 apartments.