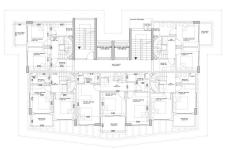

10 12 8 COCUK ONUN =

VAZİYET PLANI

OO ADILOKUR MIMARLIK

NORMAL KAT PLANI

CO ADILOKUR MIMARLIK

DUBLEKS KAT PLANI

DUBLEKS KAT PLANI

DUBLEKS DAIRE BRÛT N<sup>3</sup> (2+1) 68 M\* + 15,5 M\* (BALKON / TERAB) = 83,5 M\* + 21 M\* (DRAK ALAN) = 104,5 M\*

 10 N' 15 ÇATI KAT PLANI

BODRUM KAT PLANI

Scan the QR code to open the original page