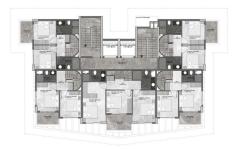

10 12 8 COCUK ONUN =

VAZİYET PLANI

OO ADILOKUR MIMARLIK

NORMAL KAT PLANI

CO ADILOKUR MIMARLIK

DUBLEKS KAT PLANI

DUBLEKS KAT PLANI

DUBLEKS DAIRE BRÛT N<sup>3</sup> (2+1) 68 M\* + 15,5 M\* (BALKON / TERAB) = 83,5 M\* + 21 M\* (DRAK ALAN) = 104,5 M\*

 10 N' 15 ÇATI KAT PLANI

BODRUM KAT PLANI

Scan the QR code to open the original page