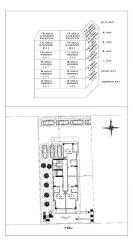

## **Photo gallery**

CO ADILOKUR MIMARLIK

mana

8 F A

\*\* 

-

-

NORMAL KAT PLANI

10 12 8 COCUK ONUN =

VAZİYET PLANI

OO ADILOKUR MIMARLIK

NORMAL KAT PLANI

CO ADILOKUR MIMARLIK

DUBLEKS KAT PLANI

DUBLEKS KAT PLANI

DUBLEKS DAIRE BRÛT N<sup>3</sup> (2+1) 68 M\* + 15,5 M\* (BALKON / TERAB) = 83,5 M\* + 21 M\* (DRAK ALAN) = 104,5 M\*