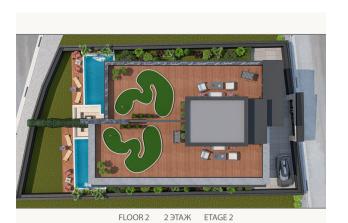

3.25 m2 Balcony: 11 m2 Balcony: 9.50 m2 Study: 1.5 m2 Corridor: 12 m2

2nd floor: Terrace 130 m2

- Open pool
- Jacuzzi
- Campfire site
- Sauna
- steam room
- Mini golf course
- B-B-Q
- Table soccer
- parking
- Stock

# **Photo gallery**

FLOOR 2 2 9TAX ETAGE 2

FLOOR 1 1 ЭТАЖ 1. STOCK