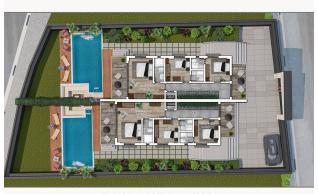

Bathroom: 5 m2 Warehouse: 6 m2

Corridor: 10 m2

**1st floor:** 1. Bedroom with bathroom: 24.50 m2 Bathroom: 5.25 m2 2. bedroom with main

bathroom: 12.40 m2 Bathroom: 3.25 m2 3. Bedroom with bathroom: 11,90 m2 Bathroom:

3.25 m2 Balcony: 11 m2 Balcony: 9.50 m2 Study: 1.5 m2 Corridor: 12 m2

2nd floor: Terrace 130 m2