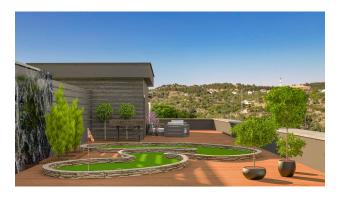

- Open pool
- Jacuzzi
- Campfire site
- Sauna
- steam room
- Mini golf course
- B-B-Q
- Table soccer
- parking
- Stock

3.25 m2 Balcony: 11 m2 Balcony: 9.50 m2 Study: 1.5 m2 Corridor: 12 m2

2nd floor: Terrace 130 m2