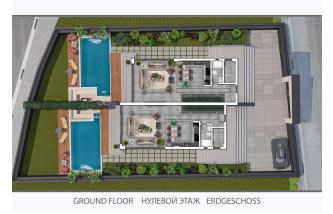

### General characteristics of the project:

**Plot:** 243

In our project, we will build a two-storey Twin Villa on a plot of 2,672 m2

Duplex 3+1 comprises 385 m2.

Basement: Depot 81 m2

**Ground floor:** Living room + Kitchen = 60 m2

Bathroom: 5 m2 Warehouse: 6 m2

Corridor: 10 m2

**1st floor:** 1. Bedroom with bathroom: 24.50 m2 Bathroom: 5.25 m2 2. bedroom with main

bathroom: 12.40 m2 Bathroom: 3.25 m2 3. Bedroom with bathroom: 11,90 m2 Bathroom:

3.25 m2 Balcony: 11 m2 Balcony: 9.50 m2 Study: 1.5 m2 Corridor: 12 m2

2nd floor: Terrace 130 m2