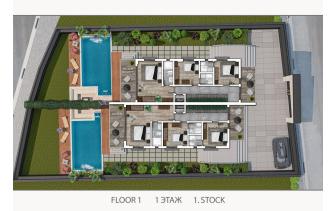

### General characteristics of the project:

**Plot:** 243

In our project, we will build a two-storey Twin Villa on a plot of 2,672 m2

Duplex 3+1 comprises 385 m2.

Basement: Depot 81 m2

**Ground floor:** Living room + Kitchen = 60 m2

Bathroom: 5 m2 Warehouse: 6 m2

Corridor: 10 m2

**1st floor:** 1. Bedroom with bathroom: 24.50 m2 Bathroom: 5.25 m2 2. bedroom with main

bathroom: 12.40 m2 Bathroom: 3.25 m2 3. Bedroom with bathroom: 11,90 m2 Bathroom:

3.25 m2 Balcony: 11 m2 Balcony: 9.50 m2 Study: 1.5 m2 Corridor: 12 m2

2nd floor: Terrace 130 m2

# **Photo gallery**

FLOOR 2 2 9TAX ETAGE 2

FLOOR 1 1 ЭТАЖ 1. STOCK