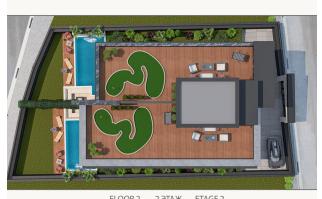

3.25 m2 Balcony: 11 m2 Balcony: 9.50 m2 Study: 1.5 m2 Corridor: 12 m2

2nd floor: Terrace 130 m2

# **Photo gallery**

FLOOR 2 2 9TAX ETAGE 2

FLOOR 1 1 ЭТАЖ 1. STOCK