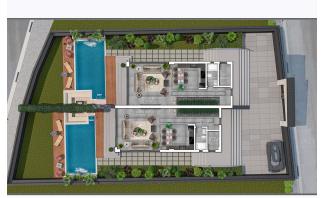

### General characteristics of the project:

**Plot:** 243

In our project, we will build a two-storey Twin Villa on a plot of 2,672 m2

Duplex 3+1 comprises 385 m2.

Basement: Depot 81 m2

**Ground floor:** Living room + Kitchen = 60 m2

Bathroom: 5 m2 Warehouse: 6 m2

Corridor: 10 m2

**1st floor:** 1. Bedroom with bathroom: 24.50 m2 Bathroom: 5.25 m2 2. bedroom with main

bathroom: 12.40 m2 Bathroom: 3.25 m2 3. Bedroom with bathroom: 11,90 m2 Bathroom:

3.25 m2 Balcony: 11 m2 Balcony: 9.50 m2 Study: 1.5 m2 Corridor: 12 m2

2nd floor: Terrace 130 m2