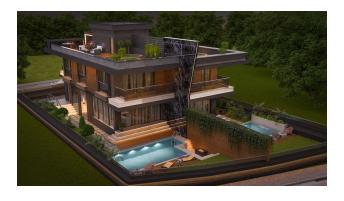

#### Общие характеристики проекта:

**Plot:** 243

In our project, we will build a two-story Twin Villa on a plot of 2,672 m2

Duplex 3+1 comprises 385 m2.

Basement: Depot 81 m2

**Ground floor:** Living room + Kitchen = 60 m2

3.25 m2 Balcony: 11 m2 Balcony: 9.50 m2 Study: 1.5 m2 Corridor: 12 m2

2nd floor: Terrace 130 m2

- Open pool
- Jacuzzi
- Campfire site
- Sauna
- steam room
- Mini golf course
- B-B-Q
- Table soccer

- parking
- Stock