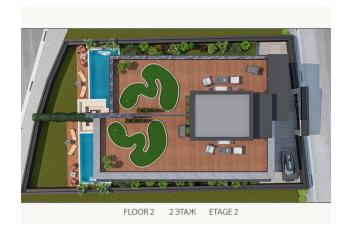

#### Общие характеристики проекта:

**Plot:** 243

In our project, we will build a two-story Twin Villa on a plot of 2,672 m2

Duplex 3+1 comprises 385 m2.

Basement: Depot 81 m2

**Ground floor:** Living room + Kitchen = 60 m2

3.25 m2 Balcony: 11 m2 Balcony: 9.50 m2 Study: 1.5 m2 Corridor: 12 m2

2nd floor: Terrace 130 m2

- Open pool
- Jacuzzi
- Campfire site
- Sauna
- steam room
- Mini golf course
- B-B-Q
- Table soccer

- parking
- Stock