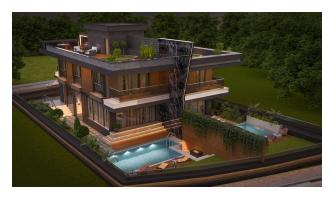

#### Общие характеристики проекта:

**Plot:** 243

In our project, we will build a two-story Twin Villa on a plot of 2,672 m2

Duplex 3+1 comprises 385 m2.

Basement: Depot 81 m2

**Ground floor:** Living room + Kitchen = 60 m2

Bathroom: 5 m2 Warehouse: 6 m2

Corridor: 10 m2

1st floor: 1. Bedroom with bathroom: 24.50 m2 Bathroom: 5.25 m2 2. bedroom with main

bathroom: 12.40 m2 Bathroom: 3.25 m2 3. Bedroom with bathroom: 11,90 m2 Bathroom:

3.25 m2 Balcony: 11 m2 Balcony: 9.50 m2 Study: 1.5 m2 Corridor: 12 m2

2nd floor: Terrace 130 m2