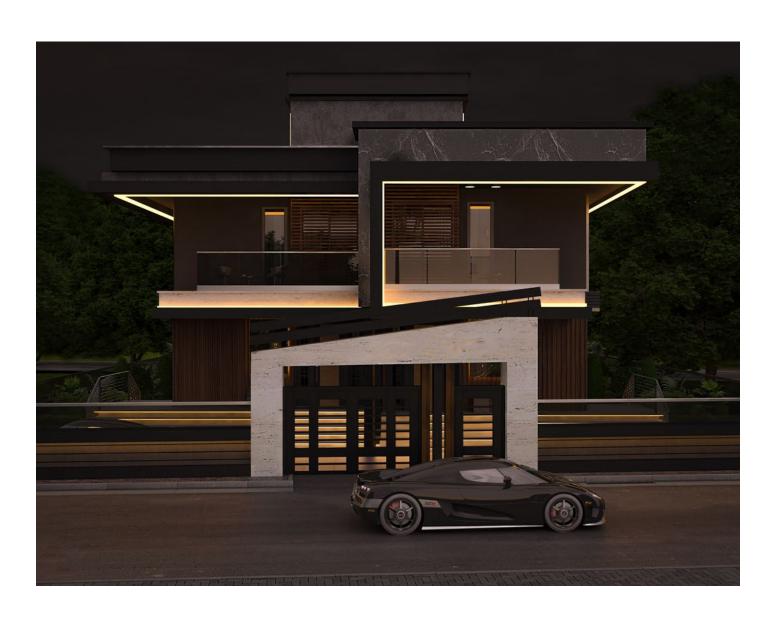

# Villa by the sea in Avsallar, Alanya (00743)

## **Description**

We are pleased to present to you our Villa 2 project to touch your life and add value to our city and region by offering comfortable, quality, and aesthetic living spaces with a guarantee.

#### Общие характеристики проекта:

**Plot:** 243

In our project, we will build a two-story Twin Villa on a plot of 2,672 m2

Duplex 3+1 comprises 385 m2.

Basement: Depot 81 m2

**Ground floor:** Living room + Kitchen = 60 m2