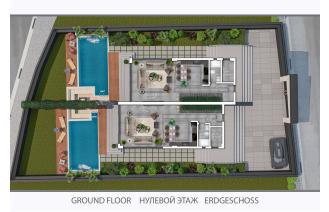

#### Общие характеристики проекта:

**Plot:** 243

In our project, we will build a two-story Twin Villa on a plot of 2,672 m2

Duplex 3+1 comprises 385 m2.

Basement: Depot 81 m2

**Ground floor:** Living room + Kitchen = 60 m2

- Open pool
- Jacuzzi
- Campfire site
- Sauna
- steam room
- Mini golf course
- B-B-Q
- Table soccer

- parking
- Stock