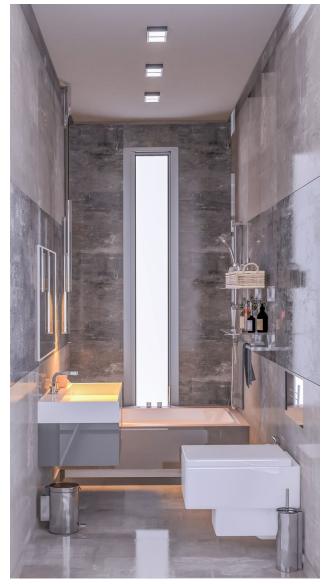

Bathroom: 5 m2 Warehouse: 6 m2

Corridor: 10 m2

1st floor: 1. Bedroom with bathroom: 24.50 m2 Bathroom: 5.25 m2 2. bedroom with main

bathroom: 12.40 m2 Bathroom: 3.25 m2 3. Bedroom with bathroom: 11,90 m2 Bathroom:

3.25 m2 Balcony: 11 m2 Balcony: 9.50 m2 Study: 1.5 m2 Corridor: 12 m2

2nd floor: Terrace 130 m2