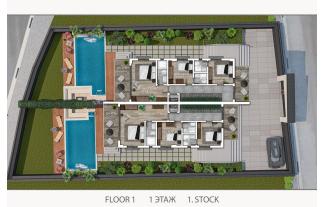

#### Общие характеристики проекта:

**Plot:** 243

In our project, we will build a two-story Twin Villa on a plot of 2,672 m2

Duplex 3+1 comprises 385 m2.

Basement: Depot 81 m2

**Ground floor:** Living room + Kitchen = 60 m2

Bathroom: 5 m2 Warehouse: 6 m2

Corridor: 10 m2

1st floor: 1. Bedroom with bathroom: 24.50 m2 Bathroom: 5.25 m2 2. bedroom with main

bathroom: 12.40 m2 Bathroom: 3.25 m2 3. Bedroom with bathroom: 11,90 m2 Bathroom:

3.25 m2 Balcony: 11 m2 Balcony: 9.50 m2 Study: 1.5 m2 Corridor: 12 m2

2nd floor: Terrace 130 m2