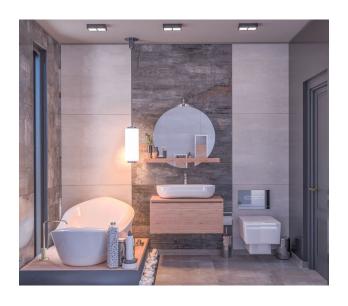

Bathroom: 5 m2 Warehouse: 6 m2

Corridor: 10 m2

1st floor: 1. Bedroom with bathroom: 24.50 m2 Bathroom: 5.25 m2 2. bedroom with main

bathroom: 12.40 m2 Bathroom: 3.25 m2 3. Bedroom with bathroom: 11,90 m2 Bathroom: