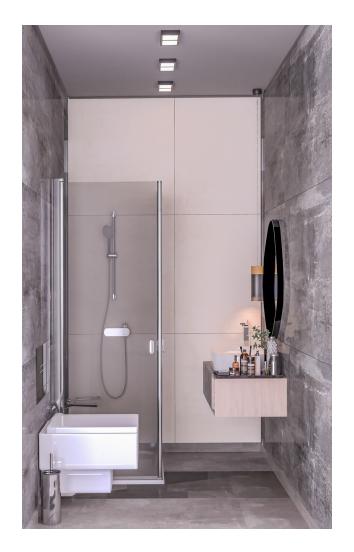

Bathroom: 5 m2 Warehouse: 6 m2

Corridor: 10 m2

1st floor: 1. Bedroom with bathroom: 24.50 m2 Bathroom: 5.25 m2 2. bedroom with main

bathroom: 12.40 m2 Bathroom: 3.25 m2 3. Bedroom with bathroom: 11,90 m2 Bathroom:

3.25 m2 Balcony: 11 m2 Balcony: 9.50 m2 Study: 1.5 m2 Corridor: 12 m2

2nd floor: Terrace 130 m2