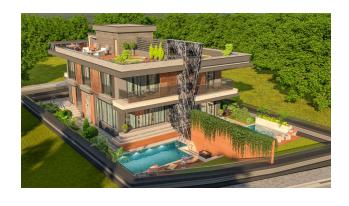

#### Общие характеристики проекта:

**Plot:** 243

In our project, we will build a two-story Twin Villa on a plot of 2,672 m2

Duplex 3+1 comprises 385 m2.

Basement: Depot 81 m2

**Ground floor:** Living room + Kitchen = 60 m2

3.25 m2 Balcony: 11 m2 Balcony: 9.50 m2 Study: 1.5 m2 Corridor: 12 m2

2nd floor: Terrace 130 m2

- Open pool
- Jacuzzi
- Campfire site
- Sauna
- steam room
- Mini golf course
- B-B-Q
- Table soccer

- parking
- Stock