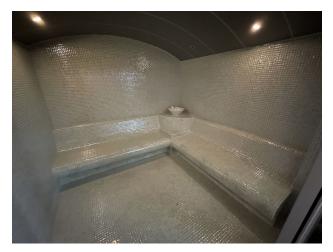

#### **Social infrastructure:**

- Big water park
- Bath
- Sauna
- steam room
- Gym

- Indoor pool
- Open pool
- Walking road and recreation areas
- Tennis court
- playing field
- children's park
- Cafe/bar