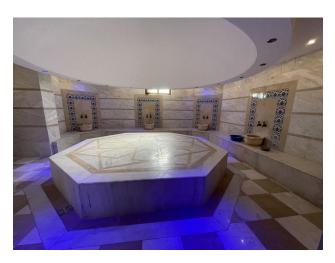

#### **Social infrastructure:**

- Big water park
- Bath
- Sauna
- steam room
- Gym

- Indoor pool
- Open pool
- Walking road and recreation areas
- Tennis court
- playing field
- children's park
- Cafe/bar