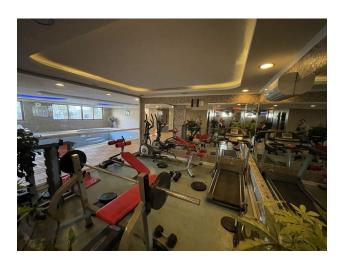

#### **Social infrastructure:**

- Big water park
- Bath
- Sauna
- steam room
- Gym

- Indoor pool
- Open pool
- Walking road and recreation areas
- Tennis court
- playing field
- children's park
- Cafe/bar