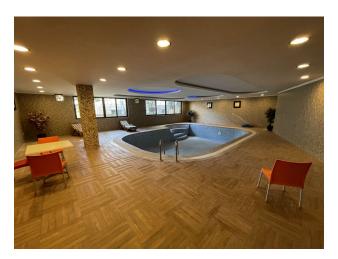

#### **Social infrastructure:**

- Big water park
- Bath
- Sauna
- steam room
- Gym

- Indoor pool
- Open pool
- Walking road and recreation areas
- Tennis court
- playing field
- children's park
- Cafe/bar