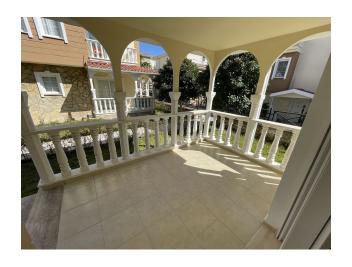

l
- Private territory
- ✓ A separate entrance
- Outdoor parking
- ✓ 0% installment
- ✓ Garden
- ✓ Generator

## **Description**

### Introducing luxury villas by the sea, Avsallar

Year of construction: 2010

Distance to Incekum beach - 600m.

#### **Social infrastructure:**

- Big water park
- Bath
- Sauna
- steam room
- Gym

- Indoor pool
- Open pool
- Walking road and recreation areas
- Tennis court
- playing field
- children's park
- Cafe/bar

ATTENTION: The price of the villa is shown by considering the cost of furniture, there are 14 villas.

#### Construction of new pools for villas

- Stage 4 / A-3 Block Nr. one
- Stage 4 / A-4 Block Nr. one
- Phase 4 / Block B-3 Nr. one

**Updated 07.11.2024** 

## **Photo gallery**





































































































Scan the QR code to open the original page